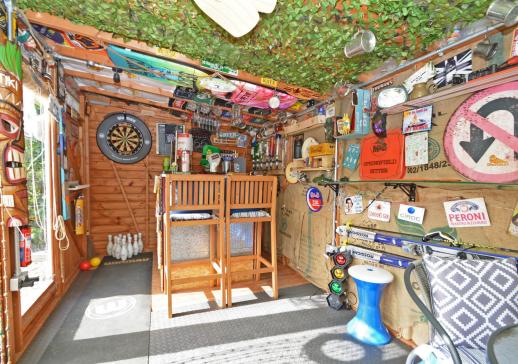

#### **KEY FEATURES**

- Good sized living/dining room with feature wood burning stove and large window to front
- Impressive kitchen/breakfast room, complete with a range of fitted units, space for appliances and breakfast bar
- Two double bedrooms, one having built in wardrobes, and a separate well-appointed shower room
- uPVC double glazed windows and gas fired central heating
- Landscaped private rear garden, with paved and gravelled terraces, planted borders and pergola
- A timber summerhouse/bar is also included in the sale and has power, lighting and glazed doors onto the garden, as well as a useful store
- To the side of the property is an additional carport/covered seating area and single garage with electric door
- Driveway to front providing plenty of parking and gated access to side
- The property is located within a quiet and convenient location, just a short distance from excellent primary and secondary schools, a good selection of amenities, and just over a mile from the town centre