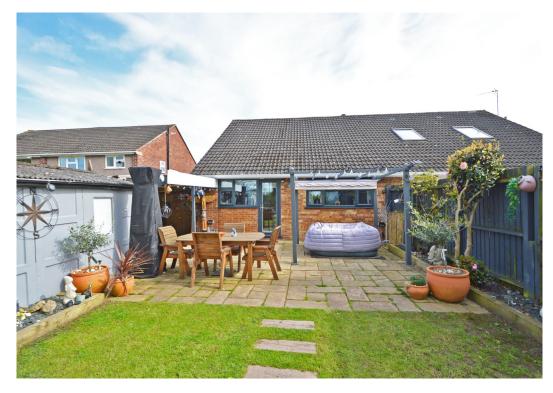

## 61 Highfields, Belvidere, Shrewsbury, SY2 5PH

£325,000 Freehold— 2 bedroom semi-detached bungalow sales@cgpooks.co.uk

This beautifully presented semi-detached bungalow has been significantly improved to provide practical and versatile accommodation, while benefitting from an attractively landscaped rear garden, purpose built summerhouse/bar, garage and driveway.

#### **KEY FEATURES**

- Good sized living/dining room with feature wood burning stove and large window to front
- Impressive kitchen/breakfast room, complete with a range of fitted units, space for appliances and breakfast bar
- Two double bedrooms, one having built in wardrobes, and a separate well-appointed shower room
- uPVC double glazed windows and gas fired central heating
- Landscaped private rear garden, with paved and gravelled terraces, planted borders and pergola
- A timber summerhouse/bar is also included in the sale and has power, lighting and glazed doors onto the garden, as well as a useful store
- To the side of the property is an additional carport/covered seating area and single garage with electric door
- Driveway to front providing plenty of parking and gated access to side
- The property is located within a quiet and convenient location, just a short distance from excellent primary and secondary schools, a good selection of amenities, and just over a mile from the town centre