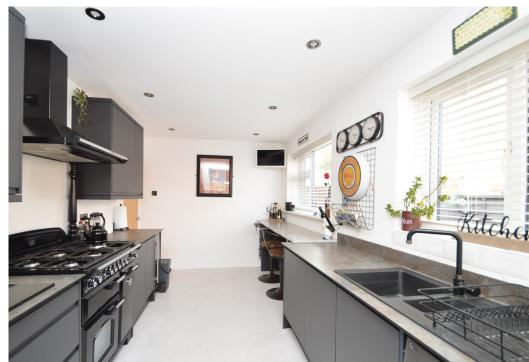

#### **KEY FEATURES**

- Good sized living/dining room with feature wood burning stove and large window to front
- Impressive kitchen/breakfast room, complete with a range of fitted units, space for appliances and breakfast bar
- Two double bedrooms, one having built in wardrobes, and a separate well-appointed shower room
- uPVC double glazed windows and gas fired central heating
- Landscaped private rear garden, with paved and gravelled terraces, planted borders and pergola
- A timber summerhouse/bar is also included in the sale and has power, lighting and glazed doors onto the garden, as well as a useful store
- To the side of the property is an additional carport/covered seating area and single garage with electric door
- Driveway to front providing plenty of parking and gated access to side
- The property is located within a quiet and convenient location, just a short distance from excellent primary and secondary schools, a good selection of amenities, and just over a mile from the town centre