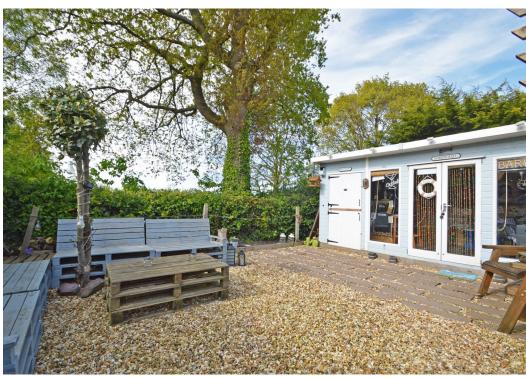

#### **KEY FEATURES**

- Good sized living/dining room with feature wood burning stove and large window to front
- Impressive kitchen/breakfast room, complete with a range of fitted units, space for appliances and breakfast bar
- Two double bedrooms, one having built in wardrobes, and a separate well-appointed shower room
- uPVC double glazed windows and gas fired central heating
- Landscaped private rear garden, with paved and gravelled terraces, planted borders and pergola
- A timber summerhouse/bar is also included in the sale and has power, lighting and glazed doors onto the garden, as well as a useful store
- To the side of the property is an additional carport/covered seating area and single garage with electric door
- Driveway to front providing plenty of parking and gated access to side
- The property is located within a quiet and convenient location, just a short distance from excellent primary and secondary schools, a good selection of amenities, and just over a mile from the town centre