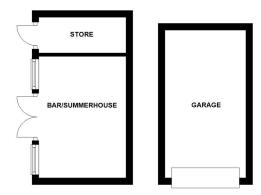

#### **KEY FEATURES**

- Good sized living/dining room with feature wood burning stove and large window to front
- Impressive kitchen/breakfast room, complete with a range of fitted units, space for appliances and breakfast bar
- Two double bedrooms, one having built in wardrobes, and a separate well-appointed shower room
- uPVC double glazed windows and gas fired central heating
- Landscaped private rear garden, with paved and gravelled terraces, planted borders and pergola
- A timber summerhouse/bar is also included in the sale and has power, lighting and glazed doors onto the garden, as well as a useful store
- To the side of the property is an additional carport/covered seating area and single garage with electric door
- Driveway to front providing plenty of parking and gated access to side
- The property is located within a quiet and convenient location, just a short distance from excellent primary and secondary schools, a good selection of amenities, and just over a mile from the town centre

### GROUND FLOOR

TOTAL AREA: APPROX. 97.4 SQ. METRES (1048.9 SQ. FEET)

We accept no responsibility for any mistake or inaccuracy contained within the floorplan. The floorplan is provided as a guide only and should be taken as an illustration only. The measurements, contents and positioning are approximations only an provided as a guide only and should be taken as an illustration only. The measurements, contents and positioning are approximations only an provided as a guide only and should be taken as an illustration only. The measurements, contents and positioning are approximations only an provided as a guide only and should be taken as an illustration only. The measurements, contents and positioning are approximations only an approximation only.