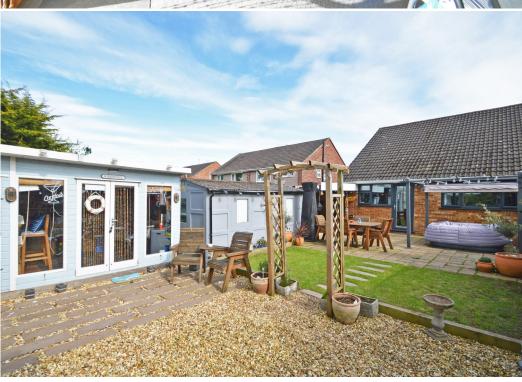

## 61 Highfields, Belvidere, Shrewsbury, SY2 5PH

£325,000 Freehold— 2 bedroom semi-detached bungalow sales@cgpooks.co.uk

This beautifully presented semi-detached bungalow has been significantly improved to provide practical and versatile accommodation, while benefitting from an attractively landscaped rear garden, purpose built summerhouse/bar, garage and driveway.

#### **KEY FEATURES**

- Good sized living/dining room with feature wood burning stove and large window to front
- Impressive kitchen/breakfast room, complete with a range of fitted units, space for appliances and breakfast bar
- Two double bedrooms, one having built in wardrobes, and a separate well-appointed shower room
- uPVC double glazed windows and gas fired central heating
- Landscaped private rear garden, with paved and gravelled terraces, planted borders and pergola
- A timber summerhouse/bar is also included in the sale and has power, lighting and glazed doors onto the garden, as well as a useful store
- To the side of the property is an additional carport/covered seating area and single garage with electric door
- Driveway to front providing plenty of parking and gated access to side
- The property is located within a quiet and convenient location, just a short distance from excellent primary and secondary schools, a good selection of amenities, and just over a mile from the town centre