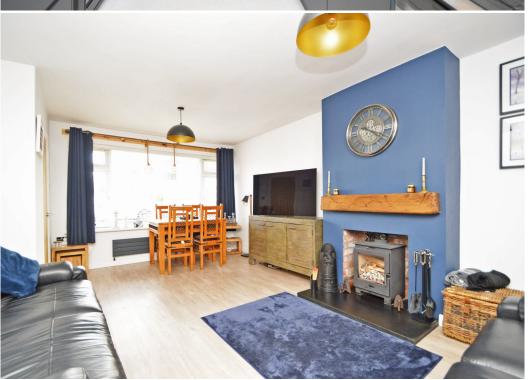

#### **KEY FEATURES**

- Good sized living/dining room with feature wood burning stove and large window to front
- Impressive kitchen/breakfast room, complete with a range of fitted units, space for appliances and breakfast bar
- Two double bedrooms, one having built in wardrobes, and a separate well-appointed shower room
- uPVC double glazed windows and gas fired central heating
- Landscaped private rear garden, with paved and gravelled terraces, planted borders and pergola
- A timber summerhouse/bar is also included in the sale and has power, lighting and glazed doors onto the garden, as well as a useful store
- To the side of the property is an additional carport/covered seating area and single garage with electric door
- Driveway to front providing plenty of parking and gated access to side
- The property is located within a quiet and convenient location, just a short distance from excellent primary and secondary schools, a good selection of amenities, and just over a mile from the town centre