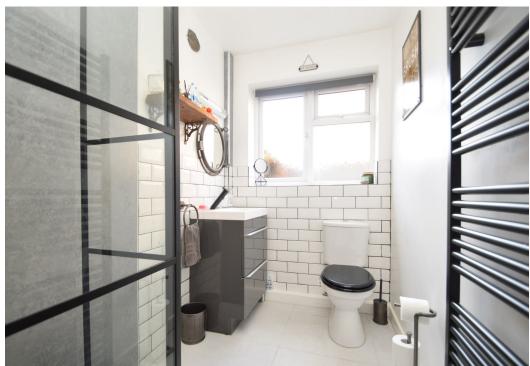

#### **KEY FEATURES**

- Good sized living/dining room with feature wood burning stove and large window to front
- Impressive kitchen/breakfast room, complete with a range of fitted units, space for appliances and breakfast bar
- Two double bedrooms, one having built in wardrobes, and a separate well-appointed shower room
- uPVC double glazed windows and gas fired central heating
- Landscaped private rear garden, with paved and gravelled terraces, planted borders and pergola
- A timber summerhouse/bar is also included in the sale and has power, lighting and glazed doors onto the garden, as well as a useful store
- To the side of the property is an additional carport/covered seating area and single garage with electric door
- Driveway to front providing plenty of parking and gated access to side
- The property is located within a quiet and convenient location, just a short distance from excellent primary and secondary schools, a good selection of amenities, and just over a mile from the town centre