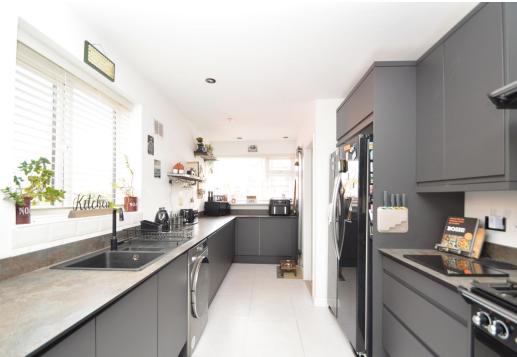

#### **KEY FEATURES**

- Good sized living/dining room with feature wood burning stove and large window to front
- Impressive kitchen/breakfast room, complete with a range of fitted units, space for appliances and breakfast bar
- Two double bedrooms, one having built in wardrobes, and a separate well-appointed shower room
- uPVC double glazed windows and gas fired central heating
- Landscaped private rear garden, with paved and gravelled terraces, planted borders and pergola
- A timber summerhouse/bar is also included in the sale and has power, lighting and glazed doors onto the garden, as well as a useful store
- To the side of the property is an additional carport/covered seating area and single garage with electric door
- Driveway to front providing plenty of parking and gated access to side
- The property is located within a quiet and convenient location, just a short distance from excellent primary and secondary schools, a good selection of amenities, and just over a mile from the town centre