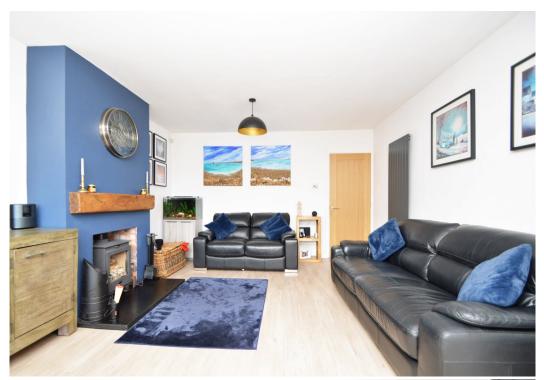

#### **KEY FEATURES**

- Good sized living/dining room with feature wood burning stove and large window to front
- Impressive kitchen/breakfast room, complete with a range of fitted units, space for appliances and breakfast bar
- Two double bedrooms, one having built in wardrobes, and a separate well-appointed shower room
- uPVC double glazed windows and gas fired central heating
- Landscaped private rear garden, with paved and gravelled terraces, planted borders and pergola
- A timber summerhouse/bar is also included in the sale and has power, lighting and glazed doors onto the garden, as well as a useful store
- To the side of the property is an additional carport/covered seating area and single garage with electric door
- Driveway to front providing plenty of parking and gated access to side
- The property is located within a quiet and convenient location, just a short distance from excellent primary and secondary schools, a good selection of amenities, and just over a mile from the town centre