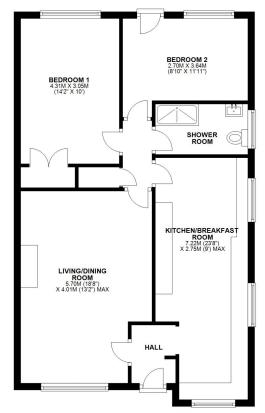

#### **KEY FEATURES**

- Good sized living/dining room with feature wood burning stove and large window to front
- Impressive kitchen/breakfast room, complete with a range of fitted units, space for appliances and breakfast bar
- Two double bedrooms, one having built in wardrobes, and a separate well-appointed shower room
- uPVC double glazed windows and gas fired central heating
- Landscaped private rear garden, with paved and gravelled terraces, planted borders and pergola
- A timber summerhouse/bar is also included in the sale and has power, lighting and glazed doors onto the garden, as well as a useful store
- To the side of the property is an additional carport/covered seating area and single garage with electric door
- Driveway to front providing plenty of parking and gated access to side
- The property is located within a quiet and convenient location, just a short distance from excellent primary and secondary schools, a good selection of amenities, and just over a mile from the town centre

### GROUND FLOOR

TOTAL AREA: APPROX. 97.4 SQ. METRES (1048.9 SQ. FEET)

We accept no responsibility for any mistake or inaccuracy contained within the floorplan. The floorplan is provided as a guide only and should be taken as an illustration only. The measurements, contents and positioning are approximations only an provided as a guide only and should be taken as an illustration only. The measurements, contents and positioning are approximations only an provided as a guide only and should be taken as an illustration only. The measurements, contents and positioning are approximations only an provided as a guide only and should be taken as an illustration only. The measurements, contents and positioning are approximations only an approximation only.