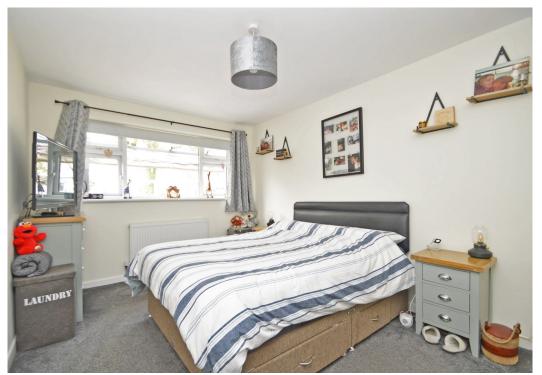

#### **KEY FEATURES**

- Good sized living/dining room with feature wood burning stove and large window to front
- Impressive kitchen/breakfast room, complete with a range of fitted units, space for appliances and breakfast bar
- Two double bedrooms, one having built in wardrobes, and a separate well-appointed shower room
- uPVC double glazed windows and gas fired central heating
- Landscaped private rear garden, with paved and gravelled terraces, planted borders and pergola
- A timber summerhouse/bar is also included in the sale and has power, lighting and glazed doors onto the garden, as well as a useful store
- To the side of the property is an additional carport/covered seating area and single garage with electric door
- Driveway to front providing plenty of parking and gated access to side
- The property is located within a quiet and convenient location, just a short distance from excellent primary and secondary schools, a good selection of amenities, and just over a mile from the town centre