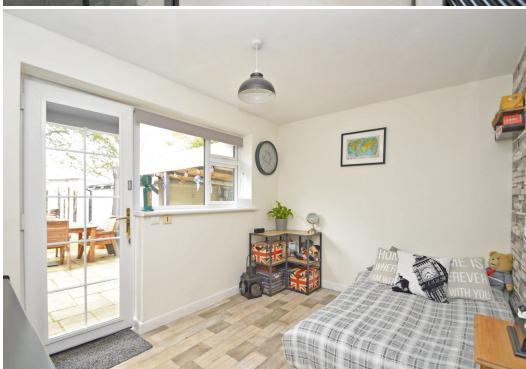

#### **KEY FEATURES**

- Good sized living/dining room with feature wood burning stove and large window to front
- Impressive kitchen/breakfast room, complete with a range of fitted units, space for appliances and breakfast bar
- Two double bedrooms, one having built in wardrobes, and a separate well-appointed shower room
- uPVC double glazed windows and gas fired central heating
- Landscaped private rear garden, with paved and gravelled terraces, planted borders and pergola
- A timber summerhouse/bar is also included in the sale and has power, lighting and glazed doors onto the garden, as well as a useful store
- To the side of the property is an additional carport/covered seating area and single garage with electric door
- Driveway to front providing plenty of parking and gated access to side
- The property is located within a quiet and convenient location, just a short distance from excellent primary and secondary schools, a good selection of amenities, and just over a mile from the town centre