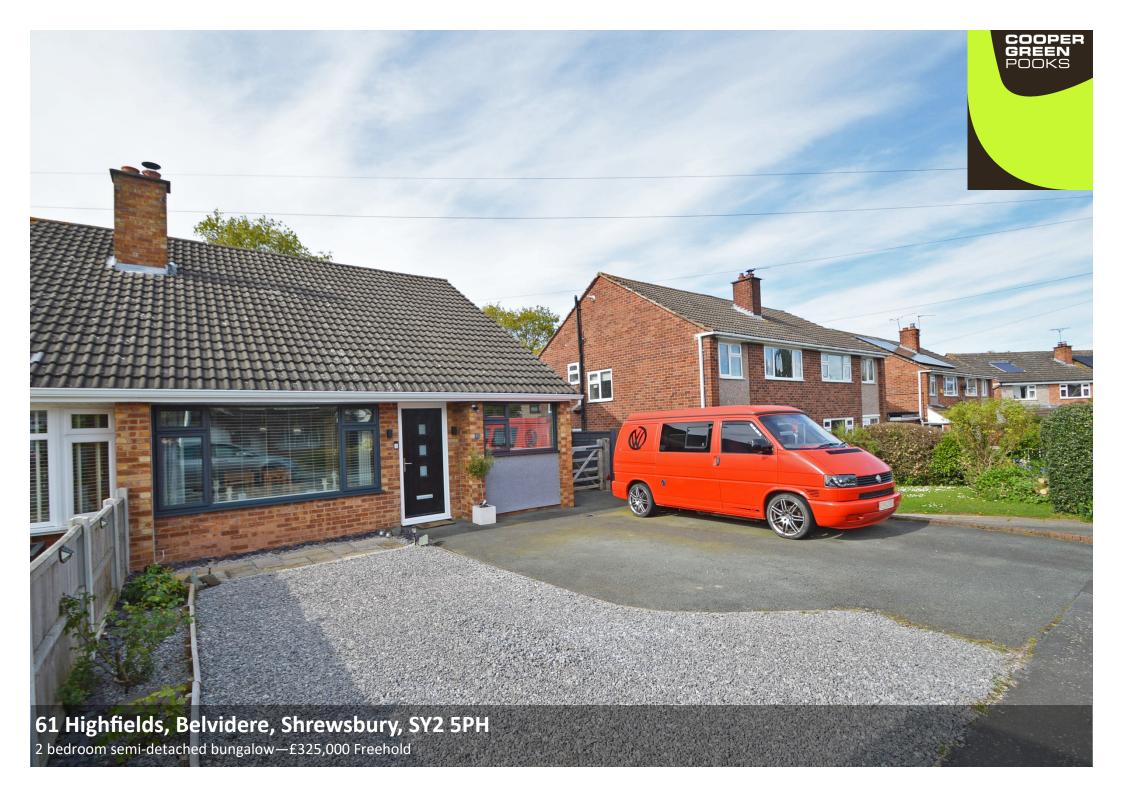

## 61 Highfields, Belvidere, Shrewsbury, SY2 5PH

£325,000 Freehold— 2 bedroom semi-detached bungalow sales@cgpooks.co.uk

This beautifully presented semi-detached bungalow has been significantly improved to provide practical and versatile accommodation, while benefitting from an attractively landscaped rear garden, purpose built summerhouse/bar, garage and driveway.

#### **KEY FEATURES**

- Good sized living/dining room with feature wood burning stove and large window to front
- Impressive kitchen/breakfast room, complete with a range of fitted units, space for appliances and breakfast bar
- Two double bedrooms, one having built in wardrobes, and a separate well-appointed shower room
- uPVC double glazed windows and gas fired central heating
- Landscaped private rear garden, with paved and gravelled terraces, planted borders and pergola
- A timber summerhouse/bar is also included in the sale and has power, lighting and glazed doors onto the garden, as well as a useful store
- To the side of the property is an additional carport/covered seating area and single garage with electric door
- Driveway to front providing plenty of parking and gated access to side
- The property is located within a quiet and convenient location, just a short distance from excellent primary and secondary schools, a good selection of amenities, and just over a mile from the town centre