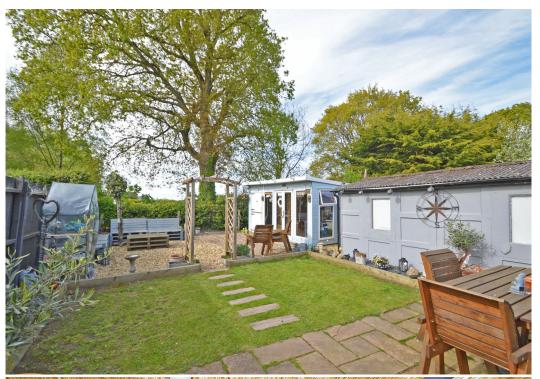

## 61 Highfields, Belvidere, Shrewsbury, SY2 5PH

£325,000 Freehold— 2 bedroom semi-detached bungalow sales@cgpooks.co.uk

This beautifully presented semi-detached bungalow has been significantly improved to provide practical and versatile accommodation, while benefitting from an attractively landscaped rear garden, purpose built summerhouse/bar, garage and driveway.

#### **KEY FEATURES**

- Good sized living/dining room with feature wood burning stove and large window to front
- Impressive kitchen/breakfast room, complete with a range of fitted units, space for appliances and breakfast bar
- Two double bedrooms, one having built in wardrobes, and a separate well-appointed shower room
- uPVC double glazed windows and gas fired central heating
- Landscaped private rear garden, with paved and gravelled terraces, planted borders and pergola
- A timber summerhouse/bar is also included in the sale and has power, lighting and glazed doors onto the garden, as well as a useful store
- To the side of the property is an additional carport/covered seating area and single garage with electric door
- Driveway to front providing plenty of parking and gated access to side
- The property is located within a quiet and convenient location, just a short distance from excellent primary and secondary schools, a good selection of amenities, and just over a mile from the town centre