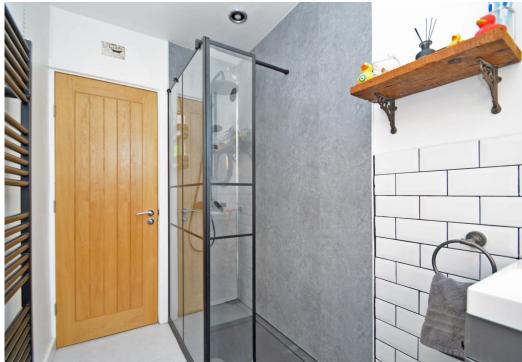

#### **KEY FEATURES**

- Good sized living/dining room with feature wood burning stove and large window to front
- Impressive kitchen/breakfast room, complete with a range of fitted units, space for appliances and breakfast bar
- Two double bedrooms, one having built in wardrobes, and a separate well-appointed shower room
- uPVC double glazed windows and gas fired central heating
- Landscaped private rear garden, with paved and gravelled terraces, planted borders and pergola
- A timber summerhouse/bar is also included in the sale and has power, lighting and glazed doors onto the garden, as well as a useful store
- To the side of the property is an additional carport/covered seating area and single garage with electric door
- Driveway to front providing plenty of parking and gated access to side
- The property is located within a quiet and convenient location, just a short distance from excellent primary and secondary schools, a good selection of amenities, and just over a mile from the town centre