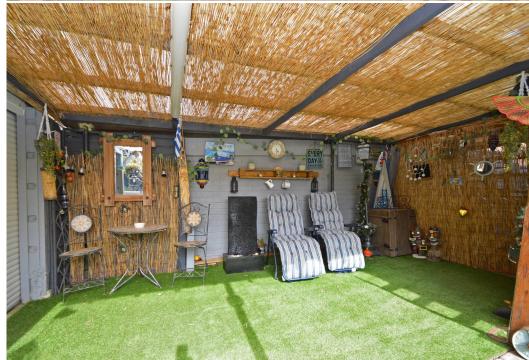

#### **KEY FEATURES**

- Good sized living/dining room with feature wood burning stove and large window to front
- Impressive kitchen/breakfast room, complete with a range of fitted units, space for appliances and breakfast bar
- Two double bedrooms, one having built in wardrobes, and a separate well-appointed shower room
- uPVC double glazed windows and gas fired central heating
- Landscaped private rear garden, with paved and gravelled terraces, planted borders and pergola
- A timber summerhouse/bar is also included in the sale and has power, lighting and glazed doors onto the garden, as well as a useful store
- To the side of the property is an additional carport/covered seating area and single garage with electric door
- Driveway to front providing plenty of parking and gated access to side
- The property is located within a quiet and convenient location, just a short distance from excellent primary and secondary schools, a good selection of amenities, and just over a mile from the town centre