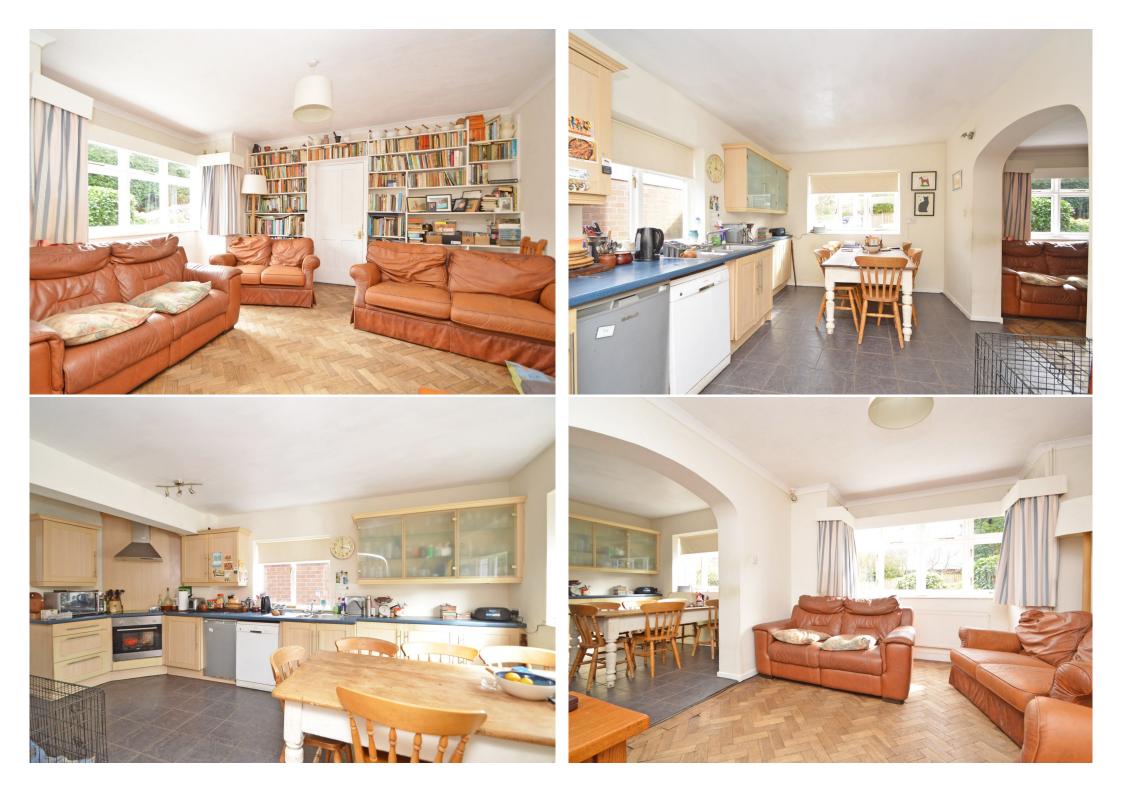

#### **KEY FEATURES**

- Impressive entrance hall with useful under stairs storage, original front door, stained glass windows and staircase to landing
- Living room with feature bay window to front and glazed door to the conservatory
- Family room with parquet flooring, also having a bay window to front, opening to the kitchen/breakfast room which has a range of fitted units, windows to two elevations and walk-in pantry
- Rear hallway connecting to both the cloakroom/utility and garden, with an additional turning staircase to the 1st floor landing
- There is also a versatile ground floor study, which could be used as a play room, home office or hobbies room
- On the first floor are five bedrooms, two of which are good sized doubles with bay windows to front, as well as two bathrooms
- The property has previously been divided into two, allowing for self contained accommodation to one side, and could easily be utilised again if required
- Private rear garden, partially laid to lawn with paved terraces, well-stocked borders and gated access to side, as well as access down a set of steps onto Longden Road creating a more direct route to the Quarry Park and town centre
- To the front of the property is a driveway providing parking and further landscaped gardens with mature hedging
- A superb elevated position in a very popular location, a few minutes' walk from the outstanding Coleham primary school, as well as some fantastic amenities and the