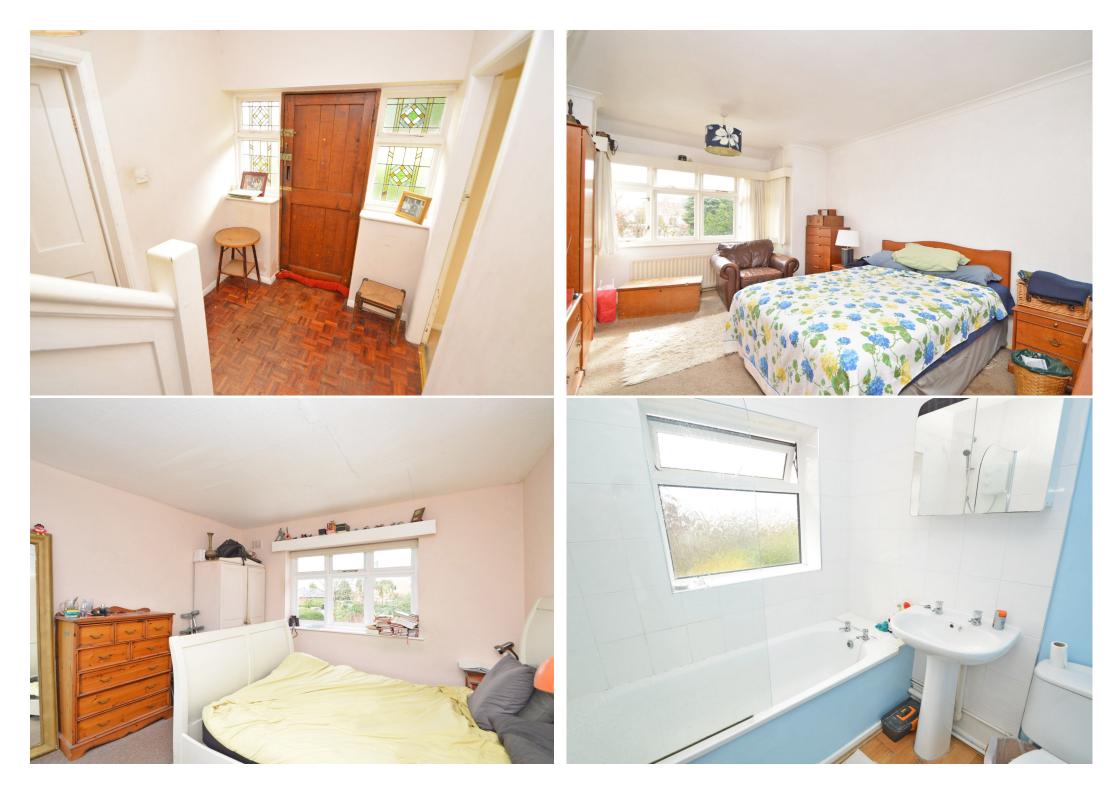

#### **KEY FEATURES**

- Impressive entrance hall with useful under stairs storage, original front door, stained glass windows and staircase to landing
- Living room with feature bay window to front and glazed door to the conservatory
- Family room with parquet flooring, also having a bay window to front, opening to the kitchen/breakfast room which has a range of fitted units, windows to two elevations and walk-in pantry
- Rear hallway connecting to both the cloakroom/utility and garden, with an additional turning staircase to the 1st floor landing
- There is also a versatile ground floor study, which could be used as a play room, home office or hobbies room
- On the first floor are five bedrooms, two of which are good sized doubles with bay windows to front, as well as two bathrooms
- The property has previously been divided into two, allowing for self contained accommodation to one side, and could easily be utilised again if required
- Private rear garden, partially laid to lawn with paved terraces, well-stocked borders and gated access to side, as well as access down a set of steps onto Longden Road creating a more direct route to the Quarry Park and town centre
- To the front of the property is a driveway providing parking and further landscaped gardens with mature hedging
- A superb elevated position in a very popular location, a few minutes' walk from the outstanding Coleham primary school, as well as some fantastic amenities and the