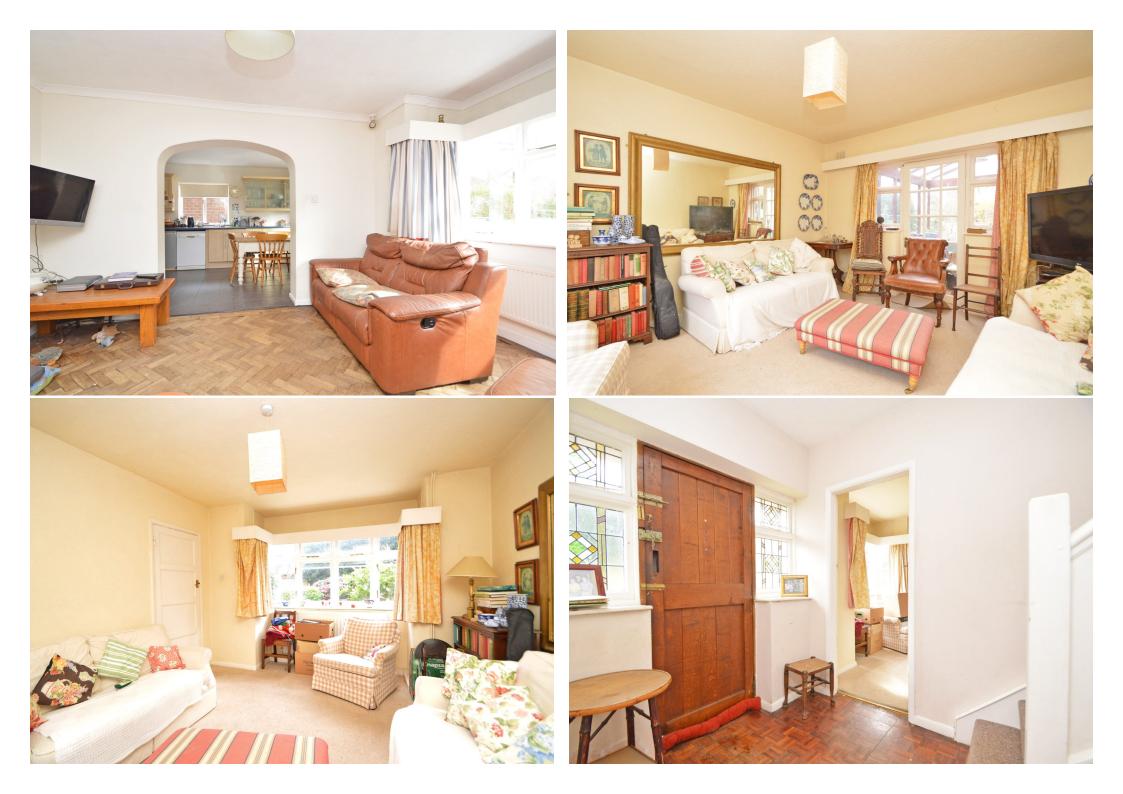

#### **KEY FEATURES**

- Impressive entrance hall with useful under stairs storage, original front door, stained glass windows and staircase to landing
- Living room with feature bay window to front and glazed door to the conservatory
- Family room with parquet flooring, also having a bay window to front, opening to the kitchen/breakfast room which has a range of fitted units, windows to two elevations and walk-in pantry
- Rear hallway connecting to both the cloakroom/utility and garden, with an additional turning staircase to the 1st floor landing
- There is also a versatile ground floor study, which could be used as a play room, home office or hobbies room
- On the first floor are five bedrooms, two of which are good sized doubles with bay windows to front, as well as two bathrooms
- The property has previously been divided into two, allowing for self contained accommodation to one side, and could easily be utilised again if required
- Private rear garden, partially laid to lawn with paved terraces, well-stocked borders and gated access to side, as well as access down a set of steps onto Longden Road creating a more direct route to the Quarry Park and town centre
- To the front of the property is a driveway providing parking and further landscaped gardens with mature hedging
- A superb elevated position in a very popular location, a few minutes' walk from the outstanding Coleham primary school, as well as some fantastic amenities and the