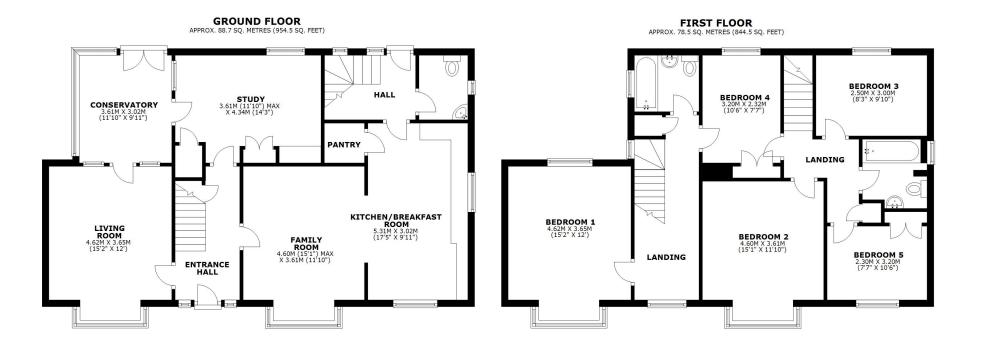

#### **KEY FEATURES**

- Impressive entrance hall with useful under stairs storage, original front door, stained glass windows and staircase to landing
- Living room with feature bay window to front and glazed door to the conservatory
- Family room with parquet flooring, also having a bay window to front, opening to the kitchen/breakfast room which has a range of fitted units, windows to two elevations and walk-in pantry
- Rear hallway connecting to both the cloakroom/utility and garden, with an additional turning staircase to the 1st floor landing
- There is also a versatile ground floor study, which could be used as a play room, home office or hobbies room
- On the first floor are five bedrooms, two of which are good sized doubles with bay windows to front, as well as two bathrooms
- The property has previously been divided into two, allowing for self contained accommodation to one side, and could easily be utilised again if required
- Private rear garden, partially laid to lawn with paved terraces, well-stocked borders and gated access to side, as well as access down a set of steps onto Longden Road creating a more direct route to the Quarry Park and town centre
- To the front of the property is a driveway providing parking and further landscaped gardens with mature hedging
- A superb elevated position in a very popular location, a few minutes' walk from the outstanding Coleham primary school, as well as some fantastic amenities and the

Cooper Green Pooks 3 Barker Street Shrewsbury SY1 1QF

www.cgpooks.co.uk sales@cgpooks.co.uk

£580,000 Freehold—5 bedroom detached house

sales@cgpooks.co.uk

TOTAL AREA: APPROX. 167.1 SQ. METRES (1799.0 SQ. FEET) We accept no responsibility for any mistake or inaccuracy contained within the floorplan. The floorplan is provided as a guide only and should be taken as an illustration only. The measurements, contents and positioning are approximations only and provided as a guide only and should be taken as an illustration only. The measurements, contents and positioning are approximations only and provided as a guide only and should be taken as an illustration only. The measurements, contents and positioning are approximations only and provided as a guide only and should be taken as an illustration only. The measurements, contents and positioning are approximations only and provided as a guide only and should be taken as an illustration only. The measurements, contents and positioning are approximations only and provided as a guide only and should be taken as an illustration only. The measurements, contents and positioning are approximations only and provided as a guide only and should be taken as an illustration only. The measurements, contents and positioning are approximations only and provided as a guide only and should be taken as an illustration only. The measurements, contents and positioning are approximations only and provided as a guide only and should be taken as an illustration of the property.