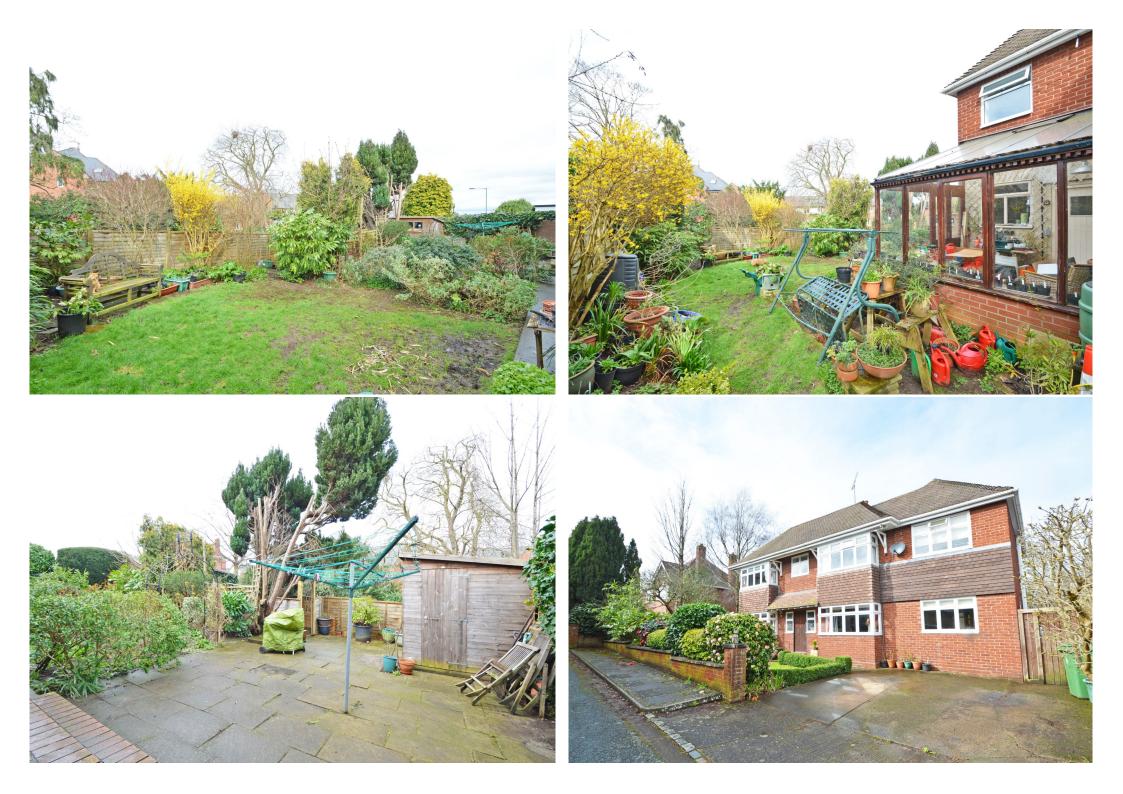

#### **KEY FEATURES**

- Impressive entrance hall with useful under stairs storage, original front door, stained glass windows and staircase to landing
- Living room with feature bay window to front and glazed door to the conservatory
- Family room with parquet flooring, also having a bay window to front, opening to the kitchen/breakfast room which has a range of fitted units, windows to two elevations and walk-in pantry
- Rear hallway connecting to both the cloakroom/utility and garden, with an additional turning staircase to the 1st floor landing
- There is also a versatile ground floor study, which could be used as a play room, home office or hobbies room
- On the first floor are five bedrooms, two of which are good sized doubles with bay windows to front, as well as two bathrooms
- The property has previously been divided into two, allowing for self contained accommodation to one side, and could easily be utilised again if required
- Private rear garden, partially laid to lawn with paved terraces, well-stocked borders and gated access to side, as well as access down a set of steps onto Longden Road creating a more direct route to the Quarry Park and town centre
- To the front of the property is a driveway providing parking and further landscaped gardens with mature hedging
- A superb elevated position in a very popular location, a few minutes' walk from the outstanding Coleham primary school, as well as some fantastic amenities and the