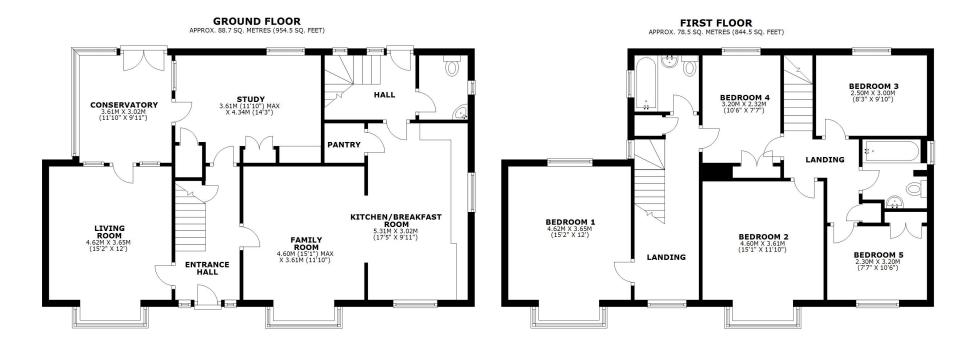

#### **KEY FEATURES**

- Impressive entrance hall with useful under stairs storage, original front door, stained glass windows and staircase to landing
- Living room with feature bay window to front and glazed door to the conservatory
- Family room with parquet flooring, also having a bay window to front, opening to the kitchen/breakfast room which has a range of fitted units, windows to two elevations and walk-in pantry
- Rear hallway connecting to both the cloakroom/utility and garden, with an additional turning staircase to the 1st floor landing
- There is also a versatile ground floor study, which could be used as a play room, home office or hobbies room
- On the first floor are five bedrooms, two of which are good sized doubles with bay windows to front, as well as two bathrooms
- The property has previously been divided into two, allowing for self contained accommodation to one side, and could easily be utilised again if required
- Private rear garden, partially laid to lawn with paved terraces, well-stocked borders and gated access to side, as well as access down a set of steps onto Longden Road creating a more direct route to the Quarry Park and town centre
- To the front of the property is a driveway providing parking and further landscaped gardens with mature hedging
- A superb elevated position in a very popular location, a few minutes' walk from the outstanding Coleham primary school, as well as some fantastic amenities and the town centre

Cooper Green Pooks 3 Barker Street Shrewsbury SY1 1QF

www.cgpooks.co.uk sales@cgpooks.co.uk

£610,000 Freehold—5 bedroom detached house sales@cgpooks.co.uk

TOTAL AREA: APPROX. 167.1 SQ. METRES (1799.0 SQ. FEET) We accept no responsibility for any mistake or inaccuracy contained within the floorplan. The floorplan is provided as a guide only and should be taken as an illustration only. The measurements, contents and positioning are approximations only and provided as a guide only and should be taken as an illustration only. The measurements, contents and positioning are approximations only and provided as a guide only and should be taken as an illustration only. The measurements, contents and positioning are approximations only and provided as a guide only and should be taken as an illustration only. The measurements, contents and positioning are approximations only and provided as a guide only and should be taken as an illustration only. The measurements, contents and positioning are approximations only and provided as a guide only and should be taken as an illustration only. The measurements, contents and positioning are approximations only and provided as a guide only and should be taken as an illustration only. The measurements, contents and positioning are approximations only and provided as a guide only and should be taken as an illustration only. The measurements, contents and positioning are approximations only and provided as a guide only and should be taken as an illustration of the property.