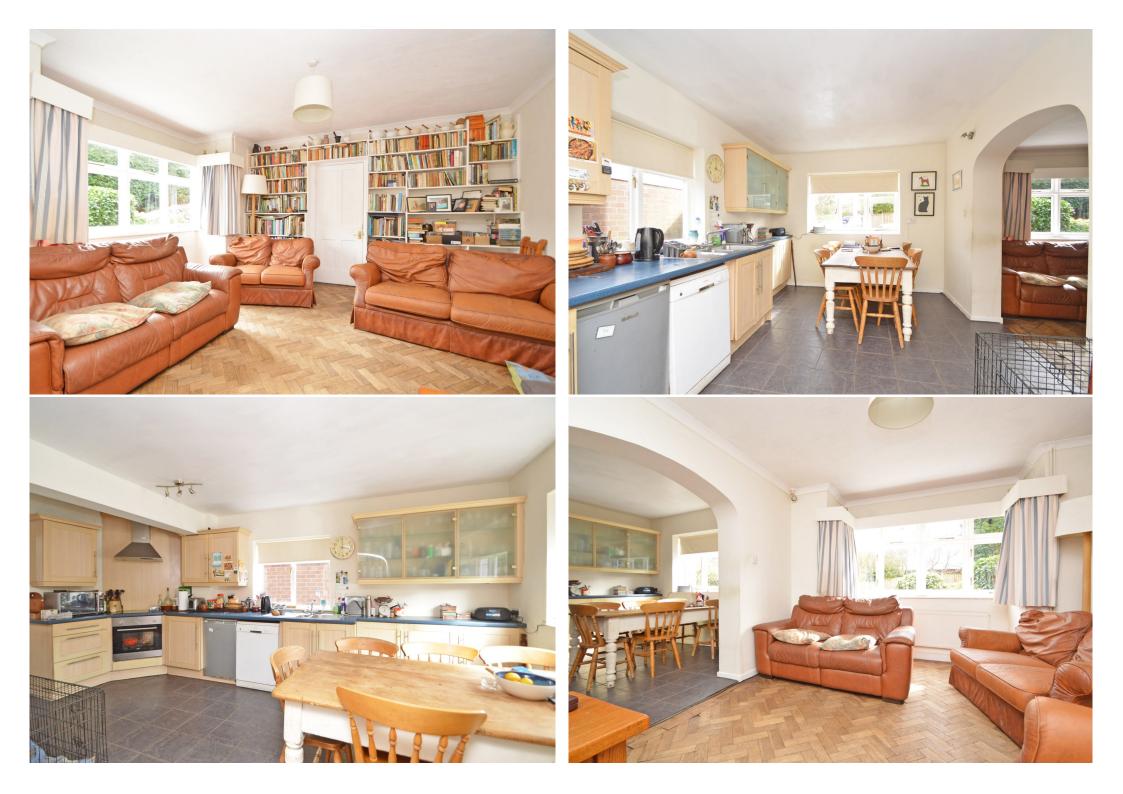

#### **KEY FEATURES**

- Impressive entrance hall with useful under stairs storage, original front door, stained glass windows and staircase to landing
- Living room with feature bay window to front and glazed door to the conservatory
- Family room with parquet flooring, also having a bay window to front, opening to the kitchen/breakfast room which has a range of fitted units, windows to two elevations and walk-in pantry
- Rear hallway connecting to both the cloakroom/utility and garden, with an additional turning staircase to the 1st floor landing
- There is also a versatile ground floor study, which could be used as a play room, home office or hobbies room
- On the first floor are five bedrooms, two of which are good sized doubles with bay windows to front, as well as two bathrooms
- The property has previously been divided into two, allowing for self contained accommodation to one side, and could easily be utilised again if required
- Private rear garden, partially laid to lawn with paved terraces, well-stocked borders and gated access to side, as well as access down a set of steps onto Longden Road creating a more direct route to the Quarry Park and town centre
- To the front of the property is a driveway providing parking and further landscaped gardens with mature hedging
- A superb elevated position in a very popular location, a few minutes' walk from the outstanding Coleham primary school, as well as some fantastic amenities and the town centre