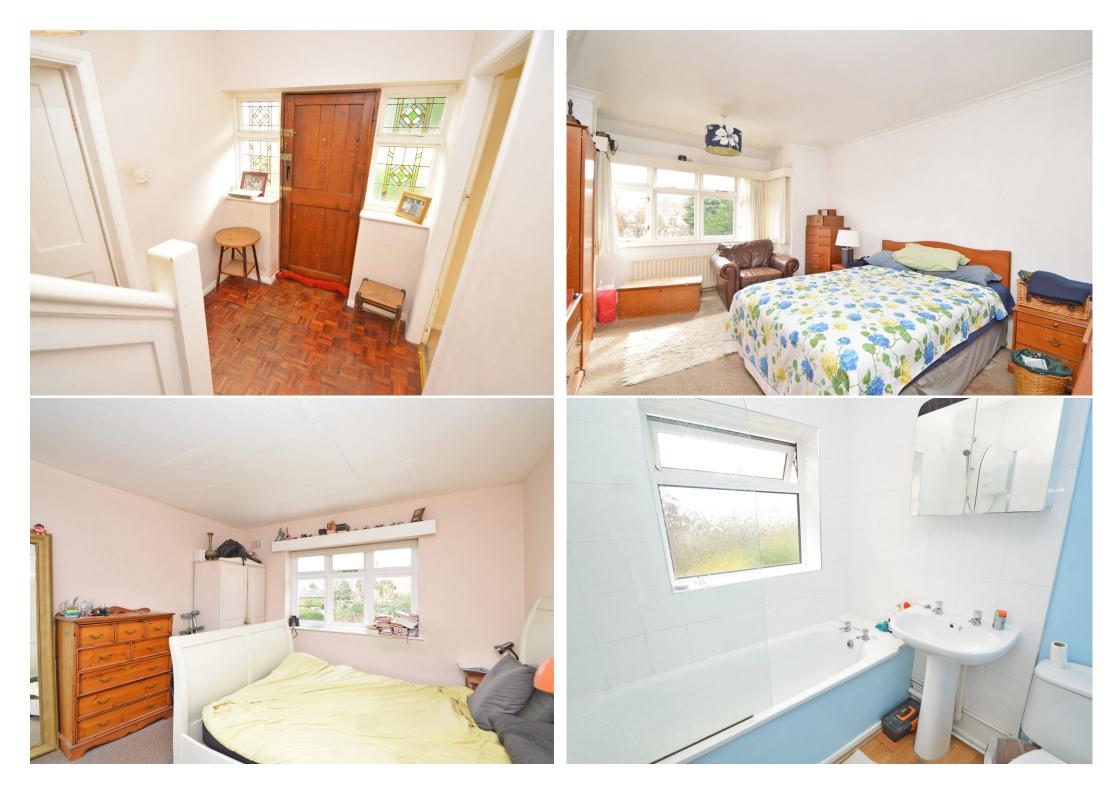

#### **KEY FEATURES**

- Impressive entrance hall with useful under stairs storage, original front door, stained glass windows and staircase to landing
- Living room with feature bay window to front and glazed door to the conservatory
- Family room with parquet flooring, also having a bay window to front, opening to the kitchen/breakfast room which has a range of fitted units, windows to two elevations and walk-in pantry
- Rear hallway connecting to both the cloakroom/utility and garden, with an additional turning staircase to the 1st floor landing
- There is also a versatile ground floor study, which could be used as a play room, home office or hobbies room
- On the first floor are five bedrooms, two of which are good sized doubles with bay windows to front, as well as two bathrooms
- The property has previously been divided into two, allowing for self contained accommodation to one side, and could easily be utilised again if required
- Private rear garden, partially laid to lawn with paved terraces, well-stocked borders and gated access to side, as well as access down a set of steps onto Longden Road creating a more direct route to the Quarry Park and town centre
- To the front of the property is a driveway providing parking and further landscaped gardens with mature hedging
- A superb elevated position in a very popular location, a few minutes' walk from the outstanding Coleham primary school, as well as some fantastic amenities and the town centre