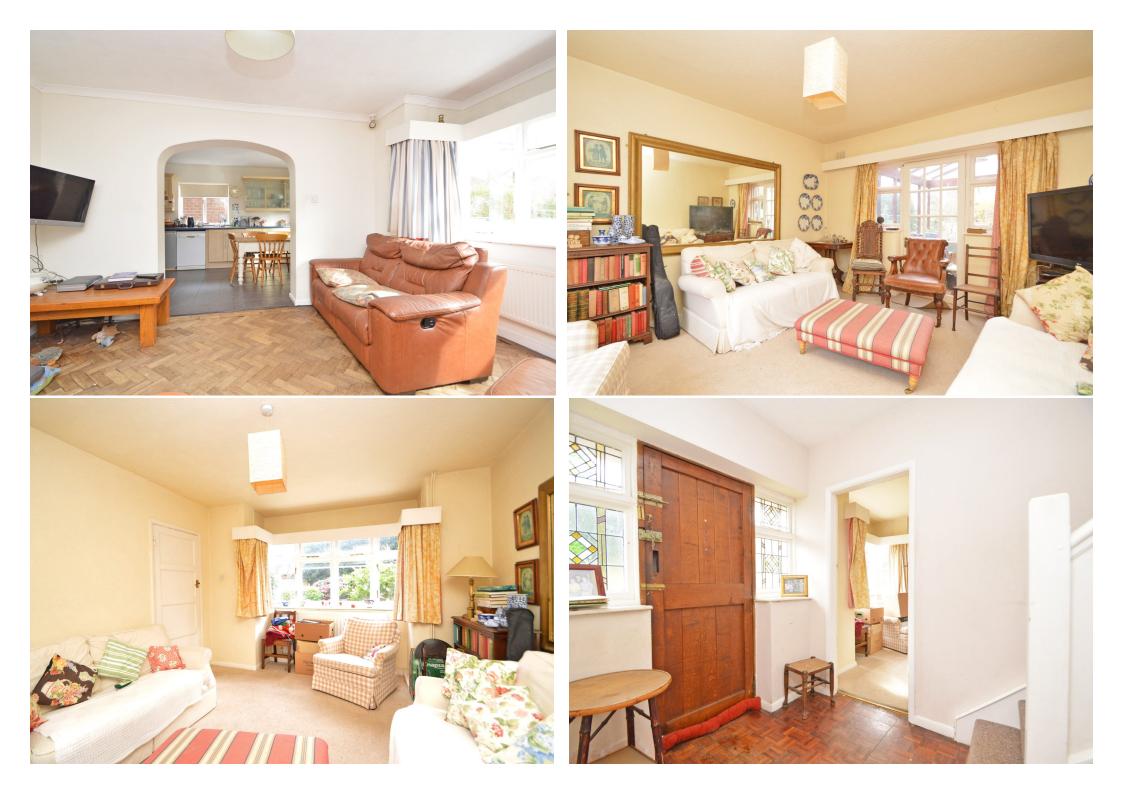

#### **KEY FEATURES**

- Impressive entrance hall with useful under stairs storage, original front door, stained glass windows and staircase to landing
- Living room with feature bay window to front and glazed door to the conservatory
- Family room with parquet flooring, also having a bay window to front, opening to the kitchen/breakfast room which has a range of fitted units, windows to two elevations and walk-in pantry
- Rear hallway connecting to both the cloakroom/utility and garden, with an additional turning staircase to the 1st floor landing
- There is also a versatile ground floor study, which could be used as a play room, home office or hobbies room
- On the first floor are five bedrooms, two of which are good sized doubles with bay windows to front, as well as two bathrooms
- The property has previously been divided into two, allowing for self contained accommodation to one side, and could easily be utilised again if required
- Private rear garden, partially laid to lawn with paved terraces, well-stocked borders and gated access to side, as well as access down a set of steps onto Longden Road creating a more direct route to the Quarry Park and town centre
- To the front of the property is a driveway providing parking and further landscaped gardens with mature hedging
- A superb elevated position in a very popular location, a few minutes' walk from the outstanding Coleham primary school, as well as some fantastic amenities and the town centre