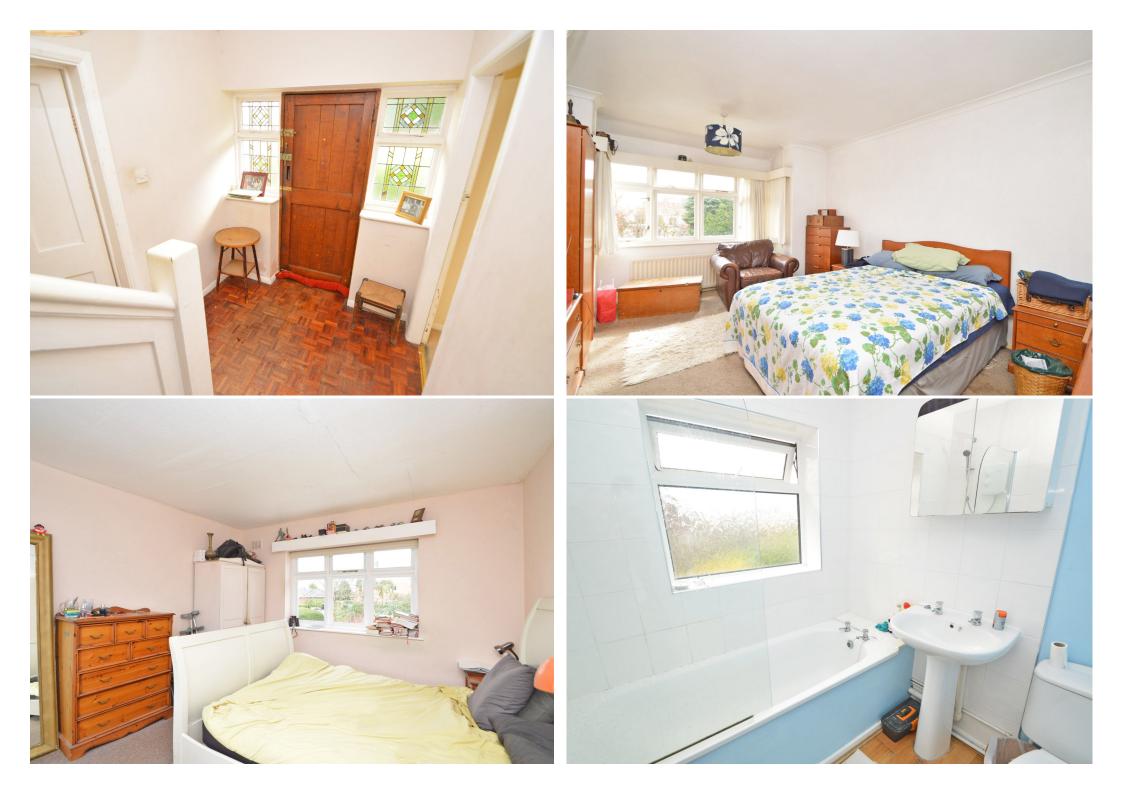

#### **KEY FEATURES**

- Impressive entrance hall with useful under stairs storage, original front door, stained glass windows and staircase to landing
- Living room with feature bay window to front and glazed door to the conservatory
- Family room with parquet flooring, also having a bay window to front, opening to the kitchen/breakfast room which has a range of fitted units, windows to two elevations and walk-in pantry
- Rear hallway connecting to both the cloakroom/utility and garden, with an additional turning staircase to the 1st floor landing
- There is also a versatile ground floor study, which could be used as a play room, home office or hobbies room
- On the first floor are five bedrooms, two of which are good sized doubles with bay windows to front, as well as two bathrooms
- The property has previously been divided into two, allowing for self contained accommodation to one side, and could easily be utilised again if required
- Private rear garden, partially laid to lawn with paved terraces, well-stocked borders and gated access to side, as well as access down a set of steps onto Longden Road creating a more direct route to the Quarry Park and town centre
- To the front of the property is a driveway providing parking and further landscaped gardens with mature hedging
- A superb elevated position in a very popular location, a few minutes' walk from the outstanding Coleham primary school, as well as some fantastic amenities and the town centre