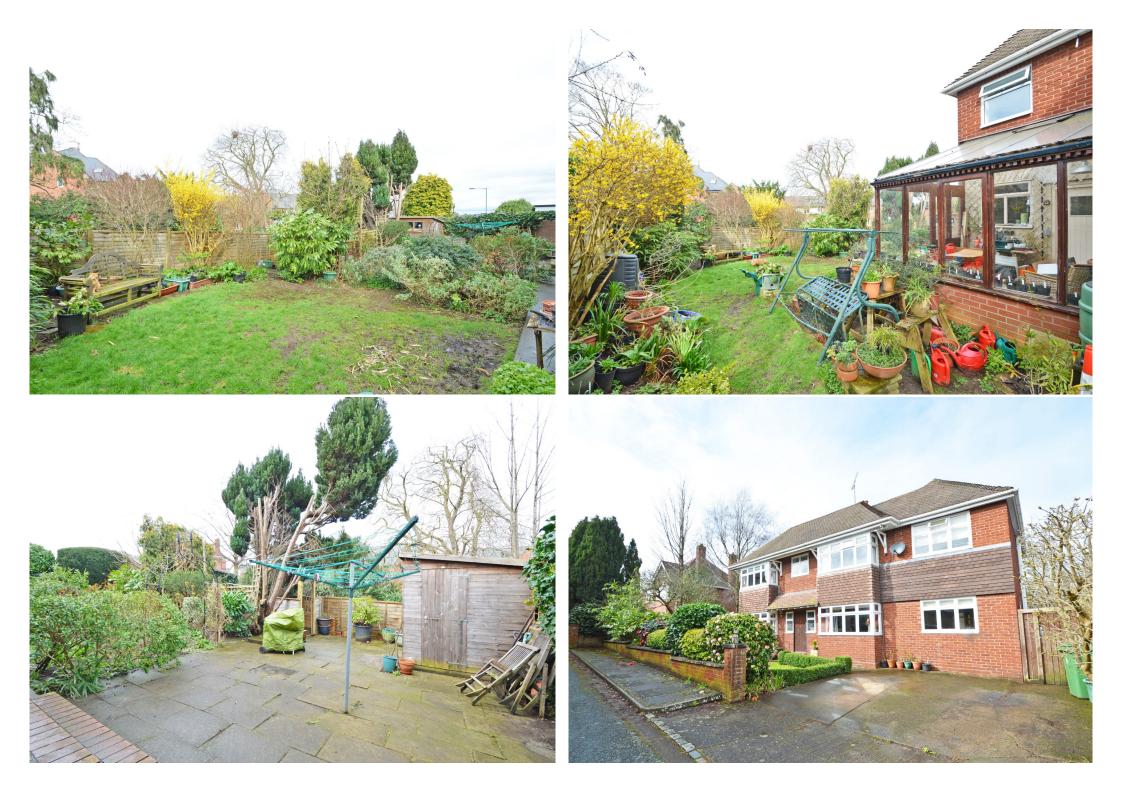

#### **KEY FEATURES**

- Impressive entrance hall with useful under stairs storage, original front door, stained glass windows and staircase to landing
- Living room with feature bay window to front and glazed door to the conservatory
- Family room with parquet flooring, also having a bay window to front, opening to the kitchen/breakfast room which has a range of fitted units, windows to two elevations and walk-in pantry
- Rear hallway connecting to both the cloakroom/utility and garden, with an additional turning staircase to the 1st floor landing
- There is also a versatile ground floor study, which could be used as a play room, home office or hobbies room
- On the first floor are five bedrooms, two of which are good sized doubles with bay windows to front, as well as two bathrooms
- The property has previously been divided into two, allowing for self contained accommodation to one side, and could easily be utilised again if required
- Private rear garden, partially laid to lawn with paved terraces, well-stocked borders and gated access to side, as well as access down a set of steps onto Longden Road creating a more direct route to the Quarry Park and town centre
- To the front of the property is a driveway providing parking and further landscaped gardens with mature hedging
- A superb elevated position in a very popular location, a few minutes' walk from the outstanding Coleham primary school, as well as some fantastic amenities and the town centre