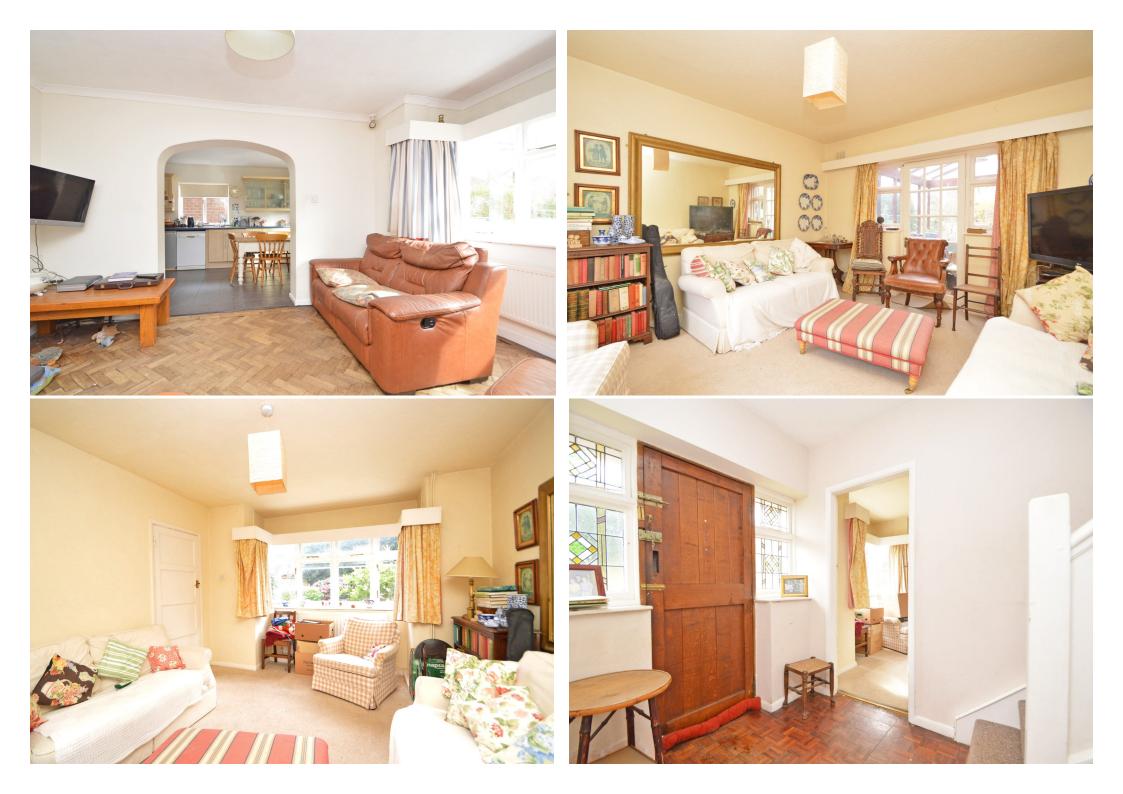

#### **KEY FEATURES**

- Impressive entrance hall with useful under stairs storage, original front door, stained glass windows and staircase to landing
- Living room with feature bay window to front and glazed door to the conservatory
- Family room with parquet flooring, also having a bay window to front, opening to the kitchen/breakfast room which has a range of fitted units, windows to two elevations and walk-in pantry
- Rear hallway connecting to both the cloakroom/utility and garden, with an additional turning staircase to the 1st floor landing
- There is also a versatile ground floor study, which could be used as a play room, home office or hobbies room
- On the first floor are five bedrooms, two of which are good sized doubles with bay windows to front, as well as two bathrooms
- The property has previously been divided into two, allowing for self contained accommodation to one side, and could easily be utilised again if required
- Private rear garden, partially laid to lawn with paved terraces, well-stocked borders and gated access to side, as well as access down a set of steps onto Longden Road creating a more direct route to the Quarry Park and town centre
- To the front of the property is a driveway providing parking and further landscaped gardens with mature hedging
- A superb elevated position in a very popular location, a few minutes' walk from the outstanding Coleham primary school, as well as some fantastic amenities and the town centre