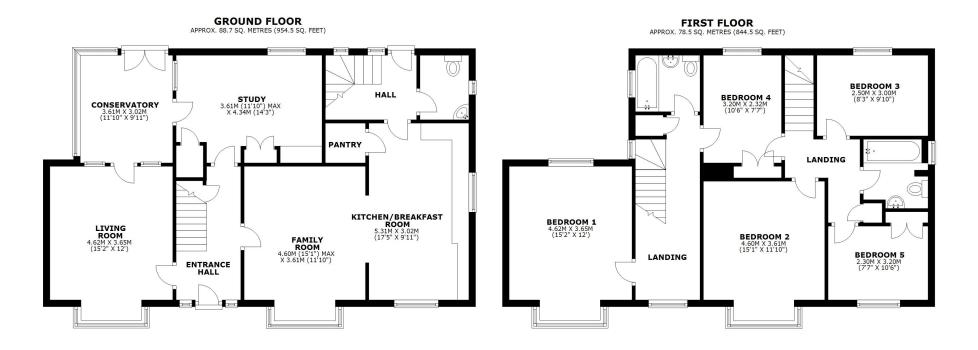

#### **KEY FEATURES**

- Impressive entrance hall with useful under stairs storage, original front door, stained glass windows and staircase to landing
- Living room with feature bay window to front and glazed door to the conservatory
- Family room with parquet flooring, also having a bay window to front, opening to the kitchen/breakfast room which has a range of fitted units, windows to two elevations and walk-in pantry
- Rear hallway connecting to both the cloakroom/utility and garden, with an additional turning staircase to the 1st floor landing
- There is also a versatile ground floor study, which could be used as a play room, home office or hobbies room
- On the first floor are five bedrooms, two of which are good sized doubles with bay windows to front, as well as two bathrooms
- The property has previously been divided into two, allowing for self contained accommodation to one side, and could easily be utilised again if required
- Private rear garden, partially laid to lawn with paved terraces, well-stocked borders and gated access to side, as well as access down a set of steps onto Longden Road creating a more direct route to the Quarry Park and town centre
- To the front of the property is a driveway providing parking and further landscaped gardens with mature hedging
- A superb elevated position in a very popular location, a few minutes' walk from the outstanding Coleham primary school, as well as some fantastic amenities and the town centre

Cooper Green Pooks 3 Barker Street Shrewsbury SY1 1QF

www.cgpooks.co.uk sales@cgpooks.co.uk

£650,000 Freehold—5 bedroom detached house sales@cgpooks.co.uk

TOTAL AREA: APPROX. 167.1 SQ. METRES (1799.0 SQ. FEET) We accept no responsibility for any mistake or inaccuracy contained within the floorplan. The floorplan is provided as a guide only and should be taken as an illustration only. The measurements, contents and positioning are approximations only and provided as a guidance tool and not an exact reglacitation of the property. Plan produced using PlanUp.