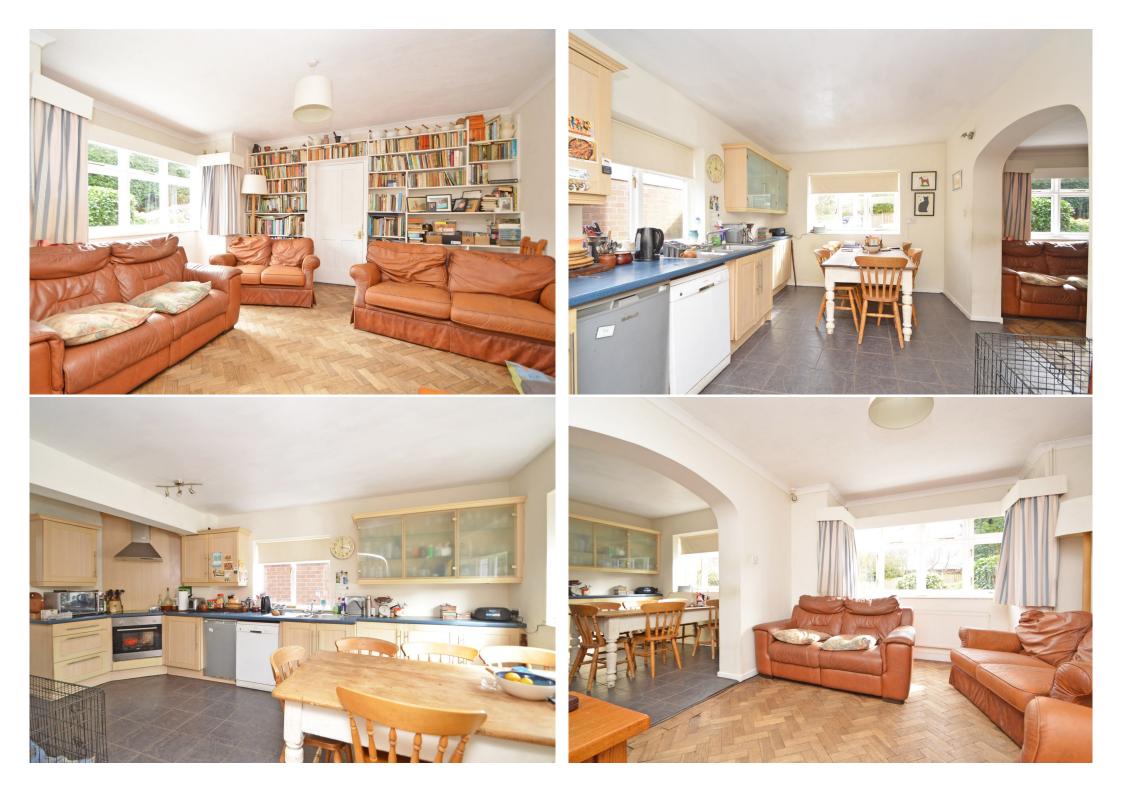

#### **KEY FEATURES**

- Impressive entrance hall with useful under stairs storage, original front door, stained glass windows and staircase to landing
- Living room with feature bay window to front and glazed door to the conservatory
- Family room with parquet flooring, also having a bay window to front, opening to the kitchen/breakfast room which has a range of fitted units, windows to two elevations and walk-in pantry
- Rear hallway connecting to both the cloakroom/utility and garden, with an additional turning staircase to the 1st floor landing
- There is also a versatile ground floor study, which could be used as a play room, home office or hobbies room
- On the first floor are five bedrooms, two of which are good sized doubles with bay windows to front, as well as two bathrooms
- The property has previously been divided into two, allowing for self contained accommodation to one side, and could easily be utilised again if required
- Private rear garden, partially laid to lawn with paved terraces, well-stocked borders and gated access to side, as well as access down a set of steps onto Longden Road creating a more direct route to the Quarry Park and town centre
- To the front of the property is a driveway providing parking and further landscaped gardens with mature hedging
- A superb elevated position in a very popular location, a few minutes' walk from the outstanding Coleham primary school, as well as some fantastic amenities and the town centre