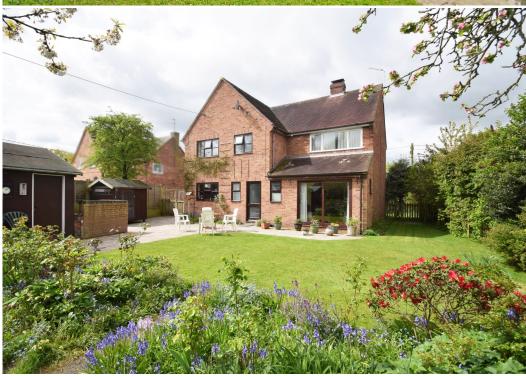

£575,000 Freehold—4 bedroom detached house

sales@cgpooks.co.uk

This individual and much-cherished detached family home is located in a lovely setting mid-way between Shrewsbury and Telford, with rural views and about 1.5 acres of adjoining land, including beautiful gardens, orchard and paddocks with stable and yard.

## **KEY FEATURES**

- Entrance vestibule with glazed double doors opening to hall.
- Living room with original 1950s open fireplace, boarded flooring and bay window to front.
- Family room with feature fireplace, woodblock flooring and glazed sliding patio doors to rear garden.
- Kitchen dining room with tiled flooring, fitted units and walk in pantry. There is also a door connecting to a large separate utility room that additionally provides access to the entrance vestibule.
- Rear hall with door to garden and a walk-in store which has plumbing for WC.
- Staircase from hall to spacious landing, where there are 4 double bedrooms, a family bathroom and separate shower room. There is also access to a very large boarded out loft space.
- Double glazed windows and gas fired central heating.
- Driveway providing parking for up to 5 cars and access to the rear of the property.
- Very attractively landscaped garden which has a paved sun terrace and established beds and trees. There is also a productive vegetable/soft fruit garden as well as a sizable orchard with various fruit trees.
- 2 paddocks extending to over an acre, along with a hard standing area and stable with separate store. The land would be ideal for one or two ponies.
- There are also several useful custom-made stores included in the sale with the larger workshop having electricity.
- Fantastic semi-rural location yet just a 20-minute drive from Shrewsbury, with open views across arable fields and woodland and just a few minutes' drive from the forestry trails of Haughmond Hill.