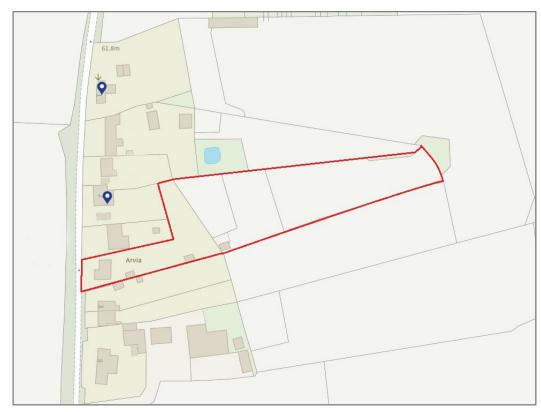

## Arvia, Drury Lane, Rodington, Shrewsbury, SY4 4RG

£575,000 Freehold—4 bedroom detached house

sales@cgpooks.co.uk

**BOUNDARIES NOT CONFIRMED** 

Tenure Freehold

Local Authority Telford and Wrekin Council

Council Tax Band F EPC Band TBC