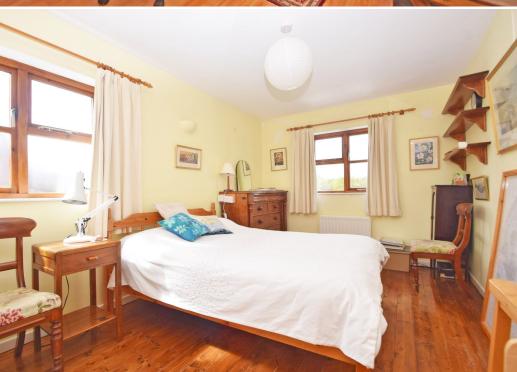

## **KEY FEATURES**

- Entrance vestibule with glazed double doors opening to hall.
- Living room with original 1950s open fireplace, boarded flooring and bay window to front.
- Family room with feature fireplace, woodblock flooring and glazed sliding patio doors to rear garden.
- Kitchen dining room with tiled flooring, fitted units and walk in pantry. There is also a door connecting to a large separate utility room that additionally provides access to the entrance vestibule.
- Rear hall with door to garden and a walk-in store which has plumbing for WC.
- Staircase from hall to spacious landing, where there are 4 double bedrooms, a family bathroom and separate shower room. There is also access to a very large boarded out loft space.
- Double glazed windows and gas fired central heating.
- Driveway providing parking for up to 5 cars and access to the rear of the property.
- Very attractively landscaped garden which has a paved sun terrace and established beds and trees. There is also a productive vegetable/soft fruit garden as well as a sizable orchard with various fruit trees.
- 2 paddocks extending to over an acre, along with a hard standing area and stable with separate store. The land would be ideal for one or two ponies.
- There are also several useful custom-made stores included in the sale with the larger workshop having electricity.
- Fantastic semi-rural location yet just a 20-minute drive from Shrewsbury, with open views across arable fields and woodland and just a few minutes' drive from the forestry trails of Haughmond Hill.