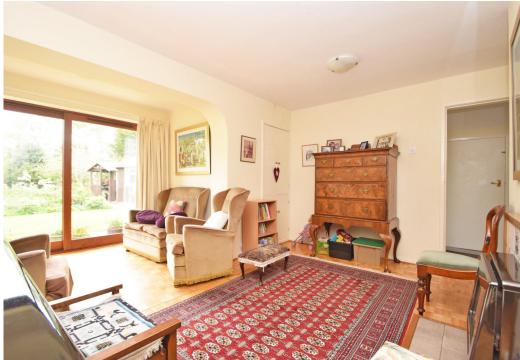

## **KEY FEATURES**

- Entrance vestibule with glazed double doors opening to hall.
- Living room with original 1950s open fireplace, boarded flooring and bay window to front.
- Family room with feature fireplace, woodblock flooring and glazed sliding patio doors to rear garden.
- Kitchen dining room with tiled flooring, fitted units and walk in pantry. There is also a door connecting to a large separate utility room that additionally provides access to the entrance vestibule.
- Rear hall with door to garden and a walk-in store which has plumbing for WC.
- Staircase from hall to spacious landing, where there are 4 double bedrooms, a family bathroom and separate shower room. There is also access to a very large boarded out loft space.
- Double glazed windows and gas fired central heating.
- Driveway providing parking for up to 5 cars and access to the rear of the property.
- Very attractively landscaped garden which has a paved sun terrace and established beds and trees. There is also a productive vegetable/soft fruit garden as well as a sizable orchard with various fruit trees.
- 2 paddocks extending to over an acre, along with a hard standing area and stable with separate store. The land would be ideal for one or two ponies.
- There are also several useful custom-made stores included in the sale with the larger workshop having electricity.
- Fantastic semi-rural location yet just a 20-minute drive from Shrewsbury, with open views across arable fields and woodland and just a few minutes' drive from the forestry trails of Haughmond Hill.