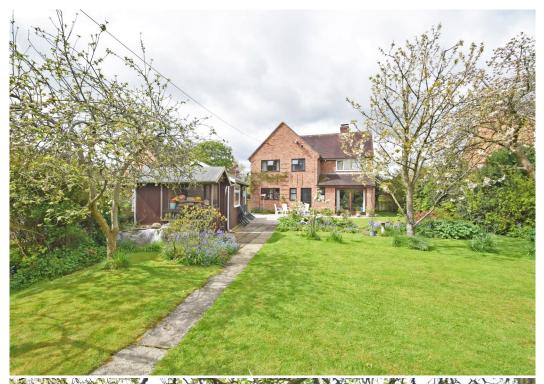

£575,000 Freehold—4 bedroom detached house

sales@cgpooks.co.uk

This individual and much-cherished detached family home is located in a lovely setting mid-way between Shrewsbury and Telford, with rural views and about 1.5 acres of adjoining land, including beautiful gardens, orchard and paddocks with stable and yard.

## **KEY FEATURES**

- Entrance vestibule with glazed double doors opening to hall.
- Living room with original 1950s open fireplace, boarded flooring and bay window to front.
- Family room with feature fireplace, woodblock flooring and glazed sliding patio doors to rear garden.
- Kitchen dining room with tiled flooring, fitted units and walk in pantry. There is also a door connecting to a large separate utility room that additionally provides access to the entrance vestibule.
- Rear hall with door to garden and a walk-in store which has plumbing for WC.
- Staircase from hall to spacious landing, where there are 4 double bedrooms, a family bathroom and separate shower room. There is also access to a very large boarded out loft space.
- Double glazed windows and gas fired central heating.
- Driveway providing parking for up to 5 cars and access to the rear of the property.
- Very attractively landscaped garden which has a paved sun terrace and established beds and trees. There is also a productive vegetable/soft fruit garden as well as a sizable orchard with various fruit trees.
- 2 paddocks extending to over an acre, along with a hard standing area and stable with separate store. The land would be ideal for one or two ponies.
- There are also several useful custom-made stores included in the sale with the larger workshop having electricity.
- Fantastic semi-rural location yet just a 20-minute drive from Shrewsbury, with open views across arable fields and woodland and just a few minutes' drive from the forestry trails of Haughmond Hill.