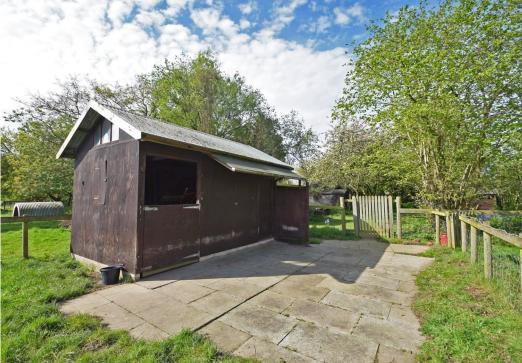

## **KEY FEATURES**

- Entrance vestibule with glazed double doors opening to hall.
- Living room with original 1950s open fireplace, boarded flooring and bay window to front.
- Family room with feature fireplace, woodblock flooring and glazed sliding patio doors to rear garden.
- Kitchen dining room with tiled flooring, fitted units and walk in pantry. There is also a door connecting to a large separate utility room that additionally provides access to the entrance vestibule.
- Rear hall with door to garden and a walk-in store which has plumbing for WC.
- Staircase from hall to spacious landing, where there are 4 double bedrooms, a family bathroom and separate shower room. There is also access to a very large boarded out loft space.
- Double glazed windows and gas fired central heating.
- Driveway providing parking for up to 5 cars and access to the rear of the property.
- Very attractively landscaped garden which has a paved sun terrace and established beds and trees. There is also a productive vegetable/soft fruit garden as well as a sizable orchard with various fruit trees.
- 2 paddocks extending to over an acre, along with a hard standing area and stable with separate store. The land would be ideal for one or two ponies.
- There are also several useful custom-made stores included in the sale with the larger workshop having electricity.
- Fantastic semi-rural location yet just a 20-minute drive from Shrewsbury, with open views across arable fields and woodland and just a few minutes' drive from the forestry trails of Haughmond Hill.