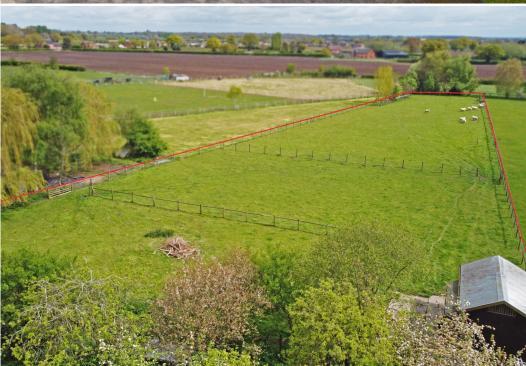

## **KEY FEATURES**

- Entrance vestibule with glazed double doors opening to hall.
- Living room with original 1950s open fireplace, boarded flooring and bay window to front.
- Family room with feature fireplace, woodblock flooring and glazed sliding patio doors to rear garden.
- Kitchen dining room with tiled flooring, fitted units and walk in pantry. There is also a door connecting to a large separate utility room that additionally provides access to the entrance vestibule.
- Rear hall with door to garden and a walk-in store which has plumbing for WC.
- Staircase from hall to spacious landing, where there are 4 double bedrooms, a family bathroom and separate shower room. There is also access to a very large boarded out loft space.
- Double glazed windows and gas fired central heating.
- Driveway providing parking for up to 5 cars and access to the rear of the property.
- Very attractively landscaped garden which has a paved sun terrace and established beds and trees. There is also a productive vegetable/soft fruit garden as well as a sizable orchard with various fruit trees.
- 2 paddocks extending to over an acre, along with a hard standing area and stable with separate store. The land would be ideal for one or two ponies.
- There are also several useful custom-made stores included in the sale with the larger workshop having electricity.
- Fantastic semi-rural location yet just a 20-minute drive from Shrewsbury, with open views across arable fields and woodland and just a few minutes' drive from the forestry trails of Haughmond Hill.