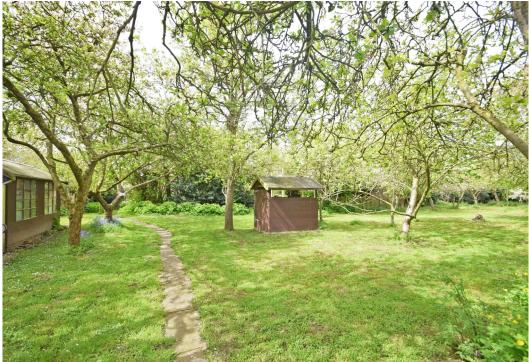

## **KEY FEATURES**

- Entrance vestibule with glazed double doors opening to hall.
- Living room with original 1950s open fireplace, boarded flooring and bay window to front.
- Family room with feature fireplace, woodblock flooring and glazed sliding patio doors to rear garden.
- Kitchen dining room with tiled flooring, fitted units and walk in pantry. There is also a door connecting to a large separate utility room that additionally provides access to the entrance vestibule.
- Rear hall with door to garden and a walk-in store which has plumbing for WC.
- Staircase from hall to spacious landing, where there are 4 double bedrooms, a family bathroom and separate shower room. There is also access to a very large boarded out loft space.
- Double glazed windows and gas fired central heating.
- Driveway providing parking for up to 5 cars and access to the rear of the property.
- Very attractively landscaped garden which has a paved sun terrace and established beds and trees. There is also a productive vegetable/soft fruit garden as well as a sizable orchard with various fruit trees.
- 2 paddocks extending to over an acre, along with a hard standing area and stable with separate store. The land would be ideal for one or two ponies.
- There are also several useful custom-made stores included in the sale with the larger workshop having electricity.
- Fantastic semi-rural location yet just a 20-minute drive from Shrewsbury, with open views across arable fields and woodland and just a few minutes' drive from the forestry trails of Haughmond Hill.