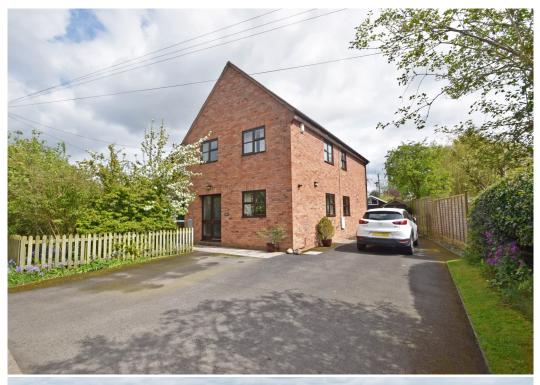

£575,000 Freehold—4 bedroom detached house

sales@cgpooks.co.uk

This individual and much-cherished detached family home is located in a lovely setting mid-way between Shrewsbury and Telford, with rural views and about 1.5 acres of adjoining land, including beautiful gardens, orchard and paddocks with stable and yard.

## **KEY FEATURES**

- Entrance vestibule with glazed double doors opening to hall.
- Living room with original 1950s open fireplace, boarded flooring and bay window to front.
- Family room with feature fireplace, woodblock flooring and glazed sliding patio doors to rear garden.
- Kitchen dining room with tiled flooring, fitted units and walk in pantry. There is also a door connecting to a large separate utility room that additionally provides access to the entrance vestibule.
- Rear hall with door to garden and a walk-in store which has plumbing for WC.
- Staircase from hall to spacious landing, where there are 4 double bedrooms, a family bathroom and separate shower room. There is also access to a very large boarded out loft space.
- Double glazed windows and gas fired central heating.
- Driveway providing parking for up to 5 cars and access to the rear of the property.
- Very attractively landscaped garden which has a paved sun terrace and established beds and trees. There is also a productive vegetable/soft fruit garden as well as a sizable orchard with various fruit trees.
- 2 paddocks extending to over an acre, along with a hard standing area and stable with separate store. The land would be ideal for one or two ponies.
- There are also several useful custom-made stores included in the sale with the larger workshop having electricity.
- Fantastic semi-rural location yet just a 20-minute drive from Shrewsbury, with open views across arable fields and woodland and just a few minutes' drive from the forestry trails of Haughmond Hill.