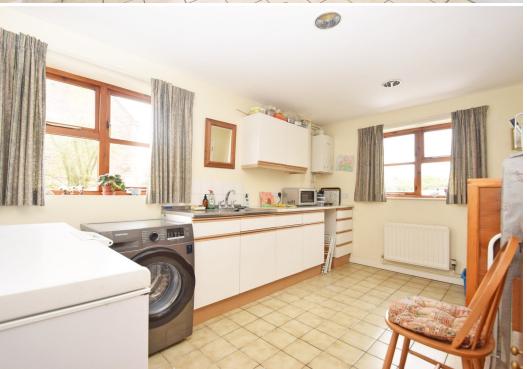

## **KEY FEATURES**

- Entrance vestibule with glazed double doors opening to hall.
- Living room with original 1950s open fireplace, boarded flooring and bay window to front.
- Family room with feature fireplace, woodblock flooring and glazed sliding patio doors to rear garden.
- Kitchen dining room with tiled flooring, fitted units and walk in pantry. There is also a door connecting to a large separate utility room that additionally provides access to the entrance vestibule.
- Rear hall with door to garden and a walk-in store which has plumbing for WC.
- Staircase from hall to spacious landing, where there are 4 double bedrooms, a family bathroom and separate shower room. There is also access to a very large boarded out loft space.
- Double glazed windows and gas fired central heating.
- Driveway providing parking for up to 5 cars and access to the rear of the property.
- Very attractively landscaped garden which has a paved sun terrace and established beds and trees. There is also a productive vegetable/soft fruit garden as well as a sizable orchard with various fruit trees.
- 2 paddocks extending to over an acre, along with a hard standing area and stable with separate store. The land would be ideal for one or two ponies.
- There are also several useful custom-made stores included in the sale with the larger workshop having electricity.
- Fantastic semi-rural location yet just a 20-minute drive from Shrewsbury, with open views across arable fields and woodland and just a few minutes' drive from the forestry trails of Haughmond Hill.