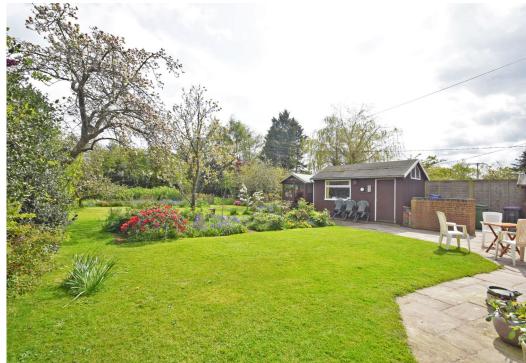

## **KEY FEATURES**

- Entrance vestibule with glazed double doors opening to hall.
- Living room with original 1950s open fireplace, boarded flooring and bay window to front.
- Family room with feature fireplace, woodblock flooring and glazed sliding patio doors to rear garden.
- Kitchen dining room with tiled flooring, fitted units and walk in pantry. There is also a door connecting to a large separate utility room that additionally provides access to the entrance vestibule.
- Rear hall with door to garden and a walk-in store which has plumbing for WC.
- Staircase from hall to spacious landing, where there are 4 double bedrooms, a family bathroom and separate shower room. There is also access to a very large boarded out loft space.
- Double glazed windows and gas fired central heating.
- Driveway providing parking for up to 5 cars and access to the rear of the property.
- Very attractively landscaped garden which has a paved sun terrace and established beds and trees. There is also a productive vegetable/soft fruit garden as well as a sizable orchard with various fruit trees.
- 2 paddocks extending to over an acre, along with a hard standing area and stable with separate store. The land would be ideal for one or two ponies.
- There are also several useful custom-made stores included in the sale with the larger workshop having electricity.
- Fantastic semi-rural location yet just a 20-minute drive from Shrewsbury, with open views across arable fields and woodland and just a few minutes' drive from the forestry trails of Haughmond Hill.