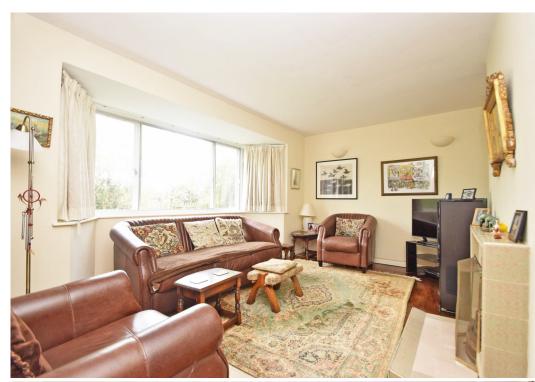

## **KEY FEATURES**

- Entrance vestibule with glazed double doors opening to hall.
- Living room with original 1950s open fireplace, boarded flooring and bay window to front.
- Family room with feature fireplace, woodblock flooring and glazed sliding patio doors to rear garden.
- Kitchen dining room with tiled flooring, fitted units and walk in pantry. There is also a door connecting to a large separate utility room that additionally provides access to the entrance vestibule.
- Rear hall with door to garden and a walk-in store which has plumbing for WC.
- Staircase from hall to spacious landing, where there are 4 double bedrooms, a family bathroom and separate shower room. There is also access to a very large boarded out loft space.
- Double glazed windows and gas fired central heating.
- Driveway providing parking for up to 5 cars and access to the rear of the property.
- Very attractively landscaped garden which has a paved sun terrace and established beds and trees. There is also a productive vegetable/soft fruit garden as well as a sizable orchard with various fruit trees.
- 2 paddocks extending to over an acre, along with a hard standing area and stable with separate store. The land would be ideal for one or two ponies.
- There are also several useful custom-made stores included in the sale with the larger workshop having electricity.
- Fantastic semi-rural location yet just a 20-minute drive from Shrewsbury, with open views across arable fields and woodland and just a few minutes' drive from the forestry trails of Haughmond Hill.