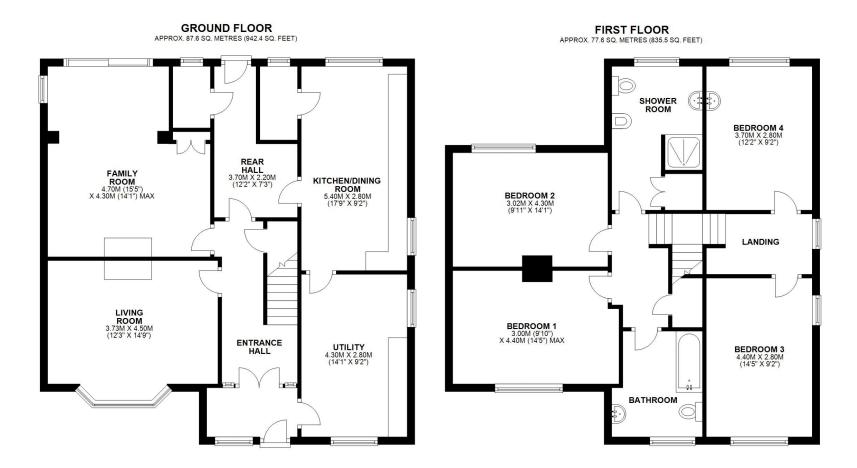

## **KEY FEATURES**

- Entrance vestibule with glazed double doors opening to hall.
- Living room with original 1950s open fireplace, boarded flooring and bay window to front.
- Family room with feature fireplace, woodblock flooring and glazed sliding patio doors to rear garden.
- Kitchen dining room with tiled flooring, fitted units and walk in pantry. There is also a door connecting to a large separate utility room that additionally provides access to the entrance vestibule.
- Rear hall with door to garden and a walk-in store which has plumbing for WC.
- Staircase from hall to spacious landing, where there are 4 double bedrooms, a family bathroom and separate shower room. There is also access to a very large boarded out loft space.
- Double glazed windows and gas fired central heating.
- Driveway providing parking for up to 5 cars and access to the rear of the property.
- Very attractively landscaped garden which has a paved sun terrace and established beds and trees. There is also a productive vegetable/soft fruit garden as well as a sizable orchard with various fruit trees.
- 2 paddocks extending to over an acre, along with a hard standing area and stable with separate store. The land would be ideal for one or two ponies.
- There are also several useful custom-made stores included in the sale with the larger workshop having electricity.
- Fantastic semi-rural location yet just a 20-minute drive from Shrewsbury, with open views across arable fields and woodland and just a few minutes' drive from the forestry trails of Haughmond Hill.