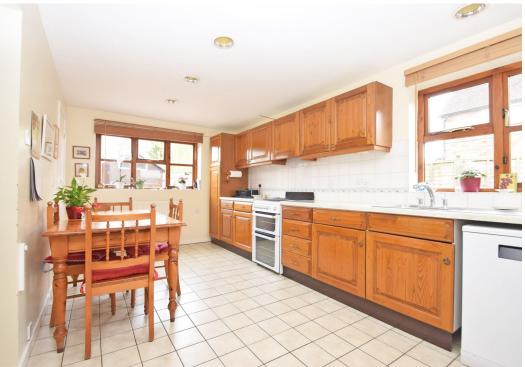

## **KEY FEATURES**

- Entrance vestibule with glazed double doors opening to hall.
- Living room with original 1950s open fireplace, boarded flooring and bay window to front.
- Family room with feature fireplace, woodblock flooring and glazed sliding patio doors to rear garden.
- Kitchen dining room with tiled flooring, fitted units and walk in pantry. There is also a door connecting to a large separate utility room that additionally provides access to the entrance vestibule.
- Rear hall with door to garden and a walk-in store which has plumbing for WC.
- Staircase from hall to spacious landing, where there are 4 double bedrooms, a family bathroom and separate shower room. There is also access to a very large boarded out loft space.
- Double glazed windows and gas fired central heating.
- Driveway providing parking for up to 5 cars and access to the rear of the property.
- Very attractively landscaped garden which has a paved sun terrace and established beds and trees. There is also a productive vegetable/soft fruit garden as well as a sizable orchard with various fruit trees.
- 2 paddocks extending to over an acre, along with a hard standing area and stable with separate store. The land would be ideal for one or two ponies.
- There are also several useful custom-made stores included in the sale with the larger workshop having electricity.
- Fantastic semi-rural location yet just a 20-minute drive from Shrewsbury, with open views across arable fields and woodland and just a few minutes' drive from the forestry trails of Haughmond Hill.