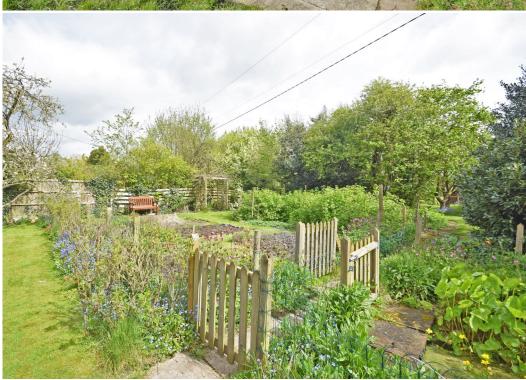

## **KEY FEATURES**

- Entrance vestibule with glazed double doors opening to hall.
- Living room with original 1950s open fireplace, boarded flooring and bay window to front.
- Family room with feature fireplace, woodblock flooring and glazed sliding patio doors to rear garden.
- Kitchen dining room with tiled flooring, fitted units and walk in pantry. There is also a door connecting to a large separate utility room that additionally provides access to the entrance vestibule.
- Rear hall with door to garden and a walk-in store which has plumbing for WC.
- Staircase from hall to spacious landing, where there are 4 double bedrooms, a family bathroom and separate shower room. There is also access to a very large boarded out loft space.
- Double glazed windows and gas fired central heating.
- Driveway providing parking for up to 5 cars and access to the rear of the property.
- Very attractively landscaped garden which has a paved sun terrace and established beds and trees. There is also a productive vegetable/soft fruit garden as well as a sizable orchard with various fruit trees.
- 2 paddocks extending to over an acre, along with a hard standing area and stable with separate store. The land would be ideal for one or two ponies.
- There are also several useful custom-made stores included in the sale with the larger workshop having electricity.
- Fantastic semi-rural location yet just a 20-minute drive from Shrewsbury, with open views across arable fields and woodland and just a few minutes' drive from the forestry trails of Haughmond Hill.