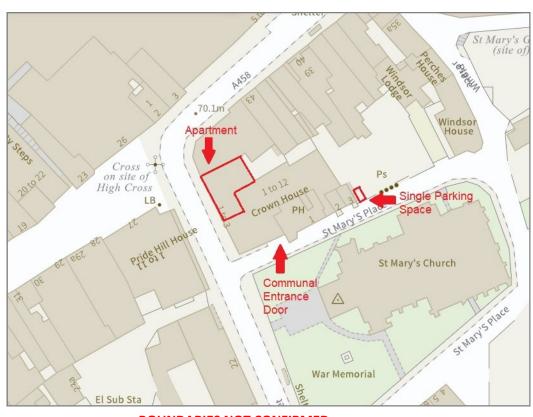

#### **BOUNDARIES NOT CONFIRMED**

Tenure Leasehold

Length of lease 999 years from 2014 (Expires 3013)

Service Charge £2,326.56 PA
Ground Rent £350 PA

Local Authority Shropshire Council

Council Tax Band E
EPC Band Band B