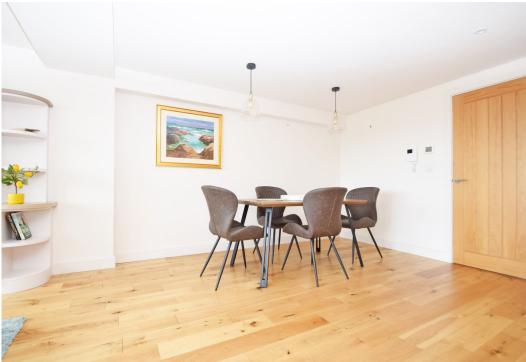

#### **KEY FEATURES**

- Well configured interior finished to a very high standard, with large feature double glazed windows, oak boarded flooring and doors, as well as under floor gas central heating.
- Entrance hall with built in double door laundry cupboard, providing space and plumbing for washing machine and tumble dryer.
- Large open plan living space with sitting and dining areas, along with a
  contemporary fitted kitchen which has a range of built in Neff appliances. There
  are also 2 windows providing fantastic views of St Marys church as well as the roof
  tops of the town centre, towards Haughmond Hill in the distance.
- Well fitted bathroom and 3 bedrooms, all of which have elevated views towards
   Pride Hill and St Chads church. The main bedroom also has a dressing area with
   built in wardrobe and an en suite shower room.
- Residents of Crown House have exclusive use of a extensive and attractively designed roof top garden, which provides a lovely place to relax.
- Private and easily accessible parking space within a secure car park that's situated right next to Crown House.
- The apartment is located in an elevated position right in the centre of Shrewsbury, just a few minutes walk from the railway station and next to all the main shopping areas, bars and restaurants, as well as beautiful river walks and the Quarry Park.
- The property is being sold vacant with no onward chain.