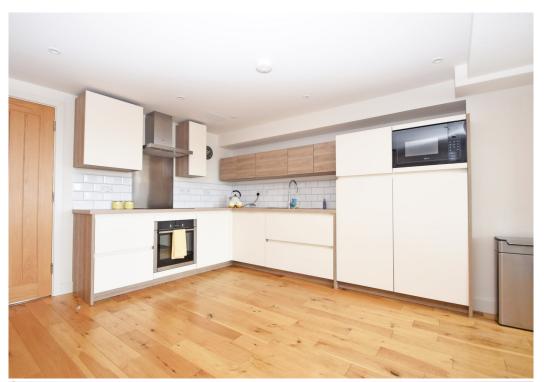

#### **KEY FEATURES**

- Well configured interior finished to a very high standard, with large feature double glazed windows, oak boarded flooring and doors, as well as under floor gas central heating.
- Entrance hall with built in double door laundry cupboard, providing space and plumbing for washing machine and tumble dryer.
- Large open plan living space with sitting and dining areas, along with a
  contemporary fitted kitchen which has a range of built in Neff appliances. There
  are also 2 windows providing fantastic views of St Marys church as well as the roof
  tops of the town centre, towards Haughmond Hill in the distance.
- Well fitted bathroom and 3 bedrooms, all of which have elevated views towards
   Pride Hill and St Chads church. The main bedroom also has a dressing area with
   built in wardrobe and an en suite shower room.
- Residents of Crown House have exclusive use of a extensive and attractively designed roof top garden, which provides a lovely place to relax.
- Private and easily accessible parking space within a secure car park that's situated right next to Crown House.
- The apartment is located in an elevated position right in the centre of Shrewsbury, just a few minutes walk from the railway station and next to all the main shopping areas, bars and restaurants, as well as beautiful river walks and the Quarry Park.
- The property is being sold vacant with no onward chain.