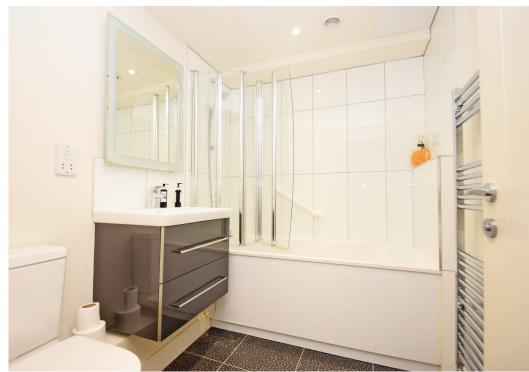

#### **KEY FEATURES**

- Well configured interior finished to a very high standard, with large feature double glazed windows, oak boarded flooring and doors, as well as under floor gas central heating.
- Entrance hall with built in double door laundry cupboard, providing space and plumbing for washing machine and tumble dryer.
- Large open plan living space with sitting and dining areas, along with a
  contemporary fitted kitchen which has a range of built in Neff appliances. There
  are also 2 windows providing fantastic views of St Marys church as well as the roof
  tops of the town centre, towards Haughmond Hill in the distance.
- Well fitted bathroom and 3 bedrooms, all of which have elevated views towards
   Pride Hill and St Chads church. The main bedroom also has a dressing area with
   built in wardrobe and an en suite shower room.
- Residents of Crown House have exclusive use of a extensive and attractively designed roof top garden, which provides a lovely place to relax.
- Private and easily accessible parking space within a secure car park that's situated right next to Crown House.
- The apartment is located in an elevated position right in the centre of Shrewsbury, just a few minutes walk from the railway station and next to all the main shopping areas, bars and restaurants, as well as beautiful river walks and the Quarry Park.
- The property is being sold vacant with no onward chain.