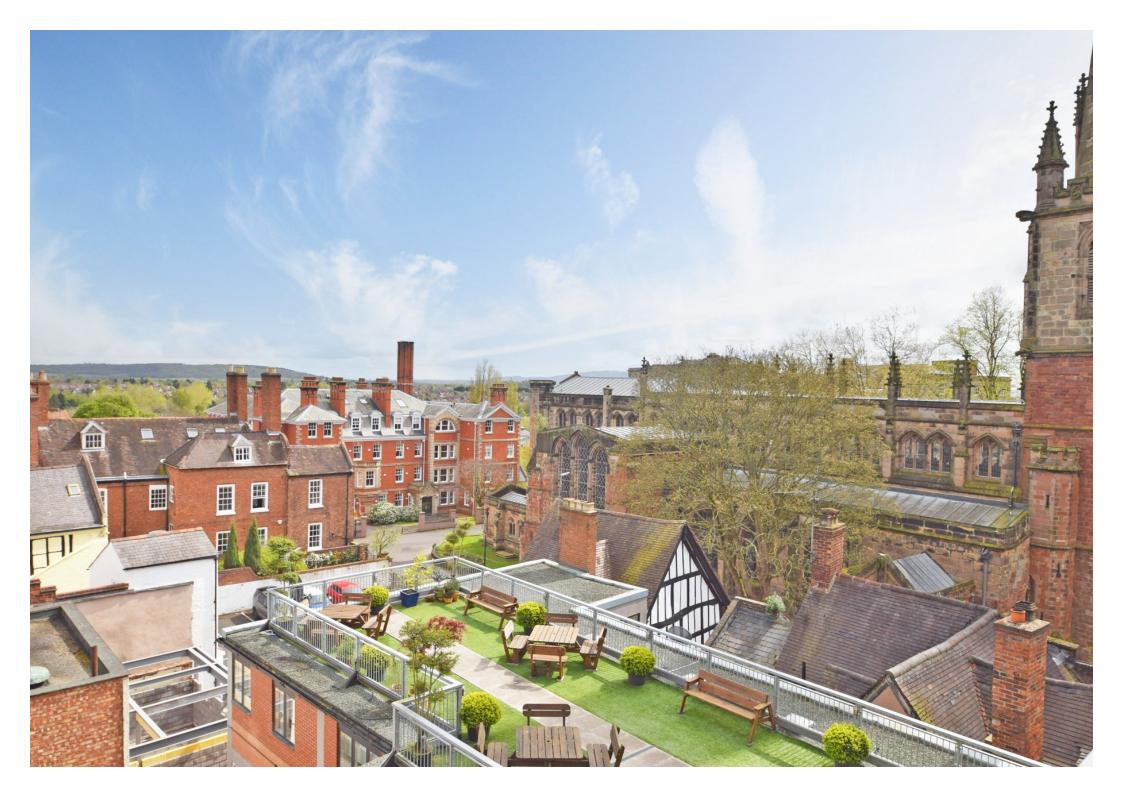

#### **KEY FEATURES**

- Well configured interior finished to a very high standard, with large feature double glazed windows, oak boarded flooring and doors, as well as under floor gas central heating.
- Entrance hall with built in double door laundry cupboard, providing space and plumbing for washing machine and tumble dryer.
- Large open plan living space with sitting and dining areas, along with a
  contemporary fitted kitchen which has a range of built in Neff appliances. There
  are also 2 windows providing fantastic views of St Marys church as well as the roof
  tops of the town centre, towards Haughmond Hill in the distance.
- Well fitted bathroom and 3 bedrooms, all of which have elevated views towards
   Pride Hill and St Chads church. The main bedroom also has a dressing area with
   built in wardrobe and an en suite shower room.
- Residents of Crown House have exclusive use of a extensive and attractively designed roof top garden, which provides a lovely place to relax.
- Private and easily accessible parking space within a secure car park that's situated right next to Crown House.
- The apartment is located in an elevated position right in the centre of Shrewsbury, just a few minutes walk from the railway station and next to all the main shopping areas, bars and restaurants, as well as beautiful river walks and the Quarry Park.
- The property is being sold vacant with no onward chain.