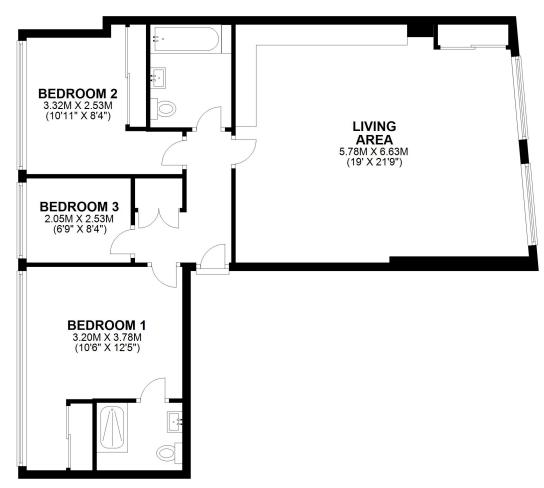

### **GROUND FLOOR**

APPROX. 87.9 SQ. METRES (946.0 SQ. FEET)

### TOTAL AREA: APPROX. 87.9 SQ. METRES (946.0 SQ. FEET)

We accept no responsibility for any mistake or inaccuracy contained within the floorplan. The floorplan is provided as a guide only and should be taken as an illustration only. The measurements, contents and positioning are approximations only and provided as a guidance tool and not an exact replication of the property.

Plan produced using PlanUp.