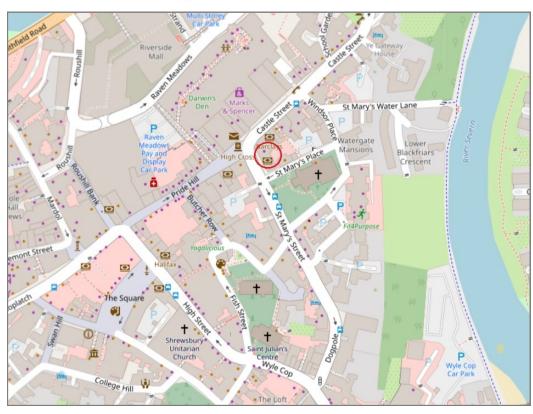

#### **KEY FEATURES**

- Well configured interior finished to a very high standard, with large feature double glazed windows, oak boarded flooring and doors, as well as under floor gas central heating.
- Entrance hall with built in double door laundry cupboard, providing space and plumbing for washing machine and tumble dryer.
- Large open plan living space with sitting and dining areas, along with a
  contemporary fitted kitchen which has a range of built in Neff appliances. There
  are also 2 windows providing fantastic views of St Marys church as well as the roof
  tops of the town centre, towards Haughmond Hill in the distance.
- Well fitted bathroom and 3 bedrooms, all of which have elevated views towards
   Pride Hill and St Chads church. The main bedroom also has a dressing area with
   built in wardrobe and an en suite shower room.
- Residents of Crown House have exclusive use of a extensive and attractively designed roof top garden, which provides a lovely place to relax.
- Private and easily accessible parking space within a secure car park that's situated right next to Crown House.
- The apartment is located in an elevated position right in the centre of Shrewsbury, just a few minutes walk from the railway station and next to all the main shopping areas, bars and restaurants, as well as beautiful river walks and the Quarry Park.
- The property is being sold vacant with no onward chain.

## The View, Crown House, St. Marys Street, Shrewsbury, SY1 1DS

£335,000 Leasehold— 3 bedroom apartment sales@cgpooks.co.uk