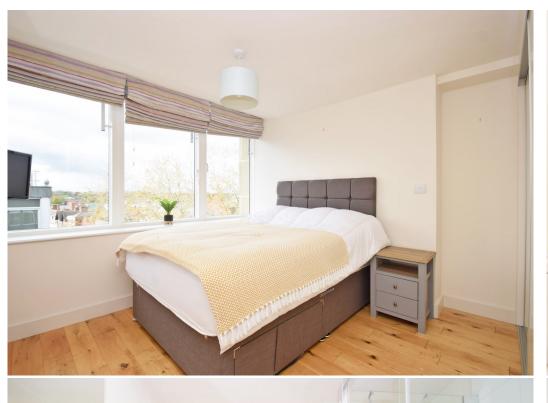

#### **KEY FEATURES**

- Well configured interior finished to a very high standard, with large feature double glazed windows, oak boarded flooring and doors, as well as under floor gas central heating.
- Entrance hall with built in double door laundry cupboard, providing space and plumbing for washing machine and tumble dryer.
- Large open plan living space with sitting and dining areas, along with a
  contemporary fitted kitchen which has a range of built in Neff appliances. There
  are also 2 windows providing fantastic views of St Marys church as well as the roof
  tops of the town centre, towards Haughmond Hill in the distance.
- Well fitted bathroom and 3 bedrooms, all of which have elevated views towards
   Pride Hill and St Chads church. The main bedroom also has a dressing area with
   built in wardrobe and an en suite shower room.
- Residents of Crown House have exclusive use of a extensive and attractively designed roof top garden, which provides a lovely place to relax.
- Private and easily accessible parking space within a secure car park that's situated right next to Crown House.
- The apartment is located in an elevated position right in the centre of Shrewsbury, just a few minutes walk from the railway station and next to all the main shopping areas, bars and restaurants, as well as beautiful river walks and the Quarry Park.
- The property is being sold vacant with no onward chain.