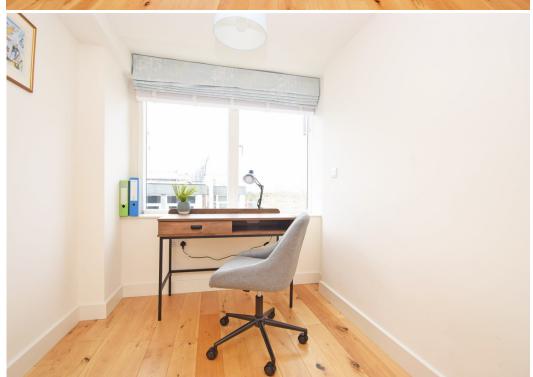

#### **KEY FEATURES**

- Well configured interior finished to a very high standard, with large feature double glazed windows, oak boarded flooring and doors, as well as under floor gas central heating.
- Entrance hall with built in double door laundry cupboard, providing space and plumbing for washing machine and tumble dryer.
- Large open plan living space with sitting and dining areas, along with a
  contemporary fitted kitchen which has a range of built in Neff appliances. There
  are also 2 windows providing fantastic views of St Marys church as well as the roof
  tops of the town centre, towards Haughmond Hill in the distance.
- Well fitted bathroom and 3 bedrooms, all of which have elevated views towards
   Pride Hill and St Chads church. The main bedroom also has a dressing area with
   built in wardrobe and an en suite shower room.
- Residents of Crown House have exclusive use of a extensive and attractively designed roof top garden, which provides a lovely place to relax.
- Private and easily accessible parking space within a secure car park that's situated right next to Crown House.
- The apartment is located in an elevated position right in the centre of Shrewsbury, just a few minutes walk from the railway station and next to all the main shopping areas, bars and restaurants, as well as beautiful river walks and the Quarry Park.
- The property is being sold vacant with no onward chain.