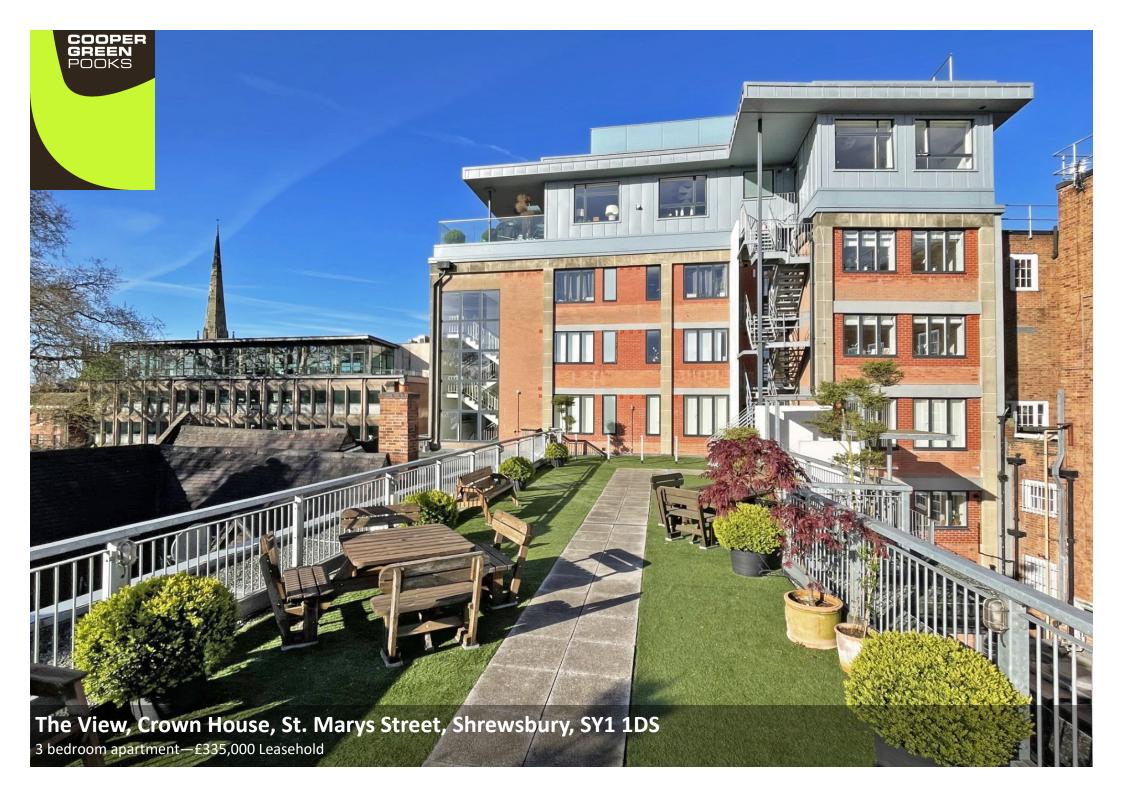

£335,000 Leasehold— 3 bedroom apartment sales@cgpooks.co.uk

This very impressive 4<sup>th</sup> floor apartment provides stylish and light accommodation in the heart of the town centre, with stunning views and the benefit of a private parking space, lift access and the use of a superb roof top garden.

#### **KEY FEATURES**

- Well configured interior finished to a very high standard, with large feature double glazed windows, oak boarded flooring and doors, as well as under floor gas central heating.
- Entrance hall with built in double door laundry cupboard, providing space and plumbing for washing machine and tumble dryer.
- Large open plan living space with sitting and dining areas, along with a
  contemporary fitted kitchen which has a range of built in Neff appliances. There
  are also 2 windows providing fantastic views of St Marys church as well as the roof
  tops of the town centre, towards Haughmond Hill in the distance.
- Well fitted bathroom and 3 bedrooms, all of which have elevated views towards
   Pride Hill and St Chads church. The main bedroom also has a dressing area with
   built in wardrobe and an en suite shower room.
- Residents of Crown House have exclusive use of a extensive and attractively designed roof top garden, which provides a lovely place to relax.
- Private and easily accessible parking space within a secure car park that's situated right next to Crown House.
- The apartment is located in an elevated position right in the centre of Shrewsbury, just a few minutes walk from the railway station and next to all the main shopping areas, bars and restaurants, as well as beautiful river walks and the Quarry Park.
- The property is being sold vacant with no onward chain.

## The View, Crown House, St. Marys Street, Shrewsbury, SY1 1DS

£335,000 Leasehold— 3 bedroom apartment sales@cgpooks.co.uk