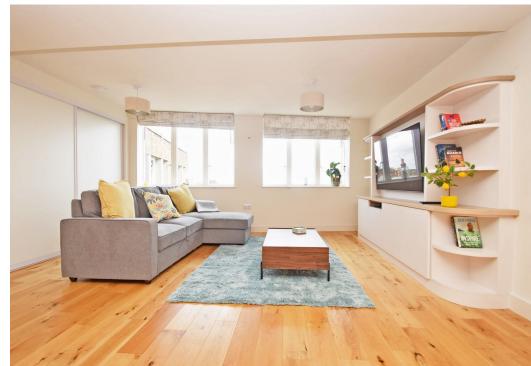

#### **KEY FEATURES**

- Well configured interior finished to a very high standard, with large feature double glazed windows, oak boarded flooring and doors, as well as under floor gas central heating.
- Entrance hall with built in double door laundry cupboard, providing space and plumbing for washing machine and tumble dryer.
- Large open plan living space with sitting and dining areas, along with a
  contemporary fitted kitchen which has a range of built in Neff appliances. There
  are also 2 windows providing fantastic views of St Marys church as well as the roof
  tops of the town centre, towards Haughmond Hill in the distance.
- Well fitted bathroom and 3 bedrooms, all of which have elevated views towards
   Pride Hill and St Chads church. The main bedroom also has a dressing area with
   built in wardrobe and an en suite shower room.
- Residents of Crown House have exclusive use of a extensive and attractively designed roof top garden, which provides a lovely place to relax.
- Private and easily accessible parking space within a secure car park that's situated right next to Crown House.
- The apartment is located in an elevated position right in the centre of Shrewsbury, just a few minutes walk from the railway station and next to all the main shopping areas, bars and restaurants, as well as beautiful river walks and the Quarry Park.
- The property is being sold vacant with no onward chain.