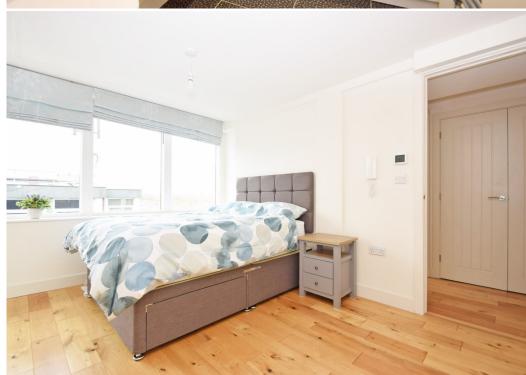

#### **KEY FEATURES**

- Well configured interior finished to a very high standard, with large feature double glazed windows, oak boarded flooring and doors, as well as under floor gas central heating.
- Entrance hall with built in double door laundry cupboard, providing space and plumbing for washing machine and tumble dryer.
- Large open plan living space with sitting and dining areas, along with a
  contemporary fitted kitchen which has a range of built in Neff appliances. There
  are also 2 windows providing fantastic views of St Marys church as well as the roof
  tops of the town centre, towards Haughmond Hill in the distance.
- Well fitted bathroom and 3 bedrooms, all of which have elevated views towards
   Pride Hill and St Chads church. The main bedroom also has a dressing area with
   built in wardrobe and an en suite shower room.
- Residents of Crown House have exclusive use of a extensive and attractively designed roof top garden, which provides a lovely place to relax.
- Private and easily accessible parking space within a secure car park that's situated right next to Crown House.
- The apartment is located in an elevated position right in the centre of Shrewsbury, just a few minutes walk from the railway station and next to all the main shopping areas, bars and restaurants, as well as beautiful river walks and the Quarry Park.
- The property is being sold vacant with no onward chain.