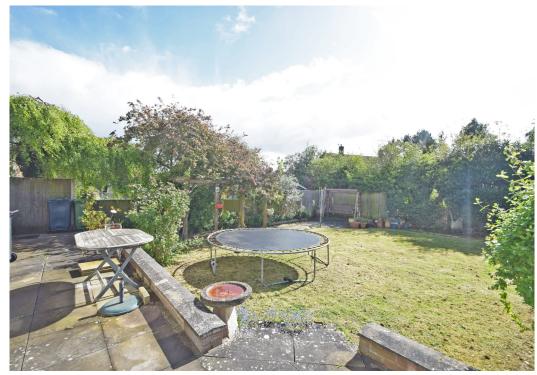

#### **KEY FEATURES**

- Entrance vestibule and hall with cloakroom.
- Living room with feature fireplace, windows to both front and rear and glazed door to conservatory.
- Dining/family room which has window to rear as well as glazed double doors to conservatory and further door to kitchen.
- Kitchen/breakfast room with fitted units, window to rear and door to side.
- Staircase from hall to a spacious landing with window and glazed door to balcony.
- 4 double bedrooms and a re fitted family bathroom. There is also a good-sized boarded loft space.
- Double glazed windows and gas fired central heating.
- Enclosed lawned front garden and adjoining driveway, providing parking and access to integral garage.
- \* Good sized private rear garden, which is southerly facing, again lawned with large paved terrace and established boarders.
- \* Great location in a quiet cul de sac within a very popular neighbourhood, close to excellent amenities such as the Mytton Oak Road shopping complex, Royal Shrewsbury hospital and various schools.