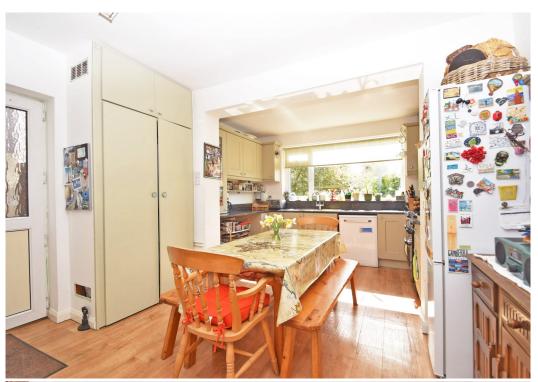

#### **KEY FEATURES**

- Entrance vestibule and hall with cloakroom.
- Living room with feature fireplace, windows to both front and rear and glazed door to conservatory.
- Dining/family room which has window to rear as well as glazed double doors to conservatory and further door to kitchen.
- Kitchen/breakfast room with fitted units, window to rear and door to side.
- Staircase from hall to a spacious landing with window and glazed door to balcony.
- 4 double bedrooms and a re fitted family bathroom. There is also a good-sized boarded loft space.
- Double glazed windows and gas fired central heating.
- Enclosed lawned front garden and adjoining driveway, providing parking and access to integral garage.
- \* Good sized private rear garden, which is southerly facing, again lawned with large paved terrace and established boarders.
- \* Great location in a quiet cul de sac within a very popular neighbourhood, close to excellent amenities such as the Mytton Oak Road shopping complex, Royal Shrewsbury hospital and various schools.