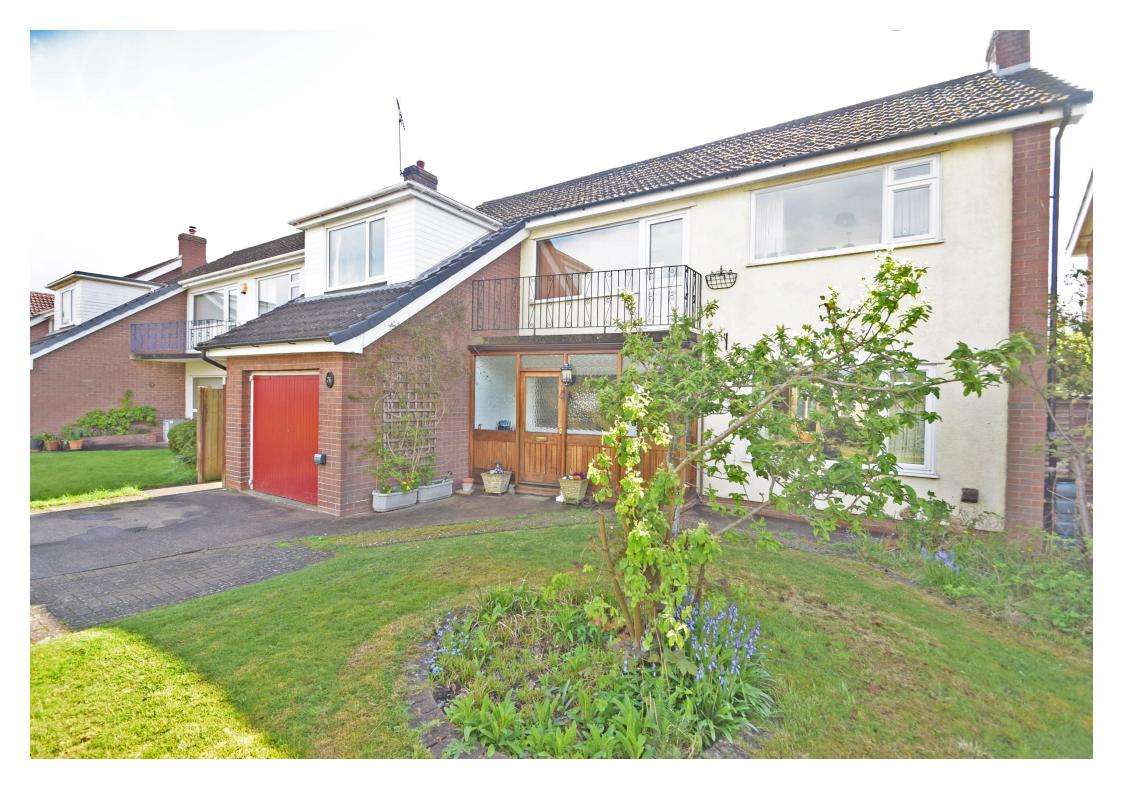

## 76 Larkhill Road, Copthorne, Shrewsbury, SY3 8XJ

£450,000 Freehold—4 bedroom detached house sales@cgpooks.co.uk

This very spacious detached family home offers extended accommodation in a lovely cul de sac setting with private rear garden and views towards Shorncliffe Park.

#### **KEY FEATURES**

- Entrance vestibule and hall with cloakroom.
- Living room with feature fireplace, windows to both front and rear and glazed door to conservatory.
- Dining/family room which has window to rear as well as glazed double doors to conservatory and further door to kitchen.
- Kitchen/breakfast room with fitted units, window to rear and door to side.
- Staircase from hall to a spacious landing with window and glazed door to balcony.
- 4 double bedrooms and a re fitted family bathroom. There is also a good-sized boarded loft space.
- Double glazed windows and gas fired central heating.
- Enclosed lawned front garden and adjoining driveway, providing parking and access to integral garage.
- \* Good sized private rear garden, which is southerly facing, again lawned with large paved terrace and established boarders.
- \* Great location in a quiet cul de sac within a very popular neighbourhood, close to excellent amenities such as the Mytton Oak Road shopping complex, Royal Shrewsbury hospital and various schools.