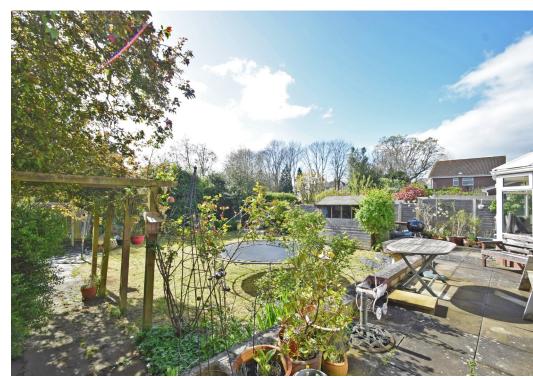

#### **KEY FEATURES**

- Entrance vestibule and hall with cloakroom.
- Living room with feature fireplace, windows to both front and rear and glazed door to conservatory.
- Dining/family room which has window to rear as well as glazed double doors to conservatory and further door to kitchen.
- Kitchen/breakfast room with fitted units, window to rear and door to side.
- Staircase from hall to a spacious landing with window and glazed door to balcony.
- 4 double bedrooms and a re fitted family bathroom. There is also a good-sized boarded loft space.
- Double glazed windows and gas fired central heating.
- Enclosed lawned front garden and adjoining driveway, providing parking and access to integral garage.
- \* Good sized private rear garden, which is southerly facing, again lawned with large paved terrace and established boarders.
- \* Great location in a quiet cul de sac within a very popular neighbourhood, close to excellent amenities such as the Mytton Oak Road shopping complex, Royal Shrewsbury hospital and various schools.