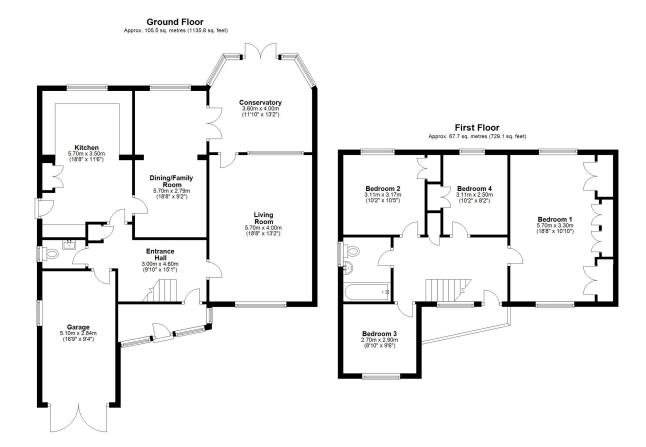

#### **KEY FEATURES**

- Entrance vestibule and hall with cloakroom.
- Living room with feature fireplace, windows to both front and rear and glazed door to conservatory.
- Dining/family room which has window to rear as well as glazed double doors to conservatory and further door to kitchen.
- Kitchen/breakfast room with fitted units, window to rear and door to side.
- Staircase from hall to a spacious landing with window and glazed door to balcony.
- 4 double bedrooms and a re fitted family bathroom. There is also a good-sized boarded loft space.
- Double glazed windows and gas fired central heating.
- Enclosed lawned front garden and adjoining driveway, providing parking and access to integral garage.
- \* Good sized private rear garden, which is southerly facing, again lawned with large paved terrace and established boarders.
- \* Great location in a quiet cul de sac within a very popular neighbourhood, close to excellent amenities such as the Mytton Oak Road shopping complex, Royal Shrewsbury hospital and various schools.

### Coopergreenpooks.co.uk

Total area: approx. 173.3 sq. metres (1864.9 sq. feet)

We accept no responsibility for any mistake or inaccuracy contained within the faceptan. The floorplan is provided as a guide only and should be laken as an illustration only. The measurements, contents and positioning sets of the property of the