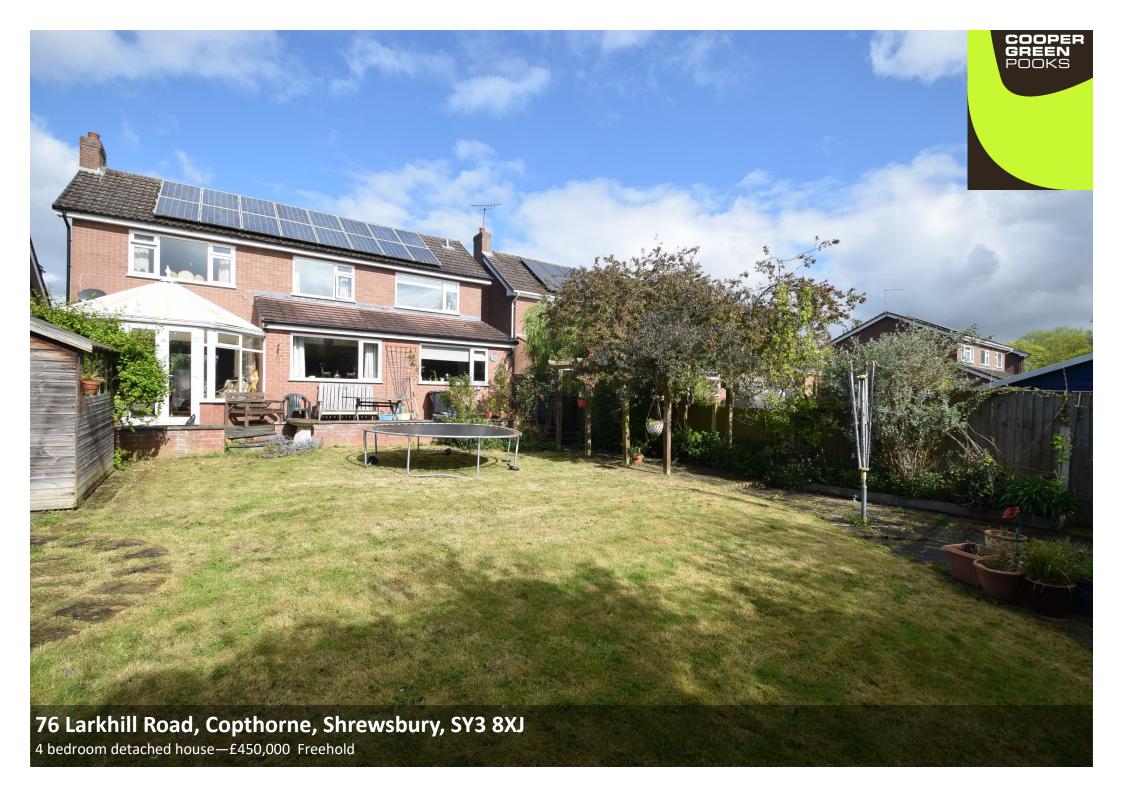

## 76 Larkhill Road, Copthorne, Shrewsbury, SY3 8XJ

£450,000 Freehold—4 bedroom detached house sales@cgpooks.co.uk

This very spacious detached family home offers extended accommodation in a lovely cul de sac setting with private rear garden and views towards Shorncliffe Park.

#### **KEY FEATURES**

- Entrance vestibule and hall with cloakroom.
- Living room with feature fireplace, windows to both front and rear and glazed door to conservatory.
- Dining/family room which has window to rear as well as glazed double doors to conservatory and further door to kitchen.
- Kitchen/breakfast room with fitted units, window to rear and door to side.
- Staircase from hall to a spacious landing with window and glazed door to balcony.
- 4 double bedrooms and a re fitted family bathroom. There is also a good-sized boarded loft space.
- Double glazed windows and gas fired central heating.
- Enclosed lawned front garden and adjoining driveway, providing parking and access to integral garage.
- \* Good sized private rear garden, which is southerly facing, again lawned with large paved terrace and established boarders.
- \* Great location in a quiet cul de sac within a very popular neighbourhood, close to excellent amenities such as the Mytton Oak Road shopping complex, Royal Shrewsbury hospital and various schools.