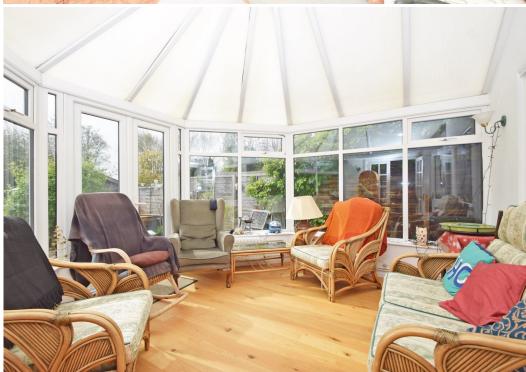

#### **KEY FEATURES**

- Entrance vestibule and hall with cloakroom.
- Living room with feature fireplace, windows to both front and rear and glazed door to conservatory.
- Dining/family room which has window to rear as well as glazed double doors to conservatory and further door to kitchen.
- Kitchen/breakfast room with fitted units, window to rear and door to side.
- Staircase from hall to a spacious landing with window and glazed door to balcony.
- 4 double bedrooms and a re fitted family bathroom. There is also a good-sized boarded loft space.
- Double glazed windows and gas fired central heating.
- Enclosed lawned front garden and adjoining driveway, providing parking and access to integral garage.
- \* Good sized private rear garden, which is southerly facing, again lawned with large paved terrace and established boarders.
- \* Great location in a quiet cul de sac within a very popular neighbourhood, close to excellent amenities such as the Mytton Oak Road shopping complex, Royal Shrewsbury hospital and various schools.