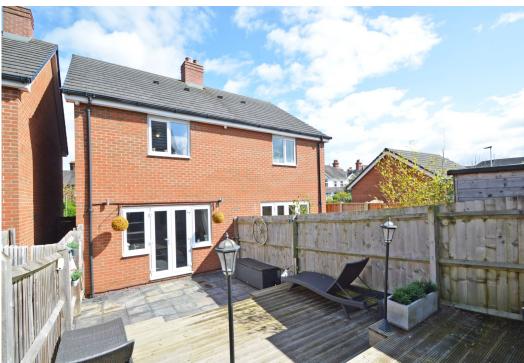

#### **KEY FEATURES**

- Covered entrance to inner hallway with cloakroom and turning staircase to landing
- Impressive fitted kitchen with integrated oven/hob and space for appliances
- Open plan living/dining room with useful built in storage and glazed double doors to the rear garden
- Two good sized double bedrooms and a well-appointed family bathroom on the first floor
- uPVC double glazed windows and gas fired central heating
- Attractively landscaped private rear garden, paved for easy maintenance, with raised decked terraces and gated access to side
- Two allocated parking spaces and additional visitor parking
- A superb location within a popular modern development, close to excellent local amenities and just a short walk from the railway station and town centre