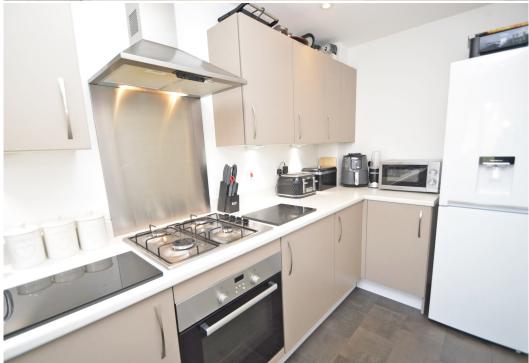

#### **KEY FEATURES**

- Covered entrance to inner hallway with cloakroom and turning staircase to landing
- Impressive fitted kitchen with integrated oven/hob and space for appliances
- Open plan living/dining room with useful built in storage and glazed double doors to the rear garden
- Two good sized double bedrooms and a well-appointed family bathroom on the first floor
- uPVC double glazed windows and gas fired central heating
- Attractively landscaped private rear garden, paved for easy maintenance, with raised decked terraces and gated access to side
- Two allocated parking spaces and additional visitor parking
- A superb location within a popular modern development, close to excellent local amenities and just a short walk from the railway station and town centre