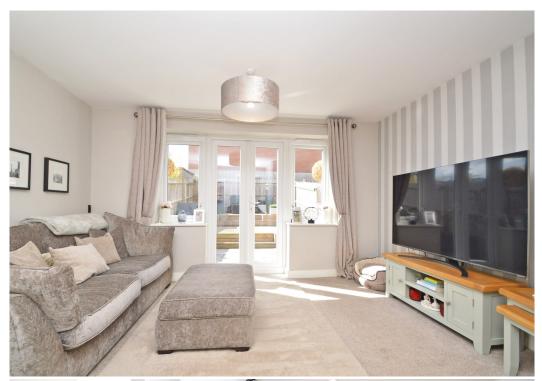

#### **KEY FEATURES**

- Covered entrance to inner hallway with cloakroom and turning staircase to landing
- Impressive fitted kitchen with integrated oven/hob and space for appliances
- Open plan living/dining room with useful built in storage and glazed double doors to the rear garden
- Two good sized double bedrooms and a well-appointed family bathroom on the first floor
- uPVC double glazed windows and gas fired central heating
- Attractively landscaped private rear garden, paved for easy maintenance, with raised decked terraces and gated access to side
- Two allocated parking spaces and additional visitor parking
- A superb location within a popular modern development, close to excellent local amenities and just a short walk from the railway station and town centre