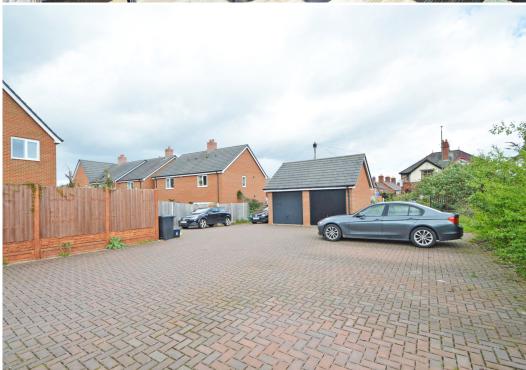

#### **KEY FEATURES**

- Covered entrance to inner hallway with cloakroom and turning staircase to landing
- Impressive fitted kitchen with integrated oven/hob and space for appliances
- Open plan living/dining room with useful built in storage and glazed double doors to the rear garden
- Two good sized double bedrooms and a well-appointed family bathroom on the first floor
- uPVC double glazed windows and gas fired central heating
- Attractively landscaped private rear garden, paved for easy maintenance, with raised decked terraces and gated access to side
- Two allocated parking spaces and additional visitor parking
- A superb location within a popular modern development, close to excellent local amenities and just a short walk from the railway station and town centre