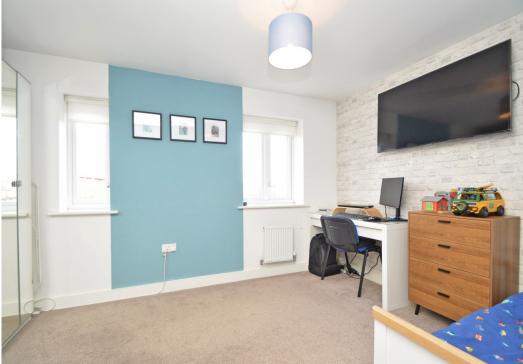

#### **KEY FEATURES**

- Covered entrance to inner hallway with cloakroom and turning staircase to landing
- Impressive fitted kitchen with integrated oven/hob and space for appliances
- Open plan living/dining room with useful built in storage and glazed double doors to the rear garden
- Two good sized double bedrooms and a well-appointed family bathroom on the first floor
- uPVC double glazed windows and gas fired central heating
- Attractively landscaped private rear garden, paved for easy maintenance, with raised decked terraces and gated access to side
- Two allocated parking spaces and additional visitor parking
- A superb location within a popular modern development, close to excellent local amenities and just a short walk from the railway station and town centre