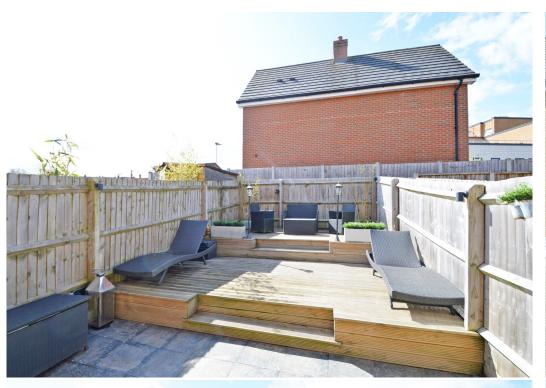

#### **KEY FEATURES**

- Covered entrance to inner hallway with cloakroom and turning staircase to landing
- Impressive fitted kitchen with integrated oven/hob and space for appliances
- Open plan living/dining room with useful built in storage and glazed double doors to the rear garden
- Two good sized double bedrooms and a well-appointed family bathroom on the first floor
- uPVC double glazed windows and gas fired central heating
- Attractively landscaped private rear garden, paved for easy maintenance, with raised decked terraces and gated access to side
- Two allocated parking spaces and additional visitor parking
- A superb location within a popular modern development, close to excellent local amenities and just a short walk from the railway station and town centre