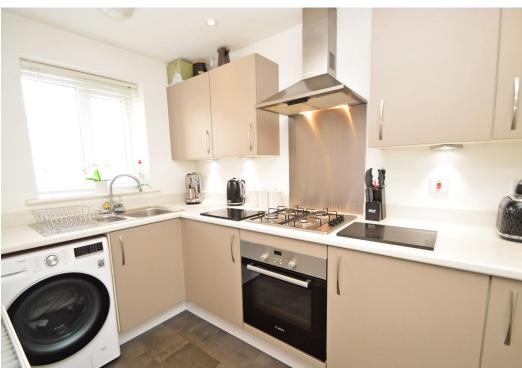

#### **KEY FEATURES**

- Covered entrance to inner hallway with cloakroom and turning staircase to landing
- Impressive fitted kitchen with integrated oven/hob and space for appliances
- Open plan living/dining room with useful built in storage and glazed double doors to the rear garden
- Two good sized double bedrooms and a well-appointed family bathroom on the first floor
- uPVC double glazed windows and gas fired central heating
- Attractively landscaped private rear garden, paved for easy maintenance, with raised decked terraces and gated access to side
- Two allocated parking spaces and additional visitor parking
- A superb location within a popular modern development, close to excellent local amenities and just a short walk from the railway station and town centre