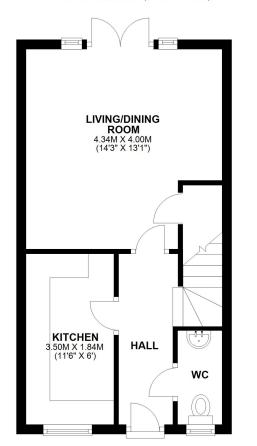

## **GROUND FLOOR**

APPROX. 30.5 SQ. METRES (328.2 SQ. FEET)

## TOTAL AREA: APPROX. 61.3 SQ. METRES (660.0 SQ. FEET)

We accept no responsibility for any mistake or inaccuracy contained within the floorplan. The floorplan is provided as a guide only and should be taken as an illustration only. The measurements, contents and positioning are approximations only and provided as a guidance tool and not an exact replication of the property.

Plan produced using PlanUp.