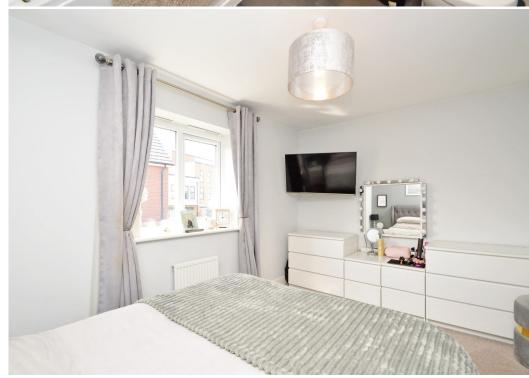

#### **KEY FEATURES**

- Covered entrance to inner hallway with cloakroom and turning staircase to landing
- Impressive fitted kitchen with integrated oven/hob and space for appliances
- Open plan living/dining room with useful built in storage and glazed double doors to the rear garden
- Two good sized double bedrooms and a well-appointed family bathroom on the first floor
- uPVC double glazed windows and gas fired central heating
- Attractively landscaped private rear garden, paved for easy maintenance, with raised decked terraces and gated access to side
- Two allocated parking spaces and additional visitor parking
- A superb location within a popular modern development, close to excellent local amenities and just a short walk from the railway station and town centre