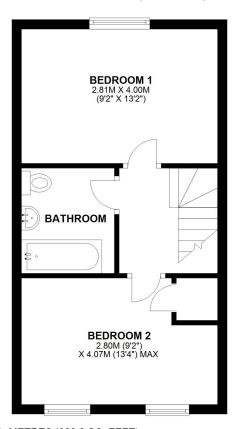

## **FIRST FLOOR**

APPROX. 30.8 SQ. METRES (331.7 SQ. FEET)

## TOTAL AREA: APPROX. 61.3 SQ. METRES (660.0 SQ. FEET)

We accept no responsibility for any mistake or inaccuracy contained within the floorplan. The floorplan is provided as a guide only and should be taken as an illustration only. The measurements, contents and positioning are approximations only and provided as a guidance tool and not an exact replication of the property.

Plan produced using PlanUp.