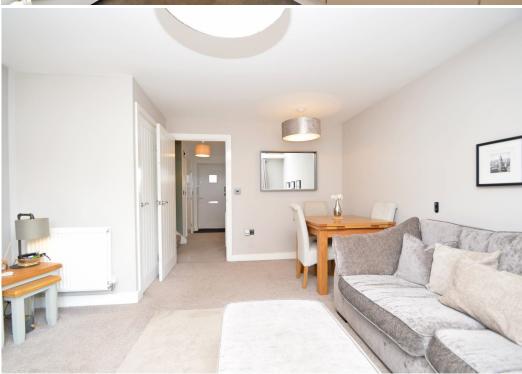

#### **KEY FEATURES**

- Covered entrance to inner hallway with cloakroom and turning staircase to landing
- Impressive fitted kitchen with integrated oven/hob and space for appliances
- Open plan living/dining room with useful built in storage and glazed double doors to the rear garden
- Two good sized double bedrooms and a well-appointed family bathroom on the first floor
- uPVC double glazed windows and gas fired central heating
- Attractively landscaped private rear garden, paved for easy maintenance, with raised decked terraces and gated access to side
- Two allocated parking spaces and additional visitor parking
- A superb location within a popular modern development, close to excellent local amenities and just a short walk from the railway station and town centre