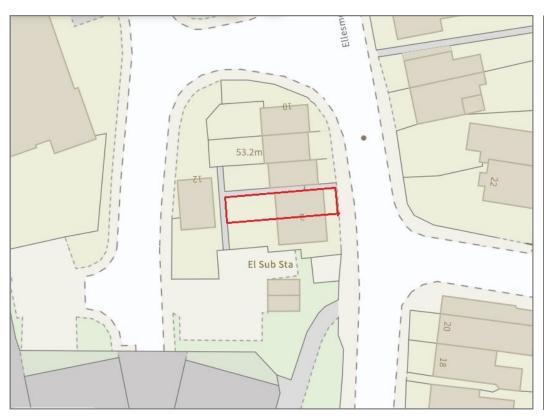

# 4 Penson Way, Shrewsbury, SY1 2BF

£225,000 Freehold—2 bedroom semi-detached house sales@cgpooks.co.uk

**BOUNDARIES NOT CONFIRMED** 

Tenure Freehold

Local Authority Shropshire Council

Council Tax Band B
EPC Band Band B