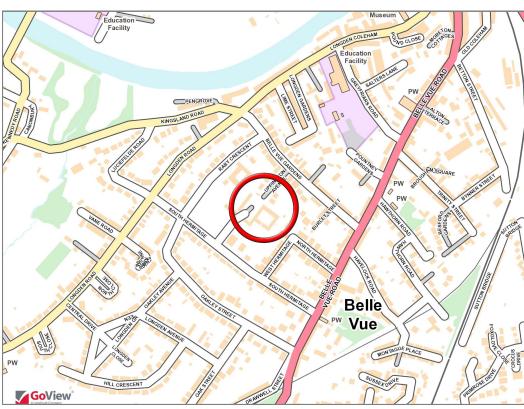

## 4 Burlington Place, Belle Vue, Shrewsbury, SY3 7LF

£175,000 Leasehold—2 bedroom ground floor apartment sales@cgpooks.co.uk

A modern purpose built ground floor apartment set within this very attractively designed development in the popular Belle Vue area, a short walk from for the excellent amenities of Coleham and the town centre.

#### **KEY FEATURES**

- Walking distance from town centre, several good schools and the excellent and varied local amenities of Coleham
- Quiet courtyard setting with private parking space and additional guest parking
- Gas fired central heating and double glazed windows
- Attractively presented and well laid out accommodation
- Open plan kitchen/dining and living space
- Two double bedrooms and bathroom
- No upward chain