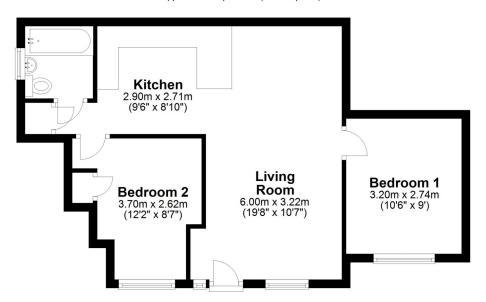

#### **Ground Floor**

Approx. 49.2 sq. metres (530.1 sq. feet)

### Total area: approx. 49.2 sq. metres (530.1 sq. feet)

We accept no responsibility for any mistake or inaccuracy contained within the floorplan. The floorplan is provided as a guide only and should be taken as an illustration only. The measurements, contents and positioning are approximations only and provided as a guidance tool and not an exact replication of the property.

Plan produced using PlanUp.

£175,000 Leasehold—2 bedroom ground floor apartment sales@cgpooks.co.uk

Tenure Leasehold

**Shropshire Council Local Authority** 

**Band B** Council Tax EPC TBC

Services All mains services are connected