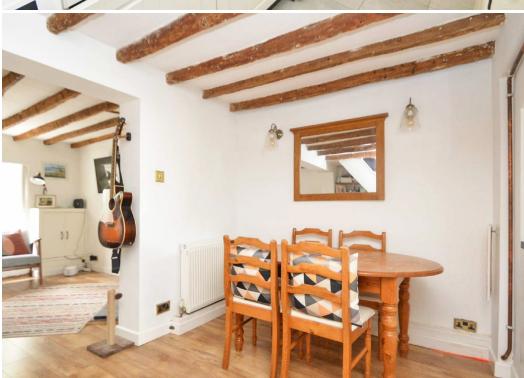

#### **KEY FEATURES**

- Living room with fireplace and wood burning stove, opening to dining room, both with feature exposed beams
- Fitted kitchen with space for appliances and access to rear garden
- Bathroom/shower room and useful storage cupboard
- Two good sized bedrooms with views to front and rear
- Gas fired central heating via a recently replaced combi boiler
- Extensive private rear gardens with large patio, various paved and lawned areas,
   backing on to the impressive Kingsland Valley
- The current owner has a parking space a few doors up, which is on licence for approx. £500 PA and could be passed onto the new owner
- Sold with no upward chain
- Agents note: photos used were taken during the summer of 2020, although the property has not changed since then