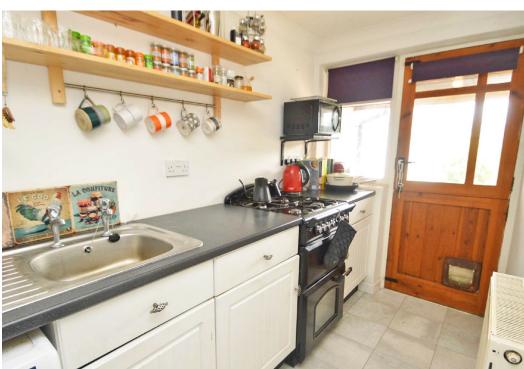

#### **KEY FEATURES**

- Living room with fireplace and wood burning stove, opening to dining room, both with feature exposed beams
- Fitted kitchen with space for appliances and access to rear garden
- Bathroom/shower room and useful storage cupboard
- Two good sized bedrooms with views to front and rear
- Gas fired central heating via a recently replaced combi boiler
- Extensive private rear gardens with large patio, various paved and lawned areas,
   backing on to the impressive Kingsland Valley
- The current owner has a parking space a few doors up, which is on licence for approx. £500 PA and could be passed onto the new owner
- Sold with no upward chain
- Agents note: photos used were taken during the summer of 2020, although the property has not changed since then