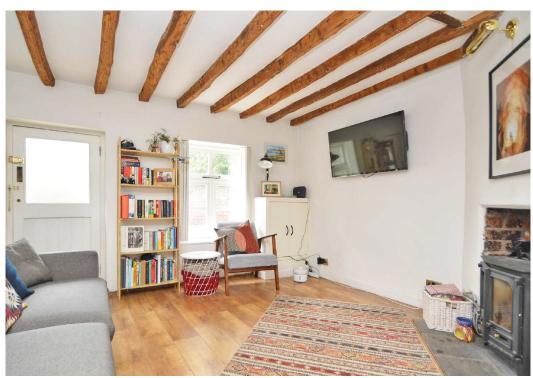

#### **KEY FEATURES**

- Living room with fireplace and wood burning stove, opening to dining room, both with feature exposed beams
- Fitted kitchen with space for appliances and access to rear garden
- Bathroom/shower room and useful storage cupboard
- Two good sized bedrooms with views to front and rear
- Gas fired central heating via a recently replaced combi boiler
- Extensive private rear gardens with large patio, various paved and lawned areas,
   backing on to the impressive Kingsland Valley
- The current owner has a parking space a few doors up, which is on licence for approx. £500 PA and could be passed onto the new owner
- Sold with no upward chain
- Agents note: photos used were taken during the summer of 2020, although the property has not changed since then