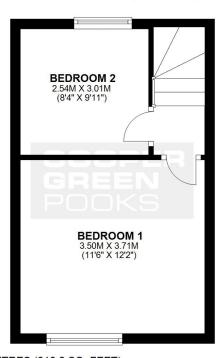

### **FIRST FLOOR**

APPROX. 22.7 SQ. METRES (244.0 SQ. FEET)

#### TOTAL AREA: APPROX. 57.2 SQ. METRES (616.2 SQ. FEET)

We accept no responsibility for any mistake or inaccuracy contained within the floorplan. The floorplan is provided as a guide only and should be taken as an illustration only. The measurements, contents and positioning are approximations only and provided as a guidance tool and not an exact replication of the property.

Plan produced using PlanUp.