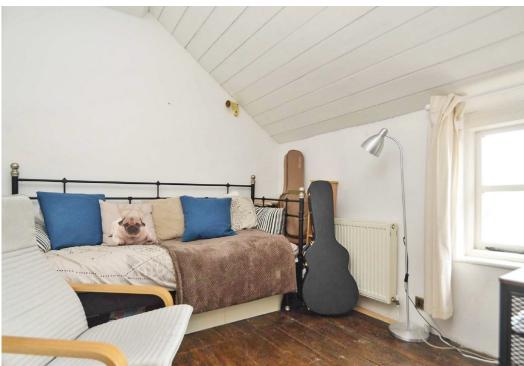

#### **KEY FEATURES**

- Living room with fireplace and wood burning stove, opening to dining room, both with feature exposed beams
- Fitted kitchen with space for appliances and access to rear garden
- Bathroom/shower room and useful storage cupboard
- Two good sized bedrooms with views to front and rear
- Gas fired central heating via a recently replaced combi boiler
- Extensive private rear gardens with large patio, various paved and lawned areas,
   backing on to the impressive Kingsland Valley
- The current owner has a parking space a few doors up, which is on licence for approx. £500 PA and could be passed onto the new owner
- Sold with no upward chain
- Agents note: photos used were taken during the summer of 2020, although the property has not changed since then