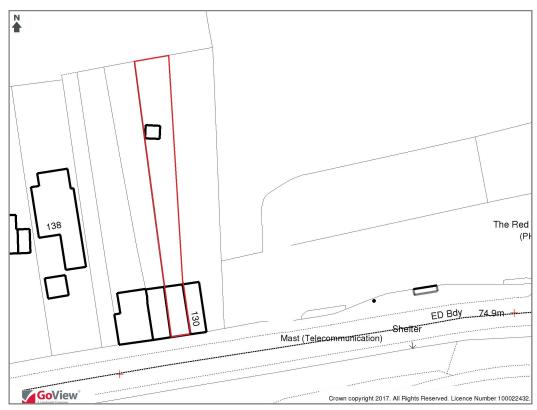

### 132 Longden Road, Shrewsbury, SY3 7HT

£225,000 Freehold — 2 bedroom terraced house sales@cgpooks.co.uk

**BOUNDARIES NOT CONFIRMED** 

Tenure Freehold

Local Authority Shropshire Council

Council Tax Band B EPC Band TBC