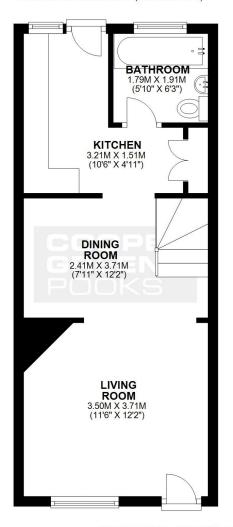

#### GROUND FLOOR

APPROX. 34.6 SQ. METRES (372.2 SQ. FEET)

#### TOTAL AREA: APPROX. 57.2 SQ. METRES (616.2 SQ. FEET)

We accept no responsibility for any mistake or inaccuracy contained within the floorplan. The floorplan is provided as a guide only and should be taken as an illustration only. The measurements, contents and positioning are approximations only and provided as a guidance tool and not an exact replication of the property.

Plan produced using PlanUp.