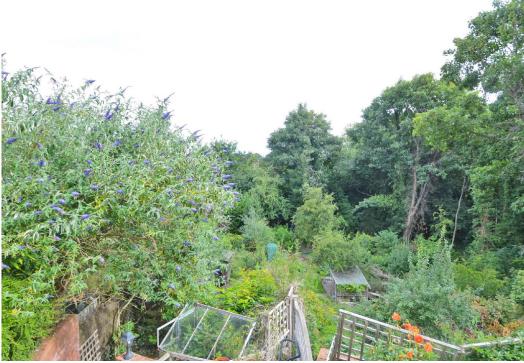

#### **KEY FEATURES**

- Living room with fireplace and wood burning stove, opening to dining room, both with feature exposed beams
- Fitted kitchen with space for appliances and access to rear garden
- Bathroom/shower room and useful storage cupboard
- Two good sized bedrooms with views to front and rear
- Gas fired central heating via a recently replaced combi boiler
- Extensive private rear gardens with large patio, various paved and lawned areas,
   backing on to the impressive Kingsland Valley
- The current owner has a parking space a few doors up, which is on licence for approx. £500 PA and could be passed onto the new owner
- Sold with no upward chain
- Agents note: photos used were taken during the summer of 2020, although the property has not changed since then