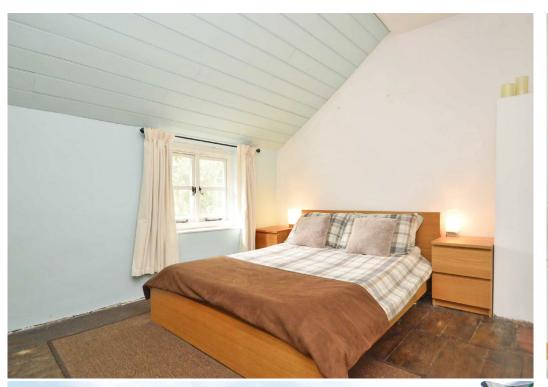

#### **KEY FEATURES**

- Living room with fireplace and wood burning stove, opening to dining room, both with feature exposed beams
- Fitted kitchen with space for appliances and access to rear garden
- Bathroom/shower room and useful storage cupboard
- Two good sized bedrooms with views to front and rear
- Gas fired central heating via a recently replaced combi boiler
- Extensive private rear gardens with large patio, various paved and lawned areas,
   backing on to the impressive Kingsland Valley
- The current owner has a parking space a few doors up, which is on licence for approx. £500 PA and could be passed onto the new owner
- Sold with no upward chain
- Agents note: photos used were taken during the summer of 2020, although the property has not changed since then