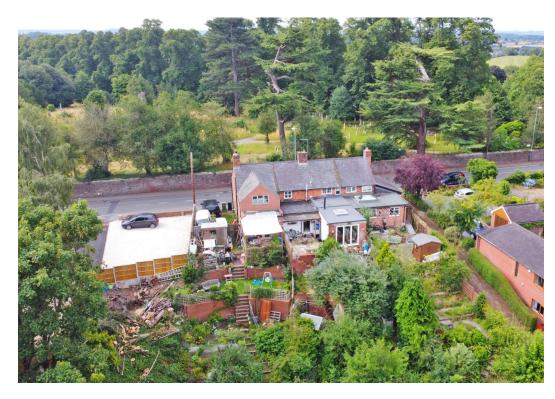

£225,000 Freehold — 2 bedroom terraced house sales@cgpooks.co.uk

A beautifully presented terraced cottage of character, benefiting from a large private rear garden backing on to the Kingsland Valley conservation area. The property is conveniently located within this popular residential area, a short distance from Coleham's excellent range of amenities, the Quarry Park and town centre.

#### **KEY FEATURES**

- Living room with fireplace and wood burning stove, opening to dining room, both with feature exposed beams
- Fitted kitchen with space for appliances and access to rear garden
- Bathroom/shower room and useful storage cupboard
- Two good sized bedrooms with views to front and rear
- Gas fired central heating via a recently replaced combi boiler
- Extensive private rear gardens with large patio, various paved and lawned areas,
   backing on to the impressive Kingsland Valley
- The current owner has a parking space a few doors up, which is on licence for approx. £500 PA and could be passed onto the new owner
- Sold with no upward chain
- Agents note: photos used were taken during the summer of 2020, although the property has not changed since then