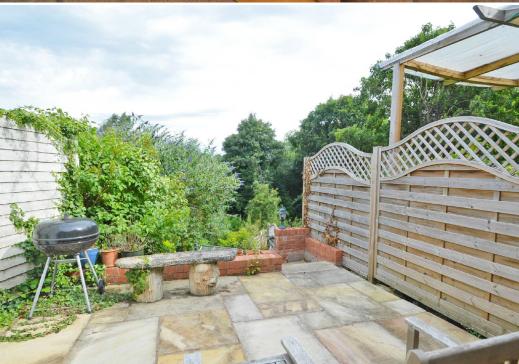

#### **KEY FEATURES**

- Living room with fireplace and wood burning stove, opening to dining room, both with feature exposed beams
- Fitted kitchen with space for appliances and access to rear garden
- Bathroom/shower room and useful storage cupboard
- Two good sized bedrooms with views to front and rear
- Gas fired central heating via a recently replaced combi boiler
- Extensive private rear gardens with large patio, various paved and lawned areas,
   backing on to the impressive Kingsland Valley
- The current owner has a parking space a few doors up, which is on licence for approx. £500 PA and could be passed onto the new owner
- Sold with no upward chain
- Agents note: photos used were taken during the summer of 2020, although the property has not changed since then