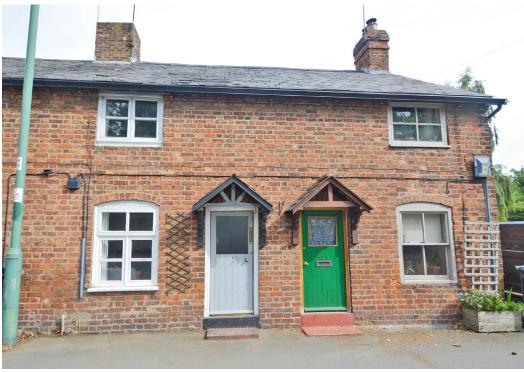

£225,000 Freehold — 2 bedroom terraced house sales@cgpooks.co.uk

A beautifully presented terraced cottage of character, benefiting from a large private rear garden backing on to the Kingsland Valley conservation area. The property is conveniently located within this popular residential area, a short distance from Coleham's excellent range of amenities, the Quarry Park and town centre.

#### **KEY FEATURES**

- Living room with fireplace and wood burning stove, opening to dining room, both with feature exposed beams
- Fitted kitchen with space for appliances and access to rear garden
- Bathroom/shower room and useful storage cupboard
- Two good sized bedrooms with views to front and rear
- Gas fired central heating via a recently replaced combi boiler
- Extensive private rear gardens with large patio, various paved and lawned areas,
   backing on to the impressive Kingsland Valley
- The current owner has a parking space a few doors up, which is on licence for approx. £500 PA and could be passed onto the new owner
- Sold with no upward chain
- Agents note: photos used were taken during the summer of 2020, although the property has not changed since then