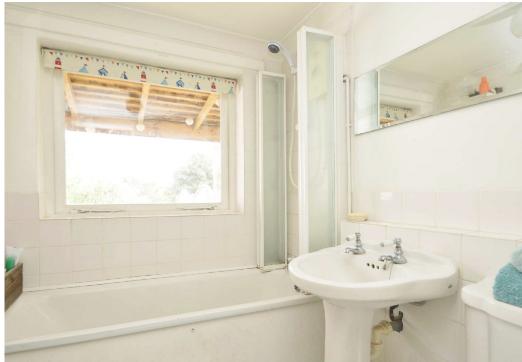

#### **KEY FEATURES**

- Living room with fireplace and wood burning stove, opening to dining room, both with feature exposed beams
- Fitted kitchen with space for appliances and access to rear garden
- Bathroom/shower room and useful storage cupboard
- Two good sized bedrooms with views to front and rear
- Gas fired central heating via a recently replaced combi boiler
- Extensive private rear gardens with large patio, various paved and lawned areas,
   backing on to the impressive Kingsland Valley
- The current owner has a parking space a few doors up, which is on licence for approx. £500 PA and could be passed onto the new owner
- Sold with no upward chain
- Agents note: photos used were taken during the summer of 2020, although the property has not changed since then