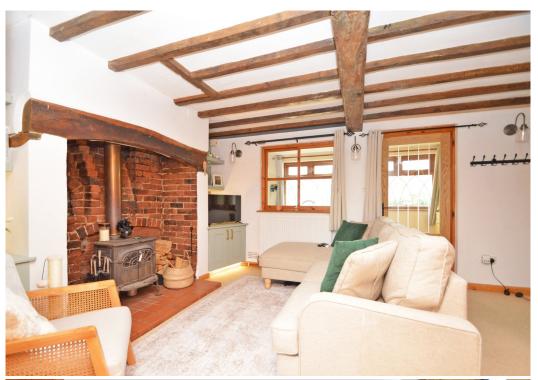

#### **KEY FEATURES**

- Good sized entrance porch with useful built in cupboards
- Living room with feature exposed brick fireplace, wood burning stove and useful under stairs storage
- Re-fitted kitchen/breakfast room, complete with integrated appliances, breakfast bar, wine cooler and glazed door to the rear garden
- Two bedrooms and a well-appointed family bathroom on the first floor
- uPVC double glazed windows and gas fired central heating
- Private rear garden, laid to lawn with paved terrace, timber store and gated access to side. The garden leads down to the picturesque brook and adjoins open countryside
- Driveway to front providing plenty of parking
- Large garage, which has been partially converted to provide a very useful and practical utility room with fitted units
- This property has been recently renovated to a high standard, while retaining many original features such as exposed beams throughout
- A fantastic location, set within a popular village, while being just over 5 miles from Shrewsbury town centre