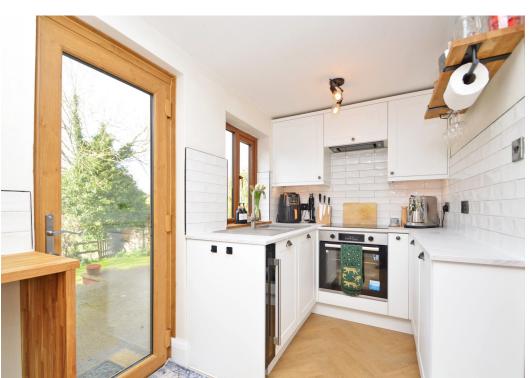

#### **KEY FEATURES**

- Good sized entrance porch with useful built in cupboards
- Living room with feature exposed brick fireplace, wood burning stove and useful under stairs storage
- Re-fitted kitchen/breakfast room, complete with integrated appliances, breakfast bar, wine cooler and glazed door to the rear garden
- Two bedrooms and a well-appointed family bathroom on the first floor
- uPVC double glazed windows and gas fired central heating
- Private rear garden, laid to lawn with paved terrace, timber store and gated access to side. The garden leads down to the picturesque brook and adjoins open countryside
- Driveway to front providing plenty of parking
- Large garage, which has been partially converted to provide a very useful and practical utility room with fitted units
- This property has been recently renovated to a high standard, while retaining many original features such as exposed beams throughout
- A fantastic location, set within a popular village, while being just over 5 miles from Shrewsbury town centre