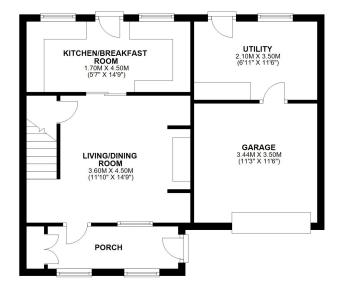

#### GROUND FLOOR

APPROX. 57.2 SQ. METRES (615.8 SQ. FEET)

### FIRST FLOOR

APPROX. 25.9 SQ. METRES (279.3 SQ. FEET)

TOTAL AREA: APPROX. 83.2 SQ. METRES (895.1 SQ. FEET)

We accept no responsibility for any mistake or inaccuracy contained within the floorplan. The floorplan is provided as a guide only and should be taken as an illustration only. The measurements, contents and positioning are approximations only and provided as a guidance tool and not an exact replication of the property.