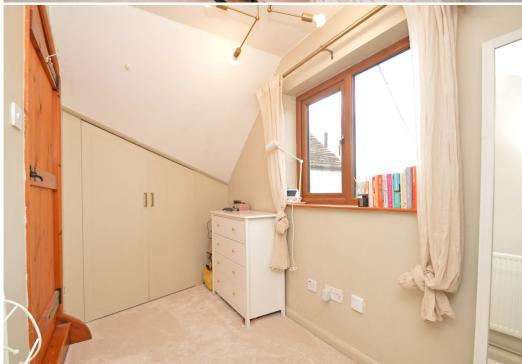

#### **KEY FEATURES**

- Good sized entrance porch with useful built in cupboards
- Living room with feature exposed brick fireplace, wood burning stove and useful under stairs storage
- Re-fitted kitchen/breakfast room, complete with integrated appliances, breakfast bar, wine cooler and glazed door to the rear garden
- Two bedrooms and a well-appointed family bathroom on the first floor
- uPVC double glazed windows and gas fired central heating
- Private rear garden, laid to lawn with paved terrace, timber store and gated access to side. The garden leads down to the picturesque brook and adjoins open countryside
- Driveway to front providing plenty of parking
- Large garage, which has been partially converted to provide a very useful and practical utility room with fitted units
- This property has been recently renovated to a high standard, while retaining many original features such as exposed beams throughout
- A fantastic location, set within a popular village, while being just over 5 miles from Shrewsbury town centre