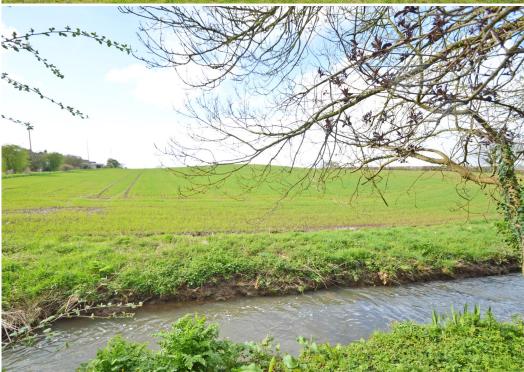

#### **KEY FEATURES**

- Good sized entrance porch with useful built in cupboards
- Living room with feature exposed brick fireplace, wood burning stove and useful under stairs storage
- Re-fitted kitchen/breakfast room, complete with integrated appliances, breakfast bar, wine cooler and glazed door to the rear garden
- Two bedrooms and a well-appointed family bathroom on the first floor
- uPVC double glazed windows and gas fired central heating
- Private rear garden, laid to lawn with paved terrace, timber store and gated access to side. The garden leads down to the picturesque brook and adjoins open countryside
- Driveway to front providing plenty of parking
- Large garage, which has been partially converted to provide a very useful and practical utility room with fitted units
- This property has been recently renovated to a high standard, while retaining many original features such as exposed beams throughout
- A fantastic location, set within a popular village, while being just over 5 miles from Shrewsbury town centre