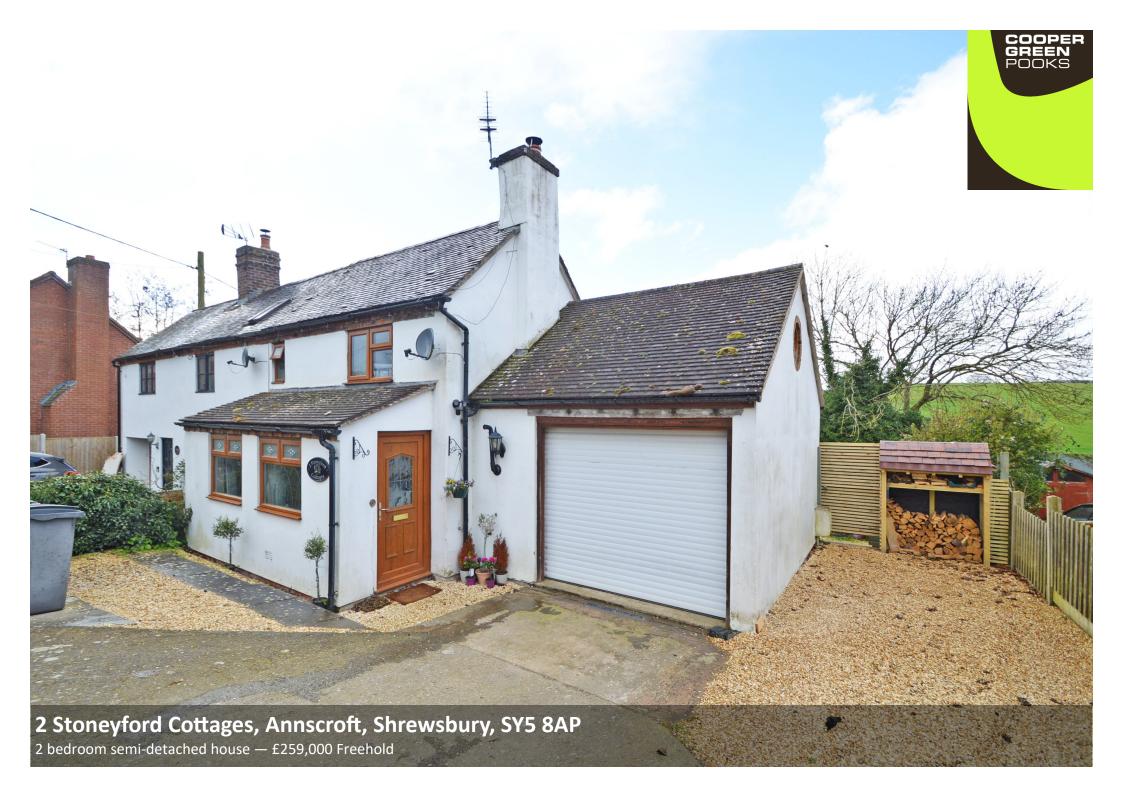

### 2 Stoneyford Cottages, Annscroft, Shrewsbury, SY5 8AP

£259,000 Freehold — 2 bedroom semi-detached house sales@cgpooks.co.uk

Occupying a lovely setting overlooking beautiful open countryside, this thoughtfully designed semi-detached cottage has been significantly improved to a high standard throughout, while benefitting from a private rear garden, driveway and garage.

#### **KEY FEATURES**

- Good sized entrance porch with useful built in cupboards
- Living room with feature exposed brick fireplace, wood burning stove and useful under stairs storage
- Re-fitted kitchen/breakfast room, complete with integrated appliances, breakfast bar, wine cooler and glazed door to the rear garden
- Two bedrooms and a well-appointed family bathroom on the first floor
- uPVC double glazed windows and gas fired central heating
- Private rear garden, laid to lawn with paved terrace, timber store and gated access to side. The garden leads down to the picturesque brook and adjoins open countryside
- Driveway to front providing plenty of parking
- Large garage, which has been partially converted to provide a very useful and practical utility room with fitted units
- This property has been recently renovated to a high standard, while retaining many original features such as exposed beams throughout
- A fantastic location, set within a popular village, while being just over 5 miles from Shrewsbury town centre