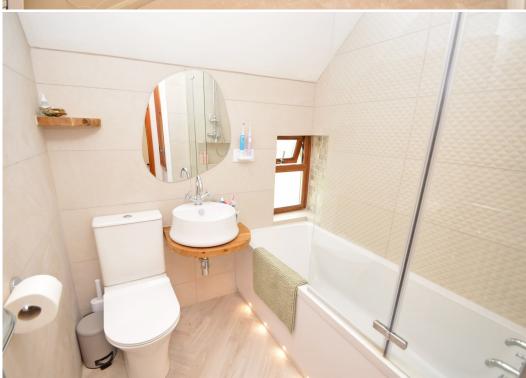

#### **KEY FEATURES**

- Good sized entrance porch with useful built in cupboards
- Living room with feature exposed brick fireplace, wood burning stove and useful under stairs storage
- Re-fitted kitchen/breakfast room, complete with integrated appliances, breakfast bar, wine cooler and glazed door to the rear garden
- Two bedrooms and a well-appointed family bathroom on the first floor
- uPVC double glazed windows and gas fired central heating
- Private rear garden, laid to lawn with paved terrace, timber store and gated access to side. The garden leads down to the picturesque brook and adjoins open countryside
- Driveway to front providing plenty of parking
- Large garage, which has been partially converted to provide a very useful and practical utility room with fitted units
- This property has been recently renovated to a high standard, while retaining many original features such as exposed beams throughout
- A fantastic location, set within a popular village, while being just over 5 miles from Shrewsbury town centre