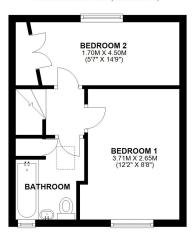

#### GROUND FLOOR

APPROX. 57.2 SQ. METRES (615.8 SQ. FEET)

### FIRST FLOOR

APPROX. 25.9 SQ. METRES (279.3 SQ. FEET)

TOTAL AREA: APPROX. 83.2 SQ. METRES (895.1 SQ. FEET)

We accept no responsibility for any mistake or inaccuracy contained within the floorplan. The floorplan is provided as a guide only and should be taken as an illustration only. The measurements, contents and positioning are approximations only and provided as a guidance tool and not an exact replication of the property.