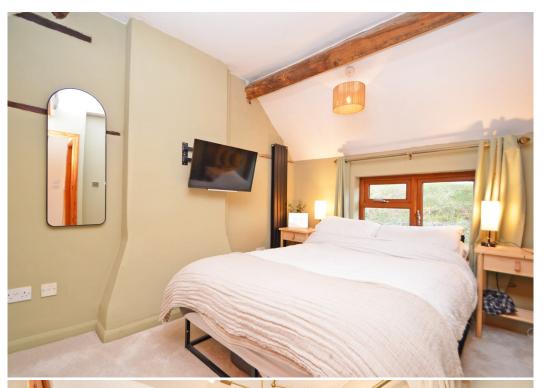

#### **KEY FEATURES**

- Good sized entrance porch with useful built in cupboards
- Living room with feature exposed brick fireplace, wood burning stove and useful under stairs storage
- Re-fitted kitchen/breakfast room, complete with integrated appliances, breakfast bar, wine cooler and glazed door to the rear garden
- Two bedrooms and a well-appointed family bathroom on the first floor
- uPVC double glazed windows and gas fired central heating
- Private rear garden, laid to lawn with paved terrace, timber store and gated access to side. The garden leads down to the picturesque brook and adjoins open countryside
- Driveway to front providing plenty of parking
- Large garage, which has been partially converted to provide a very useful and practical utility room with fitted units
- This property has been recently renovated to a high standard, while retaining many original features such as exposed beams throughout
- A fantastic location, set within a popular village, while being just over 5 miles from Shrewsbury town centre