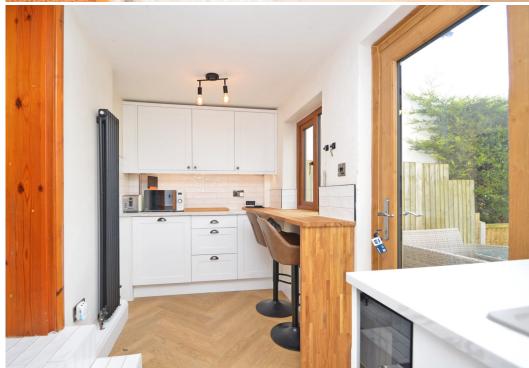

#### **KEY FEATURES**

- Good sized entrance porch with useful built in cupboards
- Living room with feature exposed brick fireplace, wood burning stove and useful under stairs storage
- Re-fitted kitchen/breakfast room, complete with integrated appliances, breakfast bar, wine cooler and glazed door to the rear garden
- Two bedrooms and a well-appointed family bathroom on the first floor
- uPVC double glazed windows and gas fired central heating
- Private rear garden, laid to lawn with paved terrace, timber store and gated access to side. The garden leads down to the picturesque brook and adjoins open countryside
- Driveway to front providing plenty of parking
- Large garage, which has been partially converted to provide a very useful and practical utility room with fitted units
- This property has been recently renovated to a high standard, while retaining many original features such as exposed beams throughout
- A fantastic location, set within a popular village, while being just over 5 miles from Shrewsbury town centre