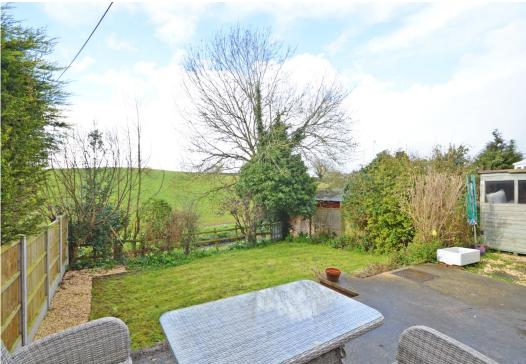

#### **KEY FEATURES**

- Good sized entrance porch with useful built in cupboards
- Living room with feature exposed brick fireplace, wood burning stove and useful under stairs storage
- Re-fitted kitchen/breakfast room, complete with integrated appliances, breakfast bar, wine cooler and glazed door to the rear garden
- Two bedrooms and a well-appointed family bathroom on the first floor
- uPVC double glazed windows and gas fired central heating
- Private rear garden, laid to lawn with paved terrace, timber store and gated access to side. The garden leads down to the picturesque brook and adjoins open countryside
- Driveway to front providing plenty of parking
- Large garage, which has been partially converted to provide a very useful and practical utility room with fitted units
- This property has been recently renovated to a high standard, while retaining many original features such as exposed beams throughout
- A fantastic location, set within a popular village, while being just over 5 miles from Shrewsbury town centre