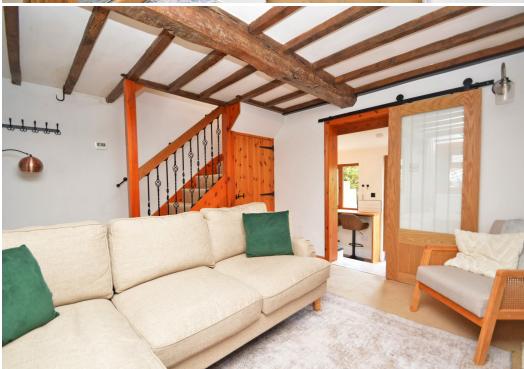

#### **KEY FEATURES**

- Good sized entrance porch with useful built in cupboards
- Living room with feature exposed brick fireplace, wood burning stove and useful under stairs storage
- Re-fitted kitchen/breakfast room, complete with integrated appliances, breakfast bar, wine cooler and glazed door to the rear garden
- Two bedrooms and a well-appointed family bathroom on the first floor
- uPVC double glazed windows and gas fired central heating
- Private rear garden, laid to lawn with paved terrace, timber store and gated access to side. The garden leads down to the picturesque brook and adjoins open countryside
- Driveway to front providing plenty of parking
- Large garage, which has been partially converted to provide a very useful and practical utility room with fitted units
- This property has been recently renovated to a high standard, while retaining many original features such as exposed beams throughout
- A fantastic location, set within a popular village, while being just over 5 miles from Shrewsbury town centre