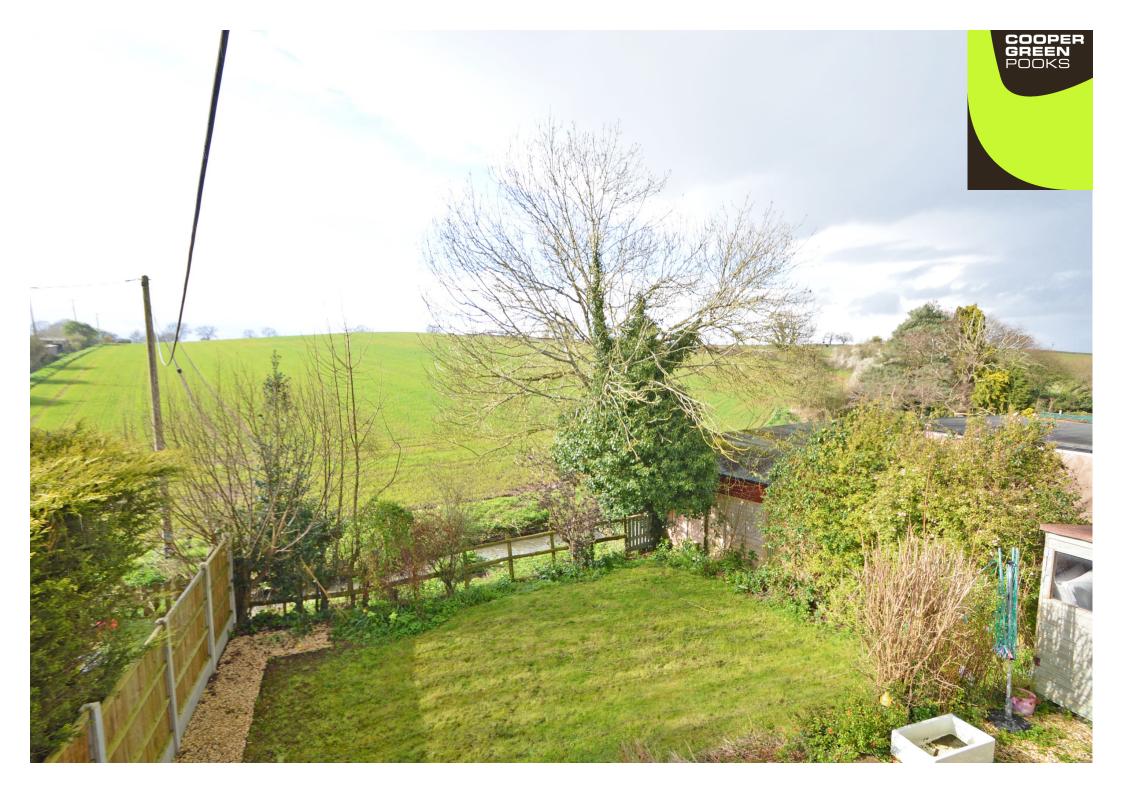

#### **KEY FEATURES**

- Good sized entrance porch with useful built in cupboards
- Living room with feature exposed brick fireplace, wood burning stove and useful under stairs storage
- Re-fitted kitchen/breakfast room, complete with integrated appliances, breakfast bar, wine cooler and glazed door to the rear garden
- Two bedrooms and a well-appointed family bathroom on the first floor
- uPVC double glazed windows and gas fired central heating
- Private rear garden, laid to lawn with paved terrace, timber store and gated access to side. The garden leads down to the picturesque brook and adjoins open countryside
- Driveway to front providing plenty of parking
- Large garage, which has been partially converted to provide a very useful and practical utility room with fitted units
- This property has been recently renovated to a high standard, while retaining many original features such as exposed beams throughout
- A fantastic location, set within a popular village, while being just over 5 miles from Shrewsbury town centre