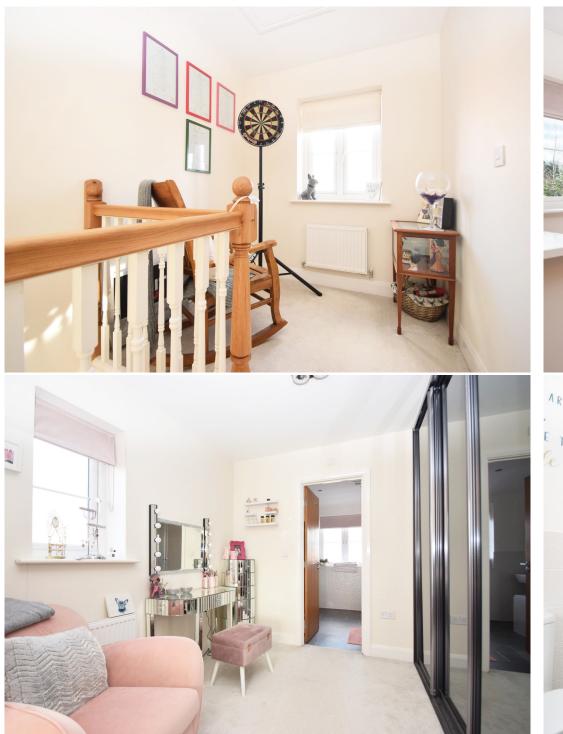

## **KEY FEATURES**

- Entrance hall with cloakroom, useful under stairs storage and turning staircase to landing
- Good sized living room with window to front
- Lovely open plan kitchen/dining room, complete with integrated appliances, breakfast bar and glazed double doors opening to the rear garden
- Impressive master bedroom with dressing area, built in wardrobes and access to the en-suite bathroom with separate shower
- Two further double bedrooms and a well-appointed family bathroom, also having a separate shower
- uPVC double glazed windows and gas fired central heating
- Landscaped private rear garden, laid to lawn with large paved sun terrace, further paved patio and gated access to side
- Driveway to front providing plenty of parking
- The house occupies a quiet cul-de-sac within a popular modern development on the fringe of the village, a short distance from Shawbury's excellent range of amenities and primary school, as well as being just a 15 minute drive from Shrewsbury town centre