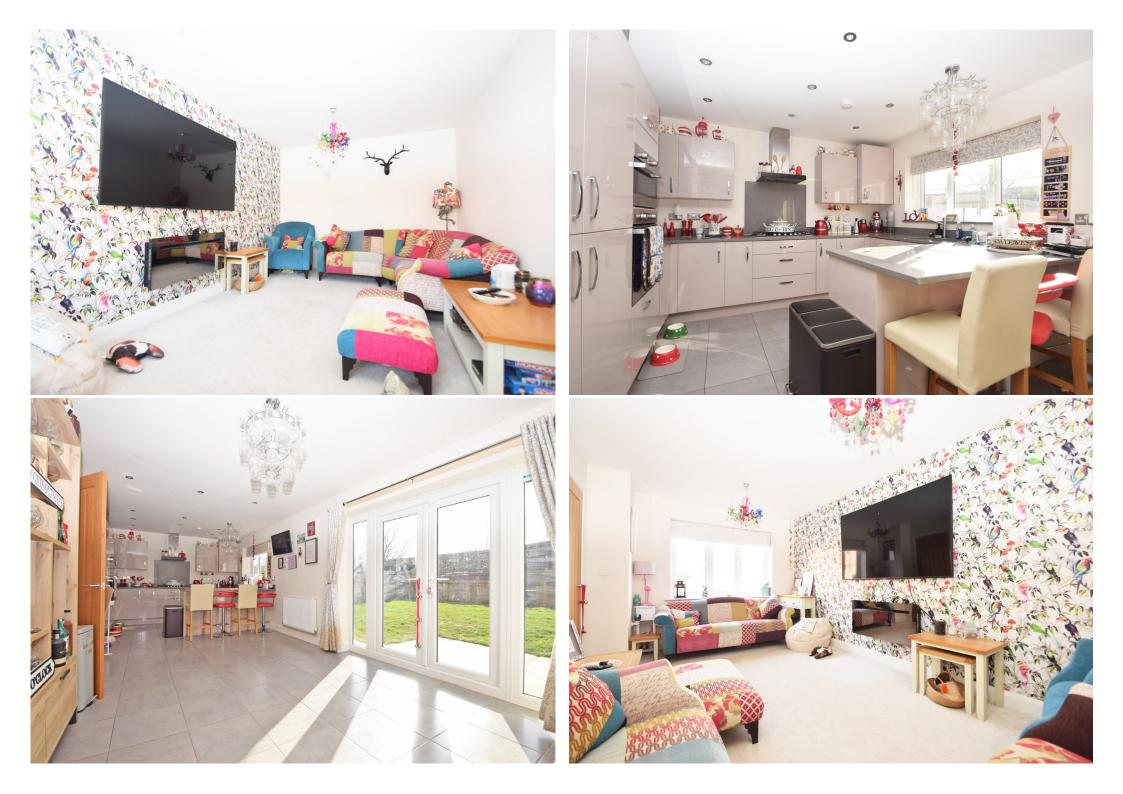

## 13 Wessex Close, Shawbury, SY4 4RZ

£374,000 Freehold—3 bedroom detached house sales@cgpooks.co.uk

This beautifully presented and thoughtfully designed detached house offers wellproportioned and practical accommodation, situated within a popular modern development and benefitting from a large rear garden, private driveway and garage.

## **KEY FEATURES**

- Entrance hall with cloakroom, useful under stairs storage and turning staircase to landing
- Good sized living room with window to front
- Lovely open plan kitchen/dining room, complete with integrated appliances, breakfast bar and glazed double doors opening to the rear garden
- Impressive master bedroom with dressing area, built in wardrobes and access to the en-suite bathroom with separate shower
- Two further double bedrooms and a well-appointed family bathroom, also having a separate shower
- uPVC double glazed windows and gas fired central heating
- Landscaped private rear garden, laid to lawn with large paved sun terrace, further paved patio and gated access to side
- Driveway to front providing plenty of parking
- The house occupies a quiet cul-de-sac within a popular modern development on the fringe of the village, a short distance from Shawbury's excellent range of amenities and primary school, as well as being just a 15 minute drive from Shrewsbury town centre