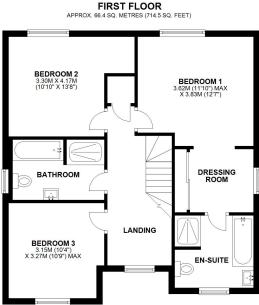

## **KEY FEATURES**

- Entrance hall with cloakroom, useful under stairs storage and turning staircase to landing
- Good sized living room with window to front
- Lovely open plan kitchen/dining room, complete with integrated appliances, breakfast bar and glazed double doors opening to the rear garden
- Impressive master bedroom with dressing area, built in wardrobes and access to the en-suite bathroom with separate shower
- Two further double bedrooms and a well-appointed family bathroom, also having a separate shower
- uPVC double glazed windows and gas fired central heating
- Landscaped private rear garden, laid to lawn with large paved sun terrace, further paved patio and gated access to side
- Driveway to front providing plenty of parking
- The house occupies a quiet cul-de-sac within a popular modern development on the fringe of the village, a short distance from Shawbury's excellent range of amenities and primary school, as well as being just a 15 minute drive from Shrewsbury town centre