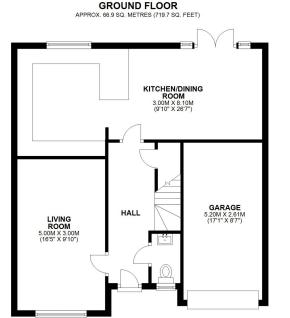

## **KEY FEATURES**

- Entrance hall with cloakroom, useful under stairs storage and turning staircase to landing
- Good sized living room with window to front
- Lovely open plan kitchen/dining room, complete with integrated appliances, breakfast bar and glazed double doors opening to the rear garden
- Impressive master bedroom with dressing area, built in wardrobes and access to the en-suite bathroom with separate shower
- Two further double bedrooms and a well-appointed family bathroom, also having a separate shower
- uPVC double glazed windows and gas fired central heating
- Landscaped private rear garden, laid to lawn with large paved sun terrace, further paved patio and gated access to side
- Driveway to front providing plenty of parking
- The house occupies a quiet cul-de-sac within a popular modern development on the fringe of the village, a short distance from Shawbury's excellent range of amenities and primary school, as well as being just a 15 minute drive from Shrewsbury town centre