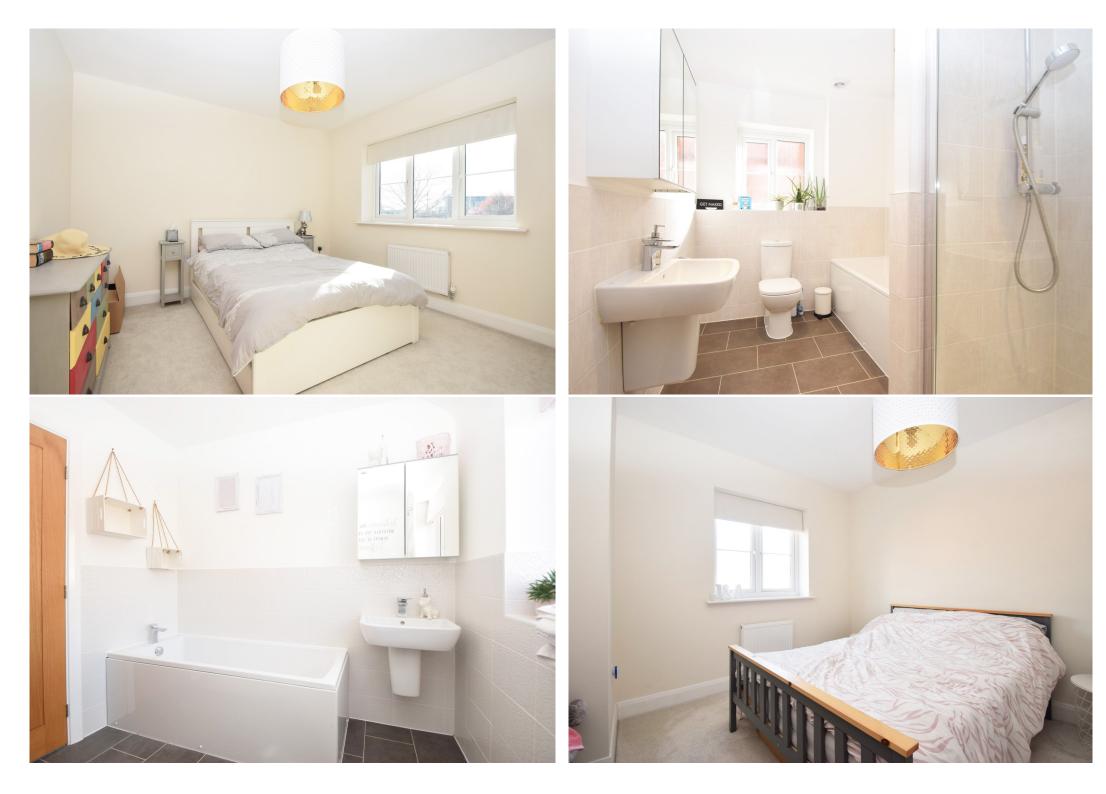

## **KEY FEATURES**

- Entrance hall with cloakroom, useful under stairs storage and turning staircase to landing
- Good sized living room with window to front
- Lovely open plan kitchen/dining room, complete with integrated appliances, breakfast bar and glazed double doors opening to the rear garden
- Impressive master bedroom with dressing area, built in wardrobes and access to the en-suite bathroom with separate shower
- Two further double bedrooms and a well-appointed family bathroom, also having a separate shower
- uPVC double glazed windows and gas fired central heating
- Landscaped private rear garden, laid to lawn with large paved sun terrace, further paved patio and gated access to side
- Driveway to front providing plenty of parking
- The house occupies a quiet cul-de-sac within a popular modern development on the fringe of the village, a short distance from Shawbury's excellent range of amenities and primary school, as well as being just a 15 minute drive from Shrewsbury town centre