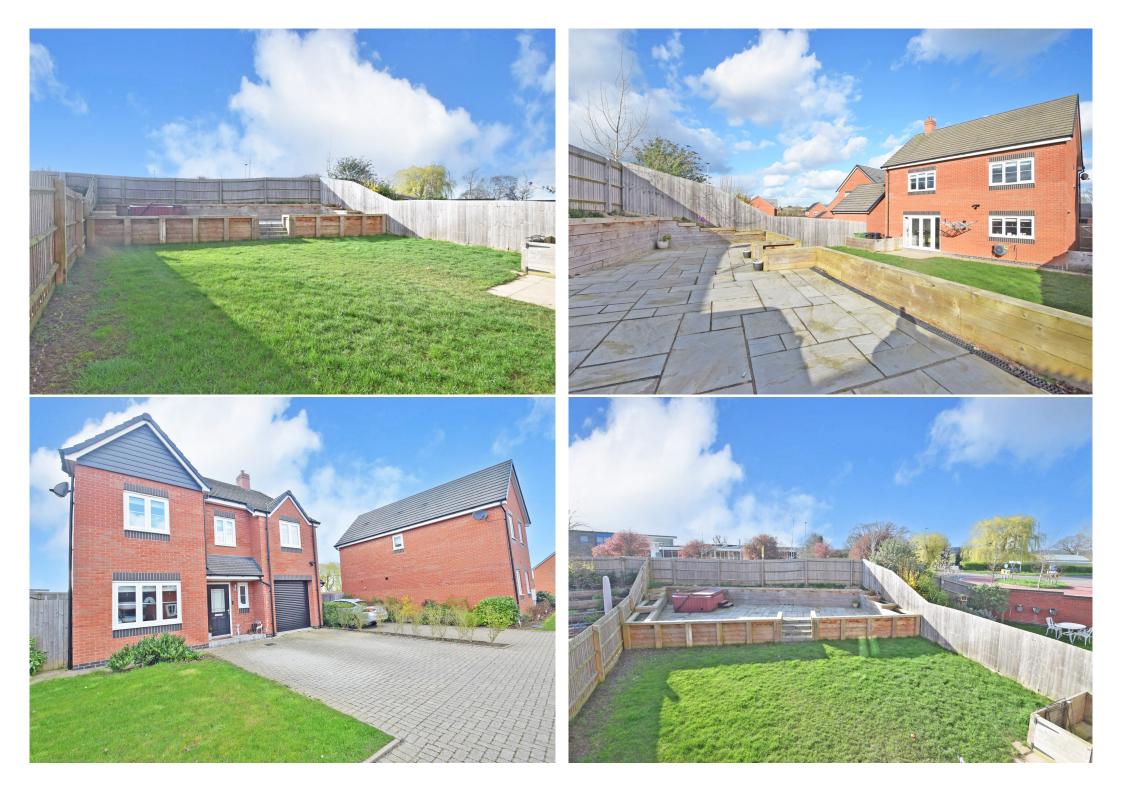

## 13 Wessex Close, Shawbury, SY4 4RZ

£374,000 Freehold—3 bedroom detached house sales@cgpooks.co.uk

This beautifully presented and thoughtfully designed detached house offers wellproportioned and practical accommodation, situated within a popular modern development and benefitting from a large rear garden, private driveway and garage.

## **KEY FEATURES**

- Entrance hall with cloakroom, useful under stairs storage and turning staircase to landing
- Good sized living room with window to front
- Lovely open plan kitchen/dining room, complete with integrated appliances, breakfast bar and glazed double doors opening to the rear garden
- Impressive master bedroom with dressing area, built in wardrobes and access to the en-suite bathroom with separate shower
- Two further double bedrooms and a well-appointed family bathroom, also having a separate shower
- uPVC double glazed windows and gas fired central heating
- Landscaped private rear garden, laid to lawn with large paved sun terrace, further paved patio and gated access to side
- Driveway to front providing plenty of parking
- The house occupies a quiet cul-de-sac within a popular modern development on the fringe of the village, a short distance from Shawbury's excellent range of amenities and primary school, as well as being just a 15 minute drive from Shrewsbury town centre