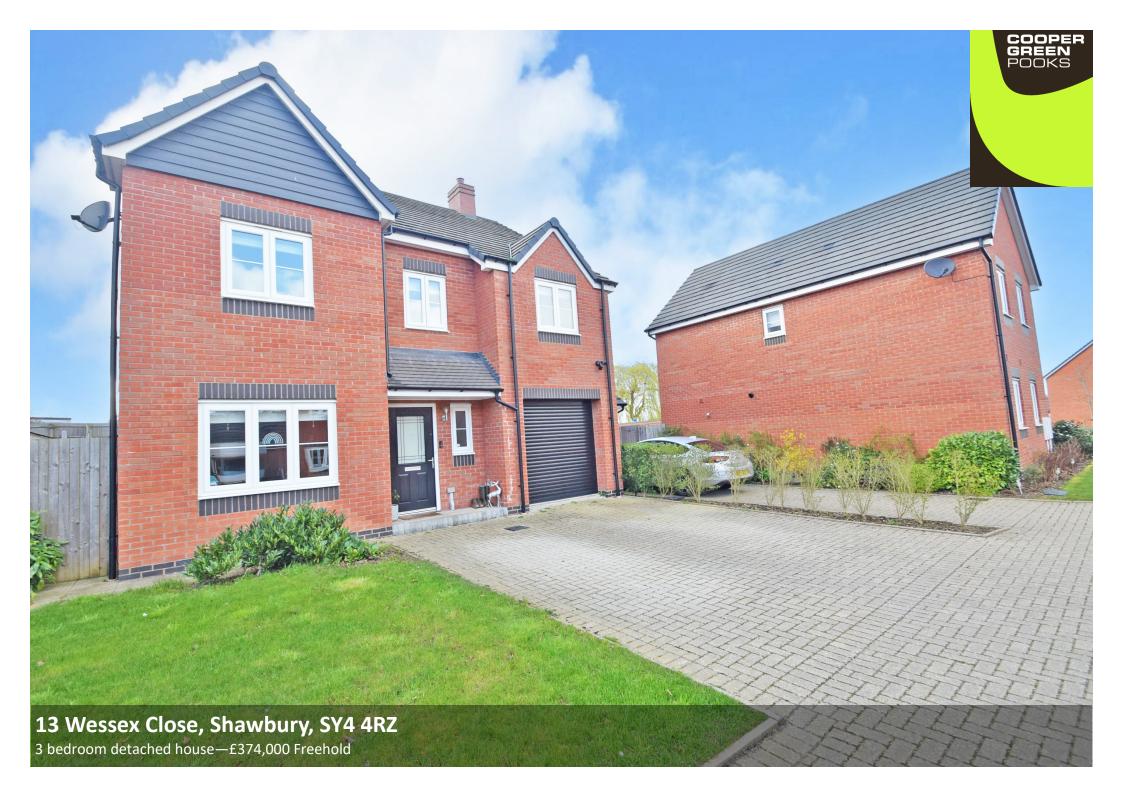

## 13 Wessex Close, Shawbury, SY4 4RZ

£374,000 Freehold—3 bedroom detached house sales@cgpooks.co.uk

This beautifully presented and thoughtfully designed detached house offers wellproportioned and practical accommodation, situated within a popular modern development and benefitting from a large rear garden, private driveway and garage.

## **KEY FEATURES**

- Entrance hall with cloakroom, useful under stairs storage and turning staircase to landing
- Good sized living room with window to front
- Lovely open plan kitchen/dining room, complete with integrated appliances, breakfast bar and glazed double doors opening to the rear garden
- Impressive master bedroom with dressing area, built in wardrobes and access to the en-suite bathroom with separate shower
- Two further double bedrooms and a well-appointed family bathroom, also having a separate shower
- uPVC double glazed windows and gas fired central heating
- Landscaped private rear garden, laid to lawn with large paved sun terrace, further paved patio and gated access to side
- Driveway to front providing plenty of parking
- The house occupies a quiet cul-de-sac within a popular modern development on the fringe of the village, a short distance from Shawbury's excellent range of amenities and primary school, as well as being just a 15 minute drive from Shrewsbury town centre