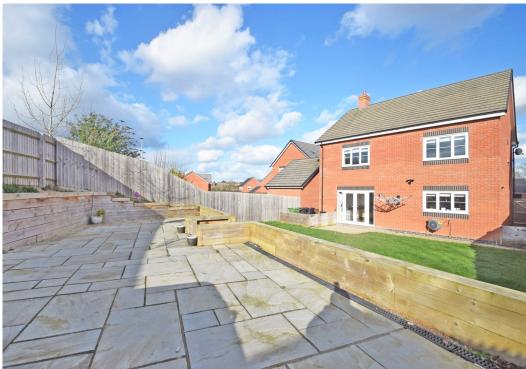

#### 13 Wessex Close, Shawbury, SY4 4RZ

£382,000 Freehold—3 bedroom detached house sales@cgpooks.co.uk

This beautifully presented and thoughtfully designed detached house offers well-proportioned and practical accommodation, situated within a popular modern development and benefitting from a large rear garden, private driveway and garage.

#### **KEY FEATURES**

- Entrance hall with cloakroom, useful under stairs storage and turning staircase to landing
- Good sized living room with window to front
- Lovely open plan kitchen/dining room, complete with integrated appliances, breakfast bar and glazed double doors opening to the rear garden
- Impressive master bedroom with dressing area, built in wardrobes and access to the en-suite bathroom with separate shower
- Two further double bedrooms and a well-appointed family bathroom, also having a separate shower
- uPVC double glazed windows and gas fired central heating
- Landscaped private rear garden, laid to lawn with large paved sun terrace, further paved patio and gated access to side
- Driveway to front providing plenty of parking
- The house occupies a quiet cul-de-sac within a popular modern development on the fringe of the village, a short distance from Shawbury's excellent range of amenities and primary school, as well as being just a 15 minute drive from Shrewsbury town centre