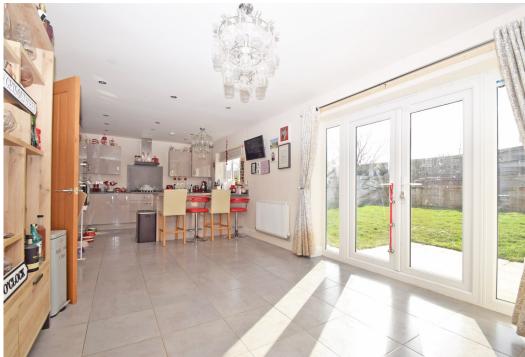

#### **KEY FEATURES**

- Entrance hall with cloakroom, useful under stairs storage and turning staircase to landing
- Good sized living room with window to front
- Lovely open plan kitchen/dining room, complete with integrated appliances, breakfast bar and glazed double doors opening to the rear garden
- Impressive master bedroom with dressing area, built in wardrobes and access to the en-suite bathroom with separate shower
- Two further double bedrooms and a well-appointed family bathroom, also having a separate shower
- uPVC double glazed windows and gas fired central heating
- Landscaped private rear garden, laid to lawn with large paved sun terrace, further paved patio and gated access to side
- Driveway to front providing plenty of parking
- The house occupies a quiet cul-de-sac within a popular modern development on the fringe of the village, a short distance from Shawbury's excellent range of amenities and primary school, as well as being just a 15 minute drive from Shrewsbury town centre