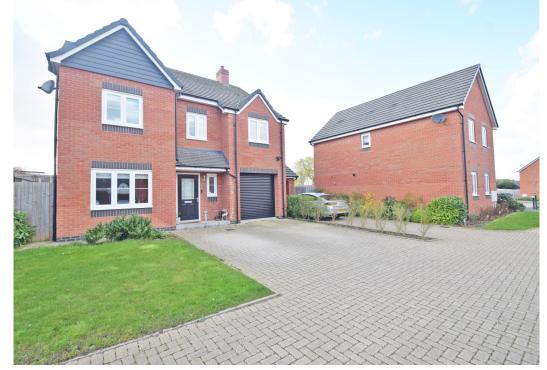

#### 13 Wessex Close, Shawbury, SY4 4RZ

£382,000 Freehold—3 bedroom detached house sales@cgpooks.co.uk

This beautifully presented and thoughtfully designed detached house offers well-proportioned and practical accommodation, situated within a popular modern development and benefitting from a large rear garden, private driveway and garage.

#### **KEY FEATURES**

- Entrance hall with cloakroom, useful under stairs storage and turning staircase to landing
- Good sized living room with window to front
- Lovely open plan kitchen/dining room, complete with integrated appliances, breakfast bar and glazed double doors opening to the rear garden
- Impressive master bedroom with dressing area, built in wardrobes and access to the en-suite bathroom with separate shower
- Two further double bedrooms and a well-appointed family bathroom, also having a separate shower
- uPVC double glazed windows and gas fired central heating
- Landscaped private rear garden, laid to lawn with large paved sun terrace, further paved patio and gated access to side
- Driveway to front providing plenty of parking
- The house occupies a quiet cul-de-sac within a popular modern development on the fringe of the village, a short distance from Shawbury's excellent range of amenities and primary school, as well as being just a 15 minute drive from Shrewsbury town centre