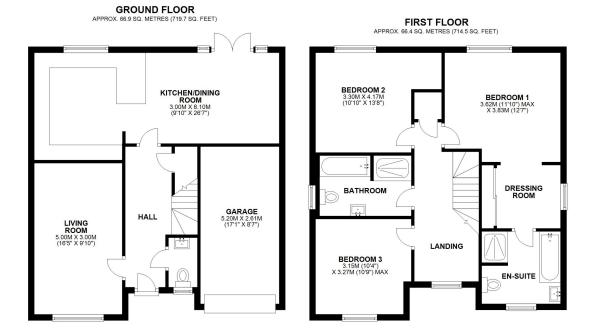

### Coopergreenpooks.co.uk

TOTAL AREA: APPROX. 133.2 SQ. METRES (1434.2 SQ. FEET)

We accept no responsibility for any mistake or inaccuracy contained within the floorplan. The floorplan is provided as a guide only and should be taken as an illustration only. The measurements, contains and positioning are approximations only and provided as a guidance tool and not an exact replication of the property.