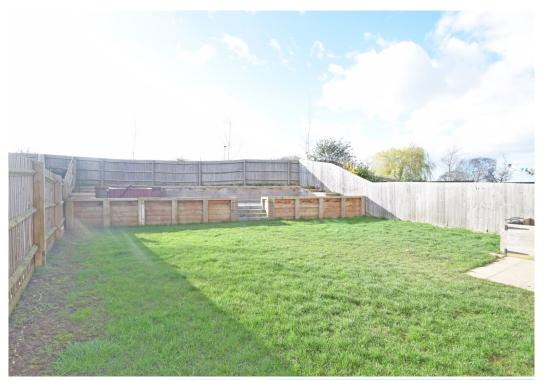

#### **KEY FEATURES**

- Entrance hall with cloakroom, useful under stairs storage and turning staircase to landing
- Good sized living room with window to front
- Lovely open plan kitchen/dining room, complete with integrated appliances, breakfast bar and glazed double doors opening to the rear garden
- Impressive master bedroom with dressing area, built in wardrobes and access to the en-suite bathroom with separate shower
- Two further double bedrooms and a well-appointed family bathroom, also having a separate shower
- uPVC double glazed windows and gas fired central heating
- Landscaped private rear garden, laid to lawn with large paved sun terrace, further paved patio and gated access to side
- Driveway to front providing plenty of parking
- The house occupies a quiet cul-de-sac within a popular modern development on the fringe of the village, a short distance from Shawbury's excellent range of amenities and primary school, as well as being just a 15 minute drive from Shrewsbury town centre