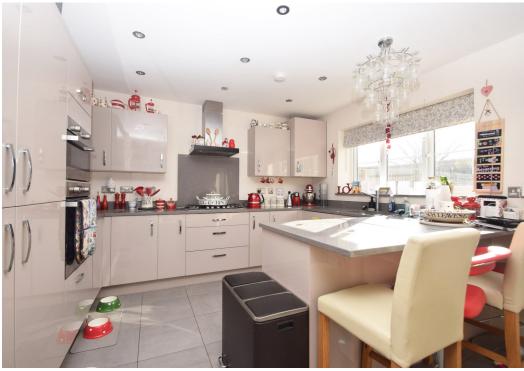

#### **KEY FEATURES**

- Entrance hall with cloakroom, useful under stairs storage and turning staircase to landing
- Good sized living room with window to front
- Lovely open plan kitchen/dining room, complete with integrated appliances, breakfast bar and glazed double doors opening to the rear garden
- Impressive master bedroom with dressing area, built in wardrobes and access to the en-suite bathroom with separate shower
- Two further double bedrooms and a well-appointed family bathroom, also having a separate shower
- uPVC double glazed windows and gas fired central heating
- Landscaped private rear garden, laid to lawn with large paved sun terrace, further paved patio and gated access to side
- Driveway to front providing plenty of parking
- The house occupies a quiet cul-de-sac within a popular modern development on the fringe of the village, a short distance from Shawbury's excellent range of amenities and primary school, as well as being just a 15 minute drive from Shrewsbury town centre