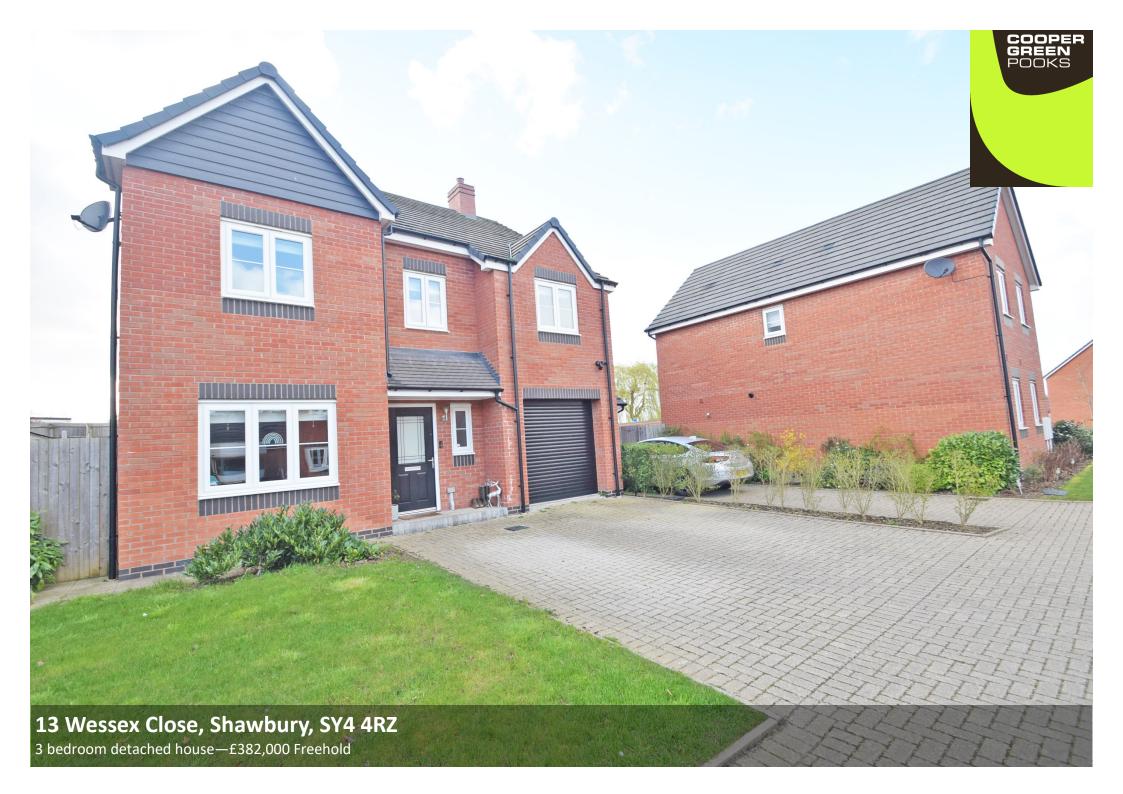

#### 13 Wessex Close, Shawbury, SY4 4RZ

£382,000 Freehold—3 bedroom detached house sales@cgpooks.co.uk

This beautifully presented and thoughtfully designed detached house offers well-proportioned and practical accommodation, situated within a popular modern development and benefitting from a large rear garden, private driveway and garage.

#### **KEY FEATURES**

- Entrance hall with cloakroom, useful under stairs storage and turning staircase to landing
- Good sized living room with window to front
- Lovely open plan kitchen/dining room, complete with integrated appliances, breakfast bar and glazed double doors opening to the rear garden
- Impressive master bedroom with dressing area, built in wardrobes and access to the en-suite bathroom with separate shower
- Two further double bedrooms and a well-appointed family bathroom, also having a separate shower
- uPVC double glazed windows and gas fired central heating
- Landscaped private rear garden, laid to lawn with large paved sun terrace, further paved patio and gated access to side
- Driveway to front providing plenty of parking
- The house occupies a quiet cul-de-sac within a popular modern development on the fringe of the village, a short distance from Shawbury's excellent range of amenities and primary school, as well as being just a 15 minute drive from Shrewsbury town centre