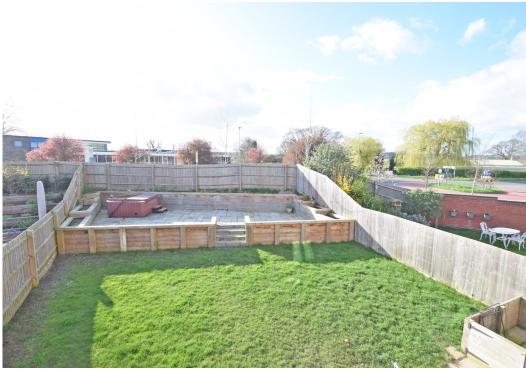

#### **KEY FEATURES**

- Entrance hall with cloakroom, useful under stairs storage and turning staircase to landing
- Good sized living room with window to front
- Lovely open plan kitchen/dining room, complete with integrated appliances, breakfast bar and glazed double doors opening to the rear garden
- Impressive master bedroom with dressing area, built in wardrobes and access to the en-suite bathroom with separate shower
- Two further double bedrooms and a well-appointed family bathroom, also having a separate shower
- uPVC double glazed windows and gas fired central heating
- Landscaped private rear garden, laid to lawn with large paved sun terrace, further paved patio and gated access to side
- Driveway to front providing plenty of parking
- The house occupies a quiet cul-de-sac within a popular modern development on the fringe of the village, a short distance from Shawbury's excellent range of amenities and primary school, as well as being just a 15 minute drive from Shrewsbury town centre