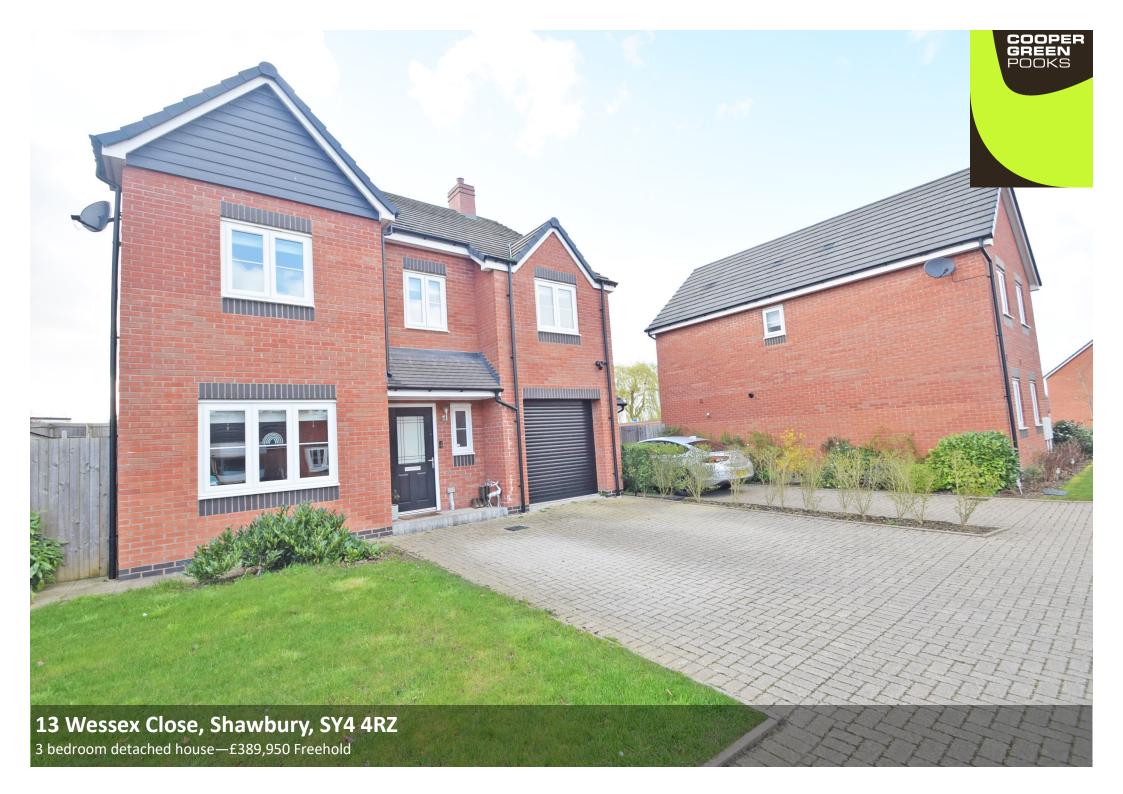

# 13 Wessex Close, Shawbury, SY4 4RZ

£389,950 Freehold—3 bedroom detached house sales@cgpooks.co.uk

This beautifully presented and thoughtfully designed detached house offers well-proportioned and practical accommodation, situated within a popular modern development and benefitting from a large rear garden, private driveway and garage.

#### **KEY FEATURES**

- Entrance hall with cloakroom, useful under stairs storage and turning staircase to landing
- Good sized living room with window to front
- Lovely open plan kitchen/dining room, complete with integrated appliances, breakfast bar and glazed double doors opening to the rear garden
- Impressive master bedroom with dressing area, built in wardrobes and access to the en-suite bathroom with separate shower
- Two further double bedrooms and a well-appointed family bathroom, also having a separate shower
- uPVC double glazed windows and gas fired central heating
- Landscaped private rear garden, laid to lawn with large paved sun terrace, further paved patio and gated access to side
- Driveway to front providing plenty of parking
- The house occupies a quiet cul-de-sac within a popular modern development on the fringe of the village, a short distance from Shawbury's excellent range of amenities and primary school, as well as being just a 15 minute drive from Shrewsbury town centre