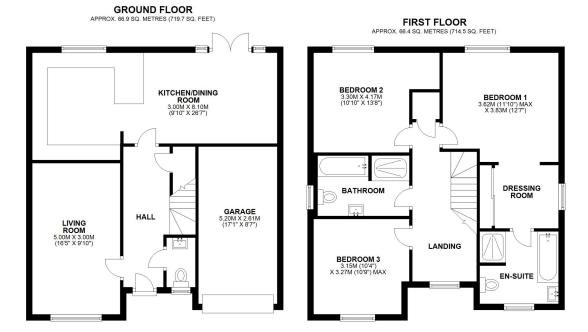

# Coopergreenpooks.co.uk

TOTAL AREA: APPROX. 133.2 SQ. METRES (1434.2 SQ. FEET)

We accept no responsibility for any mistake or inaccuracy contained within the floorplan. The floorplan is provided as a guide only and should be taken as an illustration only. The measurements, contains and positioning are approximations only and provided as a guidance tool and not an exact replication of the property.