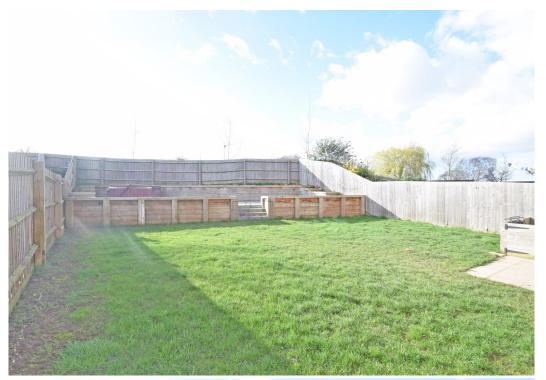

#### **KEY FEATURES**

- Entrance hall with cloakroom, useful under stairs storage and turning staircase to landing
- Good sized living room with window to front
- Lovely open plan kitchen/dining room, complete with integrated appliances, breakfast bar and glazed double doors opening to the rear garden
- Impressive master bedroom with dressing area, built in wardrobes and access to the en-suite bathroom with separate shower
- Two further double bedrooms and a well-appointed family bathroom, also having a separate shower
- uPVC double glazed windows and gas fired central heating
- Landscaped private rear garden, laid to lawn with large paved sun terrace, further paved patio and gated access to side
- Driveway to front providing plenty of parking
- The house occupies a quiet cul-de-sac within a popular modern development on the fringe of the village, a short distance from Shawbury's excellent range of amenities and primary school, as well as being just a 15 minute drive from Shrewsbury town centre