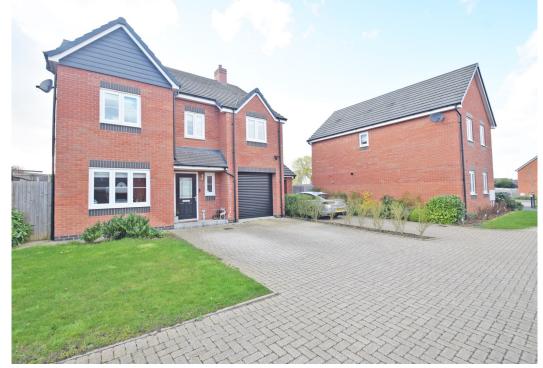

# 13 Wessex Close, Shawbury, SY4 4RZ

£389,950 Freehold—3 bedroom detached house sales@cgpooks.co.uk

This beautifully presented and thoughtfully designed detached house offers well-proportioned and practical accommodation, situated within a popular modern development and benefitting from a large rear garden, private driveway and garage.

#### **KEY FEATURES**

- Entrance hall with cloakroom, useful under stairs storage and turning staircase to landing
- Good sized living room with window to front
- Lovely open plan kitchen/dining room, complete with integrated appliances, breakfast bar and glazed double doors opening to the rear garden
- Impressive master bedroom with dressing area, built in wardrobes and access to the en-suite bathroom with separate shower
- Two further double bedrooms and a well-appointed family bathroom, also having a separate shower
- uPVC double glazed windows and gas fired central heating
- Landscaped private rear garden, laid to lawn with large paved sun terrace, further paved patio and gated access to side
- Driveway to front providing plenty of parking
- The house occupies a quiet cul-de-sac within a popular modern development on the fringe of the village, a short distance from Shawbury's excellent range of amenities and primary school, as well as being just a 15 minute drive from Shrewsbury town centre