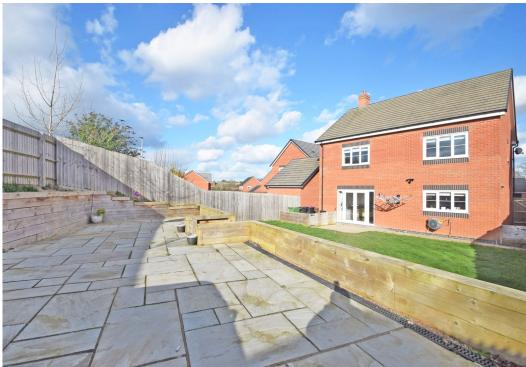

# 13 Wessex Close, Shawbury, SY4 4RZ

£389,950 Freehold—3 bedroom detached house sales@cgpooks.co.uk

This beautifully presented and thoughtfully designed detached house offers well-proportioned and practical accommodation, situated within a popular modern development and benefitting from a large rear garden, private driveway and garage.

#### **KEY FEATURES**

- Entrance hall with cloakroom, useful under stairs storage and turning staircase to landing
- Good sized living room with window to front
- Lovely open plan kitchen/dining room, complete with integrated appliances, breakfast bar and glazed double doors opening to the rear garden
- Impressive master bedroom with dressing area, built in wardrobes and access to the en-suite bathroom with separate shower
- Two further double bedrooms and a well-appointed family bathroom, also having a separate shower
- uPVC double glazed windows and gas fired central heating
- Landscaped private rear garden, laid to lawn with large paved sun terrace, further paved patio and gated access to side
- Driveway to front providing plenty of parking
- The house occupies a quiet cul-de-sac within a popular modern development on the fringe of the village, a short distance from Shawbury's excellent range of amenities and primary school, as well as being just a 15 minute drive from Shrewsbury town centre