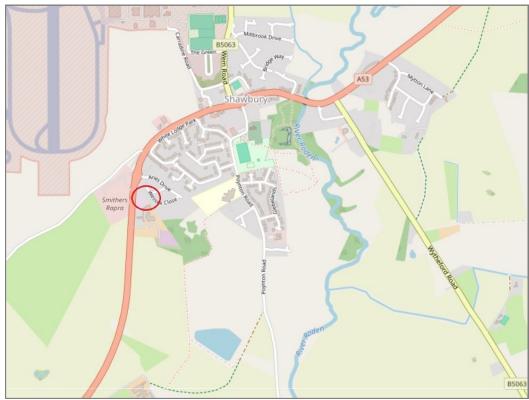

#### **KEY FEATURES**

- Entrance hall with cloakroom, useful under stairs storage and turning staircase to landing
- Good sized living room with window to front
- Lovely open plan kitchen/dining room, complete with integrated appliances, breakfast bar and glazed double doors opening to the rear garden
- Impressive master bedroom with dressing area, built in wardrobes and access to the en-suite bathroom with separate shower
- Two further double bedrooms and a well-appointed family bathroom, also having a separate shower
- uPVC double glazed windows and gas fired central heating
- Landscaped private rear garden, laid to lawn with large paved sun terrace, further paved patio and gated access to side
- Driveway to front providing plenty of parking
- The house occupies a quiet cul-de-sac within a popular modern development on the fringe of the village, a short distance from Shawbury's excellent range of amenities and primary school, as well as being just a 15 minute drive from Shrewsbury town centre