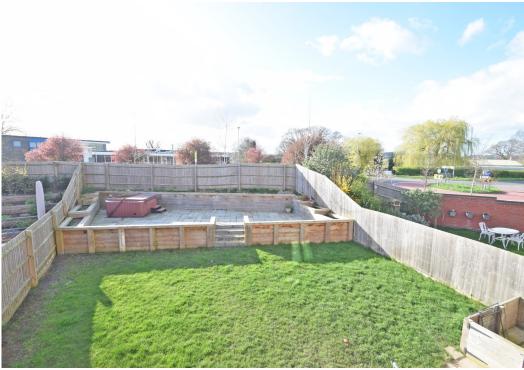

#### **KEY FEATURES**

- Entrance hall with cloakroom, useful under stairs storage and turning staircase to landing
- Good sized living room with window to front
- Lovely open plan kitchen/dining room, complete with integrated appliances, breakfast bar and glazed double doors opening to the rear garden
- Impressive master bedroom with dressing area, built in wardrobes and access to the en-suite bathroom with separate shower
- Two further double bedrooms and a well-appointed family bathroom, also having a separate shower
- uPVC double glazed windows and gas fired central heating
- Landscaped private rear garden, laid to lawn with large paved sun terrace, further paved patio and gated access to side
- Driveway to front providing plenty of parking
- The house occupies a quiet cul-de-sac within a popular modern development on the fringe of the village, a short distance from Shawbury's excellent range of amenities and primary school, as well as being just a 15 minute drive from Shrewsbury town centre