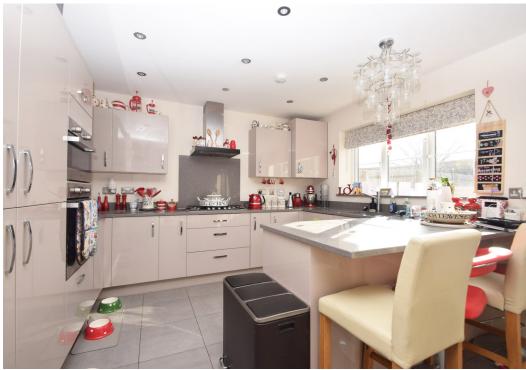

#### **KEY FEATURES**

- Entrance hall with cloakroom, useful under stairs storage and turning staircase to landing
- Good sized living room with window to front
- Lovely open plan kitchen/dining room, complete with integrated appliances, breakfast bar and glazed double doors opening to the rear garden
- Impressive master bedroom with dressing area, built in wardrobes and access to the en-suite bathroom with separate shower
- Two further double bedrooms and a well-appointed family bathroom, also having a separate shower
- uPVC double glazed windows and gas fired central heating
- Landscaped private rear garden, laid to lawn with large paved sun terrace, further paved patio and gated access to side
- Driveway to front providing plenty of parking
- The house occupies a quiet cul-de-sac within a popular modern development on the fringe of the village, a short distance from Shawbury's excellent range of amenities and primary school, as well as being just a 15 minute drive from Shrewsbury town centre