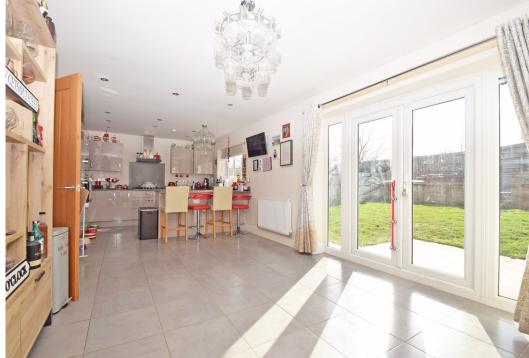

#### **KEY FEATURES**

- Entrance hall with cloakroom, useful under stairs storage and turning staircase to landing
- Good sized living room with window to front
- Lovely open plan kitchen/dining room, complete with integrated appliances, breakfast bar and glazed double doors opening to the rear garden
- Impressive master bedroom with dressing area, built in wardrobes and access to the en-suite bathroom with separate shower
- Two further double bedrooms and a well-appointed family bathroom, also having a separate shower
- uPVC double glazed windows and gas fired central heating
- Landscaped private rear garden, laid to lawn with large paved sun terrace, further paved patio and gated access to side
- Driveway to front providing plenty of parking
- The house occupies a quiet cul-de-sac within a popular modern development on the fringe of the village, a short distance from Shawbury's excellent range of amenities and primary school, as well as being just a 15 minute drive from Shrewsbury town centre