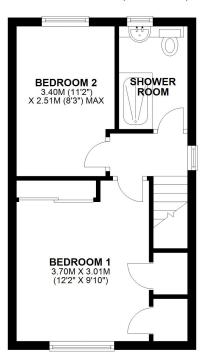

### FIRST FLOOR

APPROX. 29.5 SQ. METRES (317.5 SQ. FEET)

#### TOTAL AREA: APPROX. 65.4 SQ. METRES (703.8 SQ. FEET)

We accept no responsibility for any mistake or inaccuracy contained within the floorplan. The floorplan is provided as a guide only and should be taken as an illustration only. The measurements, contents and positioning are approximations only and provided as a guidance tool and not an exact replication of the property.

Plan produced using PlanUp.