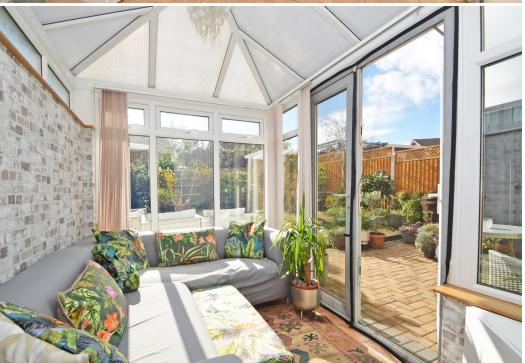

### **KEY FEATURES**

- Entrance hall opening to living room with useful under stairs storage and bow window to front
- Open plan kitchen/dining room with a range of fitted units and part glazed door to side
- Well-designed conservatory with glazed double doors opening onto the garden
- Master bedroom with built in wardrobes
- A further generous single bedroom and re-fitted family shower room
- uPVC double glazed windows and gas fired central heating
- Impressive landscaped rear garden, partially laid to artificial lawn with paved sun terrace, timber store with power and lighting, and gated access to side. The garden has an abundance of specimen plants and trees, as well as Cotswold Stone gravelled pathways and Everedge painted steel edging
- Driveway to front providing parking for two cars and a further adjoining garden with porcelain non-slip tiles, Costwold gravel and planted border
- This property has been well-maintained and updated, with recent improvements including replacement front and rear doors, new boiler, re-fitted shower room, external landscaping, as well as general decoration throughout
- A lovely quiet location, less than a 10 minute drive from the town centre and a stone's throw
  from the national cycle path and lovely riverside walks. The property is also just a short walk
  from the Sports Village, Shrewsbury Club fitness and tennis centre, as well as various shops,
  schools, and supermarkets