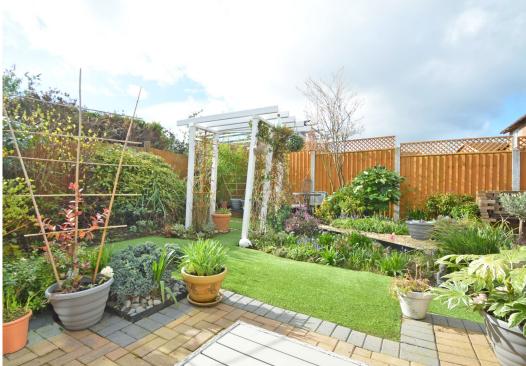

### **KEY FEATURES**

- Entrance hall opening to living room with useful under stairs storage and bow window to front
- Open plan kitchen/dining room with a range of fitted units and part glazed door to side
- Well-designed conservatory with glazed double doors opening onto the garden
- Master bedroom with built in wardrobes
- A further generous single bedroom and re-fitted family shower room
- uPVC double glazed windows and gas fired central heating
- Impressive landscaped rear garden, partially laid to artificial lawn with paved sun terrace, timber store with power and lighting, and gated access to side. The garden has an abundance of specimen plants and trees, as well as Cotswold Stone gravelled pathways and Everedge painted steel edging
- Driveway to front providing parking for two cars and a further adjoining garden with porcelain non-slip tiles, Costwold gravel and planted border
- This property has been well-maintained and updated, with recent improvements including replacement front and rear doors, new boiler, re-fitted shower room, external landscaping, as well as general decoration throughout
- A lovely quiet location, less than a 10 minute drive from the town centre and a stone's throw
  from the national cycle path and lovely riverside walks. The property is also just a short walk
  from the Sports Village, Shrewsbury Club fitness and tennis centre, as well as various shops,
  schools, and supermarkets