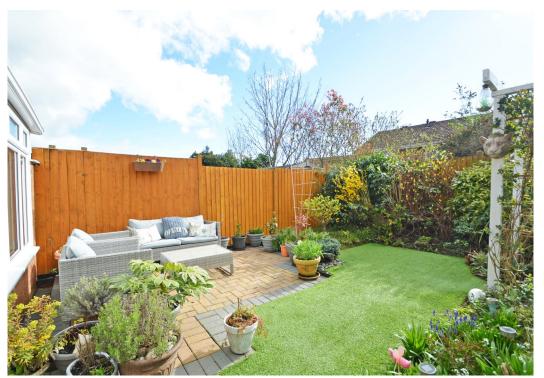

### **KEY FEATURES**

- Entrance hall opening to living room with useful under stairs storage and bow window to front
- Open plan kitchen/dining room with a range of fitted units and part glazed door to side
- Well-designed conservatory with glazed double doors opening onto the garden
- Master bedroom with built in wardrobes
- A further generous single bedroom and re-fitted family shower room
- uPVC double glazed windows and gas fired central heating
- Impressive landscaped rear garden, partially laid to artificial lawn with paved sun terrace, timber store with power and lighting, and gated access to side. The garden has an abundance of specimen plants and trees, as well as Cotswold Stone gravelled pathways and Everedge painted steel edging
- Driveway to front providing parking for two cars and a further adjoining garden with porcelain non-slip tiles, Costwold gravel and planted border
- This property has been well-maintained and updated, with recent improvements including replacement front and rear doors, new boiler, re-fitted shower room, external landscaping, as well as general decoration throughout
- A lovely quiet location, less than a 10 minute drive from the town centre and a stone's throw
  from the national cycle path and lovely riverside walks. The property is also just a short walk
  from the Sports Village, Shrewsbury Club fitness and tennis centre, as well as various shops,
  schools, and supermarkets