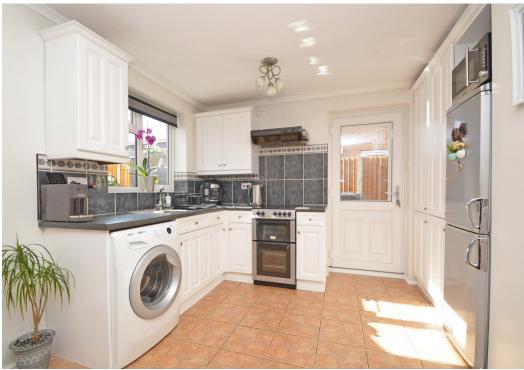

### **KEY FEATURES**

- Entrance hall opening to living room with useful under stairs storage and bow window to front
- Open plan kitchen/dining room with a range of fitted units and part glazed door to side
- Well-designed conservatory with glazed double doors opening onto the garden
- Master bedroom with built in wardrobes
- A further generous single bedroom and re-fitted family shower room
- uPVC double glazed windows and gas fired central heating
- Impressive landscaped rear garden, partially laid to artificial lawn with paved sun terrace, timber store with power and lighting, and gated access to side. The garden has an abundance of specimen plants and trees, as well as Cotswold Stone gravelled pathways and Everedge painted steel edging
- Driveway to front providing parking for two cars and a further adjoining garden with porcelain non-slip tiles, Costwold gravel and planted border
- This property has been well-maintained and updated, with recent improvements including replacement front and rear doors, new boiler, re-fitted shower room, external landscaping, as well as general decoration throughout
- A lovely quiet location, less than a 10 minute drive from the town centre and a stone's throw
  from the national cycle path and lovely riverside walks. The property is also just a short walk
  from the Sports Village, Shrewsbury Club fitness and tennis centre, as well as various shops,
  schools, and supermarkets