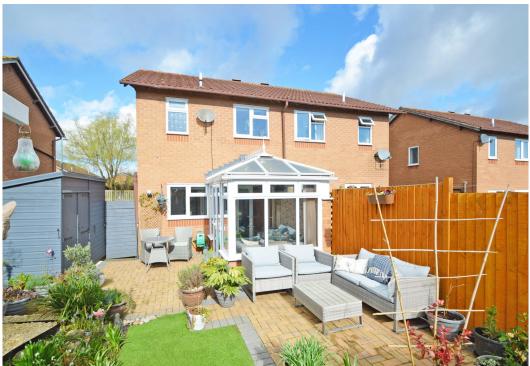

Coopergreenpooks.co.uk

£239,950 Freehold—2 bedroom semi-detached house sales@cgpooks.co.uk

This beautifully presented and extended semi-detached house has been significantly improved to provide thoughtfully-designed accommodation, finished to a high standard throughout, while benefitting from a attractively landscaped rear garden and private driveway.

### **KEY FEATURES**

- Entrance hall opening to living room with useful under stairs storage and bow window to front
- Open plan kitchen/dining room with a range of fitted units and part glazed door to side
- Well-designed conservatory with glazed double doors opening onto the garden
- Master bedroom with built in wardrobes
- A further generous single bedroom and re-fitted family shower room
- uPVC double glazed windows and gas fired central heating
- Impressive landscaped rear garden, partially laid to artificial lawn with paved sun terrace, timber store with power and lighting, and gated access to side. The garden has an abundance of specimen plants and trees, as well as Cotswold Stone gravelled pathways and Everedge painted steel edging
- Driveway to front providing parking for two cars and a further adjoining garden with porcelain non-slip tiles, Costwold gravel and planted border
- This property has been well-maintained and updated, with recent improvements including replacement front and rear doors, new boiler, re-fitted shower room, external landscaping, as well as general decoration throughout
- A lovely quiet location, less than a 10 minute drive from the town centre and a stone's throw
  from the national cycle path and lovely riverside walks. The property is also just a short walk
  from the Sports Village, Shrewsbury Club fitness and tennis centre, as well as various shops,
  schools, and supermarkets