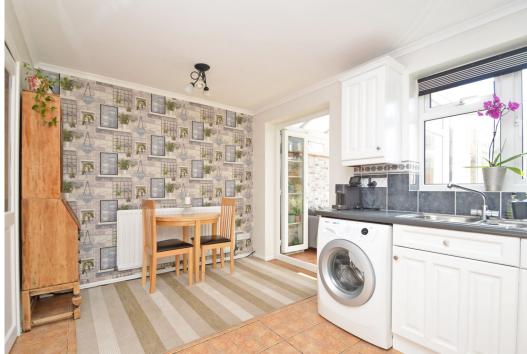

### **KEY FEATURES**

- Entrance hall opening to living room with useful under stairs storage and bow window to front
- Open plan kitchen/dining room with a range of fitted units and part glazed door to side
- Well-designed conservatory with glazed double doors opening onto the garden
- Master bedroom with built in wardrobes
- A further generous single bedroom and re-fitted family shower room
- uPVC double glazed windows and gas fired central heating
- Impressive landscaped rear garden, partially laid to artificial lawn with paved sun terrace, timber store with power and lighting, and gated access to side. The garden has an abundance of specimen plants and trees, as well as Cotswold Stone gravelled pathways and Everedge painted steel edging
- Driveway to front providing parking for two cars and a further adjoining garden with porcelain non-slip tiles, Costwold gravel and planted border
- This property has been well-maintained and updated, with recent improvements including replacement front and rear doors, new boiler, re-fitted shower room, external landscaping, as well as general decoration throughout
- A lovely quiet location, less than a 10 minute drive from the town centre and a stone's throw
  from the national cycle path and lovely riverside walks. The property is also just a short walk
  from the Sports Village, Shrewsbury Club fitness and tennis centre, as well as various shops,
  schools, and supermarkets