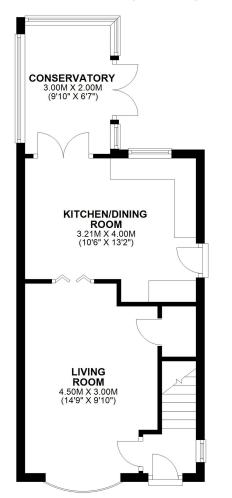

## **GROUND FLOOR**

APPROX. 35.9 SQ. METRES (386.3 SQ. FEET)

#### TOTAL AREA: APPROX. 65.4 SQ. METRES (703.8 SQ. FEET)

We accept no responsibility for any mistake or inaccuracy contained within the floorplan. The floorplan is provided as a guide only and should be taken as an illustration only. The measurements, contents and positioning are approximations only and provided as a guidance tool and not an exact replication of the property.

Plan produced using PlanUp.