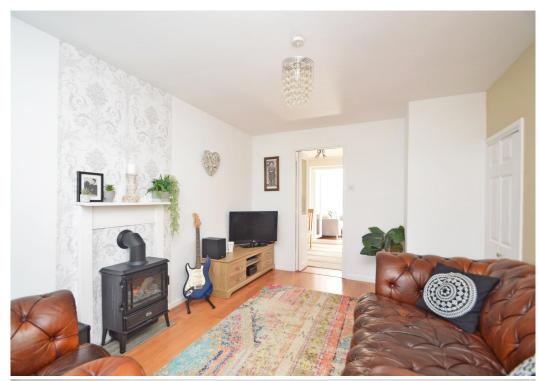

### **KEY FEATURES**

- Entrance hall opening to living room with useful under stairs storage and bow window to front
- Open plan kitchen/dining room with a range of fitted units and part glazed door to side
- Well-designed conservatory with glazed double doors opening onto the garden
- Master bedroom with built in wardrobes
- A further generous single bedroom and re-fitted family shower room
- uPVC double glazed windows and gas fired central heating
- Impressive landscaped rear garden, partially laid to artificial lawn with paved sun terrace, timber store with power and lighting, and gated access to side. The garden has an abundance of specimen plants and trees, as well as Cotswold Stone gravelled pathways and Everedge painted steel edging
- Driveway to front providing parking for two cars and a further adjoining garden with porcelain non-slip tiles, Costwold gravel and planted border
- This property has been well-maintained and updated, with recent improvements including replacement front and rear doors, new boiler, re-fitted shower room, external landscaping, as well as general decoration throughout
- A lovely quiet location, less than a 10 minute drive from the town centre and a stone's throw
  from the national cycle path and lovely riverside walks. The property is also just a short walk
  from the Sports Village, Shrewsbury Club fitness and tennis centre, as well as various shops,
  schools, and supermarkets