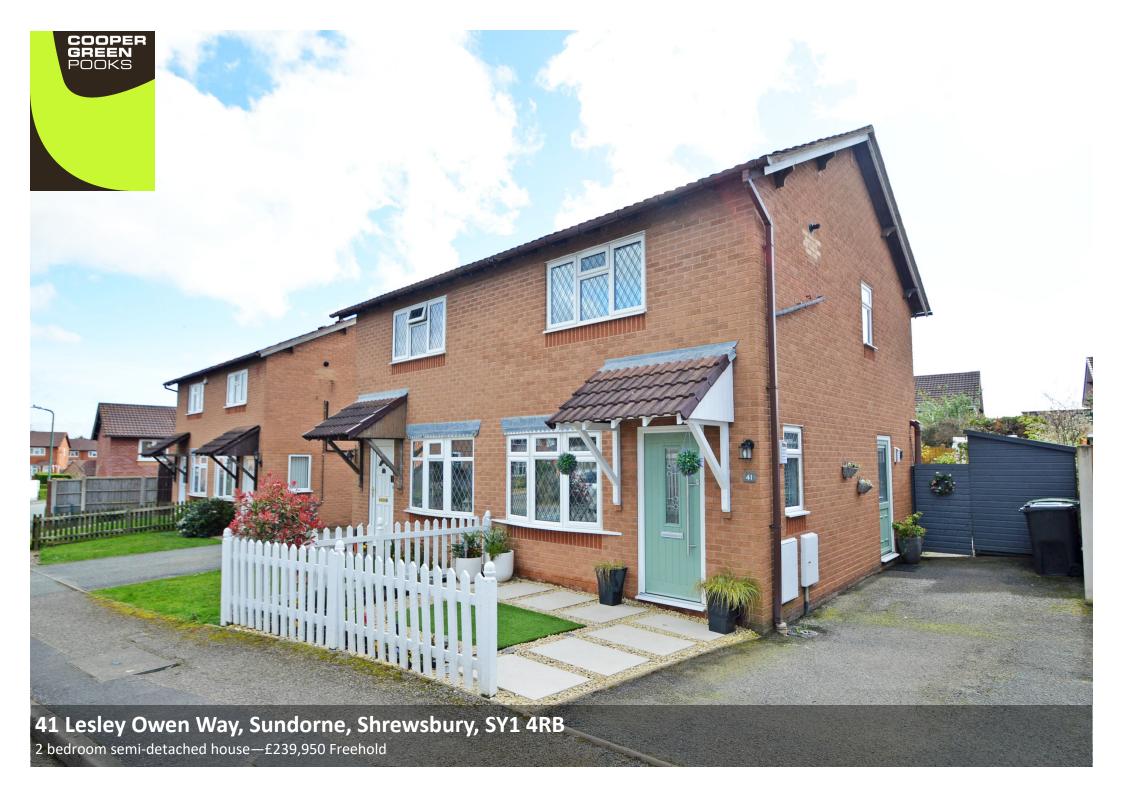

Coopergreenpooks.co.uk

£239,950 Freehold—2 bedroom semi-detached house sales@cgpooks.co.uk

This beautifully presented and extended semi-detached house has been significantly improved to provide thoughtfully-designed accommodation, finished to a high standard throughout, while benefitting from a attractively landscaped rear garden and private driveway.

### **KEY FEATURES**

- Entrance hall opening to living room with useful under stairs storage and bow window to front
- Open plan kitchen/dining room with a range of fitted units and part glazed door to side
- Well-designed conservatory with glazed double doors opening onto the garden
- Master bedroom with built in wardrobes
- A further generous single bedroom and re-fitted family shower room
- uPVC double glazed windows and gas fired central heating
- Impressive landscaped rear garden, partially laid to artificial lawn with paved sun terrace, timber store with power and lighting, and gated access to side. The garden has an abundance of specimen plants and trees, as well as Cotswold Stone gravelled pathways and Everedge painted steel edging
- Driveway to front providing parking for two cars and a further adjoining garden with porcelain non-slip tiles, Costwold gravel and planted border
- This property has been well-maintained and updated, with recent improvements including replacement front and rear doors, new boiler, re-fitted shower room, external landscaping, as well as general decoration throughout
- A lovely quiet location, less than a 10 minute drive from the town centre and a stone's throw
  from the national cycle path and lovely riverside walks. The property is also just a short walk
  from the Sports Village, Shrewsbury Club fitness and tennis centre, as well as various shops,
  schools, and supermarkets

# 41 Lesley Owen Way, Sundorne, Shrewsbury, SY1 4EB

£239,950 Freehold—2 bedroom semi-detached house sales@cgpooks.co.uk

**BOUNDARIES NOT CONFIRMED** 

Tenure Freehold

Local Authority Shropshire Council

Council Tax Band B EPC Band Band C