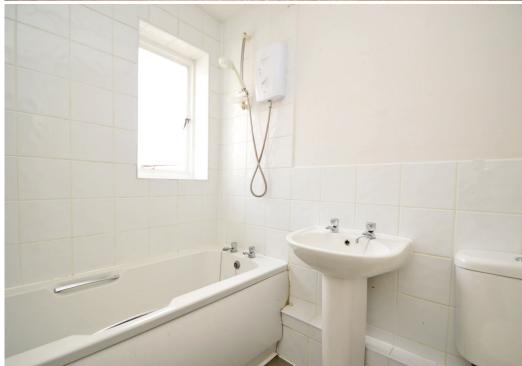

#### **KEY FEATURES**

- Impressive open plan living/dining room with useful built in storage and feature bay window to front
- Modern kitchen with well-fitted units and space for appliances
- Good sized master bedroom, also having a bay window to front
- A further single bedroom and separate family bathroom
- Gas fired central heating
- Plenty of fantastic original features such as exposed beams and original Tudor windows
- Communal courtyard garden providing drying areas and outdoor seating
- Sold with no upward chain