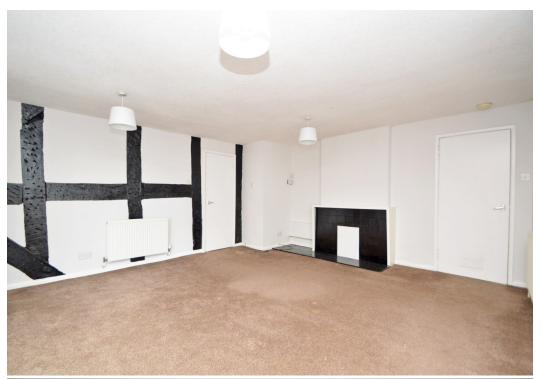

#### **KEY FEATURES**

- Impressive open plan living/dining room with useful built in storage and feature bay window to front
- Modern kitchen with well-fitted units and space for appliances
- Good sized master bedroom, also having a bay window to front
- A further single bedroom and separate family bathroom
- Gas fired central heating
- Plenty of fantastic original features such as exposed beams and original Tudor windows
- Communal courtyard garden providing drying areas and outdoor seating
- Sold with no upward chain