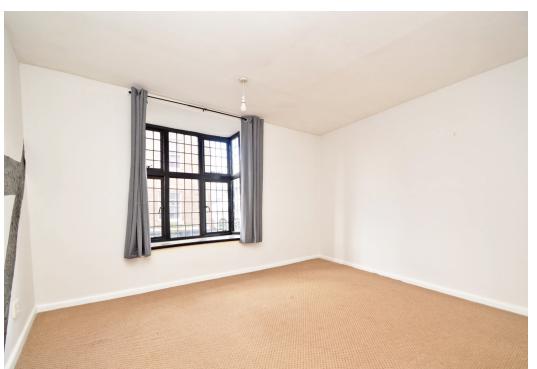

#### **KEY FEATURES**

- Impressive open plan living/dining room with useful built in storage and feature bay window to front
- Modern kitchen with well-fitted units and space for appliances
- Good sized master bedroom, also having a bay window to front
- A further single bedroom and separate family bathroom
- Gas fired central heating
- Plenty of fantastic original features such as exposed beams and original Tudor windows
- Communal courtyard garden providing drying areas and outdoor seating
- Sold with no upward chain