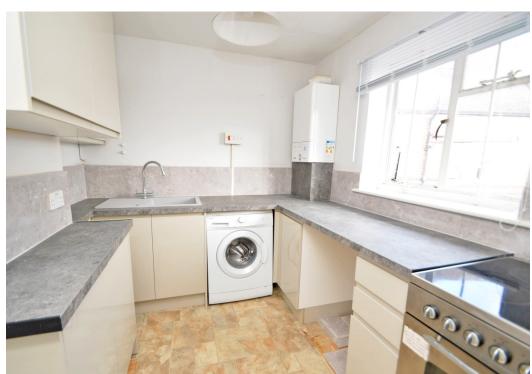

#### **KEY FEATURES**

- Impressive open plan living/dining room with useful built in storage and feature bay window to front
- Modern kitchen with well-fitted units and space for appliances
- Good sized master bedroom, also having a bay window to front
- A further single bedroom and separate family bathroom
- Gas fired central heating
- Plenty of fantastic original features such as exposed beams and original Tudor windows
- Communal courtyard garden providing drying areas and outdoor seating
- Sold with no upward chain