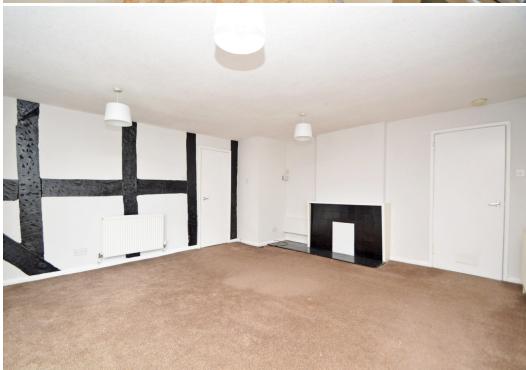

#### **KEY FEATURES**

- Impressive open plan living/dining room with useful built in storage and feature bay window to front
- Modern kitchen with well-fitted units and space for appliances
- Good sized master bedroom, also having a bay window to front
- A further single bedroom and separate family bathroom
- Gas fired central heating
- Plenty of fantastic original features such as exposed beams and original Tudor windows
- Communal courtyard garden providing drying areas and outdoor seating
- Sold with no upward chain