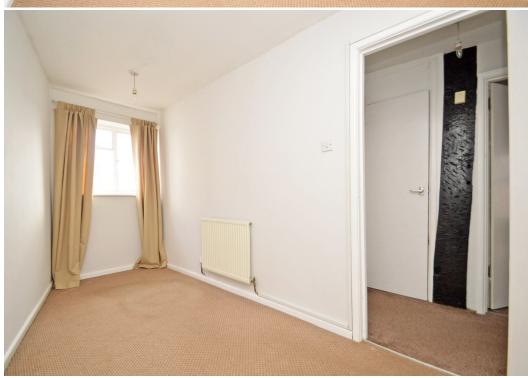

#### **KEY FEATURES**

- Impressive open plan living/dining room with useful built in storage and feature bay window to front
- Modern kitchen with well-fitted units and space for appliances
- Good sized master bedroom, also having a bay window to front
- A further single bedroom and separate family bathroom
- Gas fired central heating
- Plenty of fantastic original features such as exposed beams and original Tudor windows
- Communal courtyard garden providing drying areas and outdoor seating
- Sold with no upward chain