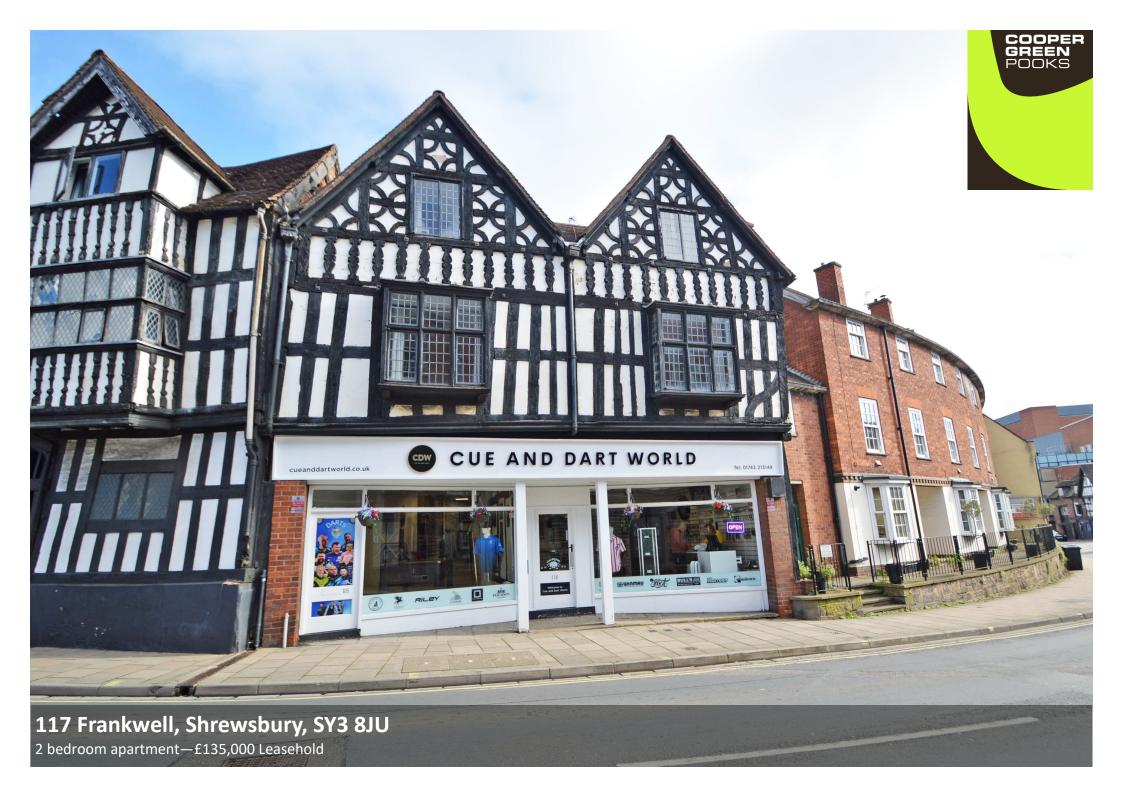

## 117 Frankwell, Shrewsbury, SY3 8JU

£135,000 Leasehold—2 bedroom apartment sales@cgpooks.co.uk

This individually designed, first floor apartment of character offers well-proportioned and neatly presented accommodation, situated on the fringe of the town centre, a short walk from the Quarry Park, riverside walks and a range of fantastic amenities.

#### **KEY FEATURES**

- Impressive open plan living/dining room with useful built in storage and feature bay window to front
- Modern kitchen with well-fitted units and space for appliances
- Good sized master bedroom, also having a bay window to front
- A further single bedroom and separate family bathroom
- Gas fired central heating
- Plenty of fantastic original features such as exposed beams and original Tudor windows
- Communal courtyard garden providing drying areas and outdoor seating
- Sold with no upward chain