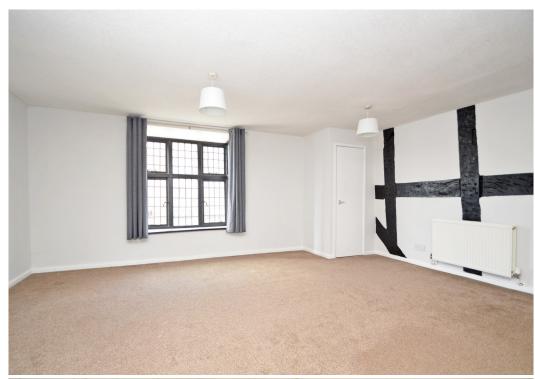

#### **KEY FEATURES**

- Impressive open plan living/dining room with useful built in storage and feature bay window to front
- Modern kitchen with well-fitted units and space for appliances
- Good sized master bedroom, also having a bay window to front
- A further single bedroom and separate family bathroom
- Gas fired central heating
- Plenty of fantastic original features such as exposed beams and original Tudor windows
- Communal courtyard garden providing drying areas and outdoor seating
- Sold with no upward chain