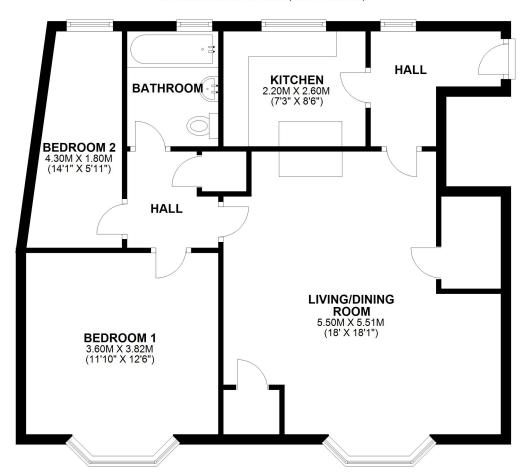

### FIRST FLOOR

APPROX. 71.8 SQ. METRES (773.1 SQ. FEET)

### TOTAL AREA: APPROX. 71.8 SQ. METRES (773.1 SQ. FEET)

We accept no responsibility for any mistake or inaccuracy contained within the floorplan. The floorplan is provided as a guide only and should be taken as an illustration only. The measurements, contents and positioning are approximations only and provided as a guidance tool and not an exact replication of the property. Plan produced using PlanUp.