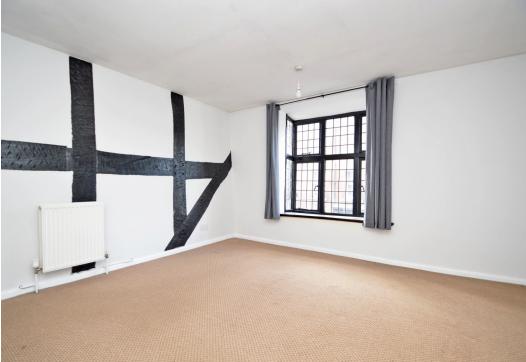

#### **KEY FEATURES**

- Impressive open plan living/dining room with useful built in storage and feature bay window to front
- Modern kitchen with well-fitted units and space for appliances
- Good sized master bedroom, also having a bay window to front
- A further single bedroom and separate family bathroom
- Gas fired central heating
- Plenty of fantastic original features such as exposed beams and original Tudor windows
- Communal courtyard garden providing drying areas and outdoor seating
- Sold with no upward chain