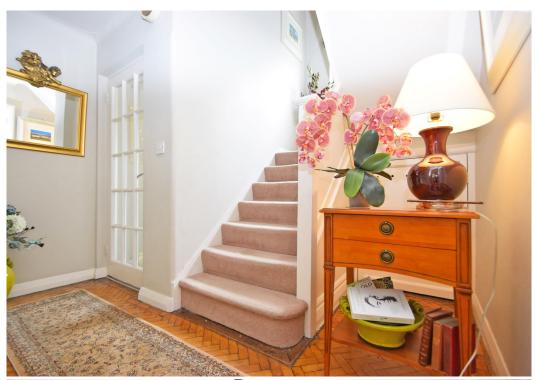

#### **KEY FEATURES**

- Light and well presented accommodation with gas fired central heating and double glazed windows.
- Entrance vestibule and hall which has oak parquet flooring.
- Good sized living room with fireplace, window to side and glazed patio doors to rear.
- Separate dining room with windows to 2 elevations and oak parquet flooring.
- Well fitted kitchen with integrated appliances and wood effect flooring which continues through to a sitting area with further glazed patio doors to garden.
- Side hall providing access to both front and rear as well as a large garage and the kitchen. There is also a walk-in store and a cloakroom.
- Staircase from hall with half landing to main landing area, where there are 3 bedrooms and a refitted bathroom.
- 2 private driveways to both the front and side of the property providing lots of parking.
- Potential for extension (subject to Planning Permission)
- West facing landscaped private gardens which are mainly lawned with established borders and paved sun terrace.
- Great location within walking distance of Woodfield School, the excellent and varied amenities of Frankwell, good pubs and restaurants such as the Boathouse, the beautiful Quarry Park and town centre.