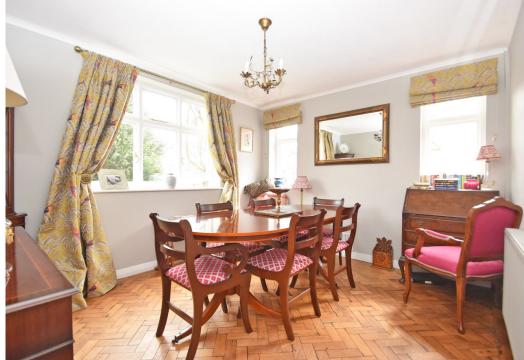

#### **KEY FEATURES**

- Light and well presented accommodation with gas fired central heating and double glazed windows.
- Entrance vestibule and hall which has oak parquet flooring.
- Good sized living room with fireplace, window to side and glazed patio doors to rear.
- Separate dining room with windows to 2 elevations and oak parquet flooring.
- Well fitted kitchen with integrated appliances and wood effect flooring which continues through to a sitting area with further glazed patio doors to garden.
- Side hall providing access to both front and rear as well as a large garage and the kitchen. There is also a walk-in store and a cloakroom.
- Staircase from hall with half landing to main landing area, where there are 3 bedrooms and a refitted bathroom.
- 2 private driveways to both the front and side of the property providing lots of parking.
- Potential for extension (subject to Planning Permission)
- West facing landscaped private gardens which are mainly lawned with established borders and paved sun terrace.
- Great location within walking distance of Woodfield School, the excellent and varied amenities of Frankwell, good pubs and restaurants such as the Boathouse, the beautiful Quarry Park and town centre.