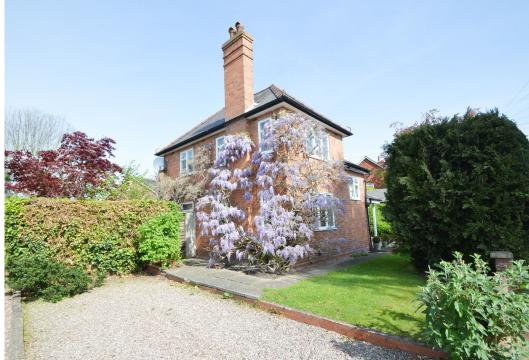

Offers in the region of £550,000 Freehold—3 bedroom detached house sales@cgpooks.co.uk

This individual and very attractive detached property is located on a quiet and popular street with private garden, whilst being just a short walk from Frankwell, the town centre, lovely river walks and Quarry Park.

#### **KEY FEATURES**

- Light and well presented accommodation with gas fired central heating and double glazed windows.
- Entrance vestibule and hall which has oak parquet flooring.
- Good sized living room with fireplace, window to side and glazed patio doors to rear.
- Separate dining room with windows to 2 elevations and oak parquet flooring.
- Well fitted kitchen with integrated appliances and wood effect flooring which continues through to a sitting area with further glazed patio doors to garden.
- Side hall providing access to both front and rear as well as a large garage and the kitchen. There is also a walk-in store and a cloakroom.
- Staircase from hall with half landing to main landing area, where there are 3 bedrooms and a refitted bathroom.
- 2 private driveways to both the front and side of the property providing lots of parking.
- Potential for extension (subject to Planning Permission)
- West facing landscaped private gardens which are mainly lawned with established borders and paved sun terrace.
- Great location within walking distance of Woodfield School, the excellent and varied amenities of Frankwell, good pubs and restaurants such as the Boathouse, the beautiful Quarry Park and town centre.