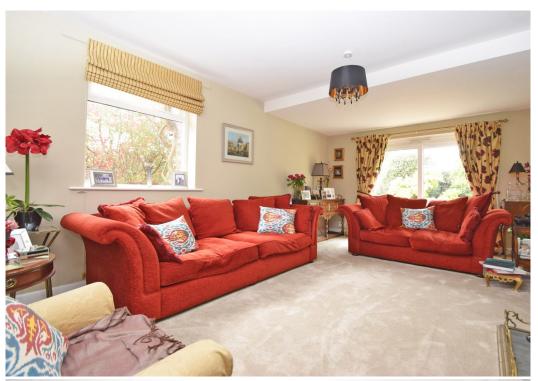

#### **KEY FEATURES**

- Light and well presented accommodation with gas fired central heating and double glazed windows.
- Entrance vestibule and hall which has oak parquet flooring.
- Good sized living room with fireplace, window to side and glazed patio doors to rear.
- Separate dining room with windows to 2 elevations and oak parquet flooring.
- Well fitted kitchen with integrated appliances and wood effect flooring which continues through to a sitting area with further glazed patio doors to garden.
- Side hall providing access to both front and rear as well as a large garage and the kitchen. There is also a walk-in store and a cloakroom.
- Staircase from hall with half landing to main landing area, where there are 3 bedrooms and a refitted bathroom.
- 2 private driveways to both the front and side of the property providing lots of parking.
- Potential for extension (subject to Planning Permission)
- West facing landscaped private gardens which are mainly lawned with established borders and paved sun terrace.
- Great location within walking distance of Woodfield School, the excellent and varied amenities of Frankwell, good pubs and restaurants such as the Boathouse, the beautiful Quarry Park and town centre.