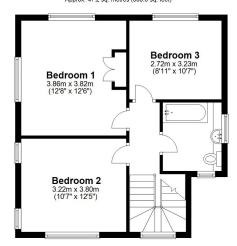

## Ground Floor Approx. 95.8 sq. metres (1030.7 sq. feet)

### First Floor Approx 47.2 sq. metres (508.6 sq. feet)

Total area: approx. 143.0 sq. metres (1539.2 sq. feet)

We accept no responsibility for any mistake or inaccuracy contained within the floorplan. The floorplan is provided as a guide only and should be taken as an illustration only.

The measurements, contents and positioning are approximations only and provided as a guidance tool and not an exact replication of the property.