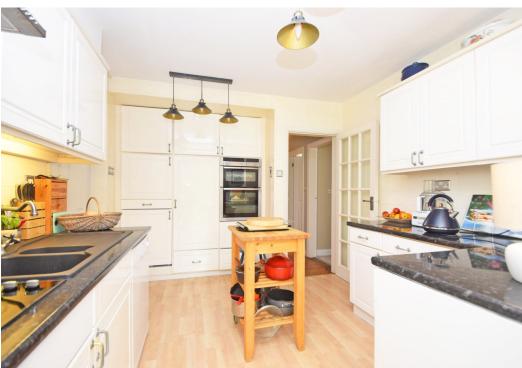

#### **KEY FEATURES**

- Light and well presented accommodation with gas fired central heating and double glazed windows.
- Entrance vestibule and hall which has oak parquet flooring.
- Good sized living room with fireplace, window to side and glazed patio doors to rear.
- Separate dining room with windows to 2 elevations and oak parquet flooring.
- Well fitted kitchen with integrated appliances and wood effect flooring which continues through to a sitting area with further glazed patio doors to garden.
- Side hall providing access to both front and rear as well as a large garage and the kitchen. There is also a walk-in store and a cloakroom.
- Staircase from hall with half landing to main landing area, where there are 3 bedrooms and a refitted bathroom.
- 2 private driveways to both the front and side of the property providing lots of parking.
- Potential for extension (subject to Planning Permission)
- West facing landscaped private gardens which are mainly lawned with established borders and paved sun terrace.
- Great location within walking distance of Woodfield School, the excellent and varied amenities of Frankwell, good pubs and restaurants such as the Boathouse, the beautiful Quarry Park and town centre.