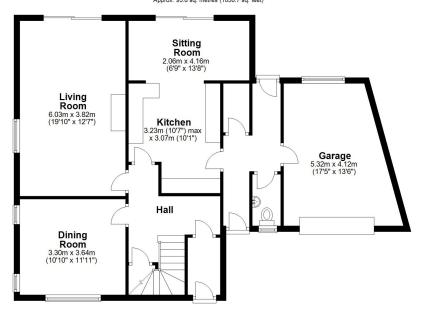

## Ground Floor Approx. 95.8 sq. metres (1030.7 sq. feet)

### First Floor Approx 47.2 sq. metres (508.6 sq. feet)

Total area: approx. 143.0 sq. metres (1539.2 sq. feet)

We accept no responsibility for any mistake or inaccuracy contained within the floorplan. The floorplan is provided as a guide only and should be taken as an illustration only.

The measurements, contents and positioning are approximations only and provided as a guidance tool and not an exact replication of the property.