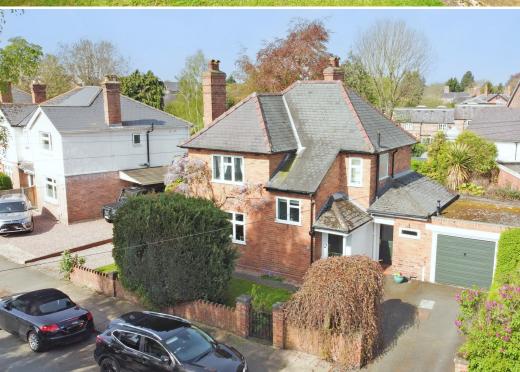

Offers in the region of £550,000 Freehold—3 bedroom detached house sales@cgpooks.co.uk

This individual and very attractive detached property is located on a quiet and popular street with private garden, whilst being just a short walk from Frankwell, the town centre, lovely river walks and Quarry Park.

#### **KEY FEATURES**

- Light and well presented accommodation with gas fired central heating and double glazed windows.
- Entrance vestibule and hall which has oak parquet flooring.
- Good sized living room with fireplace, window to side and glazed patio doors to rear.
- Separate dining room with windows to 2 elevations and oak parquet flooring.
- Well fitted kitchen with integrated appliances and wood effect flooring which continues through to a sitting area with further glazed patio doors to garden.
- Side hall providing access to both front and rear as well as a large garage and the kitchen. There is also a walk-in store and a cloakroom.
- Staircase from hall with half landing to main landing area, where there are 3 bedrooms and a refitted bathroom.
- 2 private driveways to both the front and side of the property providing lots of parking.
- Potential for extension (subject to Planning Permission)
- West facing landscaped private gardens which are mainly lawned with established borders and paved sun terrace.
- Great location within walking distance of Woodfield School, the excellent and varied amenities of Frankwell, good pubs and restaurants such as the Boathouse, the beautiful Quarry Park and town centre.