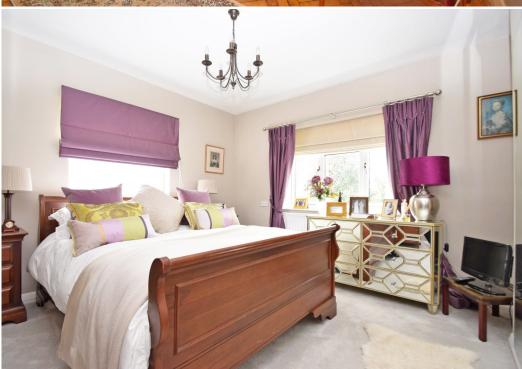

#### **KEY FEATURES**

- Light and well presented accommodation with gas fired central heating and double glazed windows.
- Entrance vestibule and hall which has oak parquet flooring.
- Good sized living room with fireplace, window to side and glazed patio doors to rear.
- Separate dining room with windows to 2 elevations and oak parquet flooring.
- Well fitted kitchen with integrated appliances and wood effect flooring which continues through to a sitting area with further glazed patio doors to garden.
- Side hall providing access to both front and rear as well as a large garage and the kitchen. There is also a walk-in store and a cloakroom.
- Staircase from hall with half landing to main landing area, where there are 3 bedrooms and a refitted bathroom.
- 2 private driveways to both the front and side of the property providing lots of parking.
- Potential for extension (subject to Planning Permission)
- West facing landscaped private gardens which are mainly lawned with established borders and paved sun terrace.
- Great location within walking distance of Woodfield School, the excellent and varied amenities of Frankwell, good pubs and restaurants such as the Boathouse, the beautiful Quarry Park and town centre.