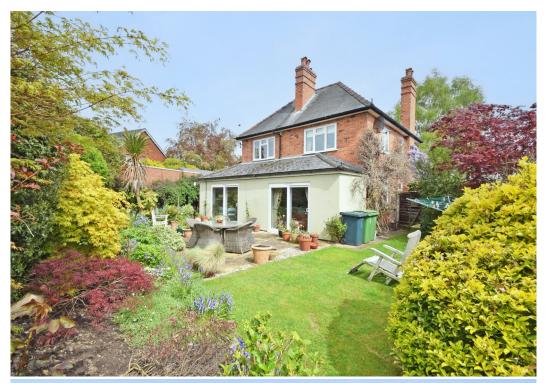

Offers in the region of £550,000 Freehold—3 bedroom detached house sales@cgpooks.co.uk

This individual and very attractive detached property is located on a quiet and popular street with private garden, whilst being just a short walk from Frankwell, the town centre, lovely river walks and Quarry Park.

#### **KEY FEATURES**

- Light and well presented accommodation with gas fired central heating and double glazed windows.
- Entrance vestibule and hall which has oak parquet flooring.
- Good sized living room with fireplace, window to side and glazed patio doors to rear.
- Separate dining room with windows to 2 elevations and oak parquet flooring.
- Well fitted kitchen with integrated appliances and wood effect flooring which continues through to a sitting area with further glazed patio doors to garden.
- Side hall providing access to both front and rear as well as a large garage and the kitchen. There is also a walk-in store and a cloakroom.
- Staircase from hall with half landing to main landing area, where there are 3 bedrooms and a refitted bathroom.
- 2 private driveways to both the front and side of the property providing lots of parking.
- Potential for extension (subject to Planning Permission)
- West facing landscaped private gardens which are mainly lawned with established borders and paved sun terrace.
- Great location within walking distance of Woodfield School, the excellent and varied amenities of Frankwell, good pubs and restaurants such as the Boathouse, the beautiful Quarry Park and town centre.