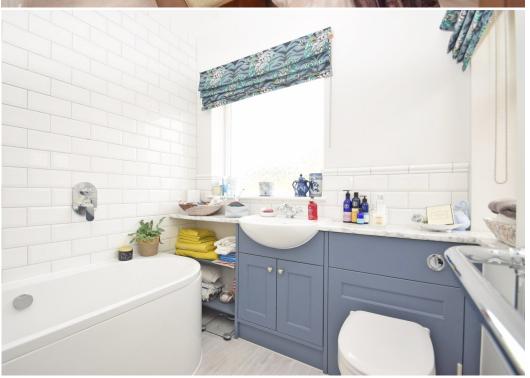

#### **KEY FEATURES**

- Light and well presented accommodation with gas fired central heating and double glazed windows.
- Entrance vestibule and hall which has oak parquet flooring.
- Good sized living room with fireplace, window to side and glazed patio doors to rear.
- Separate dining room with windows to 2 elevations and oak parquet flooring.
- Well fitted kitchen with integrated appliances and wood effect flooring which continues through to a sitting area with further glazed patio doors to garden.
- Side hall providing access to both front and rear as well as a large garage and the kitchen. There is also a walk-in store and a cloakroom.
- Staircase from hall with half landing to main landing area, where there are 3 bedrooms and a refitted bathroom.
- 2 private driveways to both the front and side of the property providing lots of parking.
- Potential for extension (subject to Planning Permission)
- West facing landscaped private gardens which are mainly lawned with established borders and paved sun terrace.
- Great location within walking distance of Woodfield School, the excellent and varied amenities of Frankwell, good pubs and restaurants such as the Boathouse, the beautiful Quarry Park and town centre.