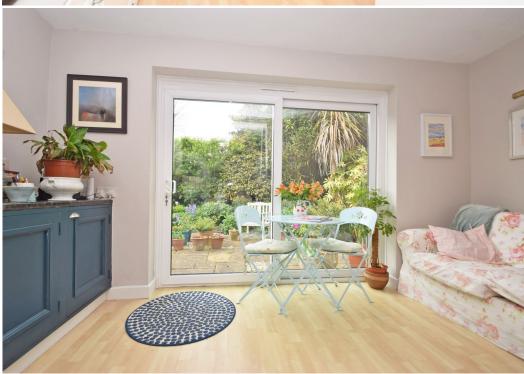

#### **KEY FEATURES**

- Light and well presented accommodation with gas fired central heating and double glazed windows.
- Entrance vestibule and hall which has oak parquet flooring.
- Good sized living room with fireplace, window to side and glazed patio doors to rear.
- Separate dining room with windows to 2 elevations and oak parquet flooring.
- Well fitted kitchen with integrated appliances and wood effect flooring which continues through to a sitting area with further glazed patio doors to garden.
- Side hall providing access to both front and rear as well as a large garage and the kitchen. There is also a walk-in store and a cloakroom.
- Staircase from hall with half landing to main landing area, where there are 3 bedrooms and a refitted bathroom.
- 2 private driveways to both the front and side of the property providing lots of parking.
- Potential for extension (subject to Planning Permission)
- West facing landscaped private gardens which are mainly lawned with established borders and paved sun terrace.
- Great location within walking distance of Woodfield School, the excellent and varied amenities of Frankwell, good pubs and restaurants such as the Boathouse, the beautiful Quarry Park and town centre.