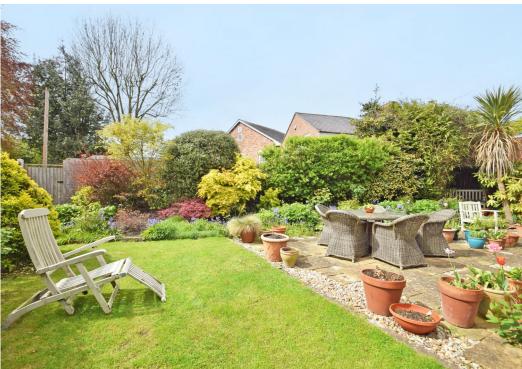

#### **KEY FEATURES**

- Light and well presented accommodation with gas fired central heating and double glazed windows.
- Entrance vestibule and hall which has oak parquet flooring.
- Good sized living room with fireplace, window to side and glazed patio doors to rear.
- Separate dining room with windows to 2 elevations and oak parquet flooring.
- Well fitted kitchen with integrated appliances and wood effect flooring which continues through to a sitting area with further glazed patio doors to garden.
- Side hall providing access to both front and rear as well as a large garage and the kitchen. There is also a walk-in store and a cloakroom.
- Staircase from hall with half landing to main landing area, where there are 3 bedrooms and a refitted bathroom.
- 2 private driveways to both the front and side of the property providing lots of parking.
- Potential for extension (subject to Planning Permission)
- West facing landscaped private gardens which are mainly lawned with established borders and paved sun terrace.
- Great location within walking distance of Woodfield School, the excellent and varied amenities of Frankwell, good pubs and restaurants such as the Boathouse, the beautiful Quarry Park and town centre.