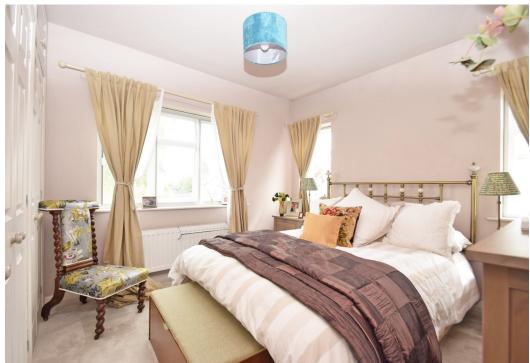

#### **KEY FEATURES**

- Light and well presented accommodation with gas fired central heating and double glazed windows.
- Entrance vestibule and hall which has oak parquet flooring.
- Good sized living room with fireplace, window to side and glazed patio doors to rear.
- Separate dining room with windows to 2 elevations and oak parquet flooring.
- Well fitted kitchen with integrated appliances and wood effect flooring which continues through to a sitting area with further glazed patio doors to garden.
- Side hall providing access to both front and rear as well as a large garage and the kitchen. There is also a walk-in store and a cloakroom.
- Staircase from hall with half landing to main landing area, where there are 3 bedrooms and a refitted bathroom.
- 2 private driveways to both the front and side of the property providing lots of parking.
- Potential for extension (subject to Planning Permission)
- West facing landscaped private gardens which are mainly lawned with established borders and paved sun terrace.
- Great location within walking distance of Woodfield School, the excellent and varied amenities of Frankwell, good pubs and restaurants such as the Boathouse, the beautiful Quarry Park and town centre.