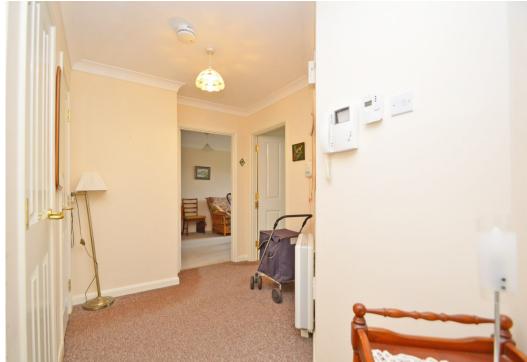

#### **KEY FEATURES**

- Neatly kept communal entrance and lift access to the top floor
- Good sized inner entrance hall with plenty of storage
- Lovely open plan living/dining room with Juliette balcony to rear
- Well-fitted kitchen, complete with integrated appliances
- Large double bedroom with built in wardrobes
- Impressive bathroom comprising decorative flooring, sink with vanity unit, bath and separate walk-in shower
- Double glazed windows and electric heating
- Nicely furnished communal lounge and adjoining conservatory
- Excellent restaurant with subsidised menu and waitress service
- Communal parking and seating areas
- Various care packages available