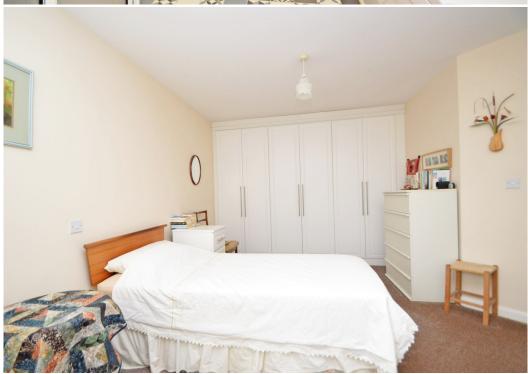

#### **KEY FEATURES**

- Neatly kept communal entrance and lift access to the top floor
- Good sized inner entrance hall with plenty of storage
- Lovely open plan living/dining room with Juliette balcony to rear
- Well-fitted kitchen, complete with integrated appliances
- Large double bedroom with built in wardrobes
- Impressive bathroom comprising decorative flooring, sink with vanity unit, bath and separate walk-in shower
- Double glazed windows and electric heating
- Nicely furnished communal lounge and adjoining conservatory
- Excellent restaurant with subsidised menu and waitress service
- Communal parking and seating areas
- Various care packages available