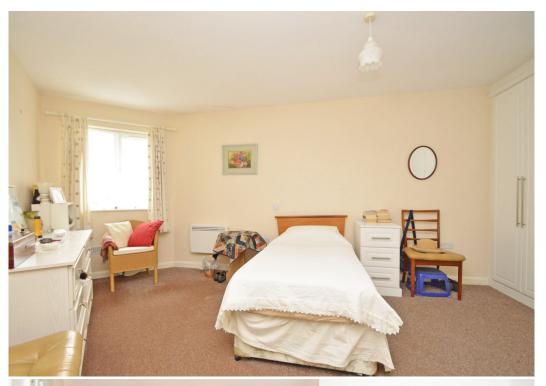

#### **KEY FEATURES**

- Neatly kept communal entrance and lift access to the top floor
- Good sized inner entrance hall with plenty of storage
- Lovely open plan living/dining room with Juliette balcony to rear
- Well-fitted kitchen, complete with integrated appliances
- Large double bedroom with built in wardrobes
- Impressive bathroom comprising decorative flooring, sink with vanity unit, bath and separate walk-in shower
- Double glazed windows and electric heating
- Nicely furnished communal lounge and adjoining conservatory
- Excellent restaurant with subsidised menu and waitress service
- Communal parking and seating areas
- Various care packages available