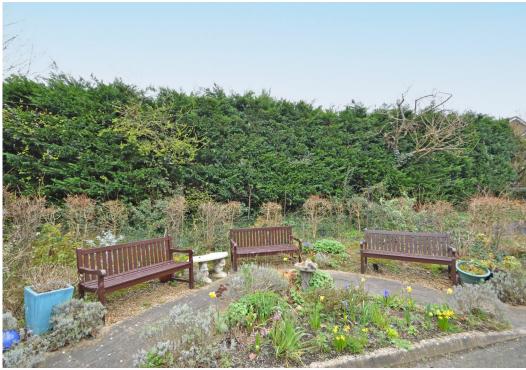

#### **KEY FEATURES**

- Neatly kept communal entrance and lift access to the top floor
- Good sized inner entrance hall with plenty of storage
- Lovely open plan living/dining room with Juliette balcony to rear
- Well-fitted kitchen, complete with integrated appliances
- Large double bedroom with built in wardrobes
- Impressive bathroom comprising decorative flooring, sink with vanity unit, bath and separate walk-in shower
- Double glazed windows and electric heating
- Nicely furnished communal lounge and adjoining conservatory
- Excellent restaurant with subsidised menu and waitress service
- Communal parking and seating areas
- Various care packages available