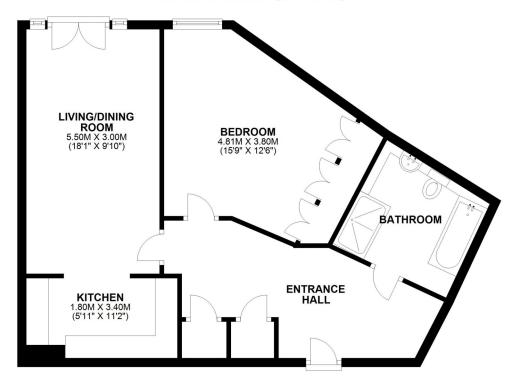

### THIRD FLOOR

APPROX. 62.6 SQ. METRES (673.5 SQ. FEET)

TOTAL AREA: APPROX. 62.6 SQ. METRES (673.5 SQ. FEET)

We accept no responsibility for any mistake or inaccuracy contained within the floorplan. The floorplan is provided as a guide only and should be taken as an illustration only. The measurements, contents and positioning are approximations only and provided as a guidance tool and not an exact replication of the property.

Plan produced using PlanUp.