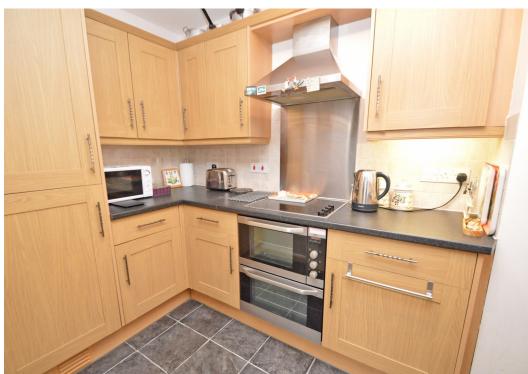

#### **KEY FEATURES**

- Neatly kept communal entrance and lift access to the top floor
- Good sized inner entrance hall with plenty of storage
- Lovely open plan living/dining room with Juliette balcony to rear
- Well-fitted kitchen, complete with integrated appliances
- Large double bedroom with built in wardrobes
- Impressive bathroom comprising decorative flooring, sink with vanity unit, bath and separate walk-in shower
- Double glazed windows and electric heating
- Nicely furnished communal lounge and adjoining conservatory
- Excellent restaurant with subsidised menu and waitress service
- Communal parking and seating areas
- Various care packages available