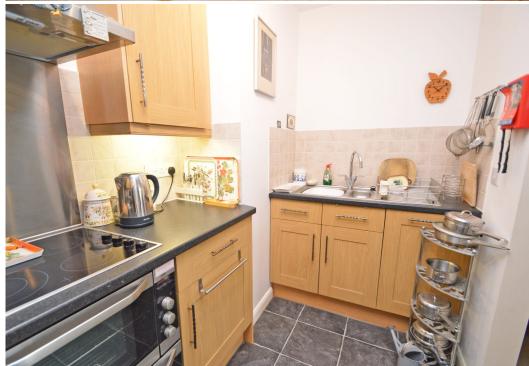

#### **KEY FEATURES**

- Neatly kept communal entrance and lift access to the top floor
- Good sized inner entrance hall with plenty of storage
- Lovely open plan living/dining room with Juliette balcony to rear
- Well-fitted kitchen, complete with integrated appliances
- Large double bedroom with built in wardrobes
- Impressive bathroom comprising decorative flooring, sink with vanity unit, bath and separate walk-in shower
- Double glazed windows and electric heating
- Nicely furnished communal lounge and adjoining conservatory
- Excellent restaurant with subsidised menu and waitress service
- Communal parking and seating areas
- Various care packages available