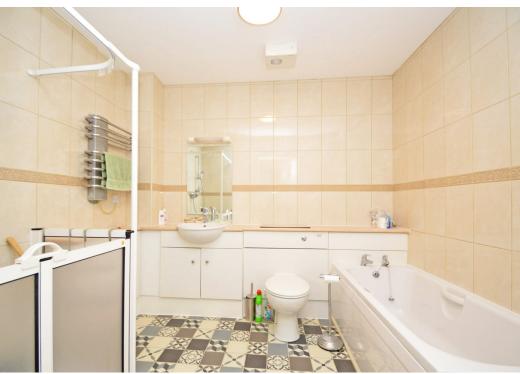

#### **KEY FEATURES**

- Neatly kept communal entrance and lift access to the top floor
- Good sized inner entrance hall with plenty of storage
- Lovely open plan living/dining room with Juliette balcony to rear
- Well-fitted kitchen, complete with integrated appliances
- Large double bedroom with built in wardrobes
- Impressive bathroom comprising decorative flooring, sink with vanity unit, bath and separate walk-in shower
- Double glazed windows and electric heating
- Nicely furnished communal lounge and adjoining conservatory
- Excellent restaurant with subsidised menu and waitress service
- Communal parking and seating areas
- Various care packages available