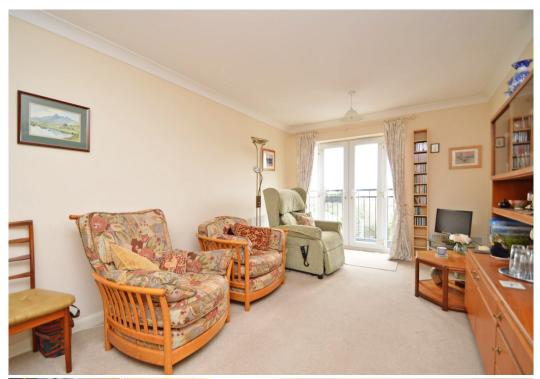

#### **KEY FEATURES**

- Neatly kept communal entrance and lift access to the top floor
- Good sized inner entrance hall with plenty of storage
- Lovely open plan living/dining room with Juliette balcony to rear
- Well-fitted kitchen, complete with integrated appliances
- Large double bedroom with built in wardrobes
- Impressive bathroom comprising decorative flooring, sink with vanity unit, bath and separate walk-in shower
- Double glazed windows and electric heating
- Nicely furnished communal lounge and adjoining conservatory
- Excellent restaurant with subsidised menu and waitress service
- Communal parking and seating areas
- Various care packages available