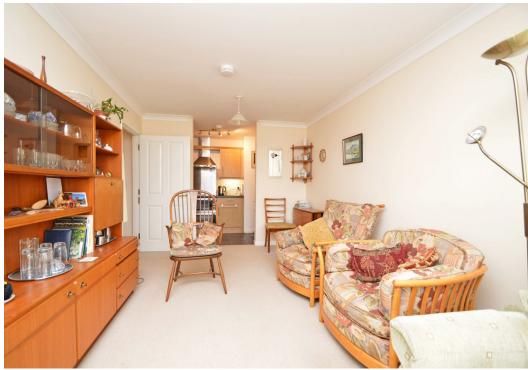

#### **KEY FEATURES**

- Neatly kept communal entrance and lift access to the top floor
- Good sized inner entrance hall with plenty of storage
- Lovely open plan living/dining room with Juliette balcony to rear
- Well-fitted kitchen, complete with integrated appliances
- Large double bedroom with built in wardrobes
- Impressive bathroom comprising decorative flooring, sink with vanity unit, bath and separate walk-in shower
- Double glazed windows and electric heating
- Nicely furnished communal lounge and adjoining conservatory
- Excellent restaurant with subsidised menu and waitress service
- Communal parking and seating areas
- Various care packages available