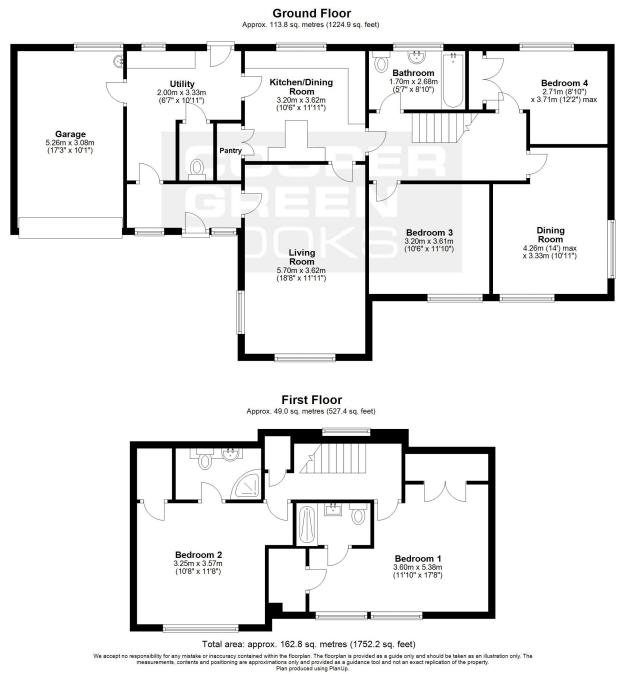

### **KEY FEATURES**

- Immaculately presented and well-proportioned accommodation which will be suitable for many different types of buyers
- Entrance hall connecting to utility room and living room which has windows to 2 elevations and a feature fireplace
- Recently fitted kitchen/breakfast room with benefit of a good sized pantry and adjoining utility room which provides rear access and storage, along with a separate WC
- Inner hall leading to a dining room, 2 double bedrooms and a family bathroom
- Staircase from hall to landing where there are 2 further double bedrooms, both of which have walk in wardrobes and en-suite shower rooms recently fitted to a high standard
- uPVC double glazed windows and gas fired central heating system
- Tastefully decorated throughout, along with new carpets and wood/wood effect flooring in most rooms
- Extensive gravelled driveway providing parking for several cars and also access to a good sized garage
- Attractively landscaped and private front and rear established gardens, which are neatly laid to lawn with patio, various mature trees and well stocked borders. The rear garden directly adjoins unspoilt open countryside
- Situated on a quiet lane next to fantastic rural walks and a few minutes' walk from the village pub. The property is also just a 5/10 minute drive from the edge of Shrewsbury, retail parks and the bypass