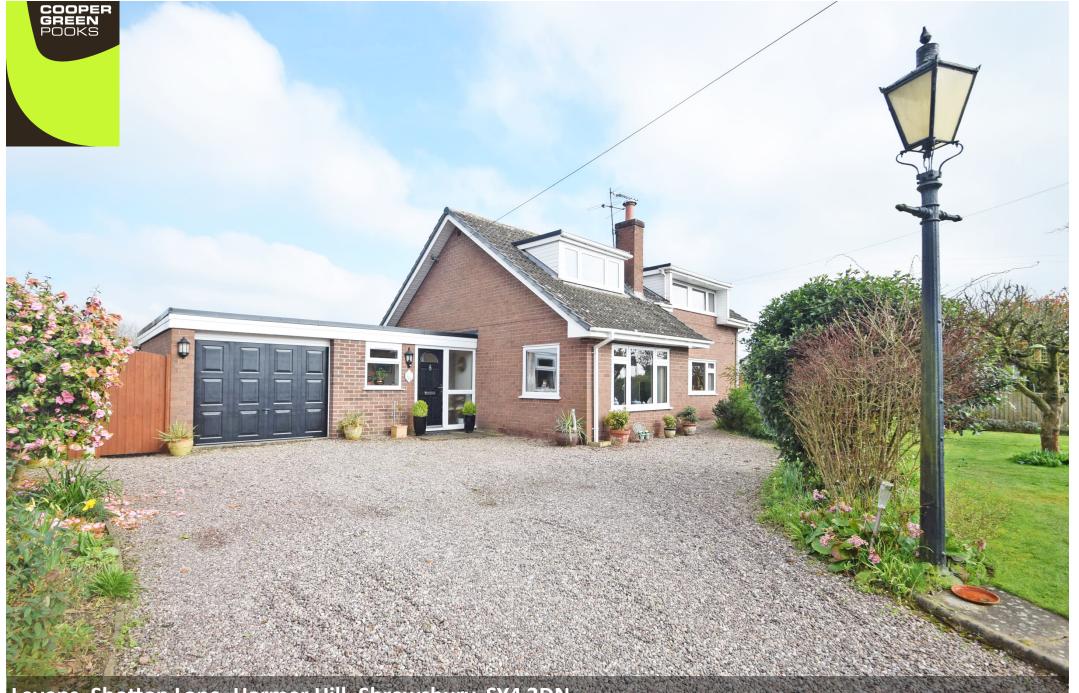

4 bedroom detached house—£585,000 Freehold

£585,000 Freehold—4 bedroom detached house sales@cgpooks.co.uk

This very spacious and versatile detached house has recently been improved and modernised to a high standard. The property is located in a lovely setting on the fringe of the village with rural views to rear, whilst being just a 10-minute drive from Shrewsbury

### **KEY FEATURES**

- Immaculately presented and well-proportioned accommodation which will be suitable for many different types of buyers
- Entrance hall connecting to utility room and living room which has windows to 2 elevations and a feature fireplace
- Recently fitted kitchen/breakfast room with benefit of a good sized pantry and adjoining utility room which provides rear access and storage, along with a separate WC
- Inner hall leading to a dining room, 2 double bedrooms and a family bathroom
- Staircase from hall to landing where there are 2 further double bedrooms, both of which have walk in wardrobes and en-suite shower rooms recently fitted to a high standard
- uPVC double glazed windows and gas fired central heating system
- Tastefully decorated throughout, along with new carpets and wood/wood effect flooring in most rooms
- Extensive gravelled driveway providing parking for several cars and also access to a good sized garage
- Attractively landscaped and private front and rear established gardens, which are neatly laid to lawn with patio, various mature trees and well stocked borders. The rear garden directly adjoins unspoilt open countryside
- Situated on a quiet lane next to fantastic rural walks and a few minutes' walk from the village pub. The property is also just a 5/10 minute drive from the edge of Shrewsbury, retail parks and the bypass