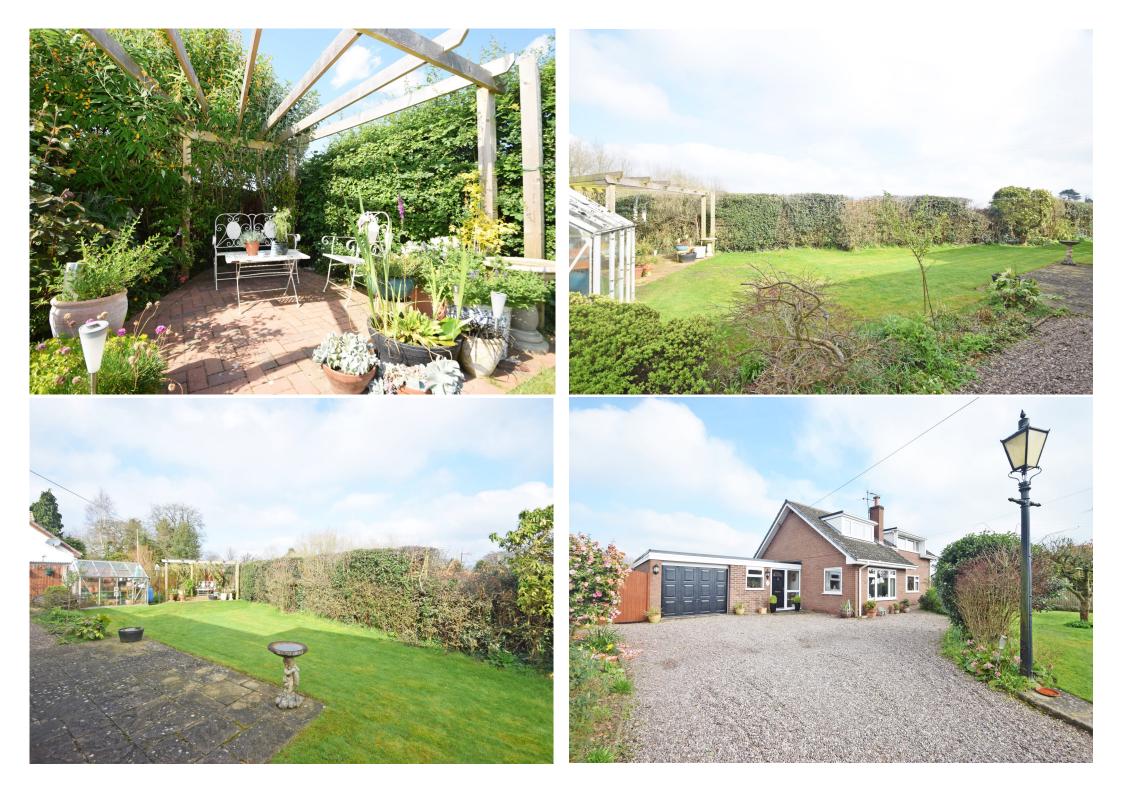

### **KEY FEATURES**

- Immaculately presented and well-proportioned accommodation which will be suitable for many different types of buyers
- Entrance hall connecting to utility room and living room which has windows to 2 elevations and a feature fireplace
- Recently fitted kitchen/breakfast room with benefit of a good sized pantry and adjoining utility room which provides rear access and storage, along with a separate WC
- Inner hall leading to a dining room, 2 double bedrooms and a family bathroom
- Staircase from hall to landing where there are 2 further double bedrooms, both of which have walk in wardrobes and en-suite shower rooms recently fitted to a high standard
- uPVC double glazed windows and gas fired central heating system
- Tastefully decorated throughout, along with new carpets and wood/wood effect flooring in most rooms
- Extensive gravelled driveway providing parking for several cars and also access to a good sized garage
- Attractively landscaped and private front and rear established gardens, which are neatly laid to lawn with patio, various mature trees and well stocked borders. The rear garden directly adjoins unspoilt open countryside
- Situated on a quiet lane next to fantastic rural walks and a few minutes' walk from the village pub. The property is also just a 5/10 minute drive from the edge of Shrewsbury, retail parks and the bypass