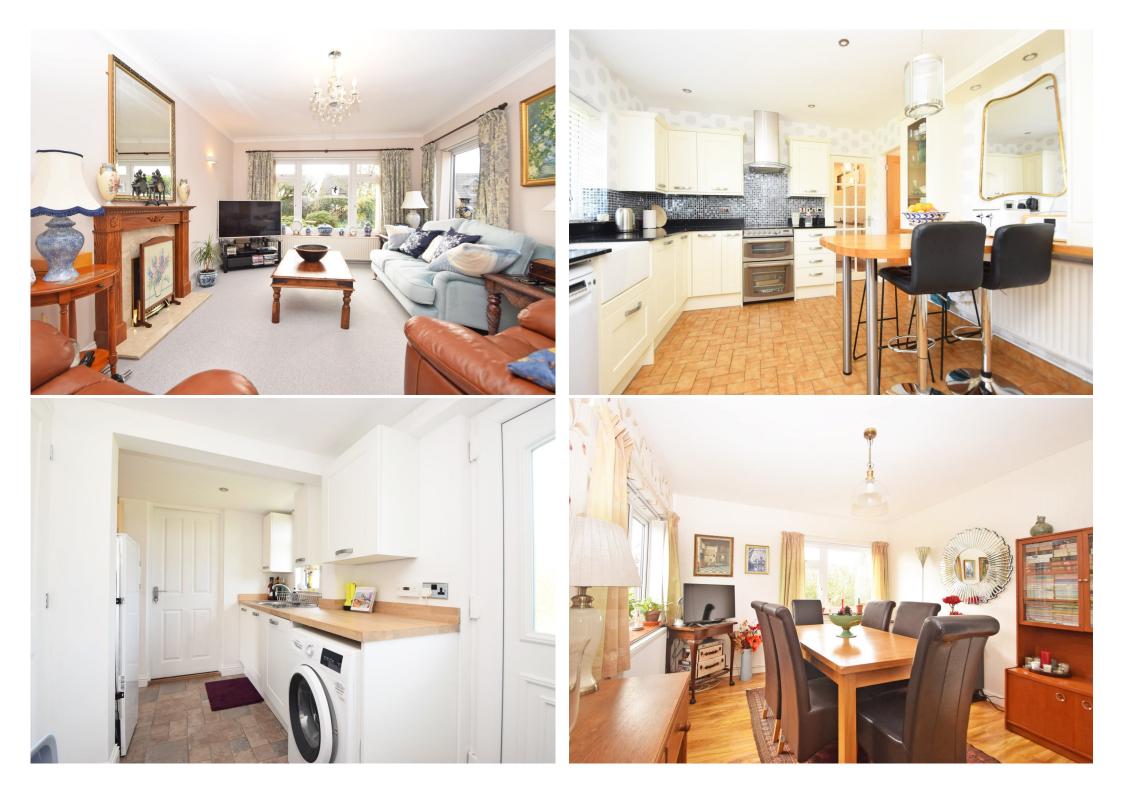

### **KEY FEATURES**

- Immaculately presented and well-proportioned accommodation which will be suitable for many different types of buyers
- Entrance hall connecting to utility room and living room which has windows to 2 elevations and a feature fireplace
- Recently fitted kitchen/breakfast room with benefit of a good sized pantry and adjoining utility room which provides rear access and storage, along with a separate WC
- Inner hall leading to a dining room, 2 double bedrooms and a family bathroom
- Staircase from hall to landing where there are 2 further double bedrooms, both of which have walk in wardrobes and en-suite shower rooms recently fitted to a high standard
- uPVC double glazed windows and gas fired central heating system
- Tastefully decorated throughout, along with new carpets and wood/wood effect flooring in most rooms
- Extensive gravelled driveway providing parking for several cars and also access to a good sized garage
- Attractively landscaped and private front and rear established gardens, which are neatly laid to lawn with patio, various mature trees and well stocked borders. The rear garden directly adjoins unspoilt open countryside
- Situated on a quiet lane next to fantastic rural walks and a few minutes' walk from the village pub. The property is also just a 5/10 minute drive from the edge of Shrewsbury, retail parks and the bypass