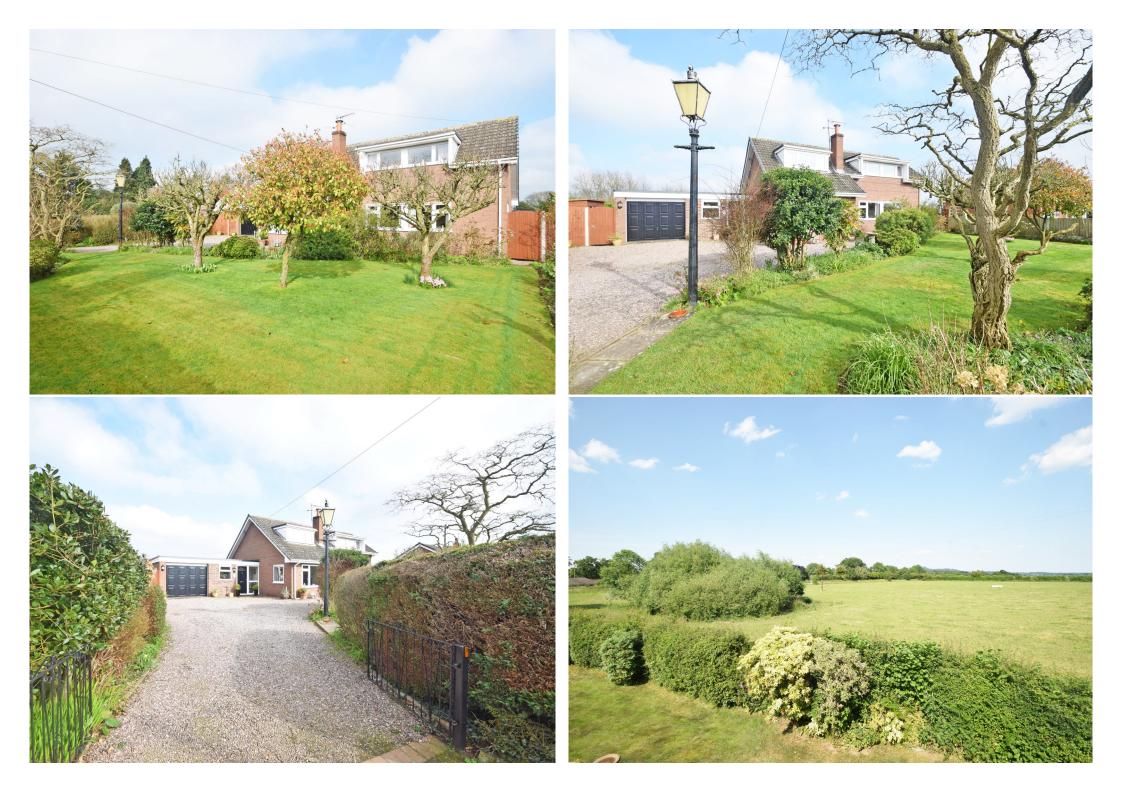

### **KEY FEATURES**

- Immaculately presented and well-proportioned accommodation which will be suitable for many different types of buyers
- Entrance hall connecting to utility room and living room which has windows to 2 elevations and a feature fireplace
- Recently fitted kitchen/breakfast room with benefit of a good sized pantry and adjoining utility room which provides rear access and storage, along with a separate WC
- Inner hall leading to a dining room, 2 double bedrooms and a family bathroom
- Staircase from hall to landing where there are 2 further double bedrooms, both of which have walk in wardrobes and en-suite shower rooms recently fitted to a high standard
- uPVC double glazed windows and gas fired central heating system
- Tastefully decorated throughout, along with new carpets and wood/wood effect flooring in most rooms
- Extensive gravelled driveway providing parking for several cars and also access to a good sized garage
- Attractively landscaped and private front and rear established gardens, which are neatly laid to lawn with patio, various mature trees and well stocked borders. The rear garden directly adjoins unspoilt open countryside
- Situated on a quiet lane next to fantastic rural walks and a few minutes' walk from the village pub. The property is also just a 5/10 minute drive from the edge of Shrewsbury, retail parks and the bypass