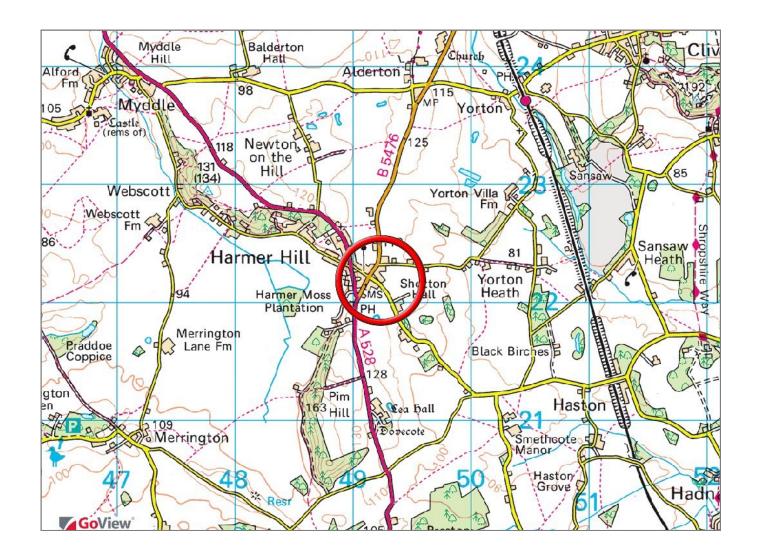

4 bedroom detached house—£585,000 Freehold

£585,000 Freehold—4 bedroom detached house sales@cgpooks.co.uk

This very spacious and versatile detached house has recently been improved and modernised to a high standard. The property is located in a lovely setting on the fringe of the village with rural views to rear, whilst being just a 10-minute drive from Shrewsbury