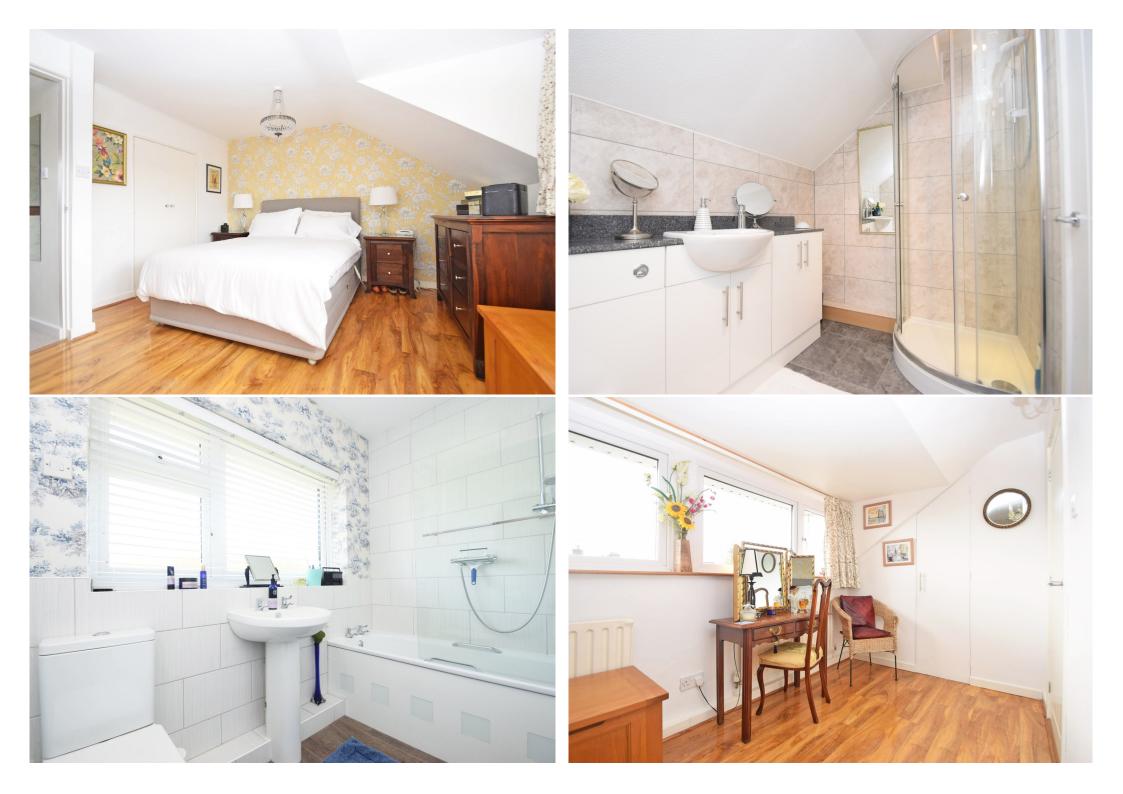

### **KEY FEATURES**

- Immaculately presented and well-proportioned accommodation which will be suitable for many different types of buyers
- Entrance hall connecting to utility room and living room which has windows to 2 elevations and a feature fireplace
- Recently fitted kitchen/breakfast room with benefit of a good sized pantry and adjoining utility room which provides rear access and storage, along with a separate WC
- Inner hall leading to a dining room, 2 double bedrooms and a family bathroom
- Staircase from hall to landing where there are 2 further double bedrooms, both of which have walk in wardrobes and en-suite shower rooms recently fitted to a high standard
- uPVC double glazed windows and gas fired central heating system
- Tastefully decorated throughout, along with new carpets and wood/wood effect flooring in most rooms
- Extensive gravelled driveway providing parking for several cars and also access to a good sized garage
- Attractively landscaped and private front and rear established gardens, which are neatly laid to lawn with patio, various mature trees and well stocked borders. The rear garden directly adjoins unspoilt open countryside
- Situated on a quiet lane next to fantastic rural walks and a few minutes' walk from the village pub. The property is also just a 5/10 minute drive from the edge of Shrewsbury, retail parks and the bypass