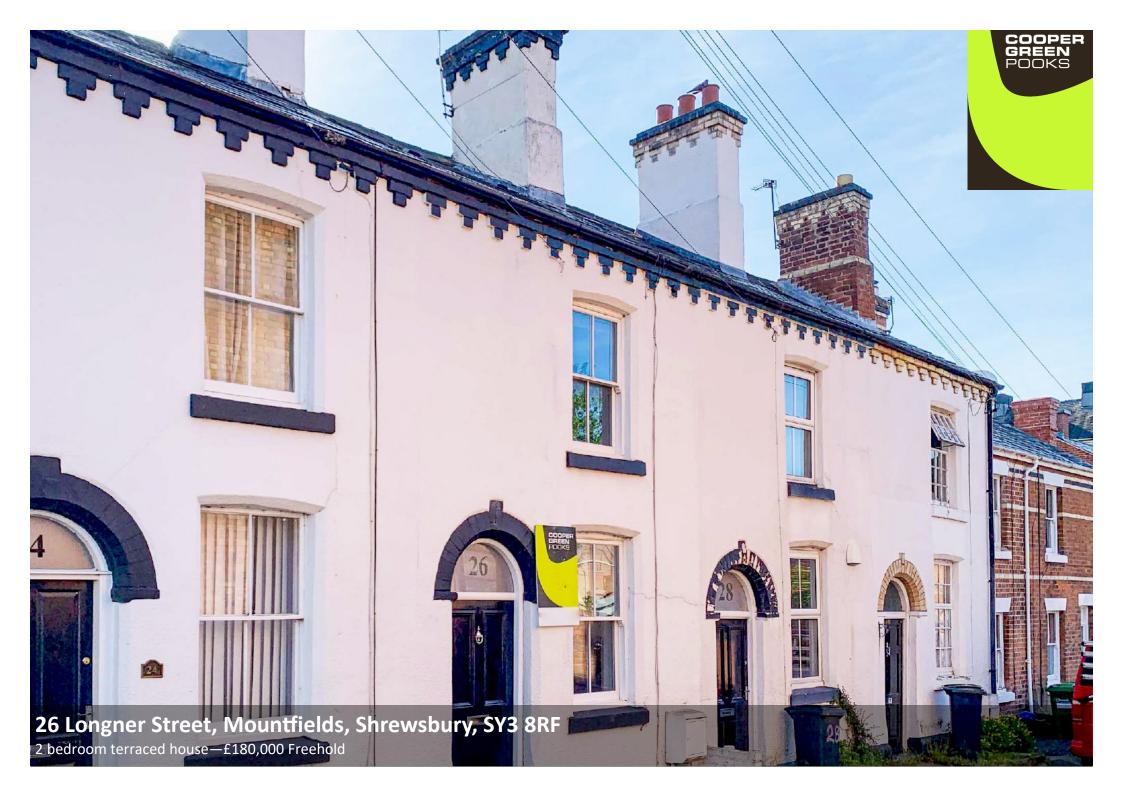

### 26 Longner Street, Mountfields, Shrewsbury, SY3 8RF

£180,000 Freehold — 2 bedroom terraced house sales@cgpooks.co.uk

This very attractive terraced house of character has been improved and updated over the years to provide well-designed and practical accommodation, while occupying a fantastic position within a sought after residential area, just a short walk from the town centre.

#### **KEY FEATURES**

- Living room with feature fireplace and wood boarded flooring, which continues into the kitchen
- A range of fitted units to the kitchen/dining room, complete with integrated appliances and breakfast bar
- Large ground floor bathroom with shower and velux roof light
- Two generous bedrooms on the first floor
- Double glazed sash windows and gas fired central heating
- A superb location, just a stones throw from the Quarry Park, Frankwell's excellent amenities, and the heart of the town centre
- Photos used were taken prior to the current tenancy
- Sold with no upward chain