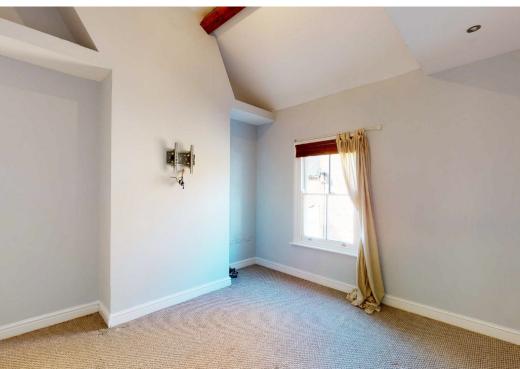

#### **KEY FEATURES**

- Living room with feature fireplace and wood boarded flooring, which continues into the kitchen
- A range of fitted units to the kitchen/dining room, complete with integrated appliances and breakfast bar
- Large ground floor bathroom with shower and velux roof light
- Two generous bedrooms on the first floor
- Double glazed sash windows and gas fired central heating
- A superb location, just a stones throw from the Quarry Park, Frankwell's excellent amenities, and the heart of the town centre
- Photos used were taken prior to the current tenancy
- Sold with no upward chain