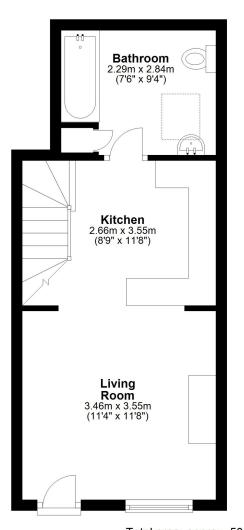

### **Ground Floor**

Approx. 28.8 sq. metres (310.4 sq. feet)

### First Floor

Approx. 22.1 sq. metres (237.5 sq. feet)

Total area: approx. 50.9 sq. metres (547.8 sq. feet)

We accept no responsibility for any mistake or inaccuracy contained within the floorplan. The floorplan is provided as a guide only and should be taken as an illustration only. The measurements, contents and positioning are approximations only and provided as a guidance tool and not an exact replication of the property.

Plan produced using PlanUp.