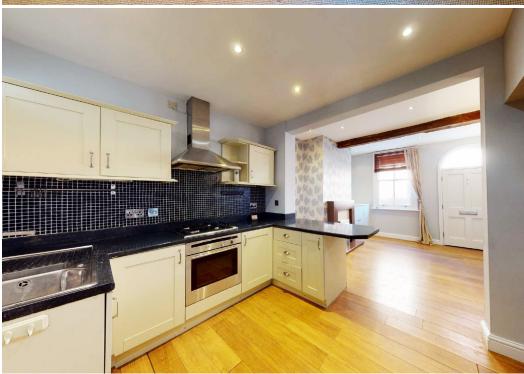

#### **KEY FEATURES**

- Living room with feature fireplace and wood boarded flooring, which continues into the kitchen
- A range of fitted units to the kitchen/dining room, complete with integrated appliances and breakfast bar
- Large ground floor bathroom with shower and velux roof light
- Two generous bedrooms on the first floor
- Double glazed sash windows and gas fired central heating
- A superb location, just a stones throw from the Quarry Park, Frankwell's excellent amenities, and the heart of the town centre
- Photos used were taken prior to the current tenancy
- Sold with no upward chain