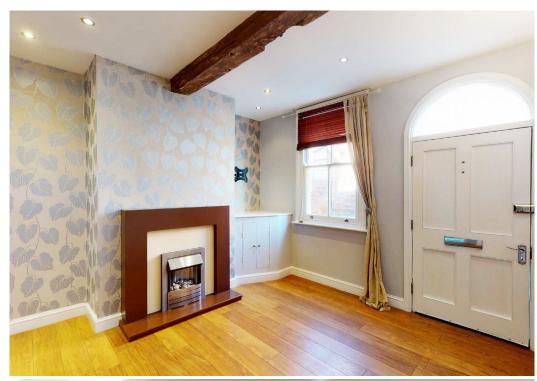

#### **KEY FEATURES**

- Living room with feature fireplace and wood boarded flooring, which continues into the kitchen
- A range of fitted units to the kitchen/dining room, complete with integrated appliances and breakfast bar
- Large ground floor bathroom with shower and velux roof light
- Two generous bedrooms on the first floor
- Double glazed sash windows and gas fired central heating
- A superb location, just a stones throw from the Quarry Park, Frankwell's excellent amenities, and the heart of the town centre
- Photos used were taken prior to the current tenancy
- Sold with no upward chain