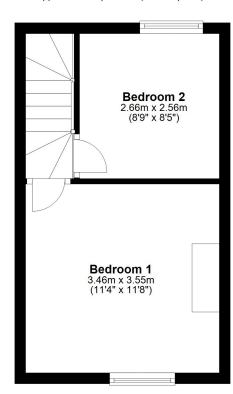

### First Floor

Approx. 22.1 sq. metres (237.5 sq. feet)

Total area: approx. 50.9 sq. metres (547.8 sq. feet)

We accept no responsibility for any mistake or inaccuracy contained within the floorplan. The floorplan is provided as a guide only and should be taken as an illustration only. The measurements, contents and positioning are approximations only and provided as a guidance tool and not an exact replication of the property.

Plan produced using PlanUp.