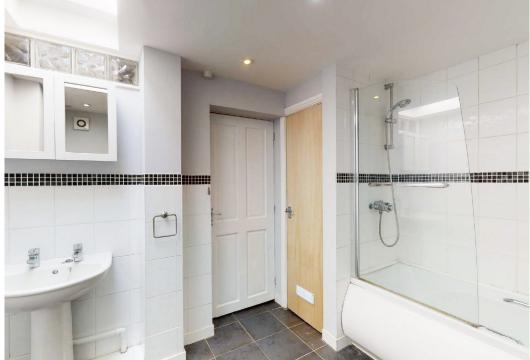

#### **KEY FEATURES**

- Living room with feature fireplace and wood boarded flooring, which continues into the kitchen
- A range of fitted units to the kitchen/dining room, complete with integrated appliances and breakfast bar
- Large ground floor bathroom with shower and velux roof light
- Two generous bedrooms on the first floor
- Double glazed sash windows and gas fired central heating
- A superb location, just a stones throw from the Quarry Park, Frankwell's excellent amenities, and the heart of the town centre
- Photos used were taken prior to the current tenancy
- Sold with no upward chain