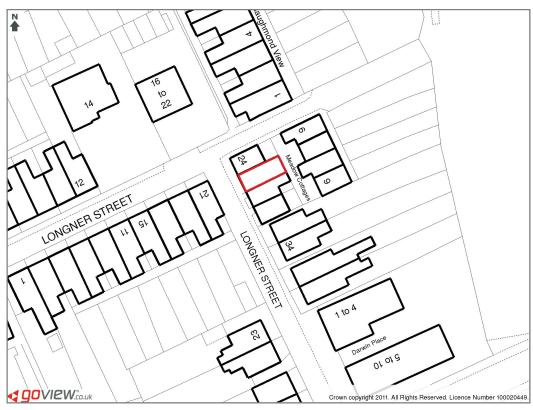

### 26 Longner Street, Mountfields, Shrewsbury, SY3 8RF

£180,000 Freehold — 2 bedroom terraced house sales@cgpooks.co.uk

This very attractive terraced house of character has been improved and updated over the years to provide well-designed and practical accommodation, while occupying a fantastic position within a sought after residential area, just a short walk from the town centre.

## 26 Longner Street, Mountfields, Shrewsbury, SY3 8RF

£180,000 Freehold — 2 bedroom terraced house sales@cgpooks.co.uk

**BOUNDARIES NOT CONFIRMED** 

Tenure Freehold

Local Authority Shropshire Council

Council Tax Band A
EPC Band Band E