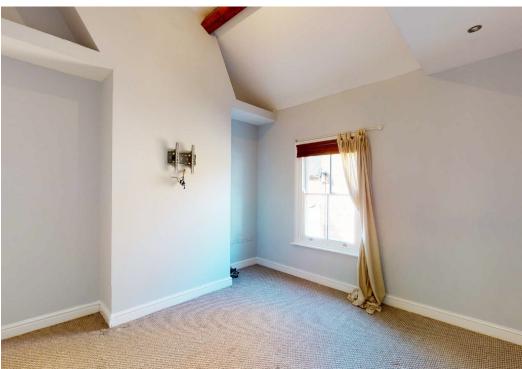

#### **KEY FEATURES**

- Living room with feature fireplace and wood boarded flooring, which continues into the kitchen
- A range of fitted units to the kitchen/dining room, complete with integrated appliances and breakfast bar
- Large ground floor bathroom with shower and velux roof light
- Two generous bedrooms on the first floor
- Double glazed sash windows and gas fired central heating
- A superb location, just a stones throw from the Quarry Park, Frankwell's excellent amenities, and the heart of the town centre
- Photos used were taken prior to the current tenancy
- Sold with no upward chain