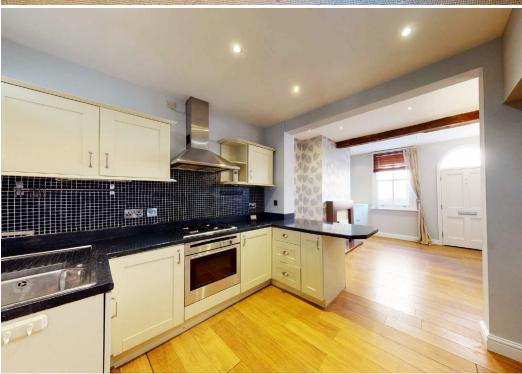

#### **KEY FEATURES**

- Living room with feature fireplace and wood boarded flooring, which continues into the kitchen
- A range of fitted units to the kitchen/dining room, complete with integrated appliances and breakfast bar
- Large ground floor bathroom with shower and velux roof light
- Two generous bedrooms on the first floor
- Double glazed sash windows and gas fired central heating
- A superb location, just a stones throw from the Quarry Park, Frankwell's excellent amenities, and the heart of the town centre
- Photos used were taken prior to the current tenancy
- Sold with no upward chain