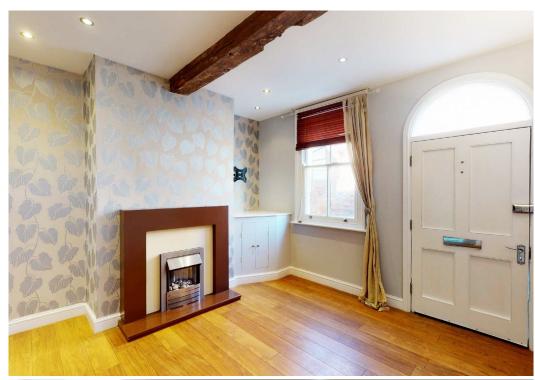

#### **KEY FEATURES**

- Living room with feature fireplace and wood boarded flooring, which continues into the kitchen
- A range of fitted units to the kitchen/dining room, complete with integrated appliances and breakfast bar
- Large ground floor bathroom with shower and velux roof light
- Two generous bedrooms on the first floor
- Double glazed sash windows and gas fired central heating
- A superb location, just a stones throw from the Quarry Park, Frankwell's excellent amenities, and the heart of the town centre
- Photos used were taken prior to the current tenancy
- Sold with no upward chain