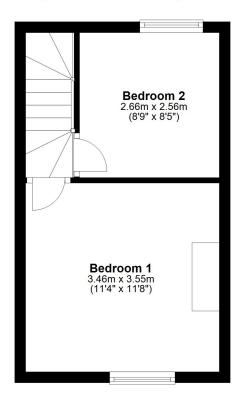

### First Floor

Approx. 22.1 sq. metres (237.5 sq. feet)

Total area: approx. 50.9 sq. metres (547.8 sq. feet)

We accept no responsibility for any mistake or inaccuracy contained within the floorplan. The floorplan is provided as a guide only and should be taken as an illustration only. The measurements, contents and positioning are approximations only and provided as a guidance tool and not an exact replication of the property.

Plan produced using PlanUp.