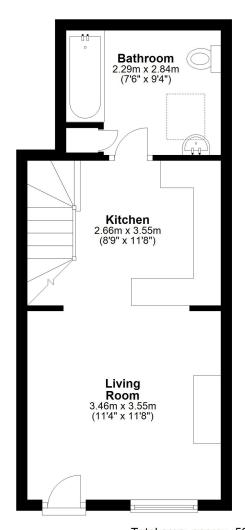

### **Ground Floor**

Approx. 28.8 sq. metres (310.4 sq. feet)

### First Floor

Approx. 22.1 sq. metres (237.5 sq. feet)

Total area: approx. 50.9 sq. metres (547.8 sq. feet)

We accept no responsibility for any mistake or inaccuracy contained within the floorplan. The floorplan is provided as a guide only and should be taken as an illustration only. The measurements, contents and positioning are approximations only and provided as a guidance tool and not an exact replication of the property.

Plan produced using PlanUp.