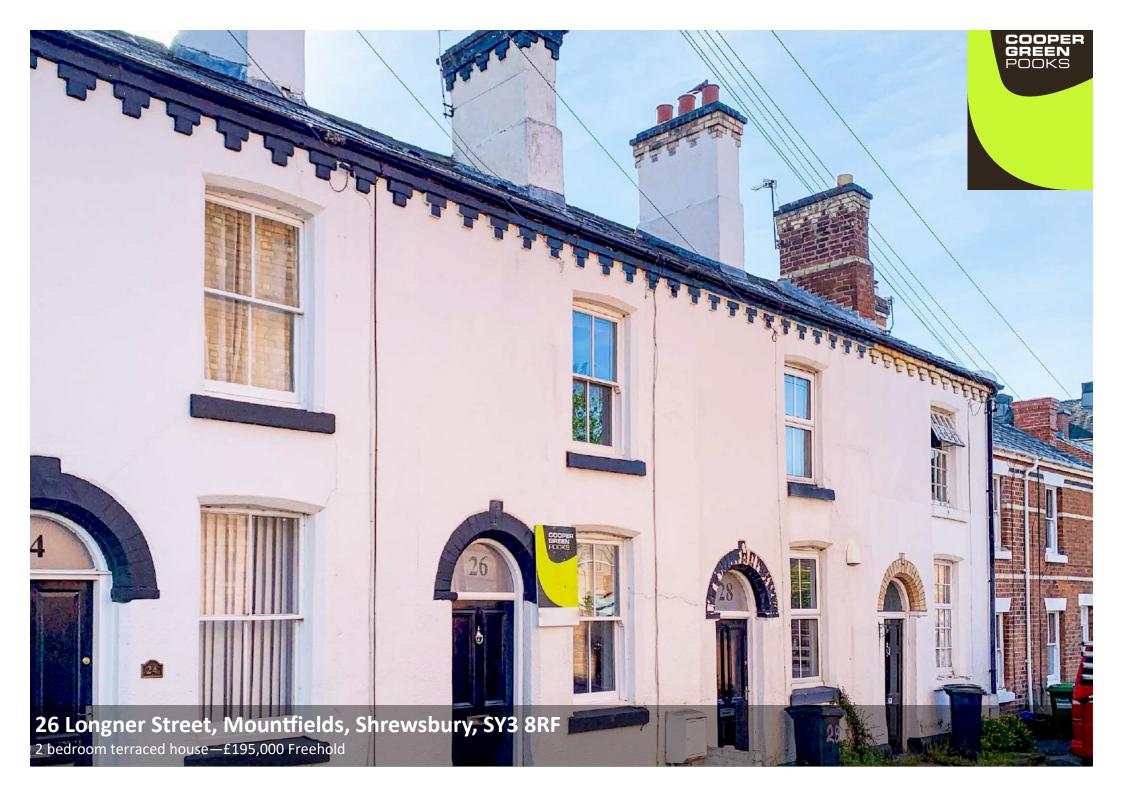

### 26 Longner Street, Mountfields, Shrewsbury, SY3 8RF

£195,000 Freehold — 2 bedroom terraced house sales@cgpooks.co.uk

This very attractive terraced house of character has been improved and updated over the years to provide well-designed and practical accommodation, while occupying a fantastic position within a sought after residential area, just a short walk from the town centre.

#### **KEY FEATURES**

- Living room with feature fireplace and wood boarded flooring, which continues into the kitchen
- A range of fitted units to the kitchen/dining room, complete with integrated appliances and breakfast bar
- Large ground floor bathroom with shower and velux roof light
- Two generous bedrooms on the first floor
- Double glazed sash windows and gas fired central heating
- A superb location, just a stones throw from the Quarry Park, Frankwell's excellent amenities, and the heart of the town centre
- Photos used were taken prior to the current tenancy
- Sold with no upward chain