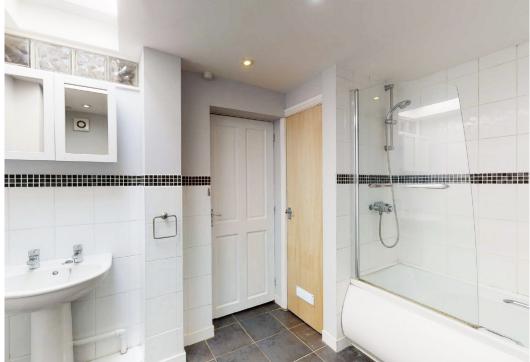

#### **KEY FEATURES**

- Living room with feature fireplace and wood boarded flooring, which continues into the kitchen
- A range of fitted units to the kitchen/dining room, complete with integrated appliances and breakfast bar
- Large ground floor bathroom with shower and velux roof light
- Two generous bedrooms on the first floor
- Double glazed sash windows and gas fired central heating
- A superb location, just a stones throw from the Quarry Park, Frankwell's excellent amenities, and the heart of the town centre
- Photos used were taken prior to the current tenancy
- Sold with no upward chain