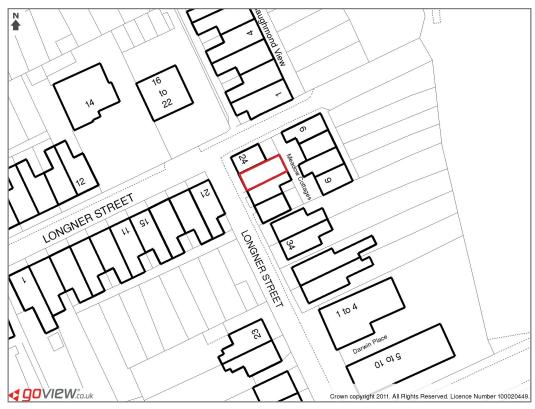

## 26 Longner Street, Mountfields, Shrewsbury, SY3 8RF

£195,000 Freehold — 2 bedroom terraced house sales@cgpooks.co.uk

**BOUNDARIES NOT CONFIRMED** 

Tenure Freehold

Local Authority Shropshire Council

Council Tax Band A
EPC Band Band E