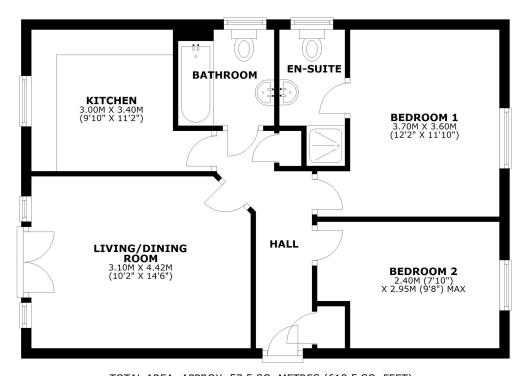

## THIRD FLOOR

APPROX. 57.5 SQ. METRES (618.5 SQ. FEET)

TOTAL AREA: APPROX. 57.5 SQ. METRES (618.5 SQ. FEET)

We accept no responsibility for any mistake or inaccuracy contained within the floorplan. The floorplan is provided as a guide only and should be taken as an illustration only. The measurements, contents and positioning are approximations only and provided as a guidance tool and not an exact replication of the property.

Plan produced using PlanUp.

£165,000 Leasehold—2 bedroom apartment sales@cgpooks.co.uk

Cooper Green Pooks 3 Barker Street Shrewsbury SY1 1QF

www.cgpooks.co.uk sales@cgpooks.co.uk 01743 276666