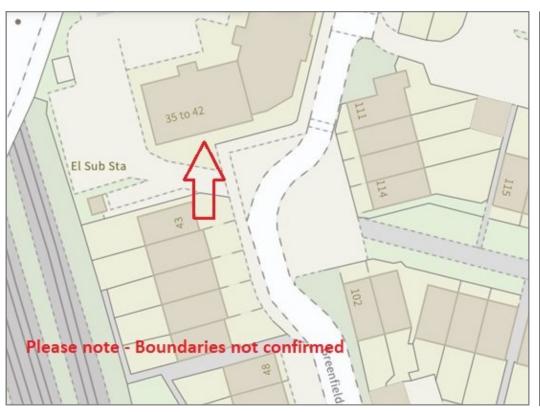

## 42 Greenfields Gardens, Shrewsbury, SY1 2RN

£165,000 Leasehold—2 bedroom apartment

sales@cgpooks.co.uk

**BOUNDARIES NOT CONFIRMED** 

Tenure Leasehold

Lease 155 years from 1st April 2007

Local Authority Shropshire Council