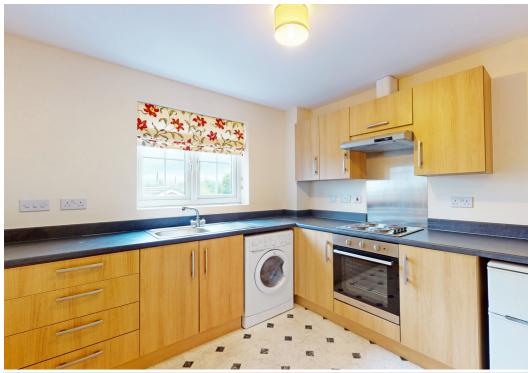

## **KEY FEATURES**

- Neatly kept communal entrance and staircase to the third floor
- Good sized private inner hallway with useful storage
- Lovely south facing open plan living/dining room with Juliette balcony offering an open outlook and views towards the town centre
- Fitted kitchen, complete with integrated oven/hob and space for appliances
- Large master bedroom with en-suite shower room
- A further double bedroom and separate family bathroom
- uPVC double glazed windows and electric heating
- Private allocated parking and plenty of additional visitor spaces
- Landscaped communal grounds
- Ideal for first time buyers or investors
- Sold with no upward chain
- Agents Note: Photos used were taken prior to the current tenancy