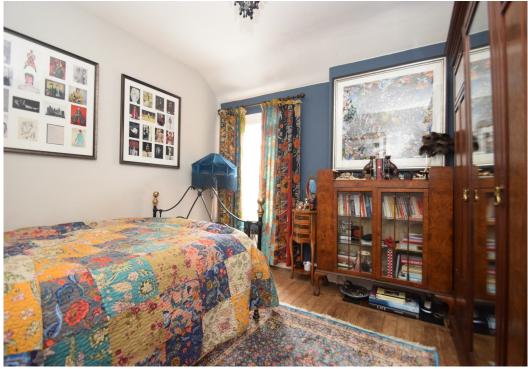

#### **KEY FEATURES**

- Lots of individual and original features such as quarry tiled and exposed boarded flooring, stained glass windows and cast iron fireplaces.
- Entrance vestibule and hall
- Living room with bay window to front and separate dining room from which there is access to a useful cellar.
- Fitted kitchen and adjoining utility which opens to the rear garden.
- From hall, staircase to landing where there are 2 double bedrooms and a bathroom.
- Gas fired central heating.
- There are steps leading up to the front of the property where there is also a raised garden.
- Enclosed and private south facing rear garden with store.
- Fantastic location within the ever popular Coleham area of town, a stone's throw from many different amenities and also just a few minutes' walk via the Greyfriars footbridge to beautiful river walks and the town centre.