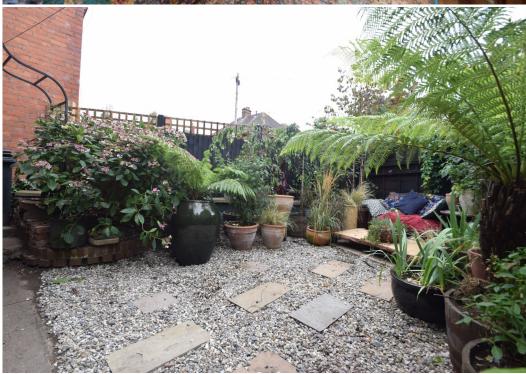

## 79 Longden Coleham, Shrewsbury, SY3 7DZ

£275,000 Freehold—2 bedroom terraced house

Coopergreenpooks.co.uk/property/30137

This very attractive and characterful property offers good accommodation with private south facing garden in this very popular and convenient location, a few minutes' walk from the excellent Coleham primary school, independents shops, café, pubs, river walks and town centre.

#### **KEY FEATURES**

- Lots of individual and original features such as quarry tiled and exposed boarded flooring, stained glass windows and cast iron fireplaces.
- Entrance vestibule and hall
- Living room with bay window to front and separate dining room from which there is access to a useful cellar.
- Fitted kitchen and adjoining utility which opens to the rear garden.
- From hall, staircase to landing where there are 2 double bedrooms and a bathroom.
- Gas fired central heating.
- There are steps leading up to the front of the property where there is also a raised garden.
- Enclosed and private south facing rear garden with store.
- Fantastic location within the ever popular Coleham area of town, a stone's throw from many different amenities and also just a few minutes' walk via the Greyfriars footbridge to beautiful river walks and the town centre.