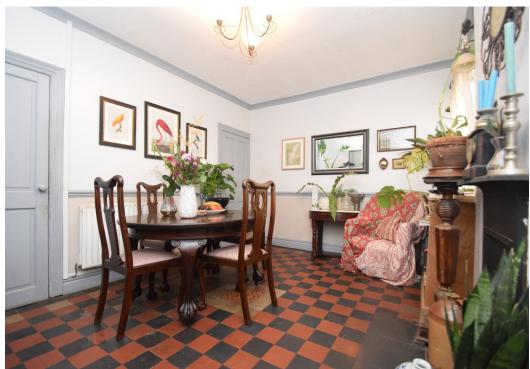

#### **KEY FEATURES**

- Lots of individual and original features such as quarry tiled and exposed boarded flooring, stained glass windows and cast iron fireplaces.
- Entrance vestibule and hall
- Living room with bay window to front and separate dining room from which there is access to a useful cellar.
- Fitted kitchen and adjoining utility which opens to the rear garden.
- From hall, staircase to landing where there are 2 double bedrooms and a bathroom.
- Gas fired central heating.
- There are steps leading up to the front of the property where there is also a raised garden.
- Enclosed and private south facing rear garden with store.
- Fantastic location within the ever popular Coleham area of town, a stone's throw from many different amenities and also just a few minutes' walk via the Greyfriars footbridge to beautiful river walks and the town centre.