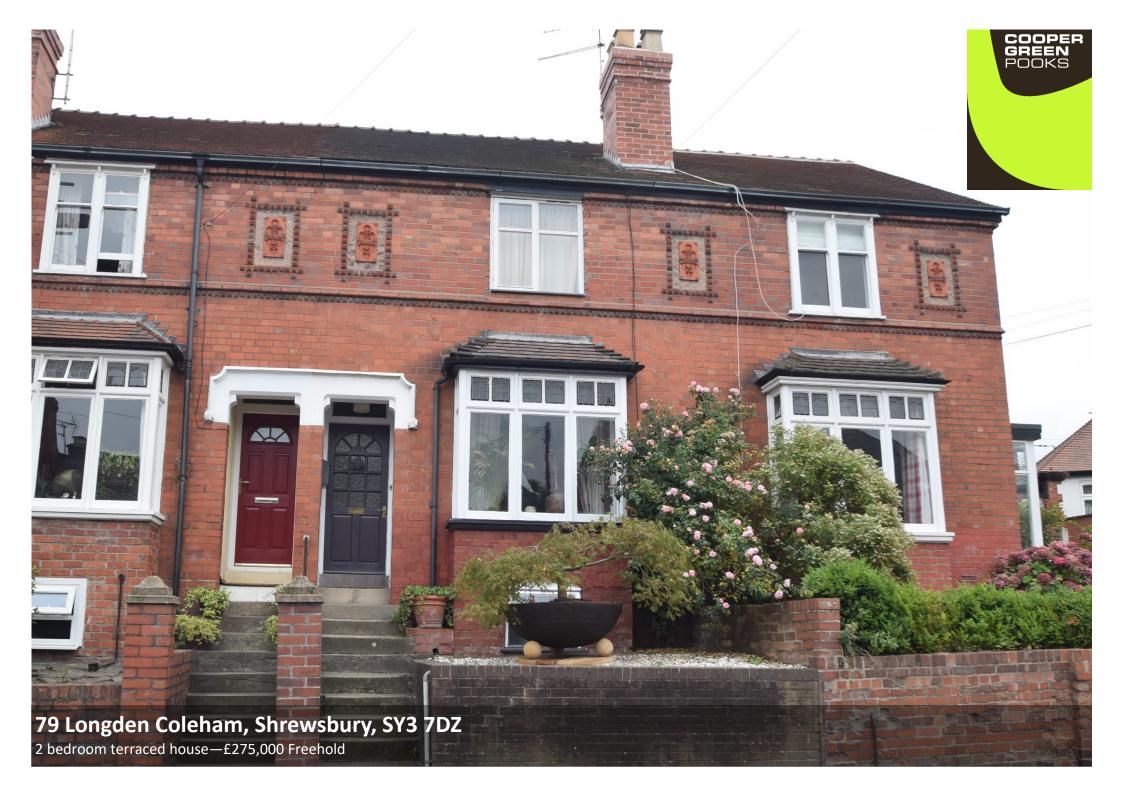

## 79 Longden Coleham, Shrewsbury, SY3 7DZ

£275,000 Freehold—2 bedroom terraced house

Coopergreenpooks.co.uk/property/30137

This very attractive and characterful property offers good accommodation with private south facing garden in this very popular and convenient location, a few minutes' walk from the excellent Coleham primary school, independents shops, café, pubs, river walks and town centre.

#### **KEY FEATURES**

- Lots of individual and original features such as quarry tiled and exposed boarded flooring, stained glass windows and cast iron fireplaces.
- Entrance vestibule and hall
- Living room with bay window to front and separate dining room from which there is access to a useful cellar.
- Fitted kitchen and adjoining utility which opens to the rear garden.
- From hall, staircase to landing where there are 2 double bedrooms and a bathroom.
- Gas fired central heating.
- There are steps leading up to the front of the property where there is also a raised garden.
- Enclosed and private south facing rear garden with store.
- Fantastic location within the ever popular Coleham area of town, a stone's throw from many different amenities and also just a few minutes' walk via the Greyfriars footbridge to beautiful river walks and the town centre.