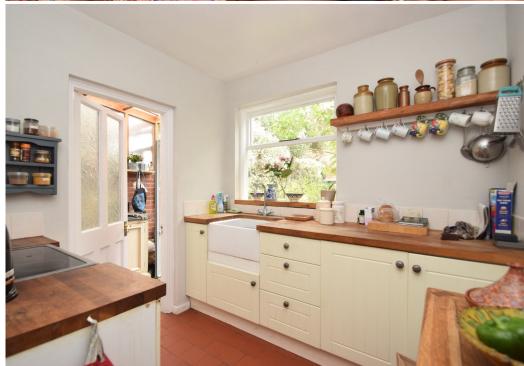

#### **KEY FEATURES**

- Lots of individual and original features such as quarry tiled and exposed boarded flooring, stained glass windows and cast iron fireplaces.
- Entrance vestibule and hall
- Living room with bay window to front and separate dining room from which there is access to a useful cellar.
- Fitted kitchen and adjoining utility which opens to the rear garden.
- From hall, staircase to landing where there are 2 double bedrooms and a bathroom.
- Gas fired central heating.
- There are steps leading up to the front of the property where there is also a raised garden.
- Enclosed and private south facing rear garden with store.
- Fantastic location within the ever popular Coleham area of town, a stone's throw from many different amenities and also just a few minutes' walk via the Greyfriars footbridge to beautiful river walks and the town centre.