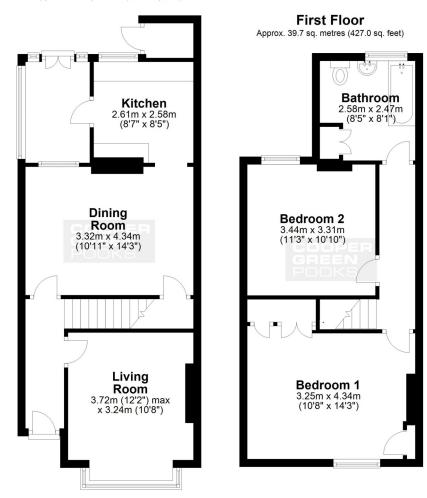

#### **Ground Floor**

Approx. 45.6 sq. metres (490.6 sq. feet)

Total area: approx. 85.2 sq. metres (917.6 sq. feet)

We accept no responsibility for any mistake or inaccuracy contained within the floorplan. The floorplan is provided as a guide only and should be taken as an illustration only. The measurements, contents and positioning are approximations only and provided as a guidance tool and not an exact replication of the property.

Plan produced using PlanUp.