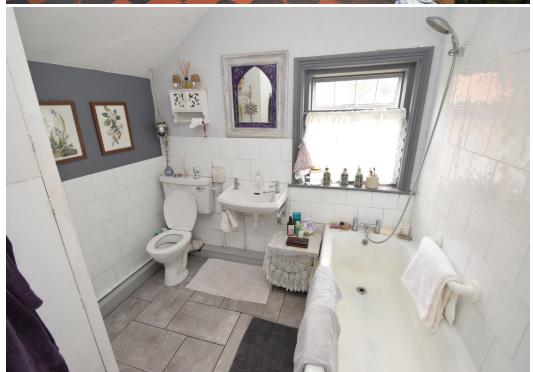

#### **KEY FEATURES**

- Lots of individual and original features such as quarry tiled and exposed boarded flooring, stained glass windows and cast iron fireplaces.
- Entrance vestibule and hall
- Living room with bay window to front and separate dining room from which there is access to a useful cellar.
- Fitted kitchen and adjoining utility which opens to the rear garden.
- From hall, staircase to landing where there are 2 double bedrooms and a bathroom.
- Gas fired central heating.
- There are steps leading up to the front of the property where there is also a raised garden.
- Enclosed and private south facing rear garden with store.
- Fantastic location within the ever popular Coleham area of town, a stone's throw from many different amenities and also just a few minutes' walk via the Greyfriars footbridge to beautiful river walks and the town centre.