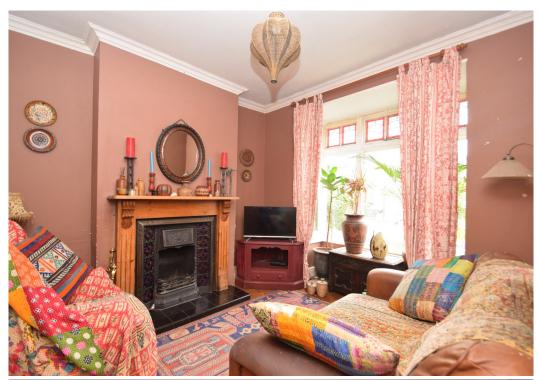

#### **KEY FEATURES**

- Lots of individual and original features such as quarry tiled and exposed boarded flooring, stained glass windows and cast iron fireplaces.
- Entrance vestibule and hall
- Living room with bay window to front and separate dining room from which there is access to a useful cellar.
- Fitted kitchen and adjoining utility which opens to the rear garden.
- From hall, staircase to landing where there are 2 double bedrooms and a bathroom.
- Gas fired central heating.
- There are steps leading up to the front of the property where there is also a raised garden.
- Enclosed and private south facing rear garden with store.
- Fantastic location within the ever popular Coleham area of town, a stone's throw from many different amenities and also just a few minutes' walk via the Greyfriars footbridge to beautiful river walks and the town centre.