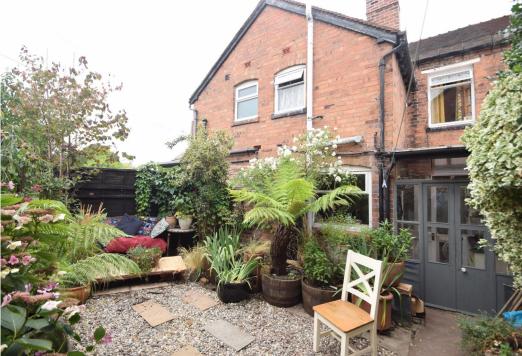

## 79 Longden Coleham, Shrewsbury, SY3 7DZ

£275,000 Freehold—2 bedroom terraced house

Coopergreenpooks.co.uk/property/30137

This very attractive and characterful property offers good accommodation with private south facing garden in this very popular and convenient location, a few minutes' walk from the excellent Coleham primary school, independents shops, café, pubs, river walks and town centre.

#### **KEY FEATURES**

- Lots of individual and original features such as quarry tiled and exposed boarded flooring, stained glass windows and cast iron fireplaces.
- Entrance vestibule and hall
- Living room with bay window to front and separate dining room from which there is access to a useful cellar.
- Fitted kitchen and adjoining utility which opens to the rear garden.
- From hall, staircase to landing where there are 2 double bedrooms and a bathroom.
- Gas fired central heating.
- There are steps leading up to the front of the property where there is also a raised garden.
- Enclosed and private south facing rear garden with store.
- Fantastic location within the ever popular Coleham area of town, a stone's throw from many different amenities and also just a few minutes' walk via the Greyfriars footbridge to beautiful river walks and the town centre.