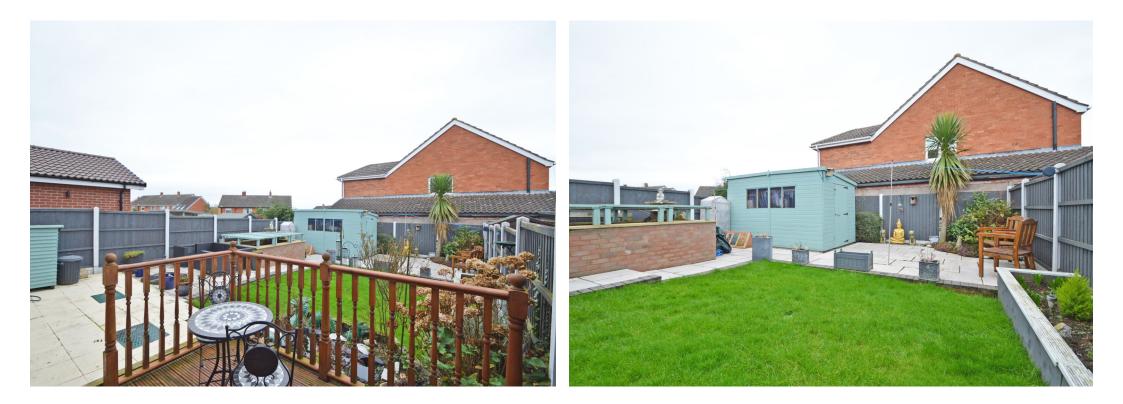

#### **KEY FEATURES**

- Entrance porch opening to hallway with useful under stairs storage and staircase to landing
- Living/dining room with feature fireplace and glazed patio doors onto the garden
- Re-fitted kitchen with useful pantry and access to the separate utility
- The attached garage has been converted to provide a versatile home office/study, while retaining the front as a functional garage/store
- Two double bedrooms with built in wardrobes
- A further single bedroom and family bathroom with shower
- uPVC double glazed windows and gas fired central heating
- Landscaped private rear garden, laid to lawn with a selection of paved and raised decked terraces, planted borders and timber store
- Block paved driveway to front providing plenty of parking
- A fantastic location, just a short walk from an excellent range of local amenities, Oak Meadow primary school, road links via the bypass, and just 10 minutes from the town centre