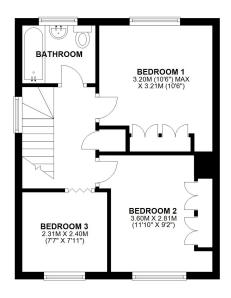

#### **KEY FEATURES**

- Entrance porch opening to hallway with useful under stairs storage and staircase to landing
- Living/dining room with feature fireplace and glazed patio doors onto the garden
- Re-fitted kitchen with useful pantry and access to the separate utility
- The attached garage has been converted to provide a versatile home office/study, while retaining the front as a functional garage/store
- Two double bedrooms with built in wardrobes
- A further single bedroom and family bathroom with shower
- uPVC double glazed windows and gas fired central heating
- Landscaped private rear garden, laid to lawn with a selection of paved and raised decked terraces, planted borders and timber store
- Block paved driveway to front providing plenty of parking
- A fantastic location, just a short walk from an excellent range of local amenities, Oak Meadow primary school, road links via the bypass, and just 10 minutes from the town centre

FIRST FLOOR