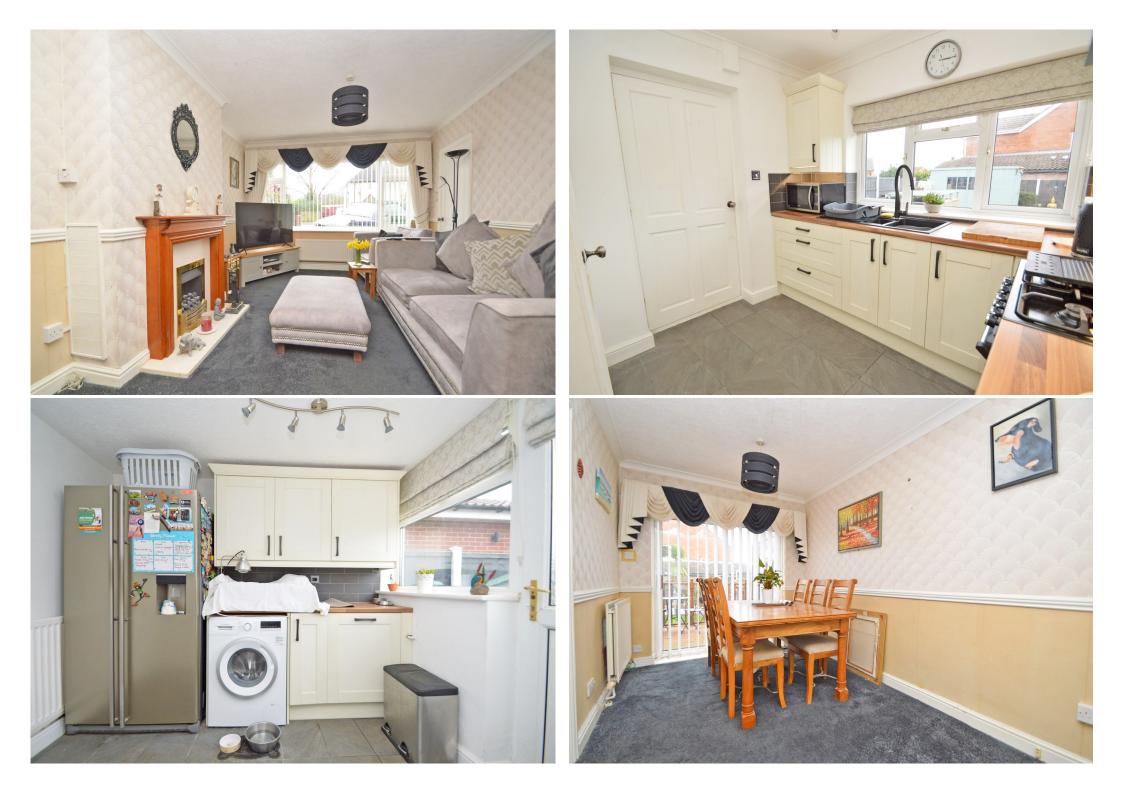

# 30 Lansdowne Road, Bayston Hill, Shrewsbury, SY3 0HZ

£291,995 Freehold — 3 bedroom semi-detached house sales@cgpooks.co.uk

This traditional semi-detached family house has been extended and improved to provide practical and versatile accommodation, while benefitting from a beautifully landscaped private rear garden, partially converted garage and good sized driveway.

#### **KEY FEATURES**

- Entrance porch opening to hallway with useful under stairs storage and staircase to landing
- Living/dining room with feature fireplace and glazed patio doors onto the garden
- Re-fitted kitchen with useful pantry and access to the separate utility
- The attached garage has been converted to provide a versatile home office/study, while retaining the front as a functional garage/store
- Two double bedrooms with built in wardrobes
- A further single bedroom and family bathroom with shower
- uPVC double glazed windows and gas fired central heating
- Landscaped private rear garden, laid to lawn with a selection of paved and raised decked terraces, planted borders and timber store
- Block paved driveway to front providing plenty of parking
- A fantastic location, just a short walk from an excellent range of local amenities, Oak Meadow primary school, road links via the bypass, and just 10 minutes from the town centre