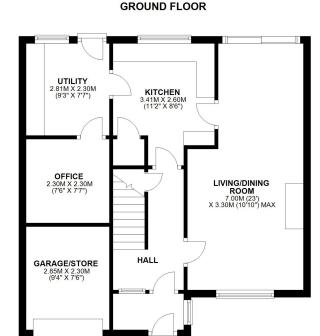

#### **KEY FEATURES**

- Entrance porch opening to hallway with useful under stairs storage and staircase to landing
- Living/dining room with feature fireplace and glazed patio doors onto the garden
- Re-fitted kitchen with useful pantry and access to the separate utility
- The attached garage has been converted to provide a versatile home office/study, while retaining the front as a functional garage/store
- Two double bedrooms with built in wardrobes
- A further single bedroom and family bathroom with shower
- uPVC double glazed windows and gas fired central heating
- Landscaped private rear garden, laid to lawn with a selection of paved and raised decked terraces, planted borders and timber store
- Block paved driveway to front providing plenty of parking
- A fantastic location, just a short walk from an excellent range of local amenities, Oak Meadow primary school, road links via the bypass, and just 10 minutes from the town centre

Cooper Green Pooks 3 Barker Street Shrewsbury SY1 1QF

www.cgpooks.co.uk sales@cgpooks.co.uk

TOTAL AREA: APPROX. 101.8 SQ. METRES (1095.7 SQ. FEET) We accept no responsibility for any mistake or inaccuracy contained within the floorplan. The floorplan is provided as a guide only and should be taken as an illustration only. The measurements, contents and positioning are approximations only and provided as a guidance tool and not an exact replication of the property. Plan produced using Planub.