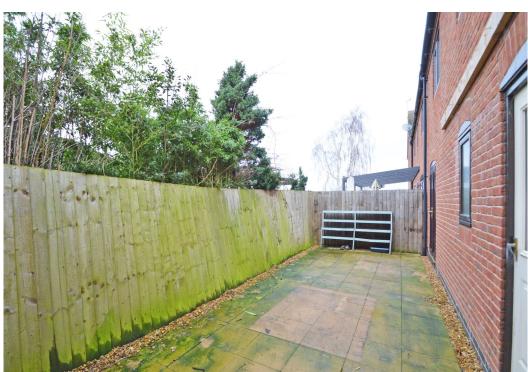

### **KEY FEATURES**

- Good sized entrance hall with cloakroom and staircase to landing
- Living room with feature fireplace and glazed doors opening to both the front and rear gardens
- Lovely open plan kitchen/dining room with a range of fitted units, also having glazed doors onto the rear garden
- Large master bedroom with en-suite shower room and versatile nursery which also makes a
  great study or dressing room
- Two further double bedrooms, both with built in wardrobes, and separate family bathroom
- Double glazed windows and gas fired central heating
- Private rear courtyard garden, paved for easy maintenance
- Additional lawned garden to the front with paved terrace and gated access to the parking area
- Allocated parking for two cars within a covered car port
- A great location in a quiet and attractive development on the fringe of this very popular village, a short walk from the excellent Corbet secondary school, great pub/restaurant, supermarket and medical centre.
- Sold with no upward chain