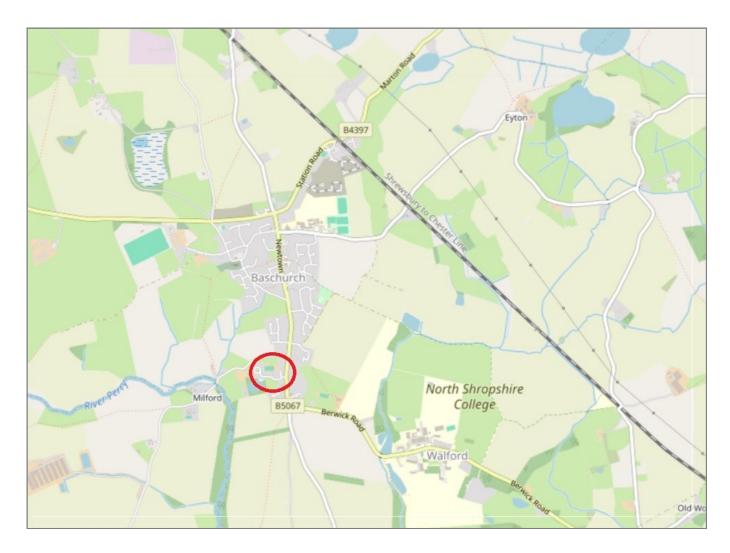

## 18 Prescott Court, Baschurch, Shrewsbury, SY4 2BF

£268,000 Freehold — 3 bedroom terraced house sales@cgpooks.co.uk

This thoughtfully designed double fronted property offers spacious and practical accommodation, quietly situated within a very popular village, walking distance from some excellent amenities, primary and secondary schools, as well as being just a 10 minute drive from Shrewsbury.

# 18 Prescott Court, Baschurch, Shrewsbury, SY4 2BF

£268,000 Freehold — 3 bedroom terraced house sales@cgpooks.co.uk

**BOUNDARIES NOT CONFIRMED** 

Tenure Freehold

Local Authority Shropshire Council

Council Tax Band C EPC Band Band C