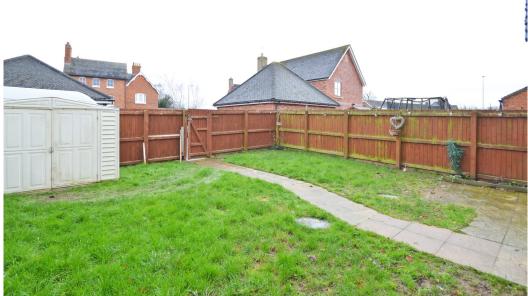

### **KEY FEATURES**

- Good sized entrance hall with cloakroom and staircase to landing
- Living room with feature fireplace and glazed doors opening to both the front and rear gardens
- Lovely open plan kitchen/dining room with a range of fitted units, also having glazed doors onto the rear garden
- Large master bedroom with en-suite shower room and versatile nursery which also makes a
  great study or dressing room
- Two further double bedrooms, both with built in wardrobes, and separate family bathroom
- Double glazed windows and gas fired central heating
- Private rear courtyard garden, paved for easy maintenance
- Additional lawned garden to the front with paved terrace and gated access to the parking area
- Allocated parking for two cars within a covered car port
- A great location in a quiet and attractive development on the fringe of this very popular village, a short walk from the excellent Corbet secondary school, great pub/restaurant, supermarket and medical centre.
- Sold with no upward chain