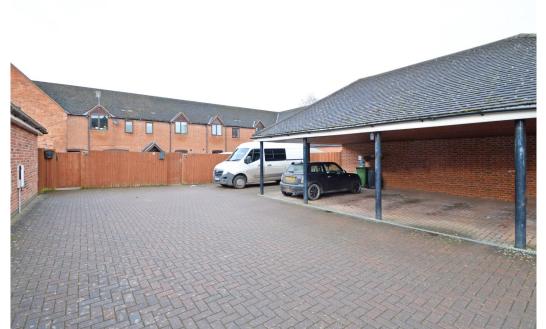

### **KEY FEATURES**

- Good sized entrance hall with cloakroom and staircase to landing
- Living room with feature fireplace and glazed doors opening to both the front and rear gardens
- Lovely open plan kitchen/dining room with a range of fitted units, also having glazed doors onto the rear garden
- Large master bedroom with en-suite shower room and versatile nursery which also makes a
  great study or dressing room
- Two further double bedrooms, both with built in wardrobes, and separate family bathroom
- Double glazed windows and gas fired central heating
- Private rear courtyard garden, paved for easy maintenance
- Additional lawned garden to the front with paved terrace and gated access to the parking area
- Allocated parking for two cars within a covered car port
- A great location in a quiet and attractive development on the fringe of this very popular village, a short walk from the excellent Corbet secondary school, great pub/restaurant, supermarket and medical centre.
- Sold with no upward chain