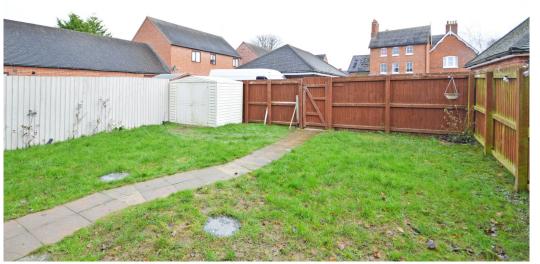

### **KEY FEATURES**

- Good sized entrance hall with cloakroom and staircase to landing
- Living room with feature fireplace and glazed doors opening to both the front and rear gardens
- Lovely open plan kitchen/dining room with a range of fitted units, also having glazed doors onto the rear garden
- Large master bedroom with en-suite shower room and versatile nursery which also makes a
  great study or dressing room
- Two further double bedrooms, both with built in wardrobes, and separate family bathroom
- Double glazed windows and gas fired central heating
- Private rear courtyard garden, paved for easy maintenance
- Additional lawned garden to the front with paved terrace and gated access to the parking area
- Allocated parking for two cars within a covered car port
- A great location in a quiet and attractive development on the fringe of this very popular village, a short walk from the excellent Corbet secondary school, great pub/restaurant, supermarket and medical centre.
- Sold with no upward chain