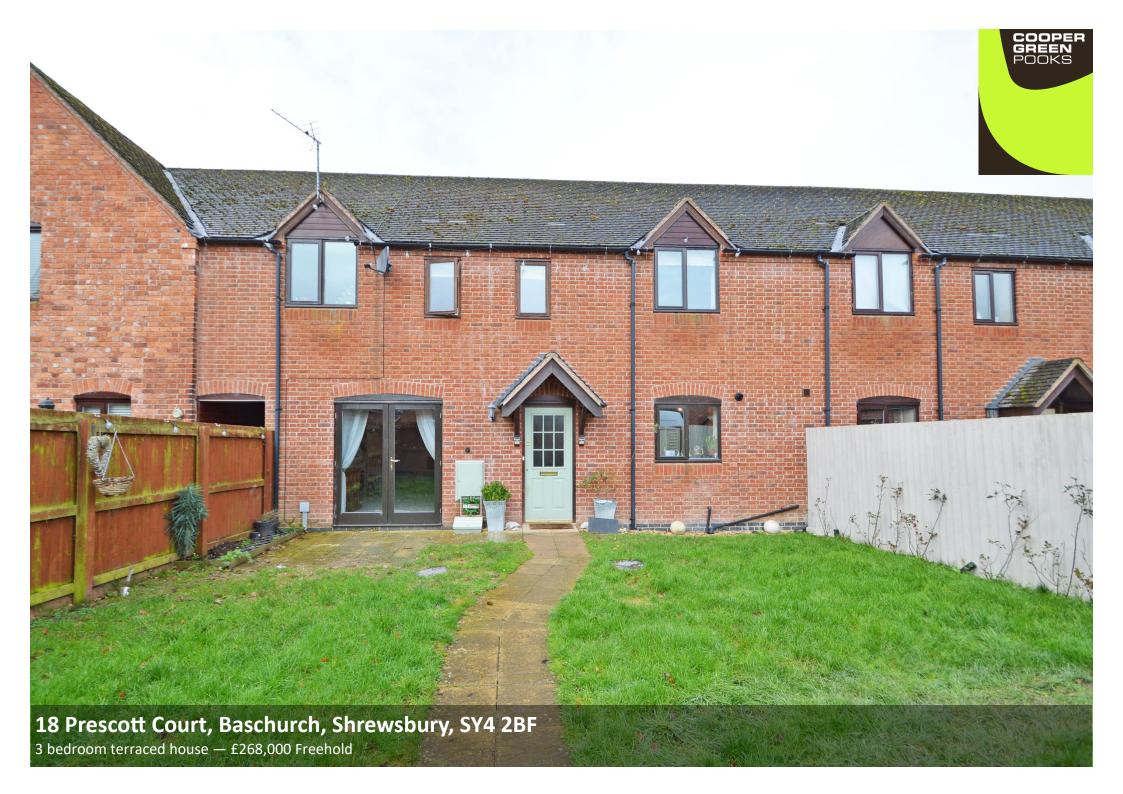

## 18 Prescott Court, Baschurch, Shrewsbury, SY4 2BF

£268,000 Freehold — 3 bedroom terraced house sales@cgpooks.co.uk

This thoughtfully designed double fronted property offers spacious and practical accommodation, quietly situated within a very popular village, walking distance from some excellent amenities, primary and secondary schools, as well as being just a 10 minute drive from Shrewsbury.

### **KEY FEATURES**

- Good sized entrance hall with cloakroom and staircase to landing
- Living room with feature fireplace and glazed doors opening to both the front and rear gardens
- Lovely open plan kitchen/dining room with a range of fitted units, also having glazed doors onto the rear garden
- Large master bedroom with en-suite shower room and versatile nursery which also makes a
  great study or dressing room
- Two further double bedrooms, both with built in wardrobes, and separate family bathroom
- Double glazed windows and gas fired central heating
- Private rear courtyard garden, paved for easy maintenance
- Additional lawned garden to the front with paved terrace and gated access to the parking area
- Allocated parking for two cars within a covered car port
- A great location in a quiet and attractive development on the fringe of this very popular village, a short walk from the excellent Corbet secondary school, great pub/restaurant, supermarket and medical centre.
- Sold with no upward chain