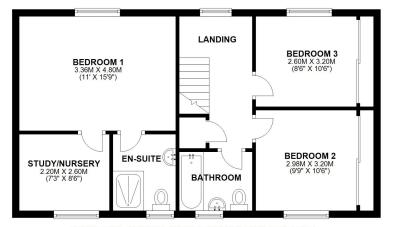

#### FIRST FLOOR

TOTAL AREA: APPROX. 106.9 SQ. METRES (1150.3 SQ. FEET)

We accept no responsibility for any mistake or inaccuracy contained within the floorplan. The floorplan is provided as a guide only and should be taken as an illustration only. The measurements, contents and positioning are approximations only and provided as a guidance tool and not an exact replication of the property. Plan produced using Plandly.