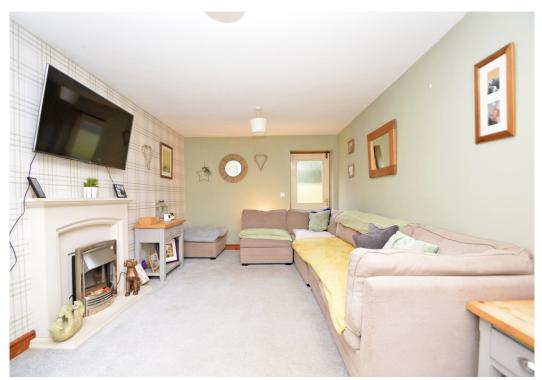

### **KEY FEATURES**

- Good sized entrance hall with cloakroom and staircase to landing
- Living room with feature fireplace and glazed doors opening to both the front and rear gardens
- Lovely open plan kitchen/dining room with a range of fitted units, also having glazed doors onto the rear garden
- Large master bedroom with en-suite shower room and versatile nursery which also makes a
  great study or dressing room
- Two further double bedrooms, both with built in wardrobes, and separate family bathroom
- Double glazed windows and gas fired central heating
- Private rear courtyard garden, paved for easy maintenance
- Additional lawned garden to the front with paved terrace and gated access to the parking area
- Allocated parking for two cars within a covered car port
- A great location in a quiet and attractive development on the fringe of this very popular village, a short walk from the excellent Corbet secondary school, great pub/restaurant, supermarket and medical centre.
- Sold with no upward chain