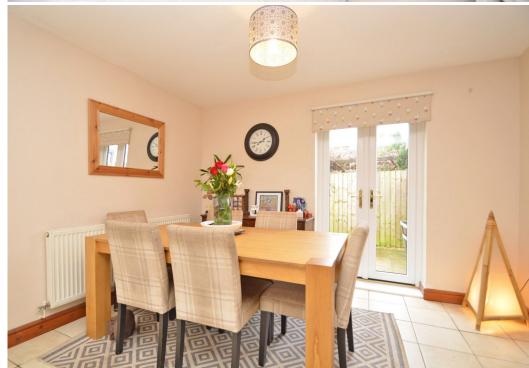

### **KEY FEATURES**

- Good sized entrance hall with cloakroom and staircase to landing
- Living room with feature fireplace and glazed doors opening to both the front and rear gardens
- Lovely open plan kitchen/dining room with a range of fitted units, also having glazed doors onto the rear garden
- Large master bedroom with en-suite shower room and versatile nursery which also makes a
  great study or dressing room
- Two further double bedrooms, both with built in wardrobes, and separate family bathroom
- Double glazed windows and gas fired central heating
- Private rear courtyard garden, paved for easy maintenance
- Additional lawned garden to the front with paved terrace and gated access to the parking area
- Allocated parking for two cars within a covered car port
- A great location in a quiet and attractive development on the fringe of this very popular village, a short walk from the excellent Corbet secondary school, great pub/restaurant, supermarket and medical centre.
- Sold with no upward chain