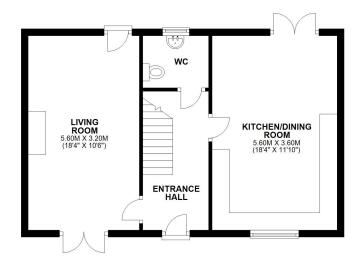

### **GROUND FLOOR**

#### FIRST FLOOR

TOTAL AREA: APPROX. 106.9 SQ. METRES (1150.3 SQ. FEET)

We accept no responsibility for any mistake or inaccuracy contained within the floorplan. The floorplan is provided as a guide only and should be taken as an illustration only. The measurements, contents and positioning are approximations only and provided as a guidance tool and not an exact replication of the property. Plan produced using Plandly.