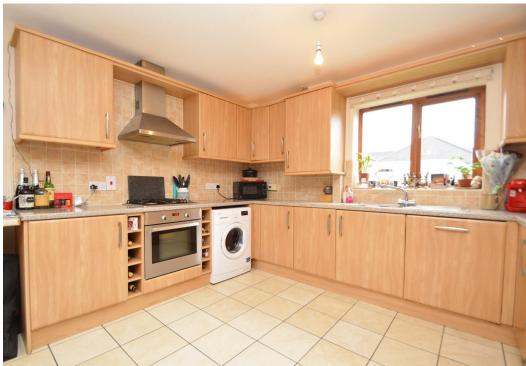

### **KEY FEATURES**

- Good sized entrance hall with cloakroom and staircase to landing
- Living room with feature fireplace and glazed doors opening to both the front and rear gardens
- Lovely open plan kitchen/dining room with a range of fitted units, also having glazed doors onto the rear garden
- Large master bedroom with en-suite shower room and versatile nursery which also makes a
  great study or dressing room
- Two further double bedrooms, both with built in wardrobes, and separate family bathroom
- Double glazed windows and gas fired central heating
- Private rear courtyard garden, paved for easy maintenance
- Additional lawned garden to the front with paved terrace and gated access to the parking area
- Allocated parking for two cars within a covered car port
- A great location in a quiet and attractive development on the fringe of this very popular village, a short walk from the excellent Corbet secondary school, great pub/restaurant, supermarket and medical centre.
- Sold with no upward chain