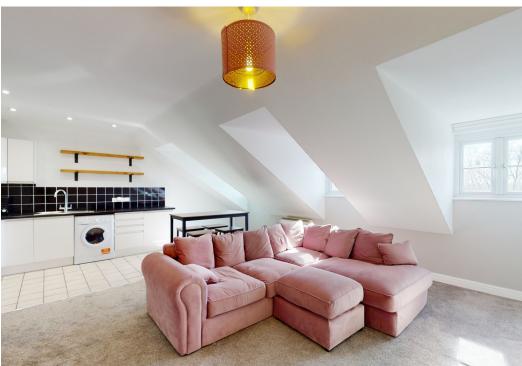

#### **KEY FEATURES**

- Communal entrance hall and staircase to third floor
- Lovely open plan living/kitchen/dining room with view across nature reserve
- Modern re-fitted kitchen with integrated appliances
- Double bedroom with built-in wardrobes and useful storage cupboard
- Good sized bathroom with shower over bath
- uPVC double glazed windows and electric heating
- Attractively landscaped communal gardens for residents use
- Private designated parking space