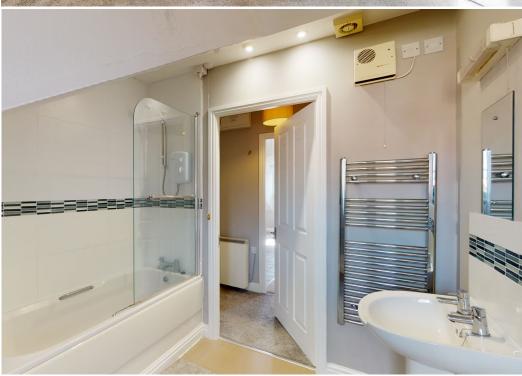

#### **KEY FEATURES**

- Communal entrance hall and staircase to third floor
- Lovely open plan living/kitchen/dining room with view across nature reserve
- Modern re-fitted kitchen with integrated appliances
- Double bedroom with built-in wardrobes and useful storage cupboard
- Good sized bathroom with shower over bath
- uPVC double glazed windows and electric heating
- Attractively landscaped communal gardens for residents use
- Private designated parking space