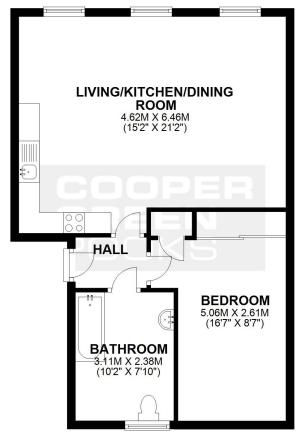

### THIRD FLOOR

APPROX. 56.9 SQ. METRES (612.9 SQ. FEET)

### TOTAL AREA: APPROX. 56.9 SQ. METRES (612.9 SQ. FEET)

We accept no responsibility for any mistake or inaccuracy contained within the floorplan. The floorplan is provided as a guide only and should be taken as an illustration only. The measurements, contents and positioning are approximations only and provided as a guidance tool and not an exact replication of the property.