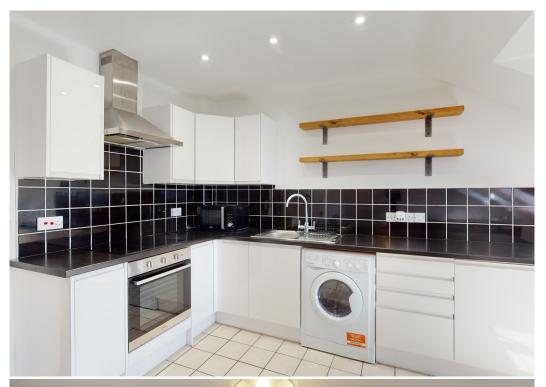

#### **KEY FEATURES**

- Communal entrance hall and staircase to third floor
- Lovely open plan living/kitchen/dining room with view across nature reserve
- Modern re-fitted kitchen with integrated appliances
- Double bedroom with built-in wardrobes and useful storage cupboard
- Good sized bathroom with shower over bath
- uPVC double glazed windows and electric heating
- Attractively landscaped communal gardens for residents use
- Private designated parking space