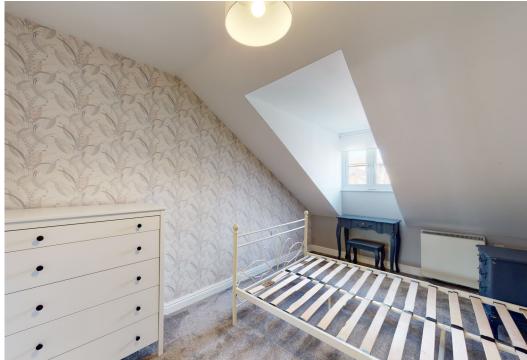

#### **KEY FEATURES**

- Communal entrance hall and staircase to third floor
- Lovely open plan living/kitchen/dining room with view across nature reserve
- Modern re-fitted kitchen with integrated appliances
- Double bedroom with built-in wardrobes and useful storage cupboard
- Good sized bathroom with shower over bath
- uPVC double glazed windows and electric heating
- Attractively landscaped communal gardens for residents use
- Private designated parking space