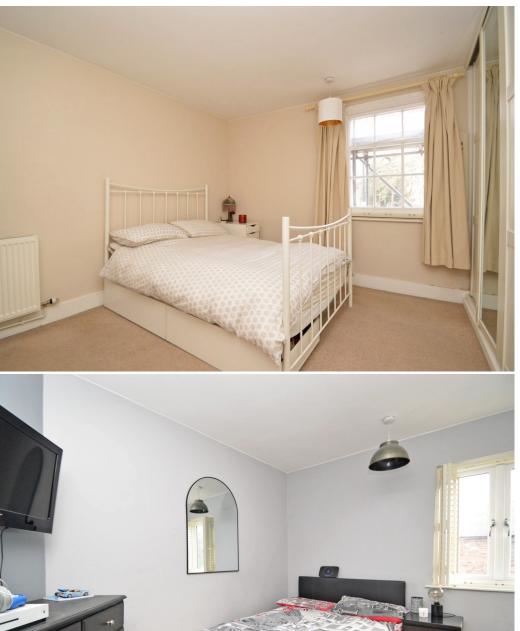

#### **KEY FEATURES**

- Entrance vestibule opening to the living room with feature fireplace and wood burning stove
- Impressive open plan kitchen/dining room with roof light and bi-folding doors onto the rear garden
- A range of fitted units to the kitchen, complete with integrated appliances and granite work surfaces
- The inner hallway provides access to useful under stairs storage, a separate utility and well-appointed shower room
- Two double bedrooms on the first floor, with one having built in wardrobes and views to the front
- The loft has been converted to create a third double bedroom with velux window
- Gas fired central heating, sash windows and feature internal shutters
- Private landscaped rear garden, paved and decked for easy maintenance, with timber store and gated access to rear
- A superb location, close to some excellent amenities including bars, restaurants, various shops, and supermarket. The town centre is also just a 5-minute walk from the property and the railway station is about 10 minutes
- Please note scaffolding has recently been up on the front elevation as the chimney has been repointed