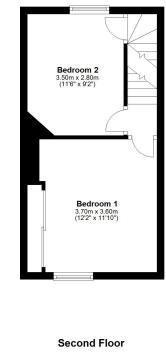

# Coopergreenpooks.co.uk

**Ground Floor Kitchen/Dining** Room 5.50m x 3.60m (18'1" x 11'10") Living Room 3.60m (11'10") max x 3.60m (11'10")

Utility

First Floor

Total area: approx. 84.6 sq. metres (910.4 sq. feet) We accept no responsibility for any mistake or inaccuracy contained within the floorplan. The floorplan is provided as a guide only and should be taken as an illustration only. The measurements, contents and positioning are approximations only and provided as a guide only and not an exact replication of the property. Plan produced using Planuby.