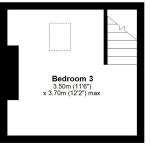

# Coopergreenpooks.co.uk

**Ground Floor Kitchen/Dining** Room 5.50m x 3.60m (18'1" x 11'10") Living Room 3.60m (11'10") max x 3.60m (11'10")

Utility

First Floor

Total area: approx. 84.6 sq. metres (910.4 sq. feet) We accept no responsibility for any mistake or inaccuracy contained within the floorplan. The floorplan is provided as a guide only and should be taken as an illustration only. The measurements, contents and positioning are approximations only and provided as a guide only and not an exact replication of the property. Plan produced using Planuby.