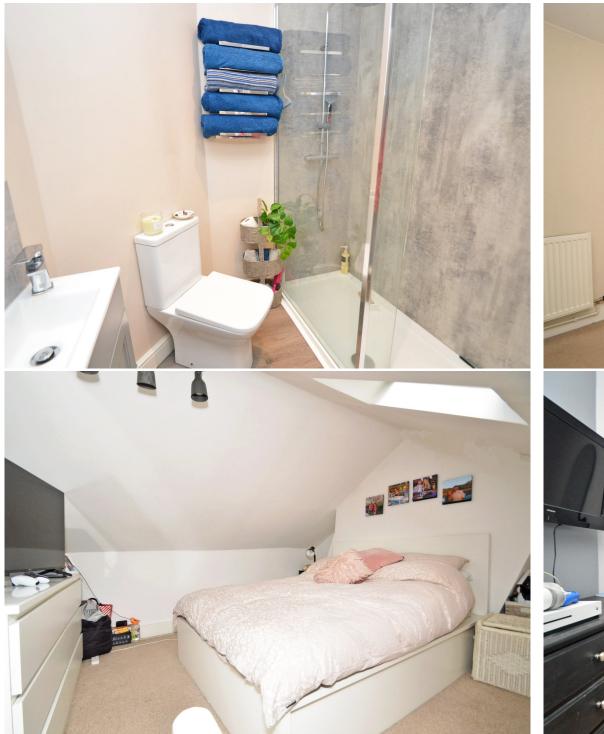

#### **KEY FEATURES**

- Entrance vestibule opening to the living room with feature fireplace and wood burning stove
- Impressive open plan kitchen/dining room with roof light and bi-folding doors onto the rear garden
- A range of fitted units to the kitchen, complete with integrated appliances and granite work surfaces
- The inner hallway provides access to useful under stairs storage, a separate utility and well-appointed shower room
- Two double bedrooms on the first floor, with one having built in wardrobes and views to the front
- The loft has been converted to create a third double bedroom with velux window
- Gas fired central heating, sash windows and feature internal shutters
- Private landscaped rear garden, paved and decked for easy maintenance, with timber store and gated access to rear
- A superb location, close to some excellent amenities including bars, restaurants, various shops, and supermarket. The town centre is also just a 5-minute walk from the property and the railway station is about 10 minutes
- Please note scaffolding has recently been up on the front elevation as the chimney has been repointed