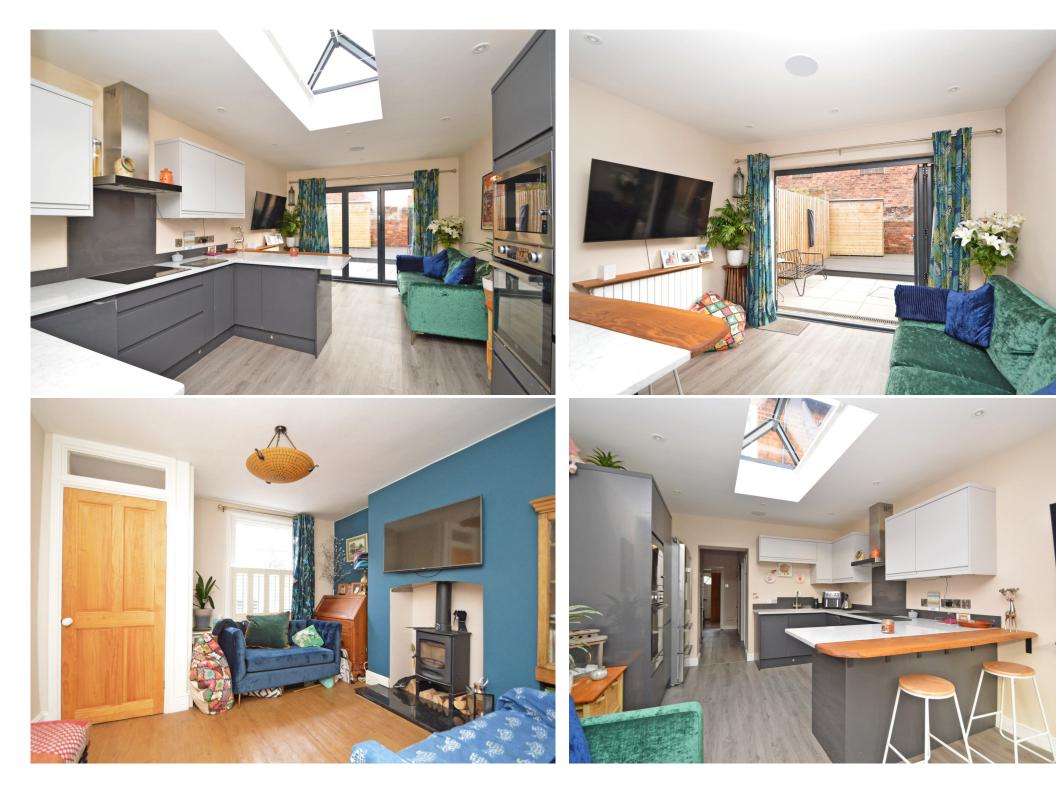

#### **KEY FEATURES**

- Entrance vestibule opening to the living room with feature fireplace and wood burning stove
- Impressive open plan kitchen/dining room with roof light and bi-folding doors onto the rear garden
- A range of fitted units to the kitchen, complete with integrated appliances and granite work surfaces
- The inner hallway provides access to useful under stairs storage, a separate utility and well-appointed shower room
- Two double bedrooms on the first floor, with one having built in wardrobes and views to the front
- The loft has been converted to create a third double bedroom with velux window
- Gas fired central heating, sash windows and feature internal shutters
- Private landscaped rear garden, paved and decked for easy maintenance, with timber store and gated access to rear
- A superb location, close to some excellent amenities including bars, restaurants, various shops, and supermarket. The town centre is also just a 5-minute walk from the property and the railway station is about 10 minutes
- Please note scaffolding has recently been up on the front elevation as the chimney has been repointed