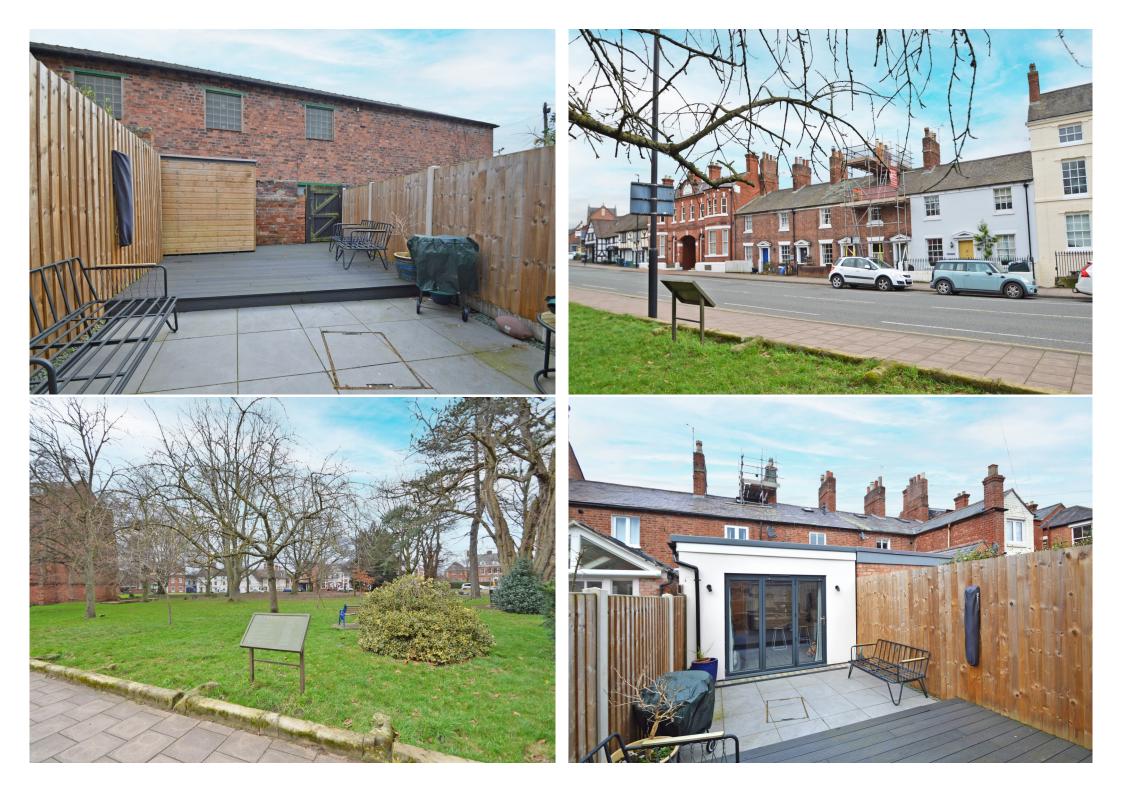

#### **KEY FEATURES**

- Entrance vestibule opening to the living room with feature fireplace and wood burning stove
- Impressive open plan kitchen/dining room with roof light and bi-folding doors onto the rear garden
- A range of fitted units to the kitchen, complete with integrated appliances and granite work surfaces
- The inner hallway provides access to useful under stairs storage, a separate utility and well-appointed shower room
- Two double bedrooms on the first floor, with one having built in wardrobes and views to the front
- The loft has been converted to create a third double bedroom with velux window
- Gas fired central heating, sash windows and feature internal shutters
- Private landscaped rear garden, paved and decked for easy maintenance, with timber store and gated access to rear
- A superb location, close to some excellent amenities including bars, restaurants, various shops, and supermarket. The town centre is also just a 5-minute walk from the property and the railway station is about 10 minutes
- Please note scaffolding has recently been up on the front elevation as the chimney has been repointed