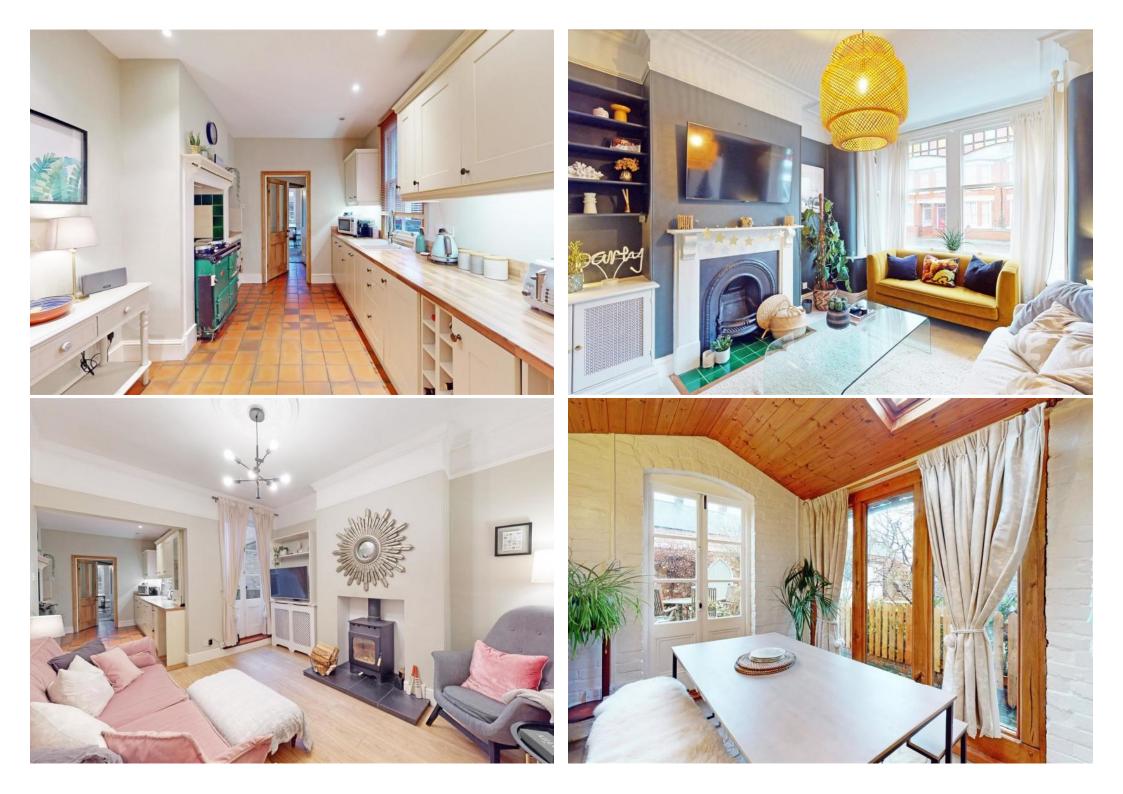

#### **KEY FEATURES**

- Recessed entrance area to hall with original quarry tiled flooring and pine panelled doors to reception rooms
- Separate living and dining rooms with the living room having bay window to front and original open fireplace, whilst the dining room has a wood burner, wood effect flooring and glazed panelled double doors to rear
- Good sized fitted kitchen with AGA cooking range, quarry tiled flooring and walk in store
- Inner hall/utility with cloakroom
- Lovely garden room with vaulted ceiling and roof light, stone flagged floor, full length feature windows, as well as single and double glazed panelled doors to garden
- Staircase from hall to landing where there are 3 double bedrooms and a shower room. The main bedroom also has an en-suite shower room
- Gas fired central heating and partial double glazing
- At the front of the property there is gated access to a small courtyard garden. To the rear there is a private south facing garden which has been paved for easy maintenance
- Within the rear garden there is a brick-built outbuilding divided into 2 useful stores that can also be accessed via an unadopted lane off Bell lane
- Superb location on a pretty and quiet street, a short walk from some excellent amenities, primary and secondary schools, as well as being less than a mile from the town centre
- Please be aware that the photos shown were taken prior to the current tenancy