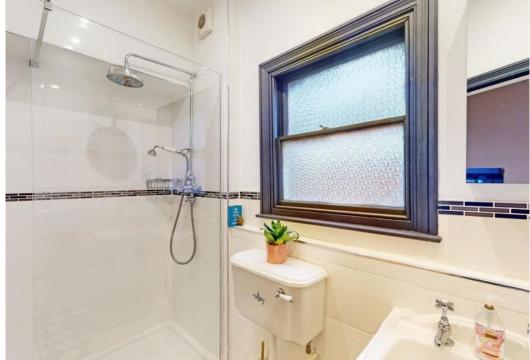

#### **KEY FEATURES**

- Recessed entrance area to hall with original quarry tiled flooring and pine panelled doors to reception rooms
- Separate living and dining rooms with the living room having bay window to front and original open fireplace, whilst the dining room has a wood burner, wood effect flooring and glazed panelled double doors to rear
- Good sized fitted kitchen with AGA cooking range, quarry tiled flooring and walk in store
- Inner hall/utility with cloakroom
- Lovely garden room with vaulted ceiling and roof light, stone flagged floor, full length feature windows, as well as single and double glazed panelled doors to garden
- Staircase from hall to landing where there are 3 double bedrooms and a shower room. The main bedroom also has an en-suite shower room
- Gas fired central heating and partial double glazing
- At the front of the property there is gated access to a small courtyard garden. To the rear there is a private south facing garden which has been paved for easy maintenance
- Within the rear garden there is a brick-built outbuilding divided into 2 useful stores that can also be accessed via an unadopted lane off Bell lane
- Superb location on a pretty and quiet street, a short walk from some excellent amenities, primary and secondary schools, as well as being less than a mile from the town centre
- Please be aware that the photos shown were taken prior to the current tenancy