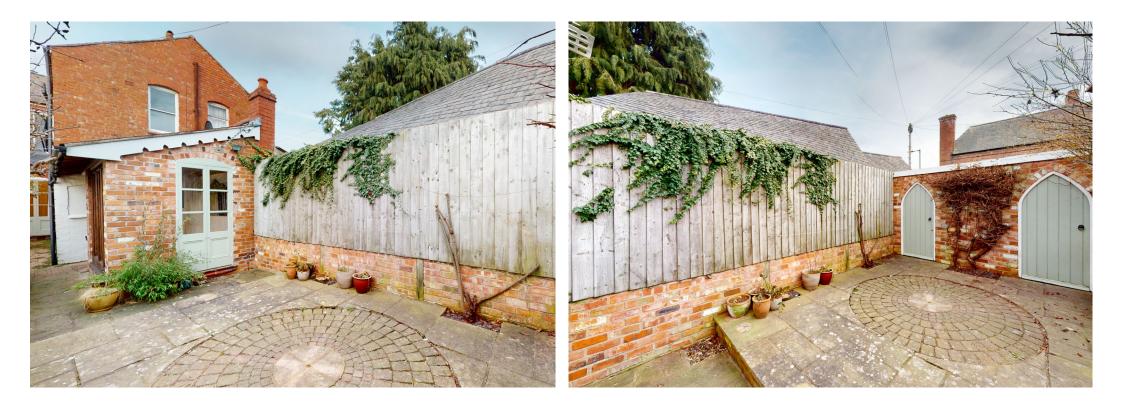

#### **KEY FEATURES**

- Recessed entrance area to hall with original quarry tiled flooring and pine panelled doors to reception rooms
- Separate living and dining rooms with the living room having bay window to front and original open fireplace, whilst the dining room has a wood burner, wood effect flooring and glazed panelled double doors to rear
- Good sized fitted kitchen with AGA cooking range, quarry tiled flooring and walk in store
- Inner hall/utility with cloakroom
- Lovely garden room with vaulted ceiling and roof light, stone flagged floor, full length feature windows, as well as single and double glazed panelled doors to garden
- Staircase from hall to landing where there are 3 double bedrooms and a shower room. The main bedroom also has an en-suite shower room
- Gas fired central heating and partial double glazing
- At the front of the property there is gated access to a small courtyard garden. To the rear there is a private south facing garden which has been paved for easy maintenance
- Within the rear garden there is a brick-built outbuilding divided into 2 useful stores that can also be accessed via an unadopted lane off Bell lane
- Superb location on a pretty and quiet street, a short walk from some excellent amenities, primary and secondary schools, as well as being less than a mile from the town centre
- Please be aware that the photos shown were taken prior to the current tenancy