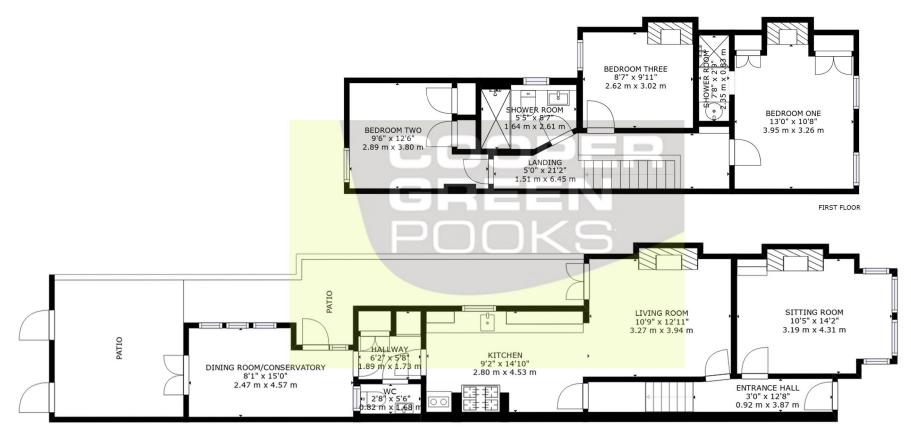

Cooper Green Pooks 3 Barker Street Shrewsbury SY1 1QF www.cgpooks.co.uk sales@cgpooks.co.uk

£339,950 Freehold—3 bedroom mid terrace house sales@cgpooks.co.uk

GROUND FLOOR

GROSS INTERNAL AREA GROUND FLOOR: 674 sq. ft, 63 m2, FIRST FLOOR: 544 sq. ft, 51 m2 EXCLUDED AREAS: PATIO: 317 sq. ft, 29 m2 TOTAL: 1218 sq. ft, 113 m2 SIZES AND DIMENSIONS ARE APPROXIMATE, ACTUAL MAY VARY.