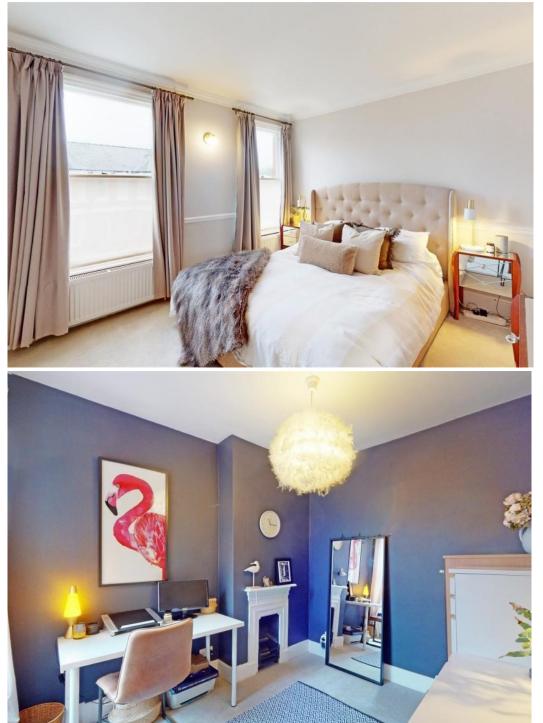

#### **KEY FEATURES**

- Recessed entrance area to hall with original quarry tiled flooring and pine panelled doors to reception rooms
- Separate living and dining rooms with the living room having bay window to front and original open fireplace, whilst the dining room has a wood burner, wood effect flooring and glazed panelled double doors to rear
- Good sized fitted kitchen with AGA cooking range, quarry tiled flooring and walk in store
- Inner hall/utility with cloakroom
- Lovely garden room with vaulted ceiling and roof light, stone flagged floor, full length feature windows, as well as single and double glazed panelled doors to garden
- Staircase from hall to landing where there are 3 double bedrooms and a shower room. The main bedroom also has an en-suite shower room
- Gas fired central heating and partial double glazing
- At the front of the property there is gated access to a small courtyard garden. To the rear there is a private south facing garden which has been paved for easy maintenance
- Within the rear garden there is a brick-built outbuilding divided into 2 useful stores that can also be accessed via an unadopted lane off Bell lane
- Superb location on a pretty and quiet street, a short walk from some excellent amenities, primary and secondary schools, as well as being less than a mile from the town centre
- Please be aware that the photos shown were taken prior to the current tenancy