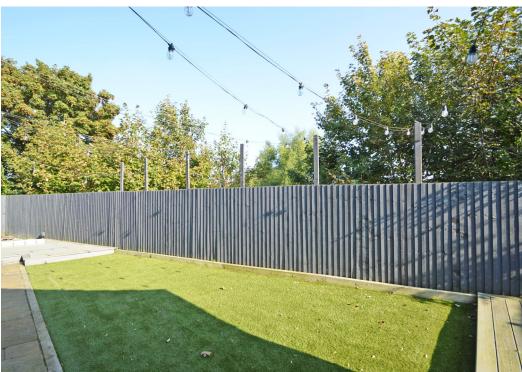

#### **KEY FEATURES**

- Good sized entrance hall with cloakroom and staircase to landing
- Living room with useful storage and glazed double doors opening to the rear garden
- Lovely open plan kitchen/dining room, complete with integrated appliances and access to the garden
- Master bedroom with built in wardrobes and en-suite shower room
- A further double bedroom, also having built in wardrobes, a single bedroom and well-appointed family bathroom
- A pleasant outlook from the first floor over green open space
- uPVC double glazed windows and gas fired central heating
- Private rear garden, laid to artificial lawn, with paved and decked terraces, and access to both the garage and side
- A very quiet and convenient location, just a short walk from the train station, town centre, local amenities, and primary school