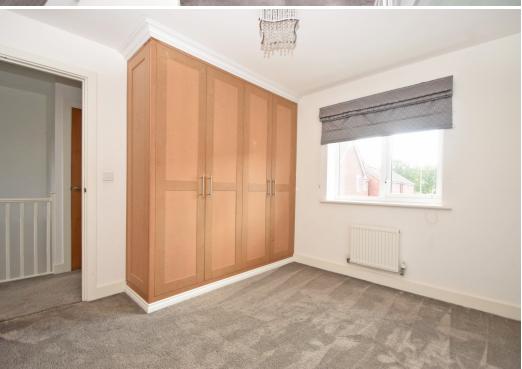

#### **KEY FEATURES**

- Good sized entrance hall with cloakroom and staircase to landing
- Living room with useful storage and glazed double doors opening to the rear garden
- Lovely open plan kitchen/dining room, complete with integrated appliances and access to the garden
- Master bedroom with built in wardrobes and en-suite shower room
- A further double bedroom, also having built in wardrobes, a single bedroom and well-appointed family bathroom
- A pleasant outlook from the first floor over green open space
- uPVC double glazed windows and gas fired central heating
- Private rear garden, laid to artificial lawn, with paved and decked terraces, and access to both the garage and side
- A very quiet and convenient location, just a short walk from the train station, town centre, local amenities, and primary school