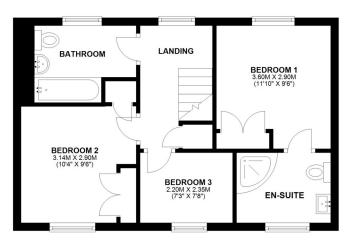

with useful storage and glazed double doors opening to the rear garden
- Lovely open plan kitchen/dining room, complete with integrated appliances and access to the garden
- Master bedroom with built in wardrobes and en-suite shower room
- A further double bedroom, also having built in wardrobes, a single bedroom and well-appointed family bathroom
- A pleasant outlook from the first floor over green open space
- uPVC double glazed windows and gas fired central heating
- Private rear garden, laid to artificial lawn, with paved and decked terraces, and access to both the garage and side
- A very quiet and convenient location, just a short walk from the train station, town centre, local amenities, and primary school



### Coopergreenpooks.co.uk

#### **GROUND FLOOR**



### **FIRST FLOOR**



TOTAL AREA: APPROX. 92.3 SQ. METRES (993.9 SQ. FEET)

























# 54 Penson Way, Shrewsbury, SY1 2BF

£318,500 Freehold—3 bedroom detached house sales@cgpooks.co.uk







**BOUNDARIES NOT CONFIRMED** 

Tenure Freehold

Local Authority Shropshire Council

Council Tax Band D
EPC Band Band B

Services All mains services are connected



Your home may be repossessed if you do not keep up repayments on your mortgage.

There may be a fee for mortgage advice. The actual amount you pay will depend upon your circumstances. The fee is up to 1% but a typical fee is

0.3% of the amount borrowed.

## 54 Penson Way, Shrewsbury, SY1 2BF

£318,500 Freehold—3 bedroom detached house sales@cgpooks.co.uk



**IMPORTANT NOTICE:** Cooper Green Pooks for themselves and for the lessors or vendors