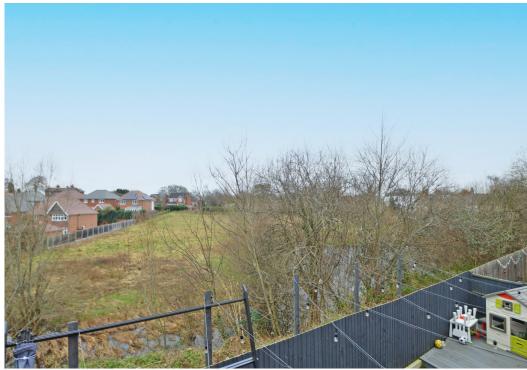

#### **KEY FEATURES**

- Good sized entrance hall with cloakroom and staircase to landing
- Living room with useful storage and glazed double doors opening to the rear garden
- Lovely open plan kitchen/dining room, complete with integrated appliances and access to the garden
- Master bedroom with built in wardrobes and en-suite shower room
- A further double bedroom, also having built in wardrobes, a single bedroom and well-appointed family bathroom
- A pleasant outlook from the first floor over green open space
- uPVC double glazed windows and gas fired central heating
- Private rear garden, laid to artificial lawn, with paved and decked terraces, and access to both the garage and side
- A very quiet and convenient location, just a short walk from the train station, town centre, local amenities, and primary school