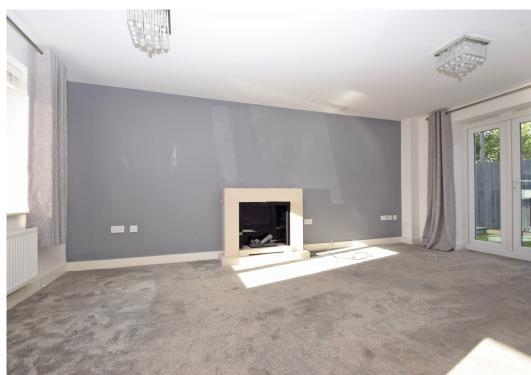

#### **KEY FEATURES**

- Good sized entrance hall with cloakroom and staircase to landing
- Living room with useful storage and glazed double doors opening to the rear garden
- Lovely open plan kitchen/dining room, complete with integrated appliances and access to the garden
- Master bedroom with built in wardrobes and en-suite shower room
- A further double bedroom, also having built in wardrobes, a single bedroom and well-appointed family bathroom
- A pleasant outlook from the first floor over green open space
- uPVC double glazed windows and gas fired central heating
- Private rear garden, laid to artificial lawn, with paved and decked terraces, and access to both the garage and side
- A very quiet and convenient location, just a short walk from the train station, town centre, local amenities, and primary school