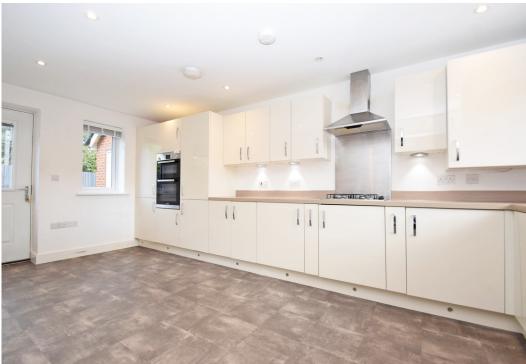

#### **KEY FEATURES**

- Good sized entrance hall with cloakroom and staircase to landing
- Living room with useful storage and glazed double doors opening to the rear garden
- Lovely open plan kitchen/dining room, complete with integrated appliances and access to the garden
- Master bedroom with built in wardrobes and en-suite shower room
- A further double bedroom, also having built in wardrobes, a single bedroom and well-appointed family bathroom
- A pleasant outlook from the first floor over green open space
- uPVC double glazed windows and gas fired central heating
- Private rear garden, laid to artificial lawn, with paved and decked terraces, and access to both the garage and side
- A very quiet and convenient location, just a short walk from the train station, town centre, local amenities, and primary school