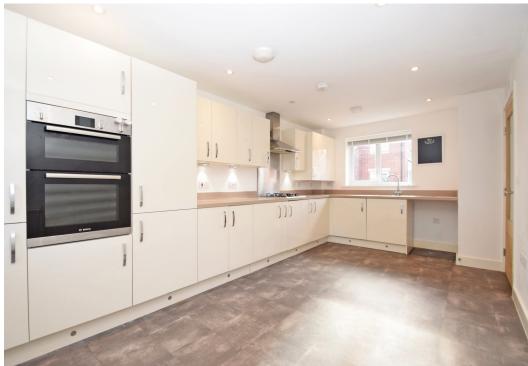

#### **KEY FEATURES**

- Good sized entrance hall with cloakroom and staircase to landing
- Living room with useful storage and glazed double doors opening to the rear garden
- Lovely open plan kitchen/dining room, complete with integrated appliances and access to the garden
- Master bedroom with built in wardrobes and en-suite shower room
- A further double bedroom, also having built in wardrobes, a single bedroom and well-appointed family bathroom
- A pleasant outlook from the first floor over green open space
- uPVC double glazed windows and gas fired central heating
- Private rear garden, laid to artificial lawn, with paved and decked terraces, and access to both the garage and side
- A very quiet and convenient location, just a short walk from the train station, town centre, local amenities, and primary school