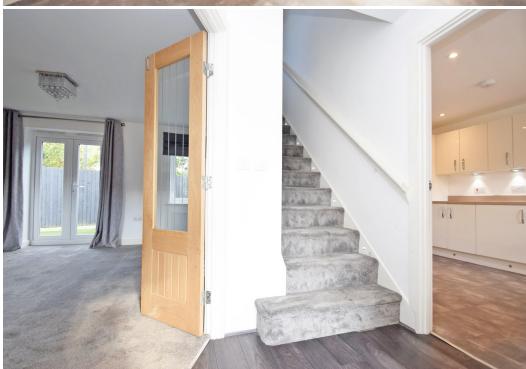

#### **KEY FEATURES**

- Good sized entrance hall with cloakroom and staircase to landing
- Living room with useful storage and glazed double doors opening to the rear garden
- Lovely open plan kitchen/dining room, complete with integrated appliances and access to the garden
- Master bedroom with built in wardrobes and en-suite shower room
- A further double bedroom, also having built in wardrobes, a single bedroom and well-appointed family bathroom
- A pleasant outlook from the first floor over green open space
- uPVC double glazed windows and gas fired central heating
- Private rear garden, laid to artificial lawn, with paved and decked terraces, and access to both the garage and side
- A very quiet and convenient location, just a short walk from the train station, town centre, local amenities, and primary school