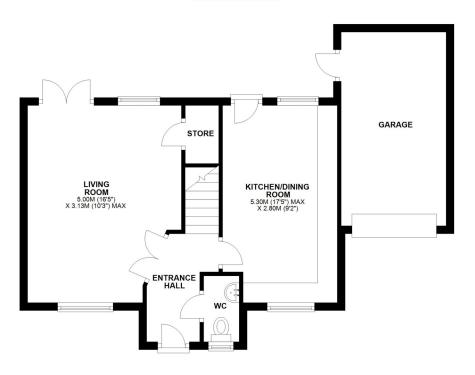

#### **GROUND FLOOR**

### **FIRST FLOOR**

TOTAL AREA: APPROX. 92.3 SQ. METRES (993.9 SQ. FEET)