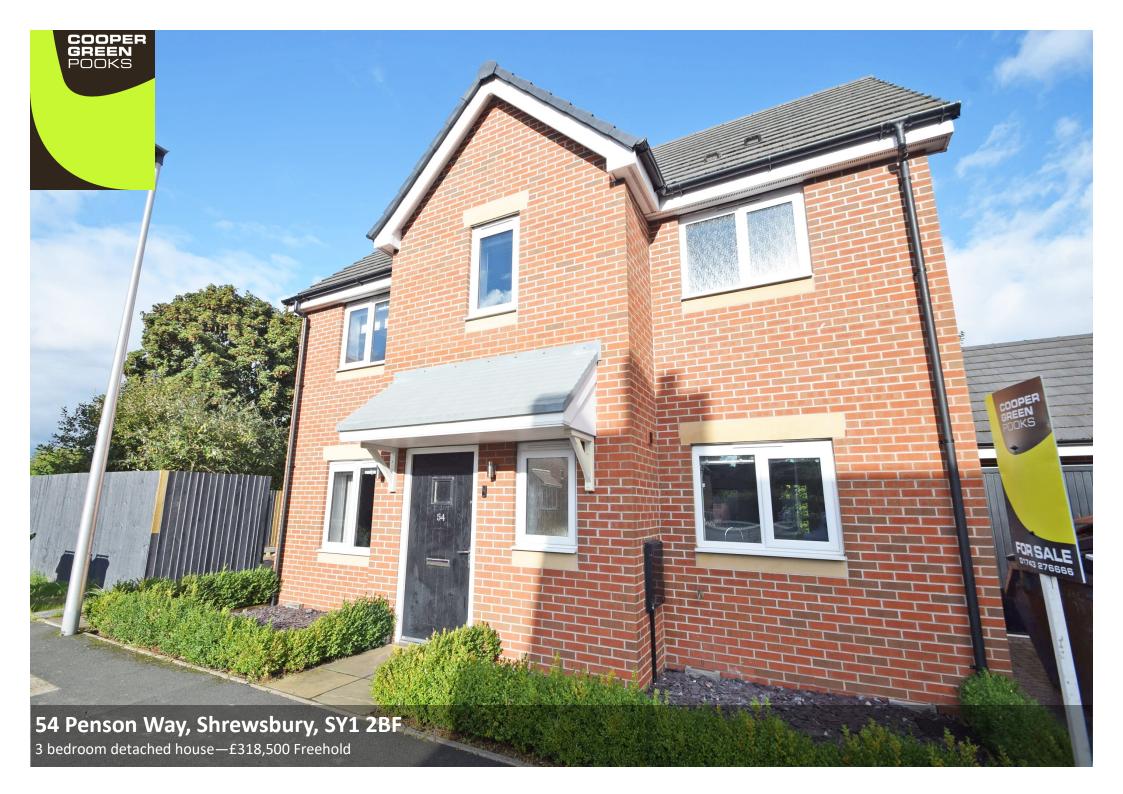

## 54 Penson Way, Shrewsbury, SY1 2BF

£318,500 Freehold—3 bedroom detached house sales@cgpooks.co.uk

This well-designed detached house offers neatly presented and improved accommodation, while benefitting from a private rear garden, driveway and garage, as well as a versatile bar/garden room.

#### **KEY FEATURES**

- Good sized entrance hall with cloakroom and staircase to landing
- Living room with useful storage and glazed double doors opening to the rear garden
- Lovely open plan kitchen/dining room, complete with integrated appliances and access to the garden
- Master bedroom with built in wardrobes and en-suite shower room
- A further double bedroom, also having built in wardrobes, a single bedroom and well-appointed family bathroom
- A pleasant outlook from the first floor over green open space
- uPVC double glazed windows and gas fired central heating
- Private rear garden, laid to artificial lawn, with paved and decked terraces, and access to both the garage and side
- A very quiet and convenient location, just a short walk from the train station, town centre, local amenities, and primary school