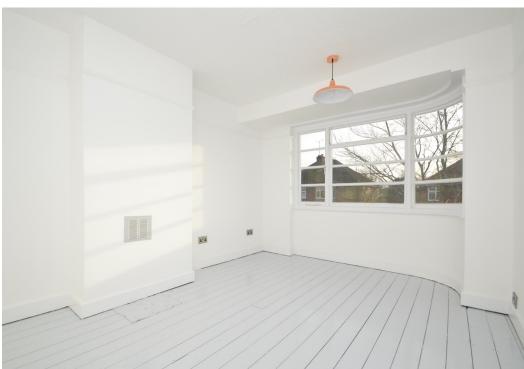

#### **KEY FEATURES**

- Light and well-proportioned accommodation presented to a good standard throughout.
- Entrance vestibule to hall with original stained-glass windows.
- Separate good-sized living and dining rooms providing views to front and rear. There is
  also a living flame gas fire with surround in dining room and fireplace with slate hearth in
  the living room.
- Bespoke range of fitted units to kitchen with integrated appliances, as well as walk-in pantry/store, feature window to side and part glazed door to rear. External utility/ laundry with space and plumbing connections for washing machine/tumble dryer.
- Staircase from hall to landing, where there are 3 bedrooms and a bathroom with separate shower.
- Original art deco windows (partially double glazed) and gas fired thermostatically controlled central heating
- Extensive gravelled driveway to the front and side of the property, providing plenty of parking, there is also space for a garage if required subject to planning permission.
- Large private rear garden which is mainly lawned with mature trees and paved sun terraces. Further lawned garden to front with a variety of mature plants.
- Due to the size of the plot, there is a lot of potential to extend the accommodation further.
- Lovely outlook in a sought after and established residential area, within walking distance
  of many great amenities within the local neighbourhood, such as good pubs/restaurants,
  supermarkets, butchers/deli, primary and secondary schools. The Rea Brook Valley
  nature reserve, golf course and health club are also just a short distance away
- Vacant with no onward chain.