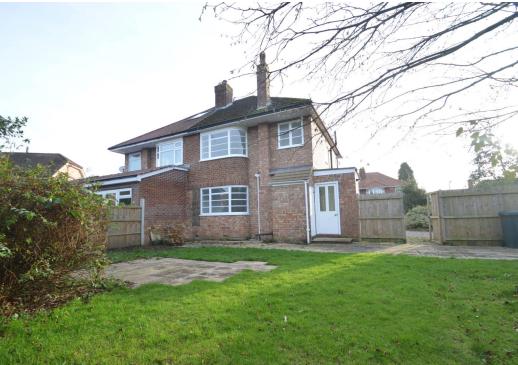

£375,000 Freehold — 3 bedroom semi-detached house sales@cgpooks.co.uk

This very attractive semi-detached house is located in a fantastic position with large private garden, whilst being in a quiet cul-de-sac setting within a popular area of the town.

#### **KEY FEATURES**

- Light and well-proportioned accommodation presented to a good standard throughout.
- Entrance vestibule to hall with original stained-glass windows.
- Separate good-sized living and dining rooms providing views to front and rear. There is
  also a living flame gas fire with surround in dining room and fireplace with slate hearth in
  the living room.
- Bespoke range of fitted units to kitchen with integrated appliances, as well as walk-in pantry/store, feature window to side and part glazed door to rear. External utility/ laundry with space and plumbing connections for washing machine/tumble dryer.
- Staircase from hall to landing, where there are 3 bedrooms and a bathroom with separate shower.
- Original art deco windows (partially double glazed) and gas fired thermostatically controlled central heating
- Extensive gravelled driveway to the front and side of the property, providing plenty of parking, there is also space for a garage if required subject to planning permission.
- Large private rear garden which is mainly lawned with mature trees and paved sun terraces. Further lawned garden to front with a variety of mature plants.
- Due to the size of the plot, there is a lot of potential to extend the accommodation further.
- Lovely outlook in a sought after and established residential area, within walking distance
  of many great amenities within the local neighbourhood, such as good pubs/restaurants,
  supermarkets, butchers/deli, primary and secondary schools. The Rea Brook Valley
  nature reserve, golf course and health club are also just a short distance away
- Vacant with no onward chain.