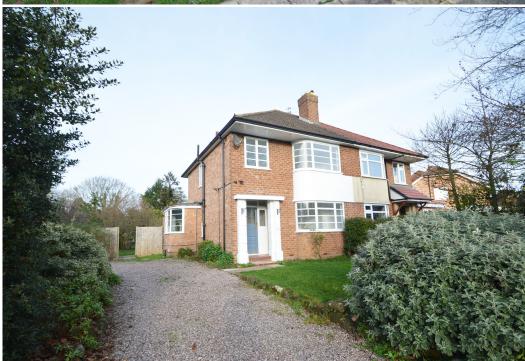

£375,000 Freehold — 3 bedroom semi-detached house sales@cgpooks.co.uk

This very attractive semi-detached house is located in a fantastic position with large private garden, whilst being in a quiet cul-de-sac setting within a popular area of the town.

#### **KEY FEATURES**

- Light and well-proportioned accommodation presented to a good standard throughout.
- Entrance vestibule to hall with original stained-glass windows.
- Separate good-sized living and dining rooms providing views to front and rear. There is
  also a living flame gas fire with surround in dining room and fireplace with slate hearth in
  the living room.
- Bespoke range of fitted units to kitchen with integrated appliances, as well as walk-in pantry/store, feature window to side and part glazed door to rear. External utility/ laundry with space and plumbing connections for washing machine/tumble dryer.
- Staircase from hall to landing, where there are 3 bedrooms and a bathroom with separate shower.
- Original art deco windows (partially double glazed) and gas fired thermostatically controlled central heating
- Extensive gravelled driveway to the front and side of the property, providing plenty of parking, there is also space for a garage if required subject to planning permission.
- Large private rear garden which is mainly lawned with mature trees and paved sun terraces. Further lawned garden to front with a variety of mature plants.
- Due to the size of the plot, there is a lot of potential to extend the accommodation further.
- Lovely outlook in a sought after and established residential area, within walking distance
  of many great amenities within the local neighbourhood, such as good pubs/restaurants,
  supermarkets, butchers/deli, primary and secondary schools. The Rea Brook Valley
  nature reserve, golf course and health club are also just a short distance away
- Vacant with no onward chain.