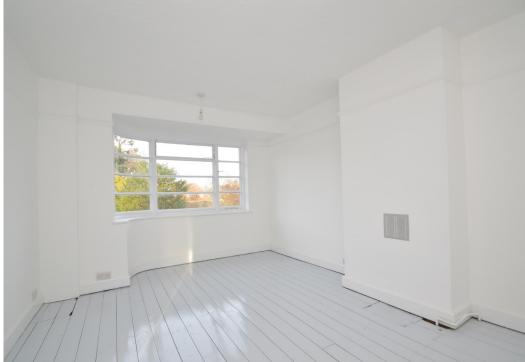

#### **KEY FEATURES**

- Light and well-proportioned accommodation presented to a good standard throughout.
- Entrance vestibule to hall with original stained-glass windows.
- Separate good-sized living and dining rooms providing views to front and rear. There is
  also a living flame gas fire with surround in dining room and fireplace with slate hearth in
  the living room.
- Bespoke range of fitted units to kitchen with integrated appliances, as well as walk-in pantry/store, feature window to side and part glazed door to rear. External utility/ laundry with space and plumbing connections for washing machine/tumble dryer.
- Staircase from hall to landing, where there are 3 bedrooms and a bathroom with separate shower.
- Original art deco windows (partially double glazed) and gas fired thermostatically controlled central heating
- Extensive gravelled driveway to the front and side of the property, providing plenty of parking, there is also space for a garage if required subject to planning permission.
- Large private rear garden which is mainly lawned with mature trees and paved sun terraces. Further lawned garden to front with a variety of mature plants.
- Due to the size of the plot, there is a lot of potential to extend the accommodation further.
- Lovely outlook in a sought after and established residential area, within walking distance
  of many great amenities within the local neighbourhood, such as good pubs/restaurants,
  supermarkets, butchers/deli, primary and secondary schools. The Rea Brook Valley
  nature reserve, golf course and health club are also just a short distance away
- Vacant with no onward chain.