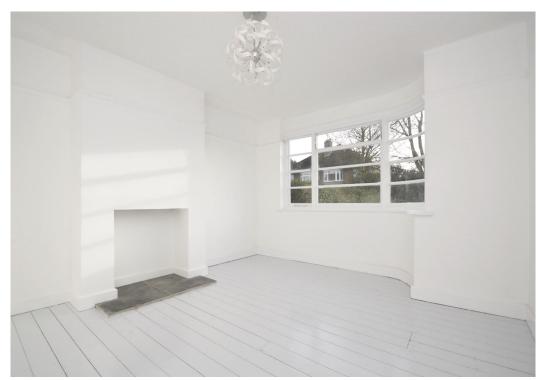

#### **KEY FEATURES**

- Light and well-proportioned accommodation presented to a good standard throughout.
- Entrance vestibule to hall with original stained-glass windows.
- Separate good-sized living and dining rooms providing views to front and rear. There is
  also a living flame gas fire with surround in dining room and fireplace with slate hearth in
  the living room.
- Bespoke range of fitted units to kitchen with integrated appliances, as well as walk-in pantry/store, feature window to side and part glazed door to rear. External utility/ laundry with space and plumbing connections for washing machine/tumble dryer.
- Staircase from hall to landing, where there are 3 bedrooms and a bathroom with separate shower.
- Original art deco windows (partially double glazed) and gas fired thermostatically controlled central heating
- Extensive gravelled driveway to the front and side of the property, providing plenty of parking, there is also space for a garage if required subject to planning permission.
- Large private rear garden which is mainly lawned with mature trees and paved sun terraces. Further lawned garden to front with a variety of mature plants.
- Due to the size of the plot, there is a lot of potential to extend the accommodation further.
- Lovely outlook in a sought after and established residential area, within walking distance
  of many great amenities within the local neighbourhood, such as good pubs/restaurants,
  supermarkets, butchers/deli, primary and secondary schools. The Rea Brook Valley
  nature reserve, golf course and health club are also just a short distance away
- Vacant with no onward chain.