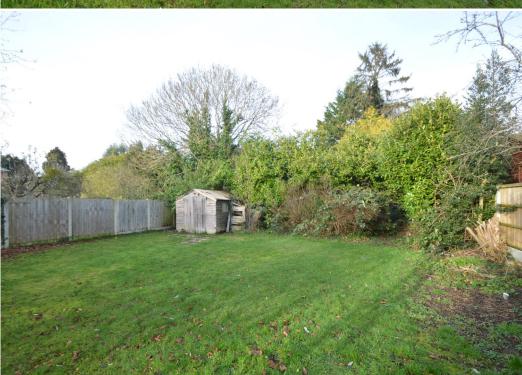

#### **KEY FEATURES**

- Light and well-proportioned accommodation presented to a good standard throughout.
- Entrance vestibule to hall with original stained-glass windows.
- Separate good-sized living and dining rooms providing views to front and rear. There is
  also a living flame gas fire with surround in dining room and fireplace with slate hearth in
  the living room.
- Bespoke range of fitted units to kitchen with integrated appliances, as well as walk-in pantry/store, feature window to side and part glazed door to rear. External utility/ laundry with space and plumbing connections for washing machine/tumble dryer.
- Staircase from hall to landing, where there are 3 bedrooms and a bathroom with separate shower.
- Original art deco windows (partially double glazed) and gas fired thermostatically controlled central heating
- Extensive gravelled driveway to the front and side of the property, providing plenty of parking, there is also space for a garage if required subject to planning permission.
- Large private rear garden which is mainly lawned with mature trees and paved sun terraces. Further lawned garden to front with a variety of mature plants.
- Due to the size of the plot, there is a lot of potential to extend the accommodation further.
- Lovely outlook in a sought after and established residential area, within walking distance
  of many great amenities within the local neighbourhood, such as good pubs/restaurants,
  supermarkets, butchers/deli, primary and secondary schools. The Rea Brook Valley
  nature reserve, golf course and health club are also just a short distance away
- Vacant with no onward chain.