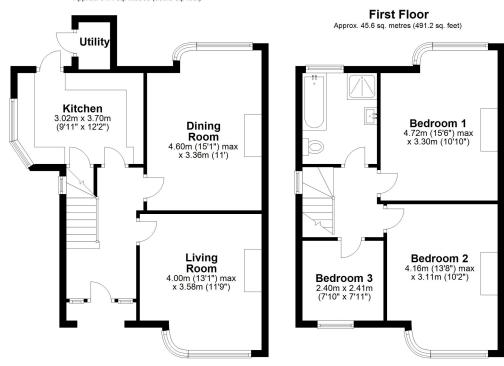

### Ground Floor

Approx. 54.4 sq. metres (585.5 sq. feet)

Total area: approx. 100.0 sq. metres (1076.7 sq. feet)

We accept no responsibility for any mistake or inaccuracy contained within the floorplan. The floorplan is provided as a guide only and should be taken as an illustration only. The measurements, contents and positioning are approximations only and provided as a guidance tool and not an exact replication of the property.

Plan produced using PlanUp.