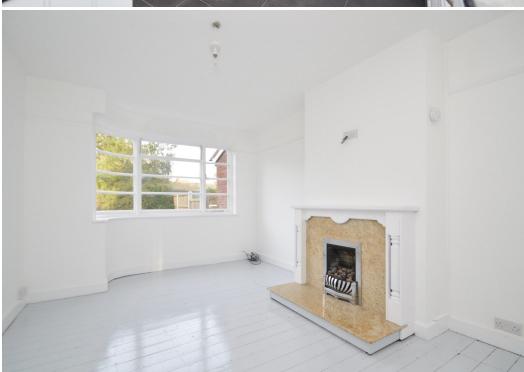

#### **KEY FEATURES**

- Light and well-proportioned accommodation presented to a good standard throughout.
- Entrance vestibule to hall with original stained-glass windows.
- Separate good-sized living and dining rooms providing views to front and rear. There is
  also a living flame gas fire with surround in dining room and fireplace with slate hearth in
  the living room.
- Bespoke range of fitted units to kitchen with integrated appliances, as well as walk-in pantry/store, feature window to side and part glazed door to rear. External utility/ laundry with space and plumbing connections for washing machine/tumble dryer.
- Staircase from hall to landing, where there are 3 bedrooms and a bathroom with separate shower.
- Original art deco windows (partially double glazed) and gas fired thermostatically controlled central heating
- Extensive gravelled driveway to the front and side of the property, providing plenty of parking, there is also space for a garage if required subject to planning permission.
- Large private rear garden which is mainly lawned with mature trees and paved sun terraces. Further lawned garden to front with a variety of mature plants.
- Due to the size of the plot, there is a lot of potential to extend the accommodation further.
- Lovely outlook in a sought after and established residential area, within walking distance
  of many great amenities within the local neighbourhood, such as good pubs/restaurants,
  supermarkets, butchers/deli, primary and secondary schools. The Rea Brook Valley
  nature reserve, golf course and health club are also just a short distance away
- Vacant with no onward chain.