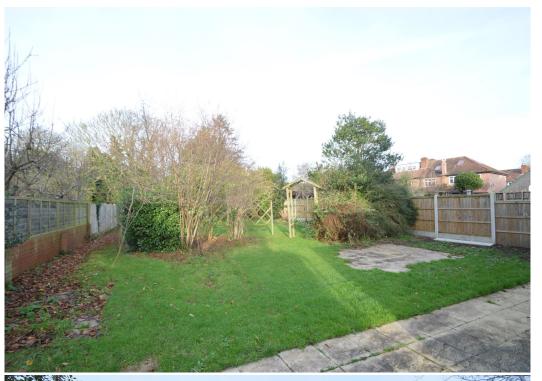

#### **KEY FEATURES**

- Light and well-proportioned accommodation presented to a good standard throughout.
- Entrance vestibule to hall with original stained-glass windows.
- Separate good-sized living and dining rooms providing views to front and rear. There is
  also a living flame gas fire with surround in dining room and fireplace with slate hearth in
  the living room.
- Bespoke range of fitted units to kitchen with integrated appliances, as well as walk-in pantry/store, feature window to side and part glazed door to rear. External utility/ laundry with space and plumbing connections for washing machine/tumble dryer.
- Staircase from hall to landing, where there are 3 bedrooms and a bathroom with separate shower.
- Original art deco windows (partially double glazed) and gas fired thermostatically controlled central heating
- Extensive gravelled driveway to the front and side of the property, providing plenty of parking, there is also space for a garage if required subject to planning permission.
- Large private rear garden which is mainly lawned with mature trees and paved sun terraces. Further lawned garden to front with a variety of mature plants.
- Due to the size of the plot, there is a lot of potential to extend the accommodation further.
- Lovely outlook in a sought after and established residential area, within walking distance
  of many great amenities within the local neighbourhood, such as good pubs/restaurants,
  supermarkets, butchers/deli, primary and secondary schools. The Rea Brook Valley
  nature reserve, golf course and health club are also just a short distance away
- Vacant with no onward chain.