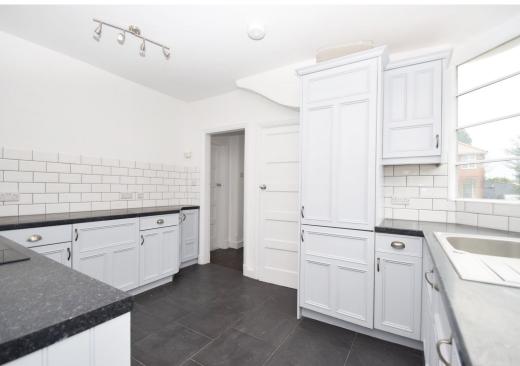

#### **KEY FEATURES**

- Light and well-proportioned accommodation presented to a good standard throughout.
- Entrance vestibule to hall with original stained-glass windows.
- Separate good-sized living and dining rooms providing views to front and rear. There is
  also a living flame gas fire with surround in dining room and fireplace with slate hearth in
  the living room.
- Bespoke range of fitted units to kitchen with integrated appliances, as well as walk-in pantry/store, feature window to side and part glazed door to rear. External utility/ laundry with space and plumbing connections for washing machine/tumble dryer.
- Staircase from hall to landing, where there are 3 bedrooms and a bathroom with separate shower.
- Original art deco windows (partially double glazed) and gas fired thermostatically controlled central heating
- Extensive gravelled driveway to the front and side of the property, providing plenty of parking, there is also space for a garage if required subject to planning permission.
- Large private rear garden which is mainly lawned with mature trees and paved sun terraces. Further lawned garden to front with a variety of mature plants.
- Due to the size of the plot, there is a lot of potential to extend the accommodation further.
- Lovely outlook in a sought after and established residential area, within walking distance
  of many great amenities within the local neighbourhood, such as good pubs/restaurants,
  supermarkets, butchers/deli, primary and secondary schools. The Rea Brook Valley
  nature reserve, golf course and health club are also just a short distance away
- Vacant with no onward chain.