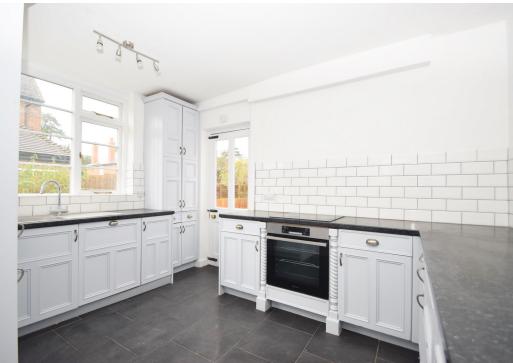

#### **KEY FEATURES**

- Light and well-proportioned accommodation presented to a good standard throughout.
- Entrance vestibule to hall with original stained-glass windows.
- Separate good-sized living and dining rooms providing views to front and rear. There is
  also a living flame gas fire with surround in dining room and fireplace with slate hearth in
  the living room.
- Bespoke range of fitted units to kitchen with integrated appliances, as well as walk-in pantry/store, feature window to side and part glazed door to rear. External utility/ laundry with space and plumbing connections for washing machine/tumble dryer.
- Staircase from hall to landing, where there are 3 bedrooms and a bathroom with separate shower.
- Original art deco windows (partially double glazed) and gas fired thermostatically controlled central heating
- Extensive gravelled driveway to the front and side of the property, providing plenty of parking, there is also space for a garage if required subject to planning permission.
- Large private rear garden which is mainly lawned with mature trees and paved sun terraces. Further lawned garden to front with a variety of mature plants.
- Due to the size of the plot, there is a lot of potential to extend the accommodation further.
- Lovely outlook in a sought after and established residential area, within walking distance
  of many great amenities within the local neighbourhood, such as good pubs/restaurants,
  supermarkets, butchers/deli, primary and secondary schools. The Rea Brook Valley
  nature reserve, golf course and health club are also just a short distance away
- Vacant with no onward chain.