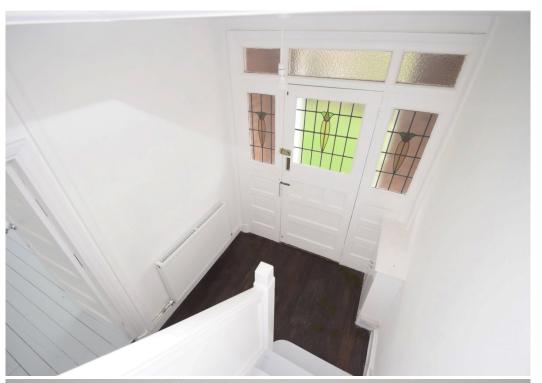

#### **KEY FEATURES**

- Light and well-proportioned accommodation presented to a good standard throughout.
- Entrance vestibule to hall with original stained-glass windows.
- Separate good-sized living and dining rooms providing views to front and rear. There is
  also a living flame gas fire with surround in dining room and fireplace with slate hearth in
  the living room.
- Bespoke range of fitted units to kitchen with integrated appliances, as well as walk-in pantry/store, feature window to side and part glazed door to rear. External utility/ laundry with space and plumbing connections for washing machine/tumble dryer.
- Staircase from hall to landing, where there are 3 bedrooms and a bathroom with separate shower.
- Original art deco windows (partially double glazed) and gas fired thermostatically controlled central heating
- Extensive gravelled driveway to the front and side of the property, providing plenty of parking, there is also space for a garage if required subject to planning permission.
- Large private rear garden which is mainly lawned with mature trees and paved sun terraces. Further lawned garden to front with a variety of mature plants.
- Due to the size of the plot, there is a lot of potential to extend the accommodation further.
- Lovely outlook in a sought after and established residential area, within walking distance
  of many great amenities within the local neighbourhood, such as good pubs/restaurants,
  supermarkets, butchers/deli, primary and secondary schools. The Rea Brook Valley
  nature reserve, golf course and health club are also just a short distance away
- Vacant with no onward chain.