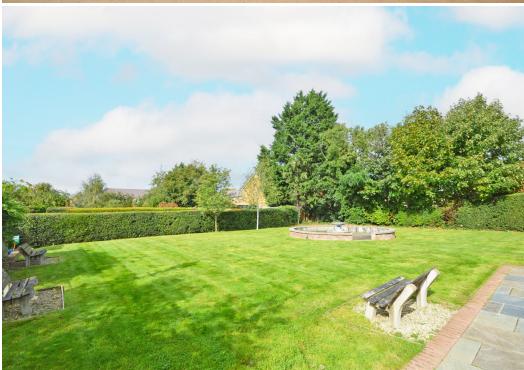

#### **KEY FEATURES**

- Good sized entrance hall with useful storage
- Open plan living/dining room with views towards communal gardens
- Fitted kitchen with integrated oven/hob and space for appliances
- Large double bedroom with window to front
- Separate well-appointed bathroom with shower
- uPVC double glazed windows and electric heating
- Landscaped communal grounds which are mainly lawned with paved seating areas
- Secure underground car park providing allocated parking and storage area
- A superb location, just a 10 minute walk from the Quarry Park and heart of the town centre
- Sold with no upward chain