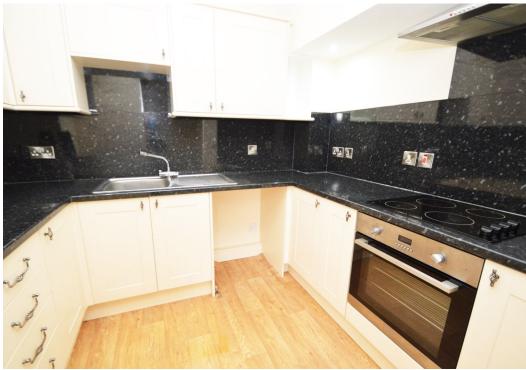

#### **KEY FEATURES**

- Good sized entrance hall with useful storage
- Open plan living/dining room with views towards communal gardens
- Fitted kitchen with integrated oven/hob and space for appliances
- Large double bedroom with window to front
- Separate well-appointed bathroom with shower
- uPVC double glazed windows and electric heating
- Landscaped communal grounds which are mainly lawned with paved seating areas
- Secure underground car park providing allocated parking and storage area
- A superb location, just a 10 minute walk from the Quarry Park and heart of the town centre
- Sold with no upward chain