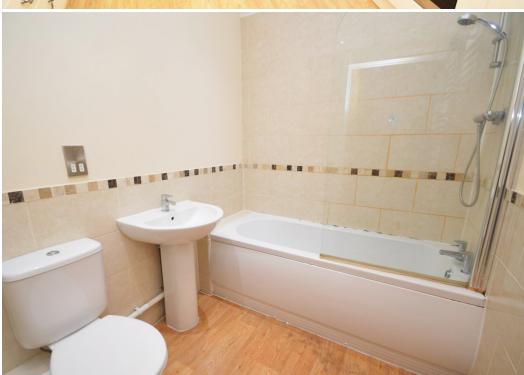

#### **KEY FEATURES**

- Good sized entrance hall with useful storage
- Open plan living/dining room with views towards communal gardens
- Fitted kitchen with integrated oven/hob and space for appliances
- Large double bedroom with window to front
- Separate well-appointed bathroom with shower
- uPVC double glazed windows and electric heating
- Landscaped communal grounds which are mainly lawned with paved seating areas
- Secure underground car park providing allocated parking and storage area
- A superb location, just a 10 minute walk from the Quarry Park and heart of the town centre
- Sold with no upward chain