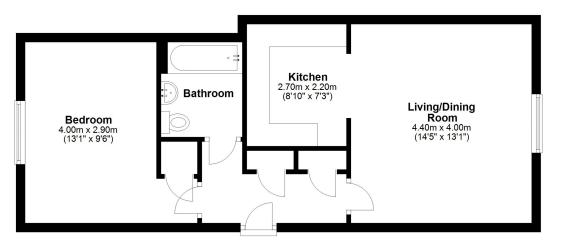

### Second Floor

Approx. 47.3 sq. metres (509.0 sq. feet)

Total area: approx. 47.3 sq. metres (509.0 sq. feet)

We accept no responsibility for any mistake or inaccuracy contained within the floorplan. The floorplan is provided as a guide only and should be taken as an illustration only. The measurements, contents and positioning are approximations only and provided as a guidance tool and not an exact replication of the property.

Plan produced using PlanUp.