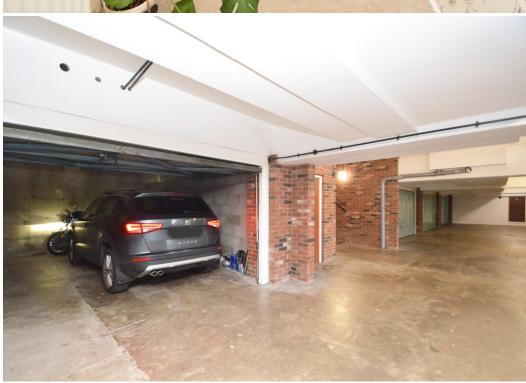

#### **KEY FEATURES**

- Neatly kept communal entrance hall and turning staircase to first floor
- Light and spacious entrance hall with plenty of built in storage and study area
- Open plan living/dining room with feature fireplace and windows to two elevations
- Fitted kitchen, complete with NEFF integrated double oven and dishwasher, as well as space for appliances
- Good sized master bedroom with built in wardrobes
- A further double bedroom and large family bathroom with separate shower
- There are also two very useful cupboards providing excellent storage, both are accessed off the communal landing but are private to Flat 3
- Gas fired central heating and bespoke re-fitted double glazed windows
- Private parking within Bishopstone Mansions, which is accessed off Town Walls. There are secure electric gates leading to a double garage, within the double garage is one private parking space and room for some additional storage
- This property is sold with a 25% share of the freehold and the building is efficiently managed by Sycamore House Management Company