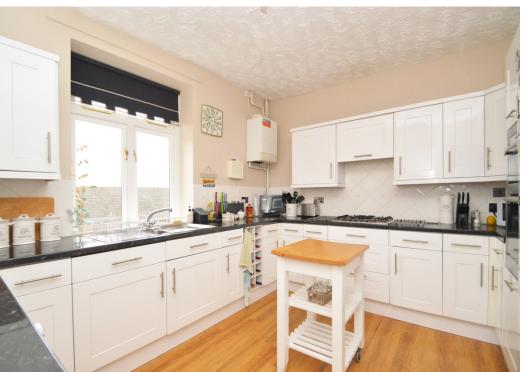

#### **KEY FEATURES**

- Neatly kept communal entrance hall and turning staircase to first floor
- Light and spacious entrance hall with plenty of built in storage and study area
- Open plan living/dining room with feature fireplace and windows to two elevations
- Fitted kitchen, complete with NEFF integrated double oven and dishwasher, as well as space for appliances
- Good sized master bedroom with built in wardrobes
- A further double bedroom and large family bathroom with separate shower
- There are also two very useful cupboards providing excellent storage, both are accessed off the communal landing but are private to Flat 3
- Gas fired central heating and bespoke re-fitted double glazed windows
- Private parking within Bishopstone Mansions, which is accessed off Town Walls. There are secure electric gates leading to a double garage, within the double garage is one private parking space and room for some additional storage
- This property is sold with a 25% share of the freehold and the building is efficiently managed by Sycamore House Management Company