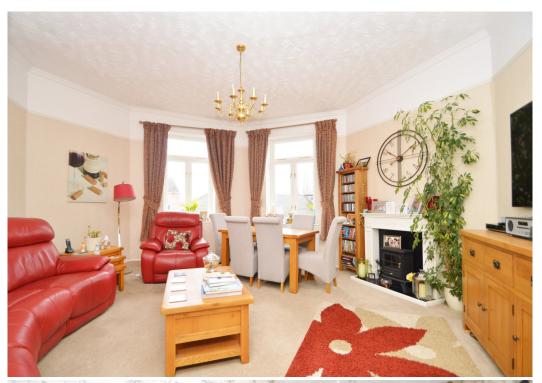

#### **KEY FEATURES**

- Neatly kept communal entrance hall and turning staircase to first floor
- Light and spacious entrance hall with plenty of built in storage and study area
- Open plan living/dining room with feature fireplace and windows to two elevations
- Fitted kitchen, complete with NEFF integrated double oven and dishwasher, as well as space for appliances
- Good sized master bedroom with built in wardrobes
- A further double bedroom and large family bathroom with separate shower
- There are also two very useful cupboards providing excellent storage, both are accessed off the communal landing but are private to Flat 3
- Gas fired central heating and bespoke re-fitted double glazed windows
- Private parking within Bishopstone Mansions, which is accessed off Town Walls. There are secure electric gates leading to a double garage, within the double garage is one private parking space and room for some additional storage
- This property is sold with a 25% share of the freehold and the building is efficiently managed by Sycamore House Management Company