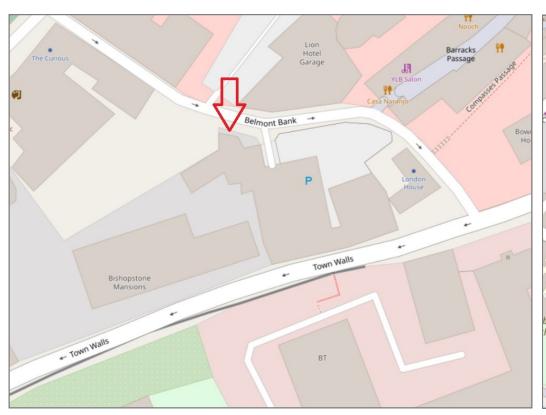

£285,000 Share Of Freehold — 2 bedroom apartment sales@cgpooks.co.uk

Occupying a fantastic position within the hart of the town centre, this uniquely designed and well-proportioned apartment forms part of an impressive Grade II listed building, while benefitting from a private parking space within a secure double garage.

#### **KEY FEATURES**

- Neatly kept communal entrance hall and turning staircase to first floor
- Light and spacious entrance hall with plenty of built in storage and study area
- Open plan living/dining room with feature fireplace and windows to two elevations
- Fitted kitchen, complete with NEFF integrated double oven and dishwasher, as well as space for appliances
- Good sized master bedroom with built in wardrobes
- A further double bedroom and large family bathroom with separate shower
- There are also two very useful cupboards providing excellent storage, both are accessed off the communal landing but are private to Flat 3
- Gas fired central heating and bespoke re-fitted double glazed windows
- Private parking within Bishopstone Mansions, which is accessed off Town Walls. There are secure electric gates leading to a double garage, within the double garage is one private parking space and room for some additional storage
- This property is sold with a 25% share of the freehold and the building is efficiently managed by Sycamore House Management Company