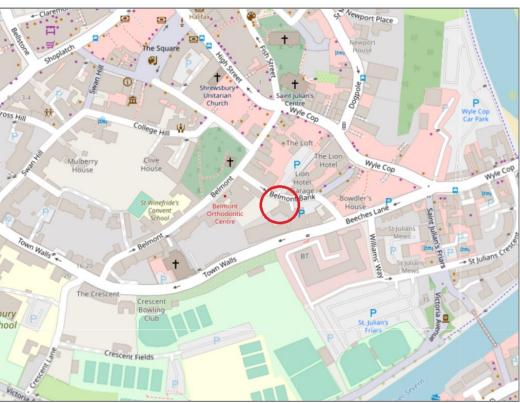

£285,000 Share Of Freehold — 2 bedroom apartment sales@cgpooks.co.uk

Occupying a fantastic position within the hart of the town centre, this uniquely designed and well-proportioned apartment forms part of an impressive Grade II listed building, while benefitting from a private parking space within a secure double garage.

#### **KEY FEATURES**

- Neatly kept communal entrance hall and turning staircase to first floor
- Light and spacious entrance hall with plenty of built in storage and study area
- Open plan living/dining room with feature fireplace and windows to two elevations
- Fitted kitchen, complete with NEFF integrated double oven and dishwasher, as well as space for appliances
- Good sized master bedroom with built in wardrobes
- A further double bedroom and large family bathroom with separate shower
- There are also two very useful cupboards providing excellent storage, both are accessed off the communal landing but are private to Flat 3
- Gas fired central heating and bespoke re-fitted double glazed windows
- Private parking within Bishopstone Mansions, which is accessed off Town Walls. There are secure electric gates leading to a double garage, within the double garage is one private parking space and room for some additional storage
- This property is sold with a 25% share of the freehold and the building is efficiently managed by Sycamore House Management Company