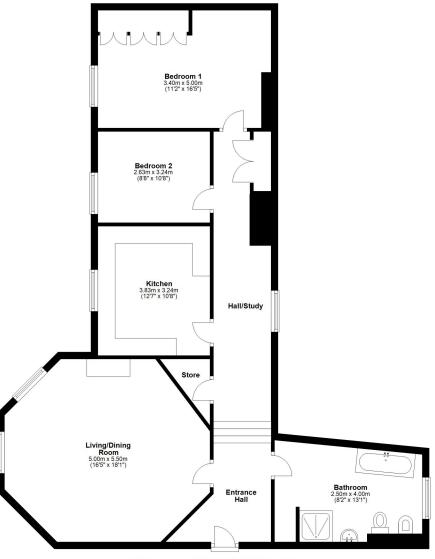

#### Coopergreenpooks.co.uk

First Floor
Approx. 99.4 sq. metres (1069.9 sq. feet)

Total area: approx. 99.4 sq. metres (1069.9 sq. feet)

We accept no responsibility for any mistake or inaccuracy contained within the floorplan. The floorplan is provided as a guide only and should be taken as an illustration only. The measurements, contents an positioning are approximations only and provided as a guidance tool and not an exact replication of the property.