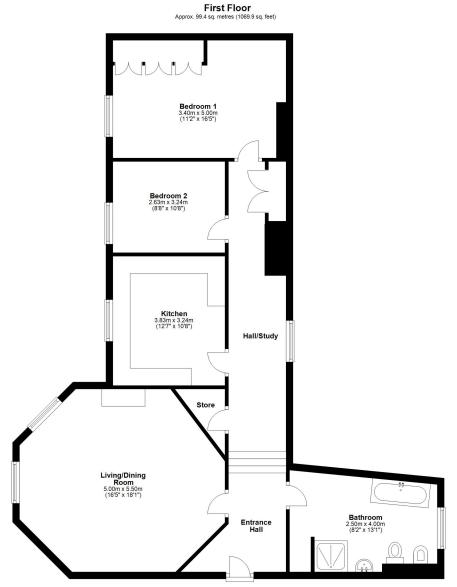

#### **KEY FEATURES**

- Neatly kept communal entrance hall and turning staircase to first floor
- Light and spacious entrance hall with plenty of built in storage and study area
- Open plan living/dining room with feature fireplace and windows to two elevations
- Fitted kitchen, complete with NEFF integrated double oven and dishwasher, as well as space for appliances
- Good sized master bedroom with built in wardrobes
- A further double bedroom and large family bathroom with separate shower
- There are also two very useful cupboards providing excellent storage, both are accessed off the communal landing but are private to Flat 3
- Gas fired central heating and bespoke re-fitted double glazed windows
- Private parking within Bishopstone Mansions, which is accessed off Town Walls. There are secure electric gates leading to a double garage, within the double garage is one private parking space and room for some additional storage
- This property is sold with a 25% share of the freehold and the building is efficiently managed by Sycamore House Management Company

Cooper Green Pooks 3 Barker Street Shrewsbury SY1 1QF

Total area: approx. 99.4 sq. metres (1069.9 sq. feet) We accept no responsibility for any missiake or inaccurracy contained within the floorplan. The floorplan is provided as a guide only and should be laken as an illustration only. The measurements, contents an positioning are approximation only and provided as a guide only and should be approximately and the inaccurrence of the should be approximately and the provided as a guide only and should be approximately and the should be approximately and the should be approximately and the should be approximately approximately and the should be approximately approxim