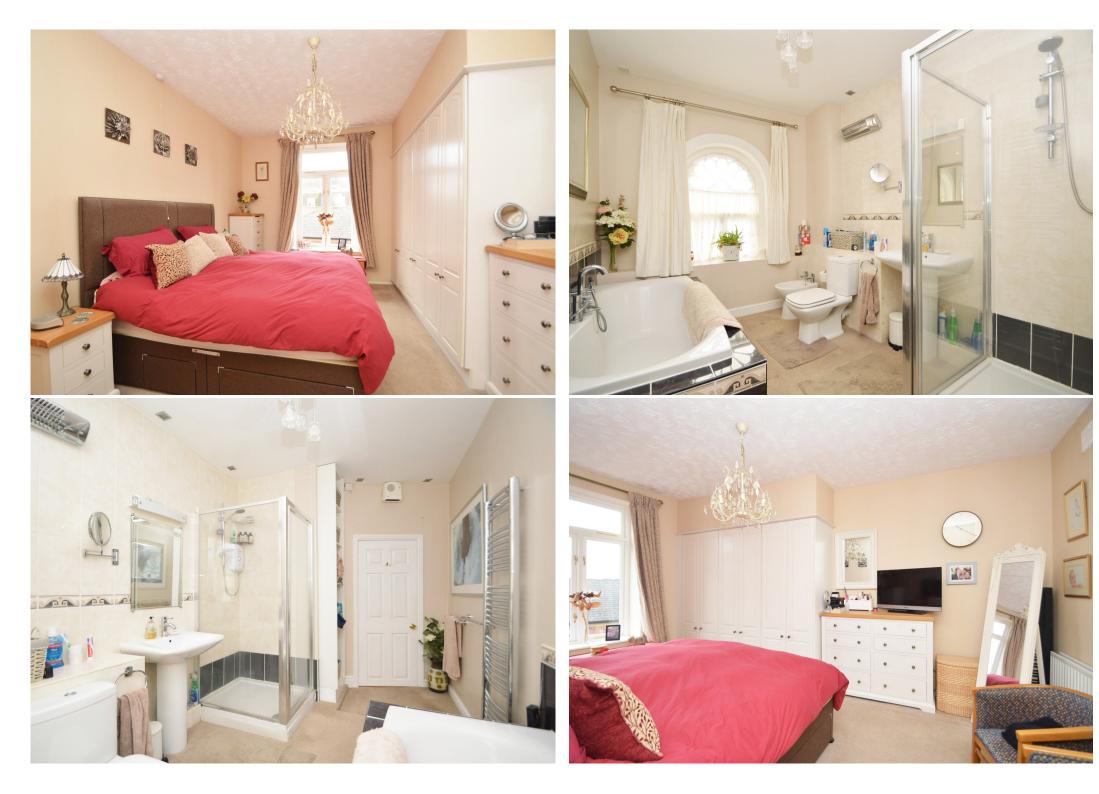

#### **KEY FEATURES**

- Neatly kept communal entrance hall and turning staircase to first floor
- Light and spacious entrance hall with plenty of built in storage and study area
- Open plan living/dining room with feature fireplace and windows to two elevations
- Fitted kitchen, complete with NEFF integrated double oven and dishwasher, as well as space for appliances
- Good sized master bedroom with built in wardrobes
- A further double bedroom and large family bathroom with separate shower
- There are also two very useful cupboards providing excellent storage, both are accessed off the communal landing but are private to Flat 3
- Gas fired central heating and bespoke re-fitted double glazed windows
- Private parking within Bishopstone Mansions, which is accessed off Town Walls. There are secure electric gates leading to a double garage, within the double garage is one private parking space and room for some additional storage
- This property is sold with a 25% share of the freehold and the building is efficiently managed by Sycamore House Management Company