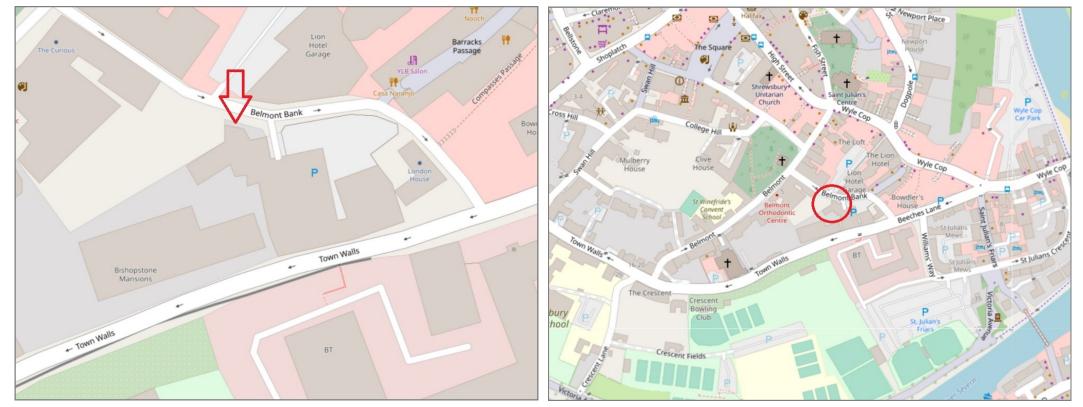

#### Coopergreenpooks.co.uk

£293,000 Share Of Freehold — 2 bedroom apartment sales@cgpooks.co.uk

Occupying a fantastic position within the hart of the town centre, this uniquely designed and wellproportioned apartment forms part of an impressive Grade II listed building, while benefitting from a private parking space within a secure double garage.

#### **KEY FEATURES**

- Neatly kept communal entrance hall and turning staircase to first floor
- Light and spacious entrance hall with plenty of built in storage and study area
- Open plan living/dining room with feature fireplace and windows to two elevations
- Fitted kitchen, complete with NEFF integrated double oven and dishwasher, as well as space for appliances
- Good sized master bedroom with built in wardrobes
- A further double bedroom and large family bathroom with separate shower
- There are also two very useful cupboards providing excellent storage, both are accessed off the communal landing but are private to Flat 3
- Gas fired central heating and bespoke re-fitted double glazed windows
- Private parking within Bishopstone Mansions, which is accessed off Town Walls. There are secure electric gates leading to a double garage, within the double garage is one private parking space and room for some additional storage
- This property is sold with a 25% share of the freehold and the building is efficiently managed by Sycamore House Management Company