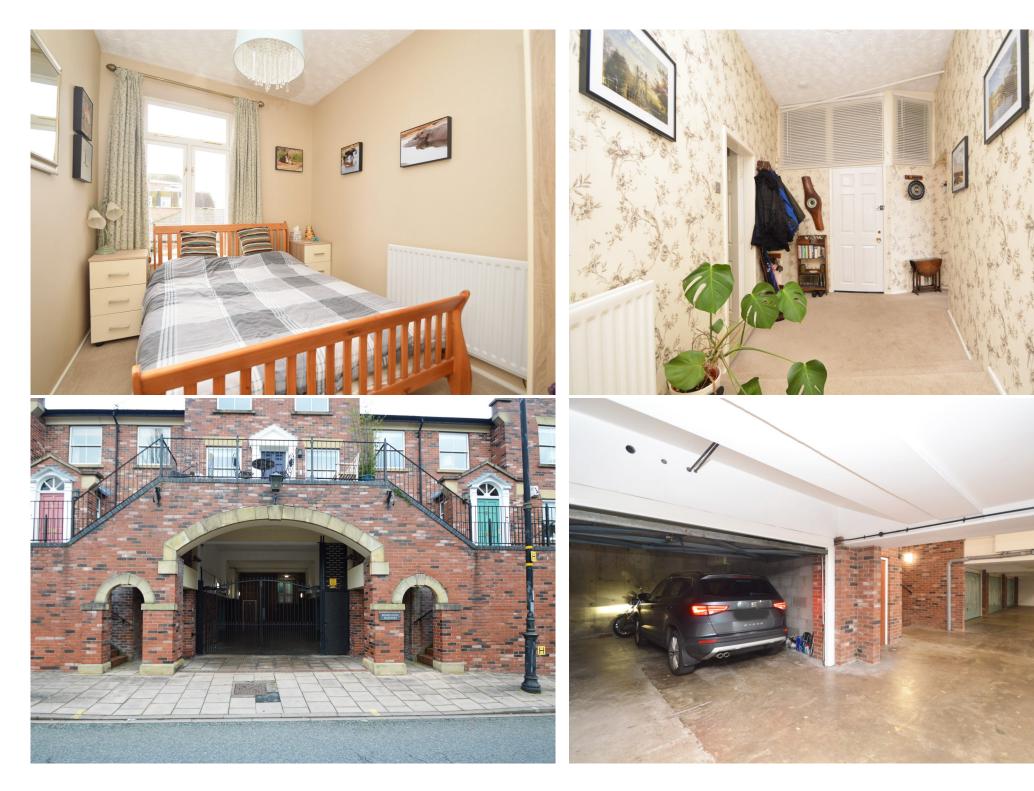

#### **KEY FEATURES**

- Neatly kept communal entrance hall and turning staircase to first floor
- Light and spacious entrance hall with plenty of built in storage and study area
- Open plan living/dining room with feature fireplace and windows to two elevations
- Fitted kitchen, complete with NEFF integrated double oven and dishwasher, as well as space for appliances
- Good sized master bedroom with built in wardrobes
- A further double bedroom and large family bathroom with separate shower
- There are also two very useful cupboards providing excellent storage, both are accessed off the communal landing but are private to Flat 3
- Gas fired central heating and bespoke re-fitted double glazed windows
- Private parking within Bishopstone Mansions, which is accessed off Town Walls. There are secure electric gates leading to a double garage, within the double garage is one private parking space and room for some additional storage
- This property is sold with a 25% share of the freehold and the building is efficiently managed by Sycamore House Management Company