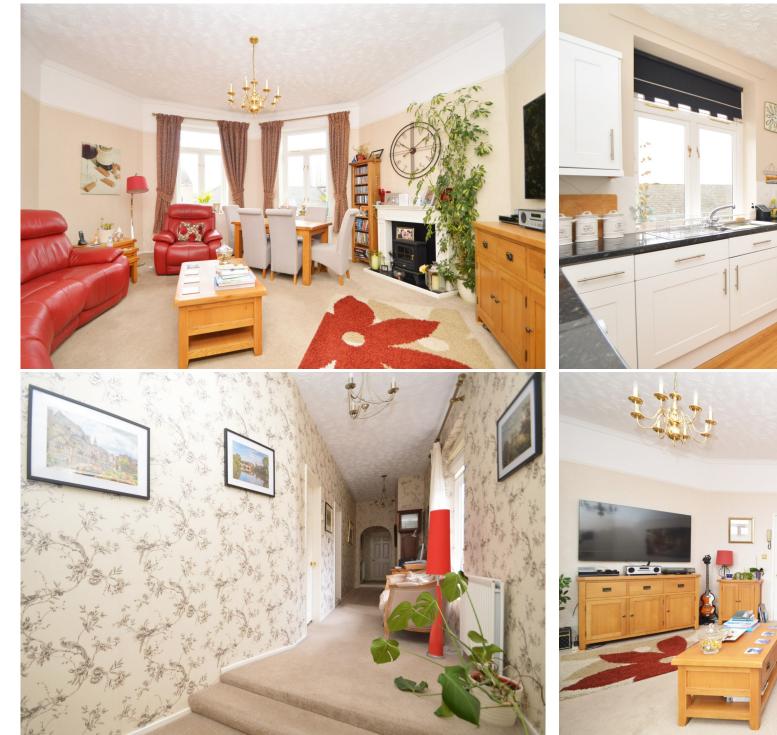

#### **KEY FEATURES**

- Neatly kept communal entrance hall and turning staircase to first floor
- Light and spacious entrance hall with plenty of built in storage and study area
- Open plan living/dining room with feature fireplace and windows to two elevations
- Fitted kitchen, complete with NEFF integrated double oven and dishwasher, as well as space for appliances
- Good sized master bedroom with built in wardrobes
- A further double bedroom and large family bathroom with separate shower
- There are also two very useful cupboards providing excellent storage, both are accessed off the communal landing but are private to Flat 3
- Gas fired central heating and bespoke re-fitted double glazed windows
- Private parking within Bishopstone Mansions, which is accessed off Town Walls. There are secure electric gates leading to a double garage, within the double garage is one private parking space and room for some additional storage
- This property is sold with a 25% share of the freehold and the building is efficiently managed by Sycamore House Management Company