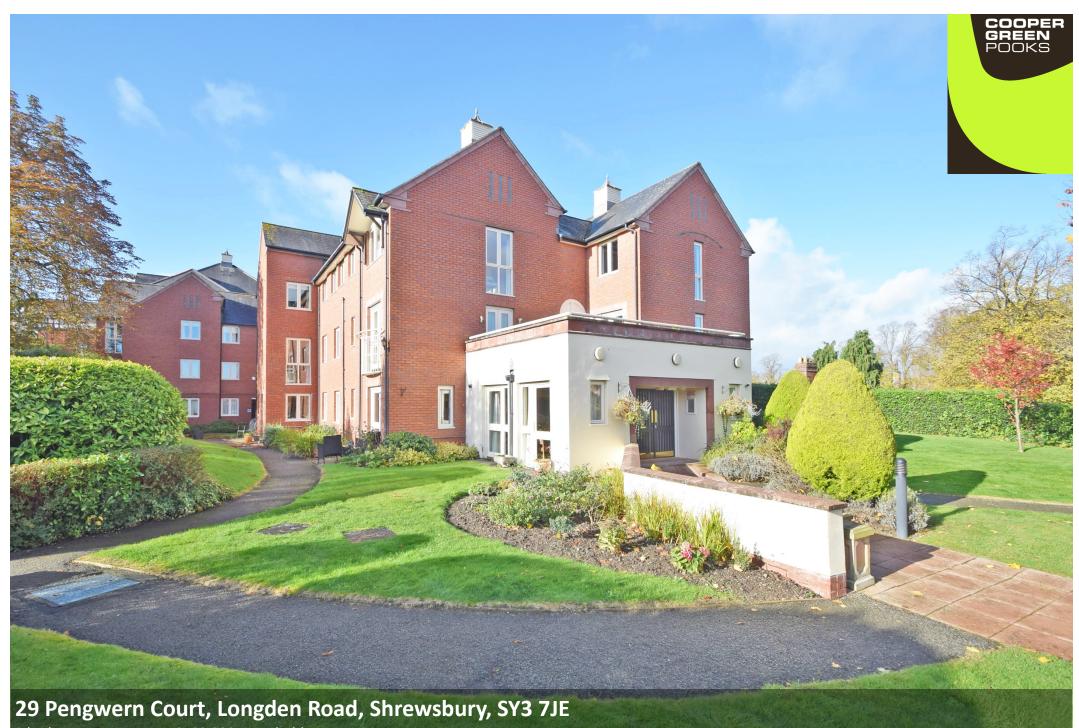

# 29 Pengwern Court, Longden Road, Shrewsbury, SY3 7JE

£160,000 Leasehold—2 bedroom apartment sales@cgpooks.co.uk

A spacious 2-bedroom first floor apartment, well situated in this popular purpose-built retirement development set in lovely communal grounds. Pengwern Court is in a superb location, a short walk from the fantastic amenities of Coleham, the Quarry Park and also the town centre.

#### **KEY FEATURES**

- Entrance hall with 2 useful built in stores
- Good sized open plan living/dining room with feature fireplace and glazed double doors to kitchen
- Separate fitted kitchen with appliances
- 2 double bedrooms, both with fitted wardrobes and there is also a shower room
- Double glazed windows and storage heaters
- Easy to access on first floor by either lift or stairs
- On the lower ground floor there is a nicely furnished and spacious residents lounge and kitchen
- Resident house manager along with 24-hour emergency care line response system. There is also additional guest suite accommodation for visitors
- Attractively landscaped and private communal gardens with pathways and seating areas
- Superb location, just a few minutes' walk from the varied amenities of Longden Coleham, as well as some beautiful river walks and the town centre
- Vacant with no onward chain