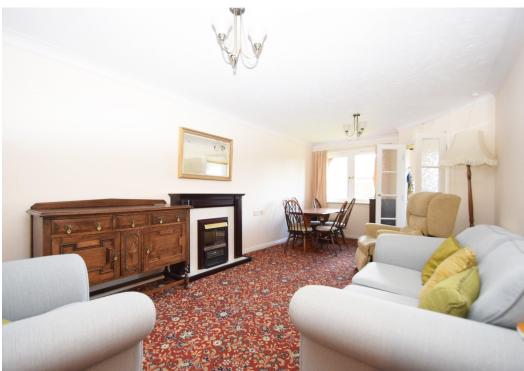

#### **KEY FEATURES**

- Entrance hall with 2 useful built in stores
- Good sized open plan living/dining room with feature fireplace and glazed double doors to kitchen
- Separate fitted kitchen with appliances
- 2 double bedrooms, both with fitted wardrobes and there is also a shower room
- Double glazed windows and storage heaters
- Easy to access on first floor by either lift or stairs
- On the lower ground floor there is a nicely furnished and spacious residents lounge and kitchen
- Resident house manager along with 24-hour emergency care line response system. There is also additional guest suite accommodation for visitors
- Attractively landscaped and private communal gardens with pathways and seating areas
- Superb location, just a few minutes' walk from the varied amenities of Longden Coleham, as well as some beautiful river walks and the town centre
- Vacant with no onward chain