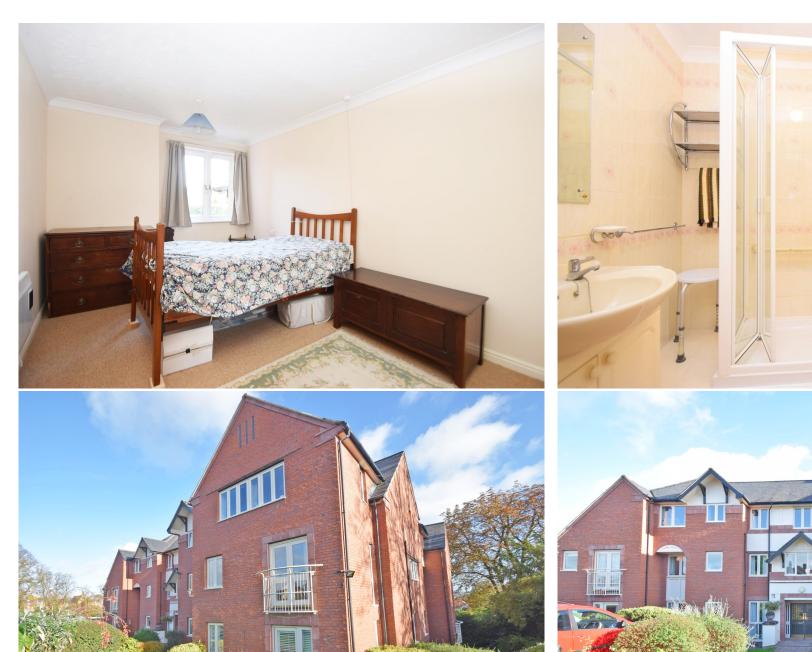

#### **KEY FEATURES**

- Entrance hall with 2 useful built in stores
- Good sized open plan living/dining room with feature fireplace and glazed double doors to kitchen
- Separate fitted kitchen with appliances
- 2 double bedrooms, both with fitted wardrobes and there is also a shower room
- Double glazed windows and storage heaters
- Easy to access on first floor by either lift or stairs
- On the lower ground floor there is a nicely furnished and spacious residents lounge and kitchen
- Resident house manager along with 24-hour emergency care line response system. There is also additional guest suite accommodation for visitors
- Attractively landscaped and private communal gardens with pathways and seating areas
- Superb location, just a few minutes' walk from the varied amenities of Longden Coleham, as well as some beautiful river walks and the town centre
- Vacant with no onward chain