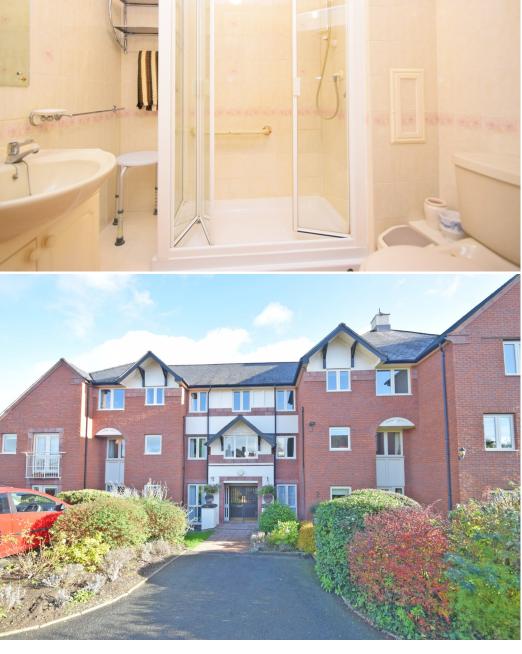

#### **KEY FEATURES**

- Entrance hall with 2 useful built in stores
- Good sized open plan living/dining room with feature fireplace and glazed double doors to kitchen
- Separate fitted kitchen with appliances
- 2 double bedrooms, both with fitted wardrobes and there is also a shower room
- Double glazed windows and storage heaters
- Easy to access on first floor by either lift or stairs
- On the lower ground floor there is a nicely furnished and spacious residents lounge and kitchen
- Resident house manager along with 24-hour emergency care line response system. There is also additional guest suite accommodation for visitors
- Attractively landscaped and private communal gardens with pathways and seating areas
- Superb location, just a few minutes' walk from the varied amenities of Longden Coleham, as well as some beautiful river walks and the town centre
- Vacant with no onward chain