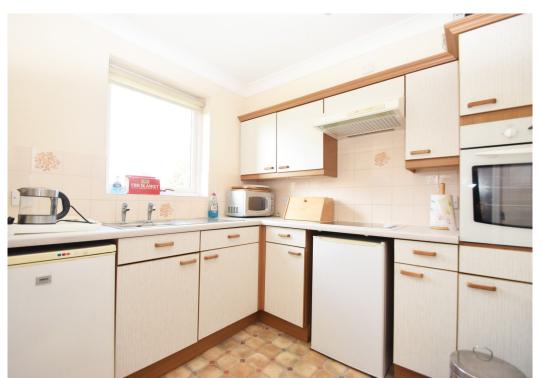

#### **KEY FEATURES**

- Entrance hall with 2 useful built in stores
- Good sized open plan living/dining room with feature fireplace and glazed double doors to kitchen
- Separate fitted kitchen with appliances
- 2 double bedrooms, both with fitted wardrobes and there is also a shower room
- Double glazed windows and storage heaters
- Easy to access on first floor by either lift or stairs
- On the lower ground floor there is a nicely furnished and spacious residents lounge and kitchen
- Resident house manager along with 24-hour emergency care line response system. There is also additional guest suite accommodation for visitors
- Attractively landscaped and private communal gardens with pathways and seating areas
- Superb location, just a few minutes' walk from the varied amenities of Longden Coleham, as well as some beautiful river walks and the town centre
- Vacant with no onward chain