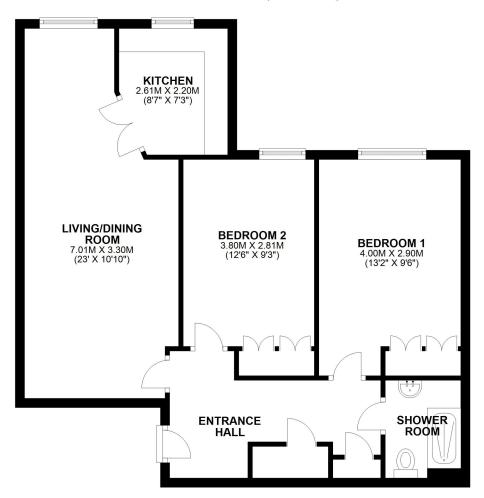

#### FIRST FLOOR

APPROX. 70.8 SQ. METRES (761.6 SQ. FEET)

TOTAL AREA: APPROX. 70.8 SQ. METRES (761.6 SQ. FEET)

We accept no responsibility for any mistake or inaccuracy contained within the floorplan. The floorplan is provided as a guide only and should be taken as an illustration only. The measurements, contents and positioning are approximations only and provided as a guidance tool and not an exact replication of the property.

Plan produced using PlanUp.