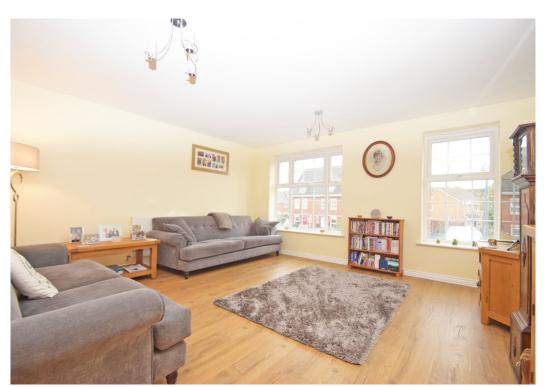

## **KEY FEATURES**

- Entrance hall with built in storage and cloakroom.
- Ground floor 3rd bedroom/home office and separate utility room which also provides access to the rear garden.
- Staircase from hall to first floor landing where there is a good-sized living room with wood effect flooring and windows to front. There is also an open plan kitchen/dining room with fitted units and appliances.
- On the second floor there are 2 further large double bedrooms, with either an en-suite bath or shower room.
- Double glazed windows and gas fired central heating.
- Private driveway providing parking and access to an integral single garage.
- Lawned southwest facing rear garden with paved pathway.
- Quiet and popular residential area in a great location, from which there is a pathway and cycle path directly to the town centre and railway station.