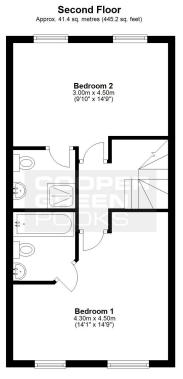

## **KEY FEATURES**

- Entrance hall with built in storage and cloakroom.
- Ground floor 3rd bedroom/home office and separate utility room which also provides access to the rear garden.
- Staircase from hall to first floor landing where there is a good-sized living room with wood effect flooring and windows to front. There is also an open plan kitchen/dining room with fitted units and appliances.
- On the second floor there are 2 further large double bedrooms, with either an en-suite bath or shower room.
- Double glazed windows and gas fired central heating.
- Private driveway providing parking and access to an integral single garage.
- Lawned southwest facing rear garden with paved pathway.
- Quiet and popular residential area in a great location, from which there is a pathway and cycle path directly to the town centre and railway station.

Total area: approx. 120.7 sq. metres (1299.0 sq. feet)

We accept no responsibility for any mistake or inaccuracy contained within the floorplan. The floorplan is provided as a guide only and should be taken as an illustration only. The measurements, contents and positioning are approximations only and provided as a guidance tool and not an exact replication of the property.