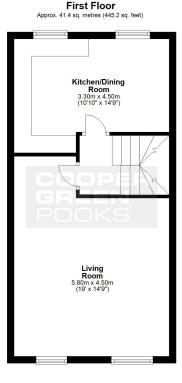

## **KEY FEATURES**

- Entrance hall with built in storage and cloakroom.
- Ground floor 3rd bedroom/home office and separate utility room which also provides access to the rear garden.
- Staircase from hall to first floor landing where there is a good-sized living room with wood effect flooring and windows to front. There is also an open plan kitchen/dining room with fitted units and appliances.
- On the second floor there are 2 further large double bedrooms, with either an en-suite bath or shower room.
- Double glazed windows and gas fired central heating.
- Private driveway providing parking and access to an integral single garage.
- Lawned southwest facing rear garden with paved pathway.
- Quiet and popular residential area in a great location, from which there is a pathway and cycle path directly to the town centre and railway station.

Total area: approx. 120.7 sq. metres (1299.0 sq. feet)

We accept no responsibility for any mistake or inaccuracy contained within the floorplan. The floorplan is provided as a guide only and should be taken as an illustration only. The measurements, contents and positioning are approximations only and provided as a guidance tool and not an exact replication of the property.