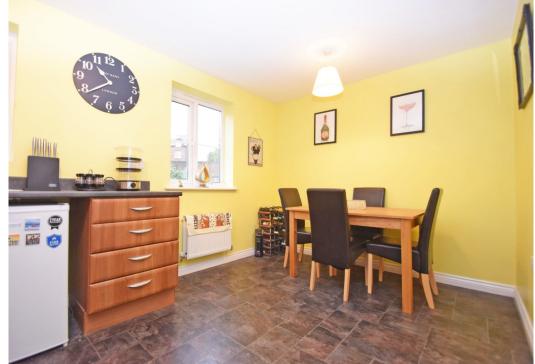

## **KEY FEATURES**

- Entrance hall with built in storage and cloakroom.
- Ground floor 3rd bedroom/home office and separate utility room which also provides access to the rear garden.
- Staircase from hall to first floor landing where there is a good-sized living room with wood effect flooring and windows to front. There is also an open plan kitchen/dining room with fitted units and appliances.
- On the second floor there are 2 further large double bedrooms, with either an en-suite bath or shower room.
- Double glazed windows and gas fired central heating.
- Private driveway providing parking and access to an integral single garage.
- Lawned southwest facing rear garden with paved pathway.
- Quiet and popular residential area in a great location, from which there is a pathway and cycle path directly to the town centre and railway station.