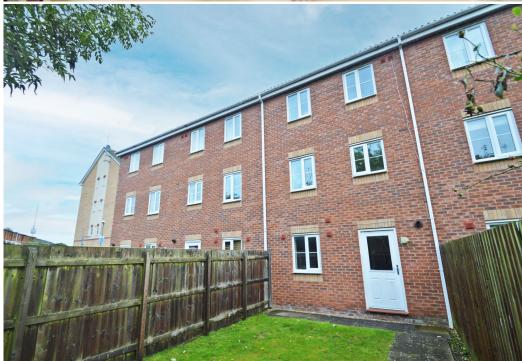

## **KEY FEATURES**

- Entrance hall with built in storage and cloakroom.
- Ground floor 3rd bedroom/home office and separate utility room which also provides access to the rear garden.
- Staircase from hall to first floor landing where there is a good-sized living room with wood effect flooring and windows to front. There is also an open plan kitchen/dining room with fitted units and appliances.
- On the second floor there are 2 further large double bedrooms, with either an en-suite bath or shower room.
- Double glazed windows and gas fired central heating.
- Private driveway providing parking and access to an integral single garage.
- Lawned southwest facing rear garden with paved pathway.
- Quiet and popular residential area in a great location, from which there is a pathway and cycle path directly to the town centre and railway station.