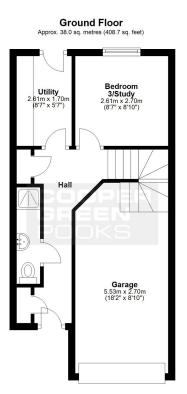

## **KEY FEATURES**

- Entrance hall with built in storage and cloakroom.
- Ground floor 3rd bedroom/home office and separate utility room which also provides access to the rear garden.
- Staircase from hall to first floor landing where there is a good-sized living room with wood effect flooring and windows to front. There is also an open plan kitchen/dining room with fitted units and appliances.
- On the second floor there are 2 further large double bedrooms, with either an en-suite bath or shower room.
- Double glazed windows and gas fired central heating.
- Private driveway providing parking and access to an integral single garage.
- Lawned southwest facing rear garden with paved pathway.
- Quiet and popular residential area in a great location, from which there is a pathway and cycle path directly to the town centre and railway station.

Total area: approx. 120.7 sq. metres (1299.0 sq. feet)

We accept no responsibility for any mistake or inaccuracy contained within the floorplan. The floorplan is provided as a guide only and should be taken as an illustration only. The measurements, contents and positioning are approximations only and provided as a guidance tool and not an exact replication of the property.