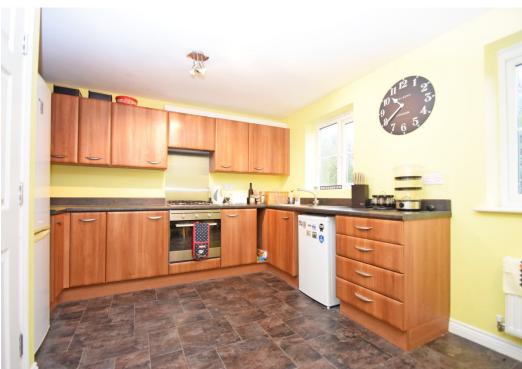

## **KEY FEATURES**

- Entrance hall with built in storage and cloakroom.
- Ground floor 3rd bedroom/home office and separate utility room which also provides access to the rear garden.
- Staircase from hall to first floor landing where there is a good-sized living room with wood effect flooring and windows to front. There is also an open plan kitchen/dining room with fitted units and appliances.
- On the second floor there are 2 further large double bedrooms, with either an en-suite bath or shower room.
- Double glazed windows and gas fired central heating.
- Private driveway providing parking and access to an integral single garage.
- Lawned southwest facing rear garden with paved pathway.
- Quiet and popular residential area in a great location, from which there is a pathway and cycle path directly to the town centre and railway station.