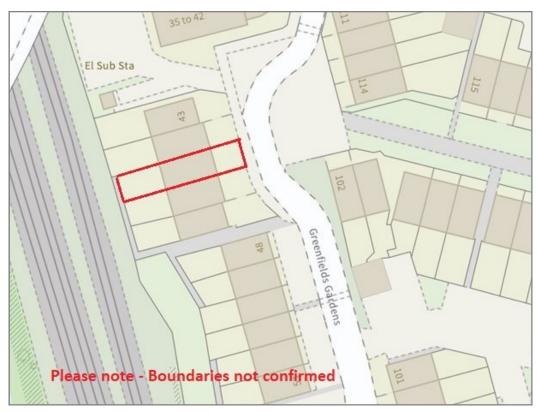

## 45 Greenfields Gardens, Shrewsbury, SY1 2RN

£265,000 Leasehold—3 bedroom town house sales@cgpooks.co.uk

Tenure Leasehold

Lease 155 years from April 2007

Service Charge £405.00 PA

Local Authority Shropshire Council