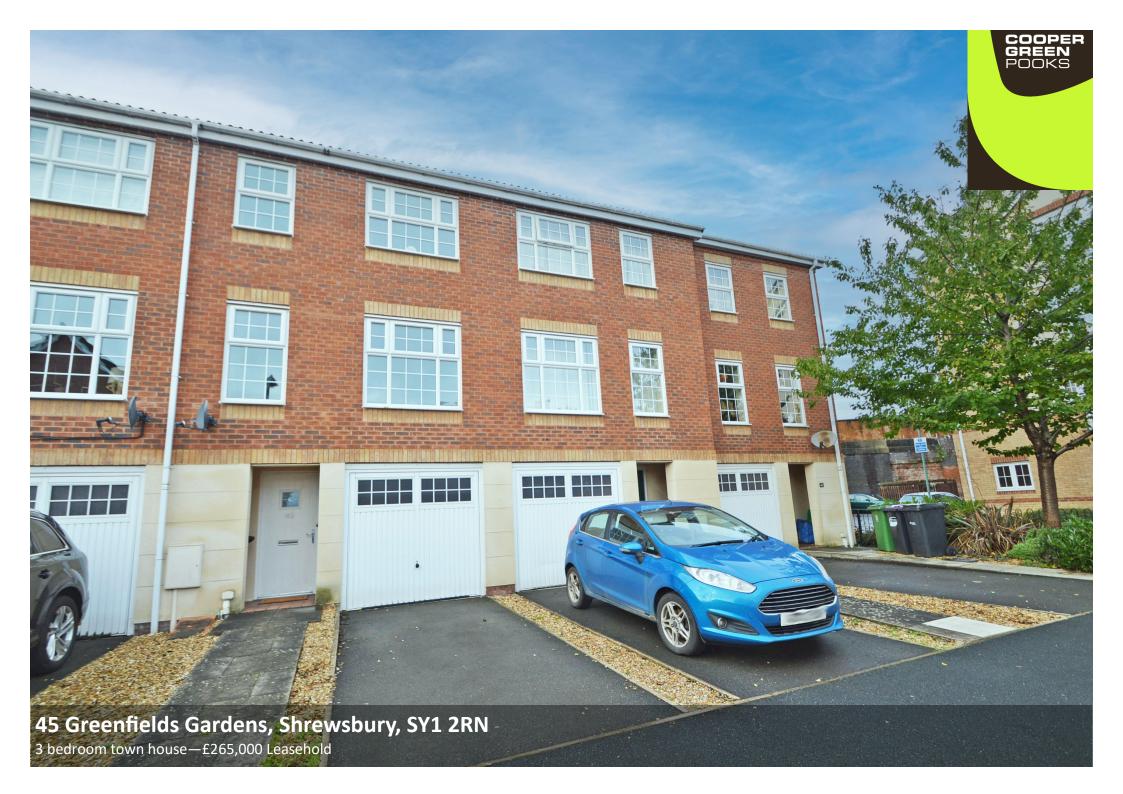

£265,000 Leasehold—3 bedroom town house sales@cgpooks.co.uk

This very spacious and well designed 3 storey town house, benefits from a private driveway and integral garage, whilst being located in a quiet and well situated modern development, just 5 minutes from the town centre.

## **KEY FEATURES**

- Entrance hall with built in storage and cloakroom.
- Ground floor 3rd bedroom/home office and separate utility room which also provides access to the rear garden.
- Staircase from hall to first floor landing where there is a good-sized living room with wood effect flooring and windows to front. There is also an open plan kitchen/dining room with fitted units and appliances.
- On the second floor there are 2 further large double bedrooms, with either an en-suite bath or shower room.
- Double glazed windows and gas fired central heating.
- Private driveway providing parking and access to an integral single garage.
- Lawned southwest facing rear garden with paved pathway.
- Quiet and popular residential area in a great location, from which there is a pathway and cycle path directly to the town centre and railway station.

## 45 Greenfields Gardens, Shrewsbury, SY1 2RN

£265,000 Leasehold—3 bedroom town house sales@cgpooks.co.uk

Tenure Leasehold

Lease 155 years from April 2007

Service Charge £405.00 PA

Local Authority Shropshire Council