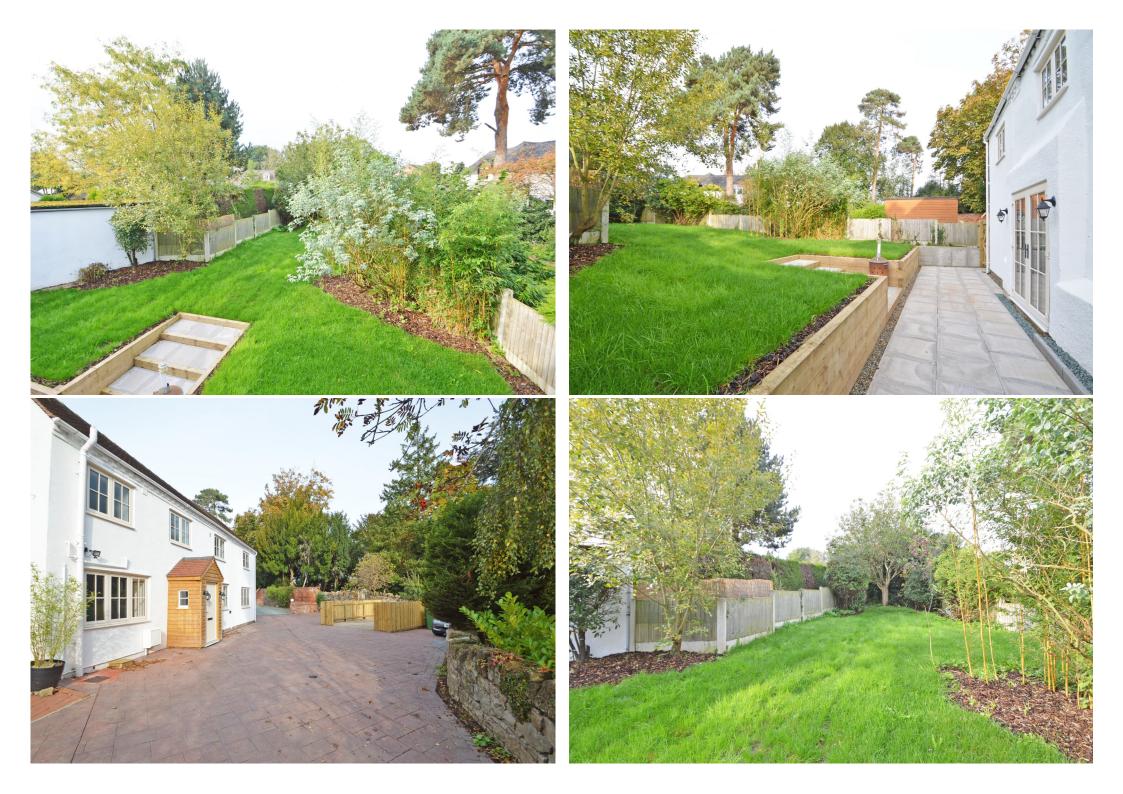

## 3 The Square, Pontesford, Shrewsbury, SY5 OUE

£400,000 Freehold—3 bedroom detached house sales@cgpooks.co.uk

This very attractive detached cottage has recently been extensively improved, thoughtfully redesigned and finished to an exceptionally high standard throughout, while retaining many characterful features. The property occupies a lovely quiet setting on the fringe of a poplar village, benefitting from an established private garden and driveway providing plenty of parking.

## **KEY FEATURES**

- Entrance porch opening to both the living and dining areas, with a staircase to a light and spacious landing
- Impressive open plan kitchen/dining room with glazed double doors onto the rear garden
- Beautifully fitted units to the kitchen, complete with integrated appliances, Quartz work surfaces, and island unit with induction hob and downdraft extractor
- Useful under stairs store/utility room connecting to the cloakroom
- Separate living room with views to front and built in cupboard
- Master bedroom and well-appointed en-suite shower room
- A further two bedrooms, one large double and a single, and a stunning family bathroom with shower
- uPVC double glazed windows and gas fired central heating
- Private landscaped rear garden, laid to lawn with paved terrace, planted borders and gated access to side
- Extensive driveway providing parking for multiple vehicles, as well as a fenced area with concrete base providing space to erect a garage if required
- A very quiet and convenient location, tucked away on the fringe of the village, a short distance from beautiful countryside walks, Pontesford Hill and less than a mile from Pontesbury's excellent range of amenities. Shrewsbury town centre is also less than a 15 minute drive
- This property has been recently fully renovated and is sold with no upward chain