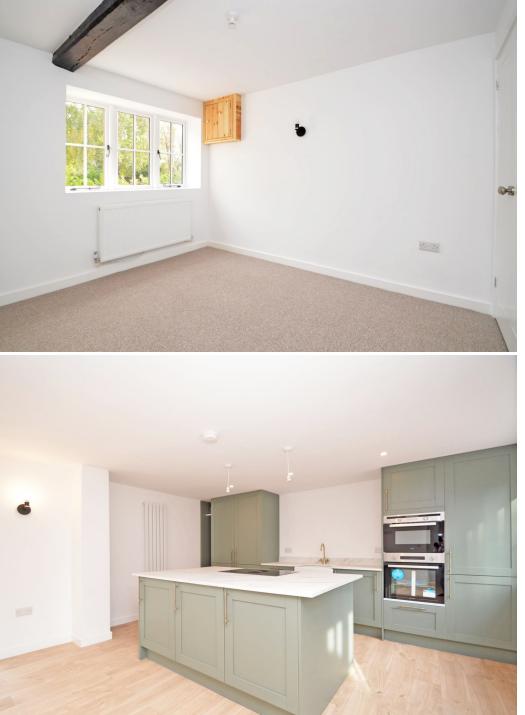

## **KEY FEATURES**

- Entrance porch opening to both the living and dining areas, with a staircase to a light and spacious landing
- Impressive open plan kitchen/dining room with glazed double doors onto the rear garden
- Beautifully fitted units to the kitchen, complete with integrated appliances, Quartz work surfaces, and island unit with induction hob and downdraft extractor
- Useful under stairs store/utility room connecting to the cloakroom
- Separate living room with views to front and built in cupboard
- Master bedroom and well-appointed en-suite shower room
- A further two bedrooms, one large double and a single, and a stunning family bathroom with shower
- uPVC double glazed windows and gas fired central heating
- Private landscaped rear garden, laid to lawn with paved terrace, planted borders and gated access to side
- Extensive driveway providing parking for multiple vehicles, as well as a fenced area with concrete base providing space to erect a garage if required
- A very quiet and convenient location, tucked away on the fringe of the village, a short distance from beautiful countryside walks, Pontesford Hill and less than a mile from Pontesbury's excellent range of amenities. Shrewsbury town centre is also less than a 15 minute drive
- This property has been recently fully renovated and is sold with no upward chain