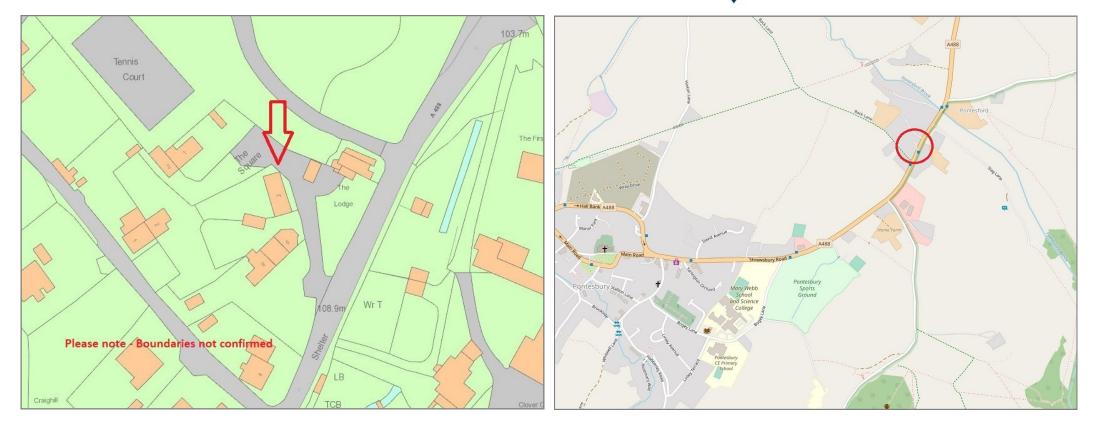

## 3 The Square, Pontesford, Shrewsbury, SY5 OUE

£400,000 Freehold—3 bedroom detached house sales@cgpooks.co.uk

This very attractive detached cottage has recently been extensively improved, thoughtfully redesigned and finished to an exceptionally high standard throughout, while retaining many characterful features. The property occupies a lovely quiet setting on the fringe of a poplar village, benefitting from an established private garden and driveway providing plenty of parking.

## 3 The Square, Pontesford, Shrewsbury, SY5 OUE

£400,000 Freehold—3 bedroom detached house sales@cgpooks.co.uk

| Tenure          | Freehold                             |
|-----------------|--------------------------------------|
| Local Authority | Shropshire Council                   |
| Council Tax     | Band D                               |
| EPC Band        | Band D                               |
| Services        | Septic Tank - All services connected |