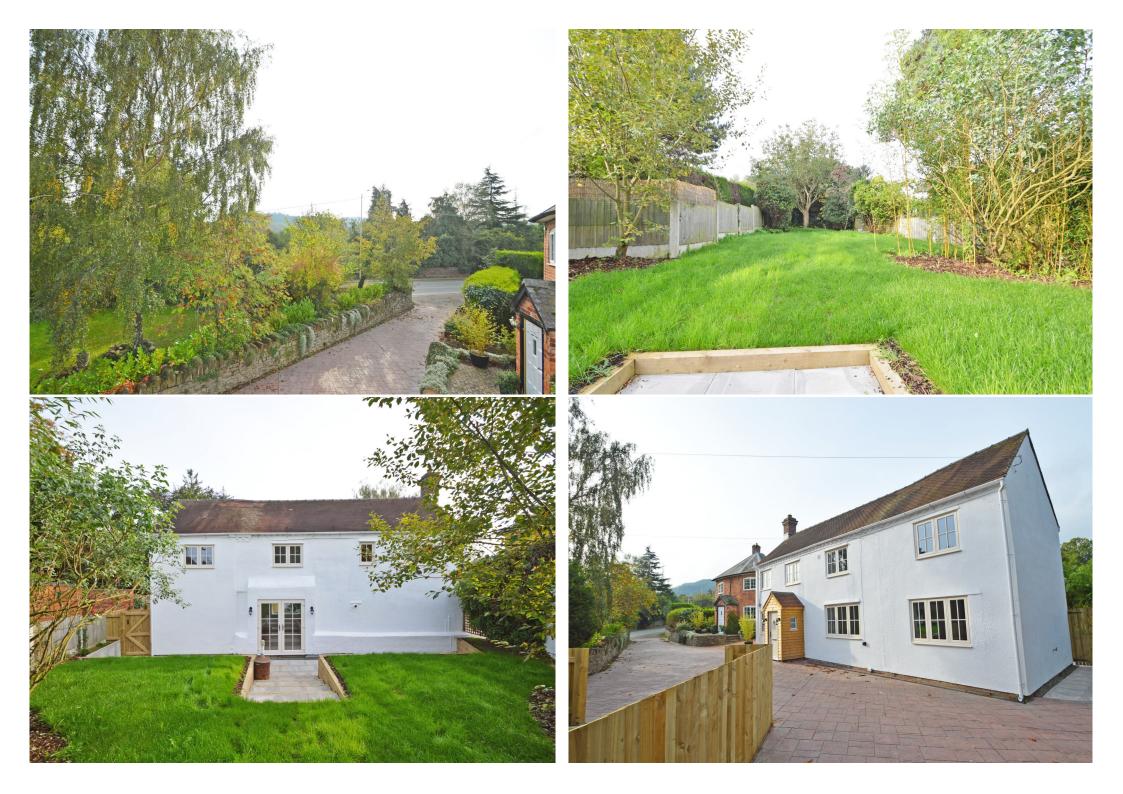

## 3 The Square, Pontesford, Shrewsbury, SY5 OUE

£400,000 Freehold—3 bedroom detached house sales@cgpooks.co.uk

This very attractive detached cottage has recently been extensively improved, thoughtfully redesigned and finished to an exceptionally high standard throughout, while retaining many characterful features. The property occupies a lovely quiet setting on the fringe of a poplar village, benefitting from an established private garden and driveway providing plenty of parking.

## **KEY FEATURES**

- Entrance porch opening to both the living and dining areas, with a staircase to a light and spacious landing
- Impressive open plan kitchen/dining room with glazed double doors onto the rear garden
- Beautifully fitted units to the kitchen, complete with integrated appliances, Quartz work surfaces, and island unit with induction hob and downdraft extractor
- Useful under stairs store/utility room connecting to the cloakroom
- Separate living room with views to front and built in cupboard
- Master bedroom and well-appointed en-suite shower room
- A further two bedrooms, one large double and a single, and a stunning family bathroom with shower
- uPVC double glazed windows and gas fired central heating
- Private landscaped rear garden, laid to lawn with paved terrace, planted borders and gated access to side
- Extensive driveway providing parking for multiple vehicles, as well as a fenced area with concrete base providing space to erect a garage if required
- A very quiet and convenient location, tucked away on the fringe of the village, a short distance from beautiful countryside walks, Pontesford Hill and less than a mile from Pontesbury's excellent range of amenities. Shrewsbury town centre is also less than a 15 minute drive
- This property has been recently fully renovated and is sold with no upward chain