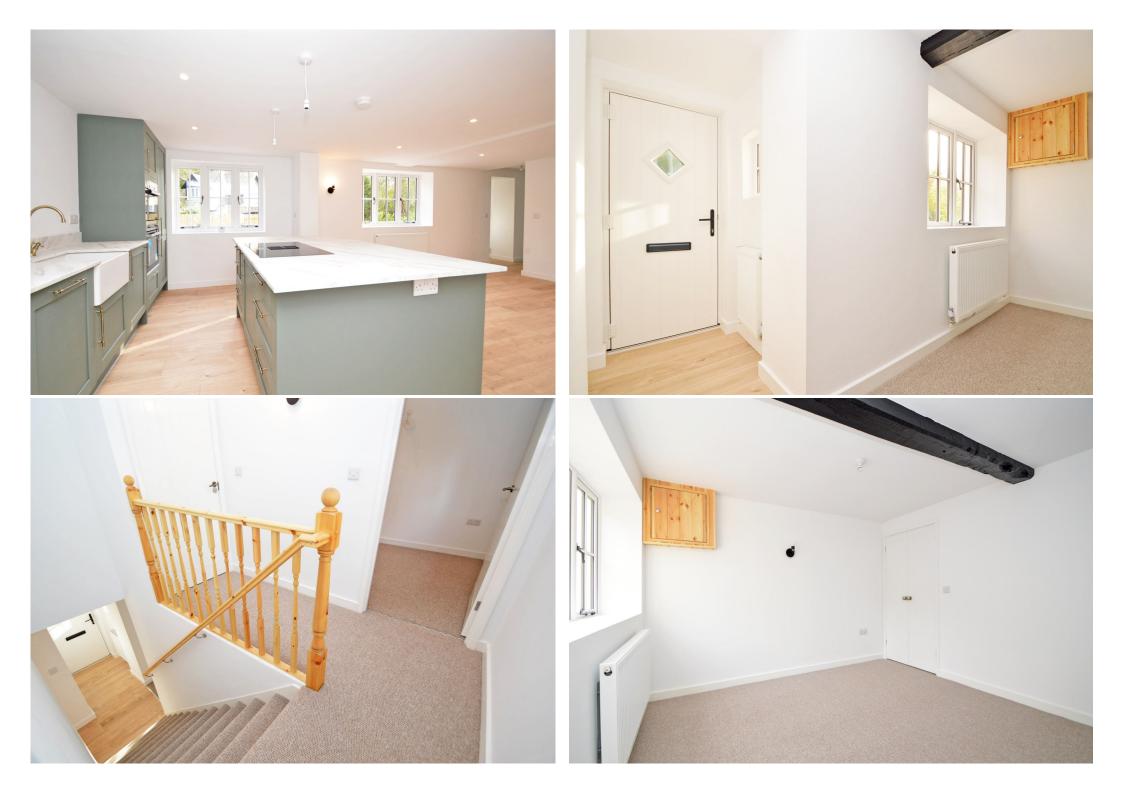

## **KEY FEATURES**

- Entrance porch opening to both the living and dining areas, with a staircase to a light and spacious landing
- Impressive open plan kitchen/dining room with glazed double doors onto the rear garden
- Beautifully fitted units to the kitchen, complete with integrated appliances, Quartz work surfaces, and island unit with induction hob and downdraft extractor
- Useful under stairs store/utility room connecting to the cloakroom
- Separate living room with views to front and built in cupboard
- Master bedroom and well-appointed en-suite shower room
- A further two bedrooms, one large double and a single, and a stunning family bathroom with shower
- uPVC double glazed windows and gas fired central heating
- Private landscaped rear garden, laid to lawn with paved terrace, planted borders and gated access to side
- Extensive driveway providing parking for multiple vehicles, as well as a fenced area with concrete base providing space to erect a garage if required
- A very quiet and convenient location, tucked away on the fringe of the village, a short distance from beautiful countryside walks, Pontesford Hill and less than a mile from Pontesbury's excellent range of amenities. Shrewsbury town centre is also less than a 15 minute drive
- This property has been recently fully renovated and is sold with no upward chain