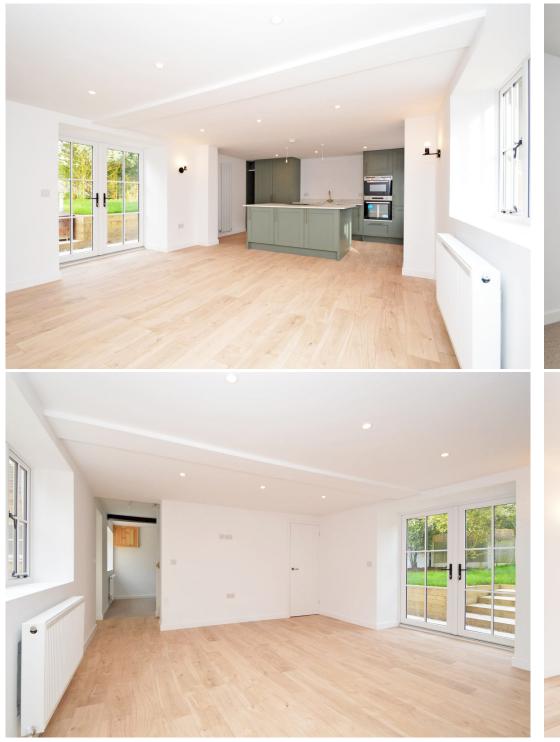

## **KEY FEATURES**

- Entrance porch opening to both the living and dining areas, with a staircase to a light and spacious landing
- Impressive open plan kitchen/dining room with glazed double doors onto the rear garden
- Beautifully fitted units to the kitchen, complete with integrated appliances, Quartz work surfaces, and island unit with induction hob and downdraft extractor
- Useful under stairs store/utility room connecting to the cloakroom
- Separate living room with views to front and built in cupboard
- Master bedroom and well-appointed en-suite shower room
- A further two bedrooms, one large double and a single, and a stunning family bathroom with shower
- uPVC double glazed windows and gas fired central heating
- Private landscaped rear garden, laid to lawn with paved terrace, planted borders and gated access to side
- Extensive driveway providing parking for multiple vehicles, as well as a fenced area with concrete base providing space to erect a garage if required
- A very quiet and convenient location, tucked away on the fringe of the village, a short distance from beautiful countryside walks, Pontesford Hill and less than a mile from Pontesbury's excellent range of amenities. Shrewsbury town centre is also less than a 15 minute drive
- This property has been recently fully renovated and is sold with no upward chain