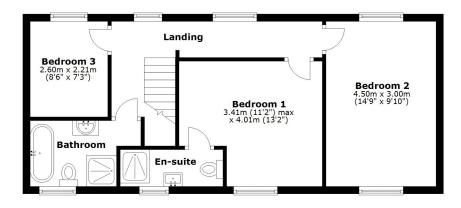

## **KEY FEATURES**

- Entrance porch opening to both the living and dining areas, with a staircase to a light and spacious landing
- Impressive open plan kitchen/dining room with glazed double doors onto the rear garden
- Beautifully fitted units to the kitchen, complete with integrated appliances, Quartz work surfaces, and island unit with induction hob and downdraft extractor
- Useful under stairs store/utility room connecting to the cloakroom
- Separate living room with views to front and built in cupboard
- Master bedroom and well-appointed en-suite shower room
- A further two bedrooms, one large double and a single, and a stunning family bathroom with shower
- uPVC double glazed windows and gas fired central heating
- Private landscaped rear garden, laid to lawn with paved terrace, planted borders and gated access to side
- Extensive driveway providing parking for multiple vehicles, as well as a fenced area with concrete base providing space to erect a garage if required
- A very quiet and convenient location, tucked away on the fringe of the village, a short distance from beautiful countryside walks, Pontesford Hill and less than a mile from Pontesbury's excellent range of amenities. Shrewsbury town centre is also less than a 15 minute drive
- This property has been recently fully renovated and is sold with no upward chain

We accept no responsibility for any mistake or inaccuracy contained within the floorplan. The floorplan is provided as a guide only and should be taken as an illustration only. The measurements, contents and positioning are approximations only and provided as a guidance tool and not an exact replication of the property. Plan produced using PlanUp.