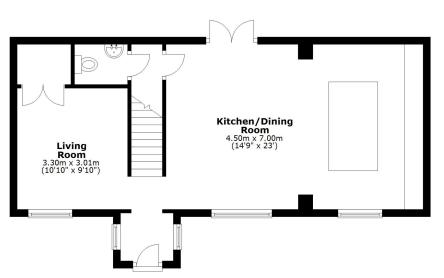

## **KEY FEATURES**

- Entrance porch opening to both the living and dining areas, with a staircase to a light and spacious landing
- Impressive open plan kitchen/dining room with glazed double doors onto the rear garden
- Beautifully fitted units to the kitchen, complete with integrated appliances, Quartz work surfaces, and island unit with induction hob and downdraft extractor
- Useful under stairs store/utility room connecting to the cloakroom
- Separate living room with views to front and built in cupboard
- Master bedroom and well-appointed en-suite shower room
- A further two bedrooms, one large double and a single, and a stunning family bathroom with shower
- uPVC double glazed windows and gas fired central heating
- Private landscaped rear garden, laid to lawn with paved terrace, planted borders and gated access to side
- Extensive driveway providing parking for multiple vehicles, as well as a fenced area with concrete base providing space to erect a garage if required
- A very quiet and convenient location, tucked away on the fringe of the village, a short distance from beautiful countryside walks, Pontesford Hill and less than a mile from Pontesbury's excellent range of amenities. Shrewsbury town centre is also less than a 15 minute drive
- This property has been recently fully renovated and is sold with no upward chain

We accept no responsibility for any mistake or inaccuracy contained within the floorplan. The floorplan is provided as a guide only and should be taken as an illustration only. The measurements, contents and positioning are approximations only and provided as a guidance tool and not an exact replication of the property. Plan produced using PlanUp.