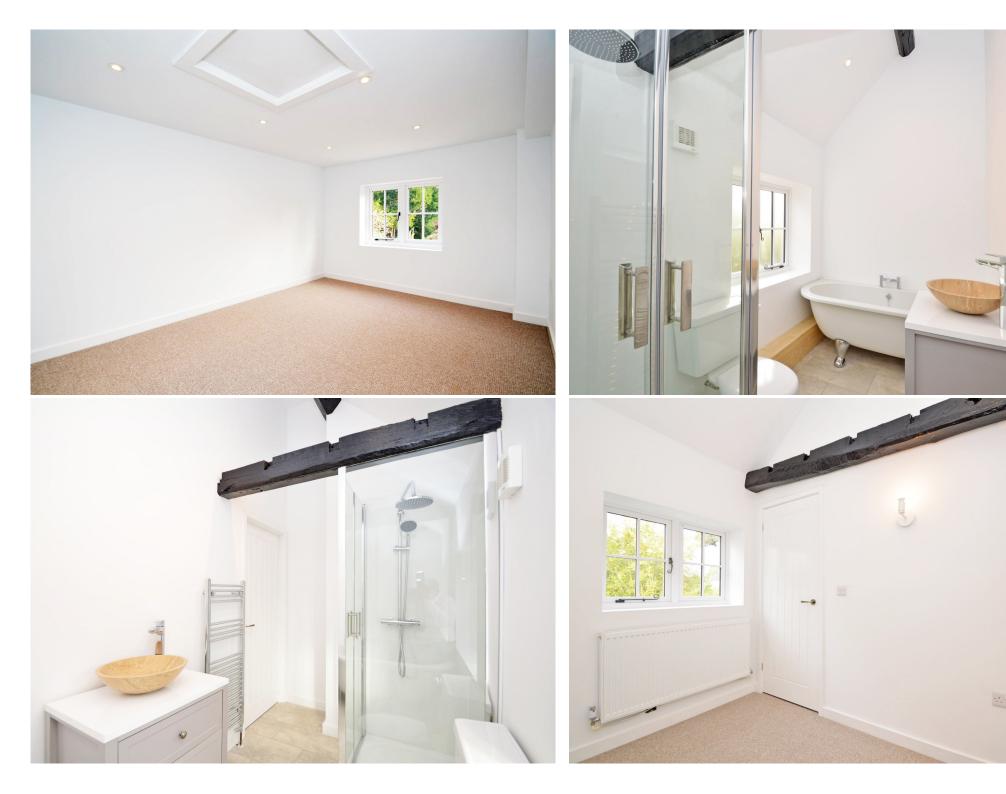

## **KEY FEATURES**

- Entrance porch opening to both the living and dining areas, with a staircase to a light and spacious landing
- Impressive open plan kitchen/dining room with glazed double doors onto the rear garden
- Beautifully fitted units to the kitchen, complete with integrated appliances, Quartz work surfaces, and island unit with induction hob and downdraft extractor
- Useful under stairs store/utility room connecting to the cloakroom
- Separate living room with views to front and built in cupboard
- Master bedroom and well-appointed en-suite shower room
- A further two bedrooms, one large double and a single, and a stunning family bathroom with shower
- uPVC double glazed windows and gas fired central heating
- Private landscaped rear garden, laid to lawn with paved terrace, planted borders and gated access to side
- Extensive driveway providing parking for multiple vehicles, as well as a fenced area with concrete base providing space to erect a garage if required
- A very quiet and convenient location, tucked away on the fringe of the village, a short distance from beautiful countryside walks, Pontesford Hill and less than a mile from Pontesbury's excellent range of amenities. Shrewsbury town centre is also less than a 15 minute drive
- This property has been recently fully renovated and is sold with no upward chain