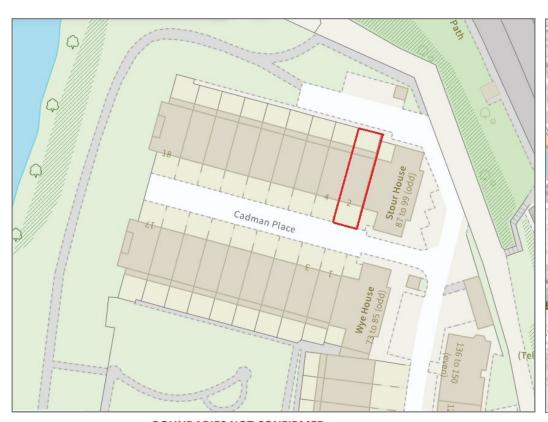

## 2 Cadman Place, The Old Meadow, Shrewsbury, SY2 6AN

£480,000 Freehold—4 bedroom townhouse sales@cgpooks.co.uk

**BOUNDARIES NOT CONFIRMED** 

Tenure Freehold

Local Authority Shropshire Council

Council Tax Band D
EPC Band Band B