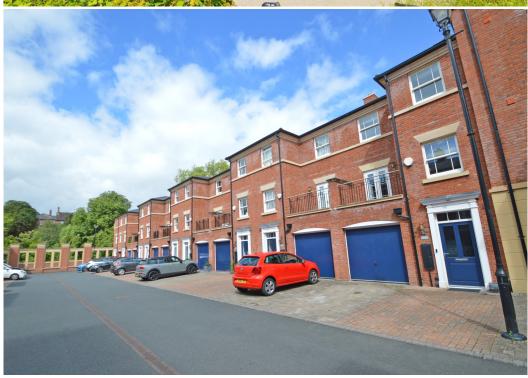

## **KEY FEATURES**

- Impressive entrance hall with useful storage, turning staircase to landing, and a beautifully re-fitted cloakroom
- Contemporary open plan kitchen/dining room with integrated appliances and glazed double doors to the rear garden
- Lovely first floor living room with adjoining balcony offering superb views
- Master bedroom, complete with dressing area, built in wardrobes, en-suite shower room and balcony to front. The en-suite has been extended, incorporating the previous cloakroom, to now include a large walk-in shower, sink and vanity unit
- On the second floor are three further bedrooms, a separate family bathroom and en-suite to bedroom two
- Gas fired central heating, double glazed windows and made to measure curtains and blinds
- Enclosed rear garden, laid to artificial lawn, with a paved terrace and gated access to fantastic riverside walks
- Private driveway providing parking for two cars and integral garage which has been partially converted into a practical utility
- The Riverside Meadow is a secure, gated development which has been well designed with attractively landscaped communal gardens and direct access to the River Severn
- A great location, just a stone's throw from a range of excellent amenities, bars and restaurants, and less than a five minute walk from the heart of the town centre
- Sold with no upward chain