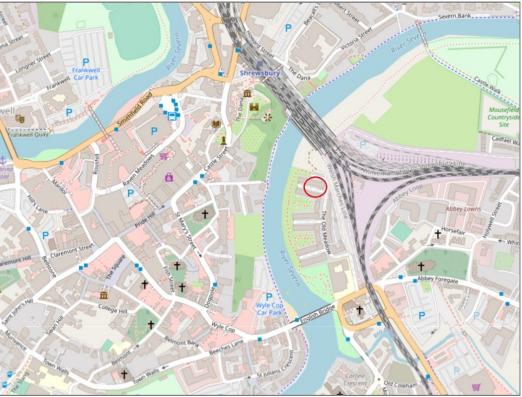

## 2 Cadman Place, The Old Meadow, Shrewsbury, SY2 6AN

£480,000 Freehold—4 bedroom townhouse sales@cgpooks.co.uk

**BOUNDARIES NOT CONFIRMED** 

Tenure Freehold

Local Authority Shropshire Council

Council Tax Band D
EPC Band Band B