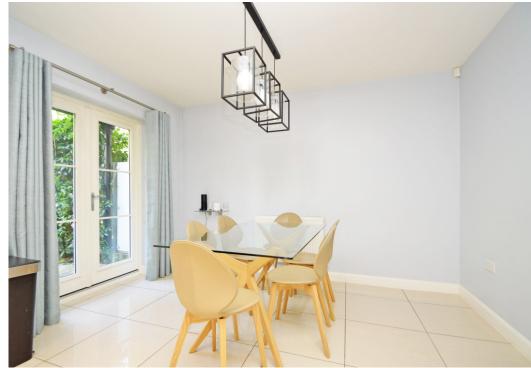

## **KEY FEATURES**

- Impressive entrance hall with useful storage, turning staircase to landing, and a beautifully re-fitted cloakroom
- Contemporary open plan kitchen/dining room with integrated appliances and glazed double doors to the rear garden
- Lovely first floor living room with adjoining balcony offering superb views
- Master bedroom, complete with dressing area, built in wardrobes, en-suite shower room and balcony to front. The en-suite has been extended, incorporating the previous cloakroom, to now include a large walk-in shower, sink and vanity unit
- On the second floor are three further bedrooms, a separate family bathroom and en-suite to bedroom two
- Gas fired central heating, double glazed windows and made to measure curtains and blinds
- Enclosed rear garden, laid to artificial lawn, with a paved terrace and gated access to fantastic riverside walks
- Private driveway providing parking for two cars and integral garage which has been partially converted into a practical utility
- The Riverside Meadow is a secure, gated development which has been well designed with attractively landscaped communal gardens and direct access to the River Severn
- A great location, just a stone's throw from a range of excellent amenities, bars and restaurants, and less than a five minute walk from the heart of the town centre
- Sold with no upward chain