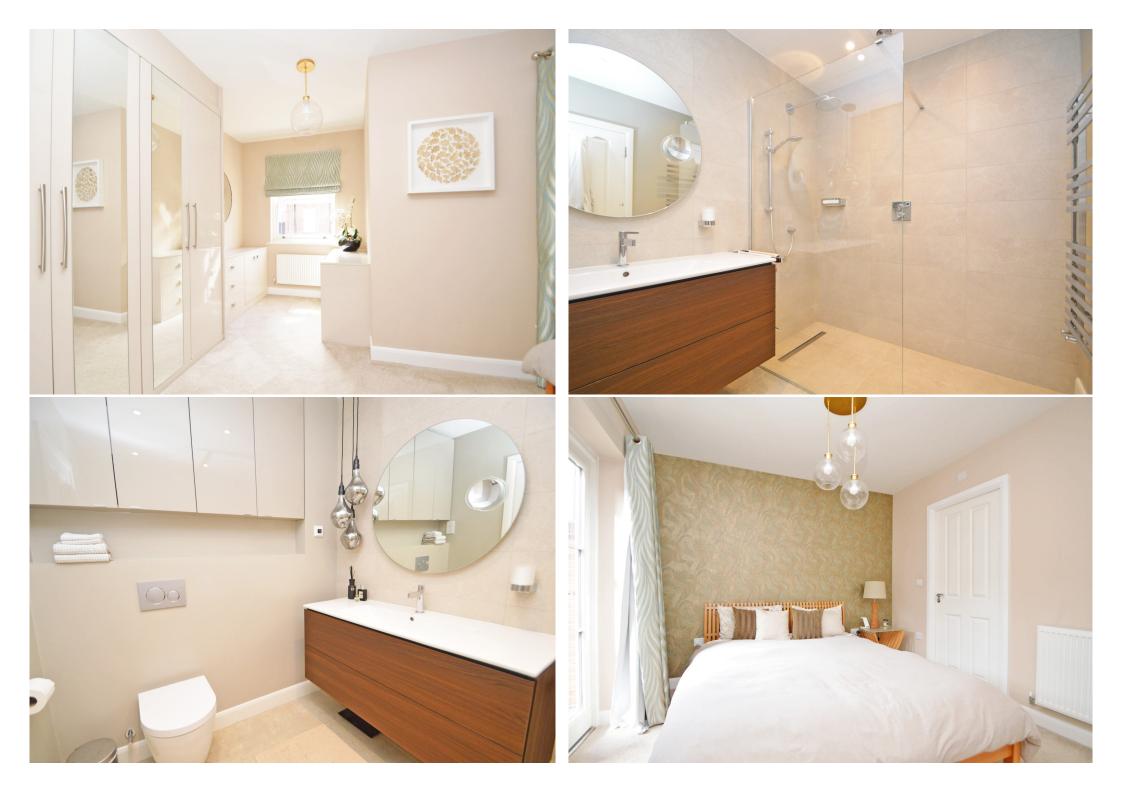

## **KEY FEATURES**

- Impressive entrance hall with useful storage, turning staircase to landing, and a beautifully re-fitted cloakroom
- Contemporary open plan kitchen/dining room with integrated appliances and glazed double doors to the rear garden
- Lovely first floor living room with adjoining balcony offering superb views
- Master bedroom, complete with dressing area, built in wardrobes, en-suite shower room and balcony to front. The en-suite has been extended, incorporating the previous cloakroom, to now include a large walk-in shower, sink and vanity unit
- On the second floor are three further bedrooms, a separate family bathroom and en-suite to bedroom two
- Gas fired central heating, double glazed windows and made to measure curtains and blinds
- Enclosed rear garden, laid to artificial lawn, with a paved terrace and gated access to fantastic riverside walks
- Private driveway providing parking for two cars and integral garage which has been partially converted into a practical utility
- The Riverside Meadow is a secure, gated development which has been well designed with attractively landscaped communal gardens and direct access to the River Severn
- A great location, just a stone's throw from a range of excellent amenities, bars and restaurants, and less than a five minute walk from the heart of the town centre
- Sold with no upward chain