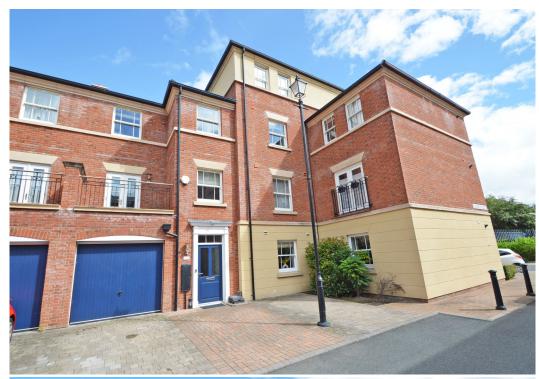

£480,000 Freehold—4 bedroom townhouse sales@cgpooks.co.uk

Occupying a lovely quiet position within a popular modern development, this thoughtfully-designed town house has been upgraded to provide spacious and practical accommodation over three floors, finished to a high standard throughout. The property is located within a short walk of the town centre, while benefitting from stunning views over the banks of the River Severn, as well as a private rear garden, parking and single garage.

## **KEY FEATURES**

- Impressive entrance hall with useful storage, turning staircase to landing, and a beautifully re-fitted cloakroom
- Contemporary open plan kitchen/dining room with integrated appliances and glazed double doors to the rear garden
- Lovely first floor living room with adjoining balcony offering superb views
- Master bedroom, complete with dressing area, built in wardrobes, en-suite shower room and balcony to front. The en-suite has been extended, incorporating the previous cloakroom, to now include a large walk-in shower, sink and vanity unit
- On the second floor are three further bedrooms, a separate family bathroom and en-suite to bedroom two
- Gas fired central heating, double glazed windows and made to measure curtains and blinds
- Enclosed rear garden, laid to artificial lawn, with a paved terrace and gated access to fantastic riverside walks
- Private driveway providing parking for two cars and integral garage which has been partially converted into a practical utility
- The Riverside Meadow is a secure, gated development which has been well designed with attractively landscaped communal gardens and direct access to the River Severn
- A great location, just a stone's throw from a range of excellent amenities, bars and restaurants, and less than a five minute walk from the heart of the town centre
- Sold with no upward chain