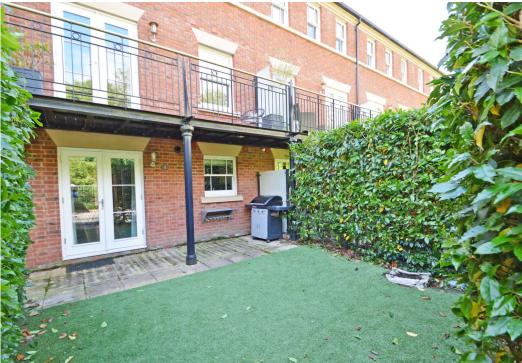

## **KEY FEATURES**

- Impressive entrance hall with useful storage, turning staircase to landing, and a beautifully re-fitted cloakroom
- Contemporary open plan kitchen/dining room with integrated appliances and glazed double doors to the rear garden
- Lovely first floor living room with adjoining balcony offering superb views
- Master bedroom, complete with dressing area, built in wardrobes, en-suite shower room and balcony to front. The en-suite has been extended, incorporating the previous cloakroom, to now include a large walk-in shower, sink and vanity unit
- On the second floor are three further bedrooms, a separate family bathroom and en-suite to bedroom two
- Gas fired central heating, double glazed windows and made to measure curtains and blinds
- Enclosed rear garden, laid to artificial lawn, with a paved terrace and gated access to fantastic riverside walks
- Private driveway providing parking for two cars and integral garage which has been partially converted into a practical utility
- The Riverside Meadow is a secure, gated development which has been well designed with attractively landscaped communal gardens and direct access to the River Severn
- A great location, just a stone's throw from a range of excellent amenities, bars and restaurants, and less than a five minute walk from the heart of the town centre
- Sold with no upward chain