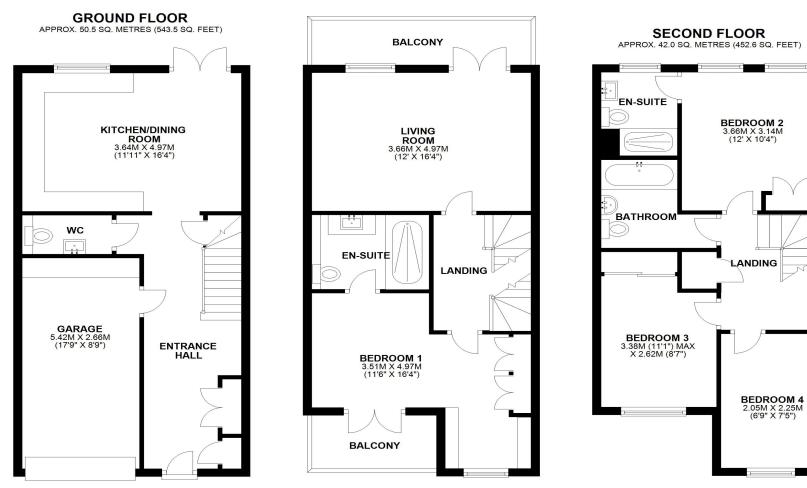

## **KEY FEATURES**

- Impressive entrance hall with useful storage, turning staircase to landing, and a beautifully re-fitted cloakroom
- Contemporary open plan kitchen/dining room with integrated appliances and glazed double doors to the rear garden
- Lovely first floor living room with adjoining balcony offering superb views
- Master bedroom, complete with dressing area, built in wardrobes, en-suite shower room and balcony to front. The en-suite has been extended, incorporating the previous cloakroom, to now include a large walk-in shower, sink and vanity unit
- On the second floor are three further bedrooms, a separate family bathroom and en-suite to bedroom two
- Gas fired central heating, double glazed windows and made to measure curtains and blinds
- Enclosed rear garden, laid to artificial lawn, with a paved terrace and gated access to fantastic riverside walks
- Private driveway providing parking for two cars and integral garage which has been partially converted into a practical utility
- The Riverside Meadow is a secure, gated development which has been well designed with attractively landscaped communal gardens and direct access to the River Severn
- A great location, just a stone's throw from a range of excellent amenities, bars and restaurants, and less than a five minute walk from the heart of the town centre
- Sold with no upward chain

£480,000 Freehold—4 bedroom townhouse sales@cgpooks.co.uk

FIRST FLOOR
APPROX. 45.8 SQ. METRES (492.6 SQ. FEET)

TOTAL AREA: APPROX. 138.3 SQ. METRES (1488.7 SQ. FEET)

We accept no responsibility for any mistake or inaccuracy contained within the floorplan. The floorplan is provided as a guide only and should be taken as an illustration only. The measurements, contents and positioning are approximations only and provided as a guidance tool and not an exact replication of the property.

Plan produced using PlanUp.