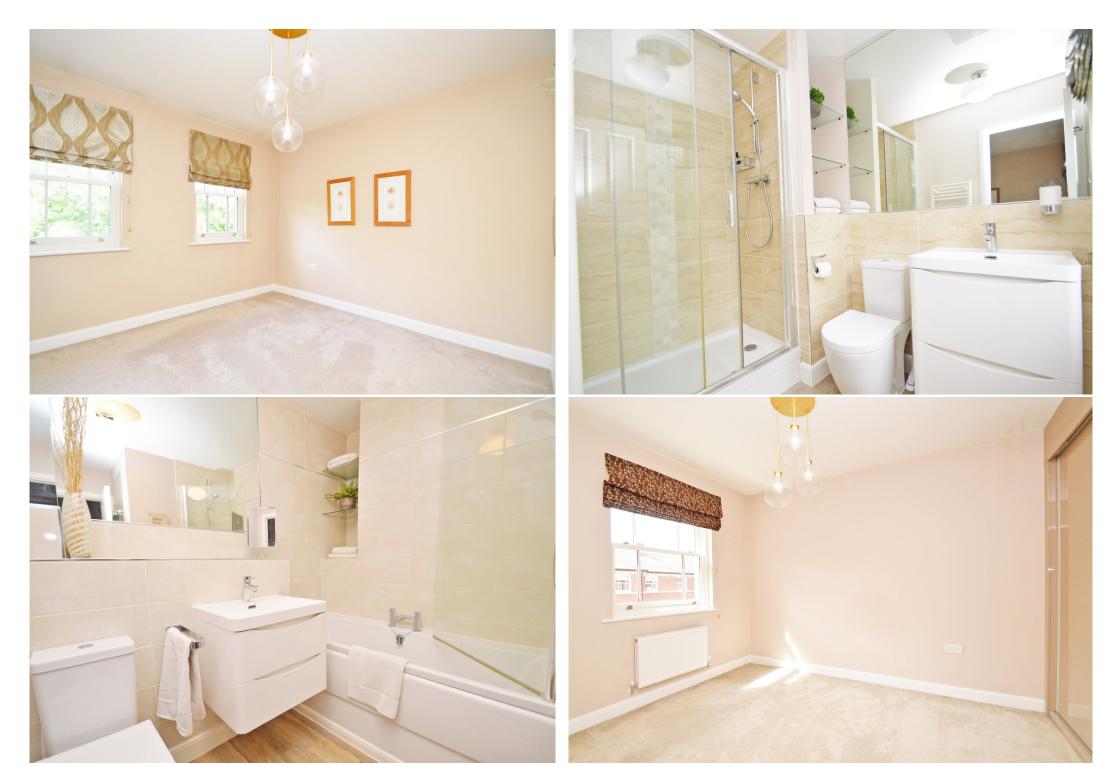

## **KEY FEATURES**

- Impressive entrance hall with useful storage, turning staircase to landing, and a beautifully re-fitted cloakroom
- Contemporary open plan kitchen/dining room with integrated appliances and glazed double doors to the rear garden
- Lovely first floor living room with adjoining balcony offering superb views
- Master bedroom, complete with dressing area, built in wardrobes, en-suite shower room and balcony to front. The en-suite has been extended, incorporating the previous cloakroom, to now include a large walk-in shower, sink and vanity unit
- On the second floor are three further bedrooms, a separate family bathroom and en-suite to bedroom two
- Gas fired central heating, double glazed windows and made to measure curtains and blinds
- Enclosed rear garden, laid to artificial lawn, with a paved terrace and gated access to fantastic riverside walks
- Private driveway providing parking for two cars and integral garage which has been partially converted into a practical utility
- The Riverside Meadow is a secure, gated development which has been well designed with attractively landscaped communal gardens and direct access to the River Severn
- A great location, just a stone's throw from a range of excellent amenities, bars and restaurants, and less than a five minute walk from the heart of the town centre
- Sold with no upward chain