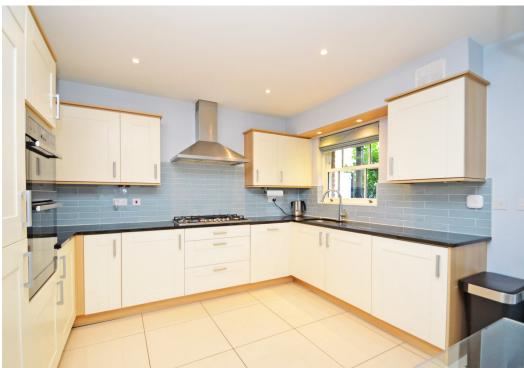

## **KEY FEATURES**

- Impressive entrance hall with useful storage, turning staircase to landing, and a beautifully re-fitted cloakroom
- Contemporary open plan kitchen/dining room with integrated appliances and glazed double doors to the rear garden
- Lovely first floor living room with adjoining balcony offering superb views
- Master bedroom, complete with dressing area, built in wardrobes, en-suite shower room and balcony to front. The en-suite has been extended, incorporating the previous cloakroom, to now include a large walk-in shower, sink and vanity unit
- On the second floor are three further bedrooms, a separate family bathroom and en-suite to bedroom two
- Gas fired central heating, double glazed windows and made to measure curtains and blinds
- Enclosed rear garden, laid to artificial lawn, with a paved terrace and gated access to fantastic riverside walks
- Private driveway providing parking for two cars and integral garage which has been partially converted into a practical utility
- The Riverside Meadow is a secure, gated development which has been well designed with attractively landscaped communal gardens and direct access to the River Severn
- A great location, just a stone's throw from a range of excellent amenities, bars and restaurants, and less than a five minute walk from the heart of the town centre
- Sold with no upward chain