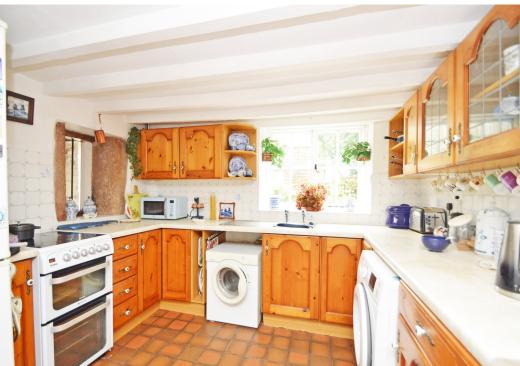

## **KEY FEATURES**

- Good sized entrance hall and staircase to a spacious landing/study
- Two reception rooms, both having bay windows to the front and lovely original sandstone fireplaces
- Open plan kitchen/breakfast room, complete with a range of fitted units, space for appliances and access to the garden
- Two double bedrooms to the front of the house, both having feature fireplaces and views to front, and separate well-appointed family bathroom with plenty of storage
- A further extended double bedroom, accessed via the landing, with windows to two
  elevations and glazed door to the rear sun terrace. This room has been used as an
  office/studio in the past and offers very light and versatile space
- The extensive private gardens have been landscaped to comprise areas of lawn, raised beds, well-stocked borders and paved terraces. There is also an additional section of land on the other side of Gooseberry Lane, enclosed by mature trees, hedging and a former orchard.
- Driveway to front providing plenty of parking and access to the useful log store
- Directly behind the property is a covered passage/external store which can be accessed from both sides
- A lovely location, just a short walk from village amenities including primary school, cafe, and pub. The property is only a 15-20 minute drive from both Shrewsbury and Oswestry, and is also in the catchment area for the outstanding Corbet secondary school.