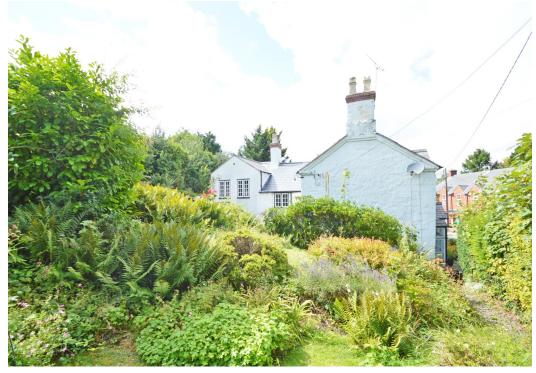

£350,000 Freehold —3 bedroom detached house sales@cgpooks.co.uk

This very attractive sandstone cottage of character has been extended and improved over the years to provide well-proportioned and versatile accommodation, while retaining many original features. The property is situated within a fantastic plot, extending to both sides of Gooseberry Lane, benefitting from beautifully landscaped gardens, as well as stunning views over Ruyton Castle and church.

## **KEY FEATURES**

- Good sized entrance hall and staircase to a spacious landing/study
- Two reception rooms, both having bay windows to the front and lovely original sandstone fireplaces
- Open plan kitchen/breakfast room, complete with a range of fitted units, space for appliances and access to the garden
- Two double bedrooms to the front of the house, both having feature fireplaces and views to front, and separate well-appointed family bathroom with plenty of storage
- A further extended double bedroom, accessed via the landing, with windows to two
  elevations and glazed door to the rear sun terrace. This room has been used as an
  office/studio in the past and offers very light and versatile space
- The extensive private gardens have been landscaped to comprise areas of lawn, raised beds, well-stocked borders and paved terraces. There is also an additional section of land on the other side of Gooseberry Lane, enclosed by mature trees, hedging and a former orchard.
- Driveway to front providing plenty of parking and access to the useful log store
- Directly behind the property is a covered passage/external store which can be accessed from both sides
- A lovely location, just a short walk from village amenities including primary school, cafe, and pub. The property is only a 15-20 minute drive from both Shrewsbury and Oswestry, and is also in the catchment area for the outstanding Corbet secondary school.