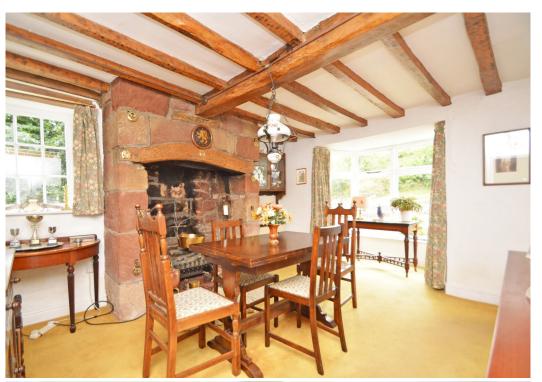

## **KEY FEATURES**

- Good sized entrance hall and staircase to a spacious landing/study
- Two reception rooms, both having bay windows to the front and lovely original sandstone fireplaces
- Open plan kitchen/breakfast room, complete with a range of fitted units, space for appliances and access to the garden
- Two double bedrooms to the front of the house, both having feature fireplaces and views to front, and separate well-appointed family bathroom with plenty of storage
- A further extended double bedroom, accessed via the landing, with windows to two
  elevations and glazed door to the rear sun terrace. This room has been used as an
  office/studio in the past and offers very light and versatile space
- The extensive private gardens have been landscaped to comprise areas of lawn, raised beds, well-stocked borders and paved terraces. There is also an additional section of land on the other side of Gooseberry Lane, enclosed by mature trees, hedging and a former orchard.
- Driveway to front providing plenty of parking and access to the useful log store
- Directly behind the property is a covered passage/external store which can be accessed from both sides
- A lovely location, just a short walk from village amenities including primary school, cafe, and pub. The property is only a 15-20 minute drive from both Shrewsbury and Oswestry, and is also in the catchment area for the outstanding Corbet secondary school.