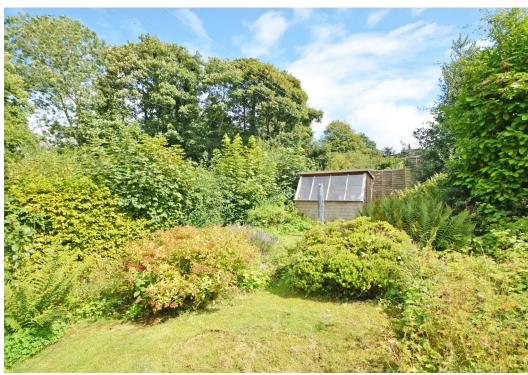

## **KEY FEATURES**

- Good sized entrance hall and staircase to a spacious landing/study
- Two reception rooms, both having bay windows to the front and lovely original sandstone fireplaces
- Open plan kitchen/breakfast room, complete with a range of fitted units, space for appliances and access to the garden
- Two double bedrooms to the front of the house, both having feature fireplaces and views to front, and separate well-appointed family bathroom with plenty of storage
- A further extended double bedroom, accessed via the landing, with windows to two
  elevations and glazed door to the rear sun terrace. This room has been used as an
  office/studio in the past and offers very light and versatile space
- The extensive private gardens have been landscaped to comprise areas of lawn, raised beds, well-stocked borders and paved terraces. There is also an additional section of land on the other side of Gooseberry Lane, enclosed by mature trees, hedging and a former orchard.
- Driveway to front providing plenty of parking and access to the useful log store
- Directly behind the property is a covered passage/external store which can be accessed from both sides
- A lovely location, just a short walk from village amenities including primary school, cafe, and pub. The property is only a 15-20 minute drive from both Shrewsbury and Oswestry, and is also in the catchment area for the outstanding Corbet secondary school.