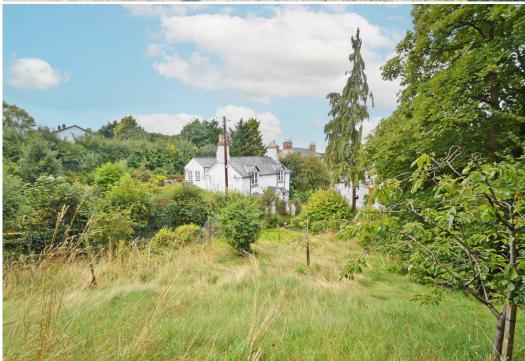

£350,000 Freehold —3 bedroom detached house sales@cgpooks.co.uk

This very attractive sandstone cottage of character has been extended and improved over the years to provide well-proportioned and versatile accommodation, while retaining many original features. The property is situated within a fantastic plot, extending to both sides of Gooseberry Lane, benefitting from beautifully landscaped gardens, as well as stunning views over Ruyton Castle and church.

## **KEY FEATURES**

- Good sized entrance hall and staircase to a spacious landing/study
- Two reception rooms, both having bay windows to the front and lovely original sandstone fireplaces
- Open plan kitchen/breakfast room, complete with a range of fitted units, space for appliances and access to the garden
- Two double bedrooms to the front of the house, both having feature fireplaces and views to front, and separate well-appointed family bathroom with plenty of storage
- A further extended double bedroom, accessed via the landing, with windows to two
  elevations and glazed door to the rear sun terrace. This room has been used as an
  office/studio in the past and offers very light and versatile space
- The extensive private gardens have been landscaped to comprise areas of lawn, raised beds, well-stocked borders and paved terraces. There is also an additional section of land on the other side of Gooseberry Lane, enclosed by mature trees, hedging and a former orchard.
- Driveway to front providing plenty of parking and access to the useful log store
- Directly behind the property is a covered passage/external store which can be accessed from both sides
- A lovely location, just a short walk from village amenities including primary school, cafe, and pub. The property is only a 15-20 minute drive from both Shrewsbury and Oswestry, and is also in the catchment area for the outstanding Corbet secondary school.