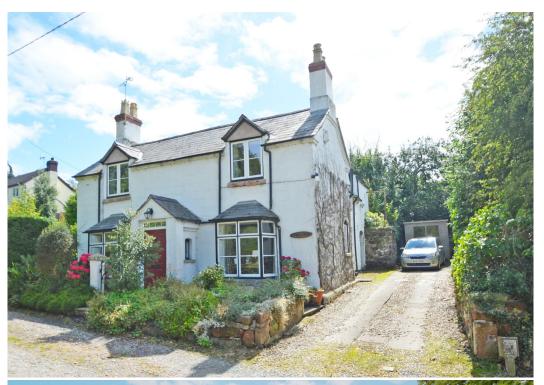

£350,000 Freehold —3 bedroom detached house sales@cgpooks.co.uk

This very attractive sandstone cottage of character has been extended and improved over the years to provide well-proportioned and versatile accommodation, while retaining many original features. The property is situated within a fantastic plot, extending to both sides of Gooseberry Lane, benefitting from beautifully landscaped gardens, as well as stunning views over Ruyton Castle and church.

## **KEY FEATURES**

- Good sized entrance hall and staircase to a spacious landing/study
- Two reception rooms, both having bay windows to the front and lovely original sandstone fireplaces
- Open plan kitchen/breakfast room, complete with a range of fitted units, space for appliances and access to the garden
- Two double bedrooms to the front of the house, both having feature fireplaces and views to front, and separate well-appointed family bathroom with plenty of storage
- A further extended double bedroom, accessed via the landing, with windows to two
  elevations and glazed door to the rear sun terrace. This room has been used as an
  office/studio in the past and offers very light and versatile space
- The extensive private gardens have been landscaped to comprise areas of lawn, raised beds, well-stocked borders and paved terraces. There is also an additional section of land on the other side of Gooseberry Lane, enclosed by mature trees, hedging and a former orchard.
- Driveway to front providing plenty of parking and access to the useful log store
- Directly behind the property is a covered passage/external store which can be accessed from both sides
- A lovely location, just a short walk from village amenities including primary school, cafe, and pub. The property is only a 15-20 minute drive from both Shrewsbury and Oswestry, and is also in the catchment area for the outstanding Corbet secondary school.