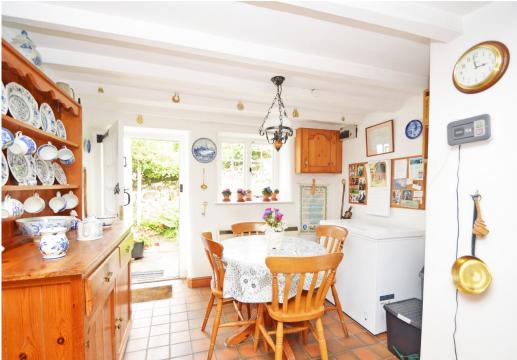

## **KEY FEATURES**

- Good sized entrance hall and staircase to a spacious landing/study
- Two reception rooms, both having bay windows to the front and lovely original sandstone fireplaces
- Open plan kitchen/breakfast room, complete with a range of fitted units, space for appliances and access to the garden
- Two double bedrooms to the front of the house, both having feature fireplaces and views to front, and separate well-appointed family bathroom with plenty of storage
- A further extended double bedroom, accessed via the landing, with windows to two
  elevations and glazed door to the rear sun terrace. This room has been used as an
  office/studio in the past and offers very light and versatile space
- The extensive private gardens have been landscaped to comprise areas of lawn, raised beds, well-stocked borders and paved terraces. There is also an additional section of land on the other side of Gooseberry Lane, enclosed by mature trees, hedging and a former orchard.
- Driveway to front providing plenty of parking and access to the useful log store
- Directly behind the property is a covered passage/external store which can be accessed from both sides
- A lovely location, just a short walk from village amenities including primary school, cafe, and pub. The property is only a 15-20 minute drive from both Shrewsbury and Oswestry, and is also in the catchment area for the outstanding Corbet secondary school.