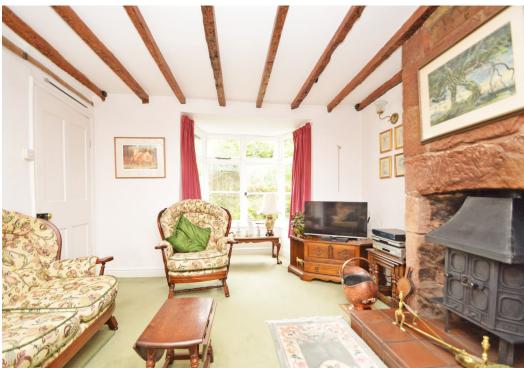

## **KEY FEATURES**

- Good sized entrance hall and staircase to a spacious landing/study
- Two reception rooms, both having bay windows to the front and lovely original sandstone fireplaces
- Open plan kitchen/breakfast room, complete with a range of fitted units, space for appliances and access to the garden
- Two double bedrooms to the front of the house, both having feature fireplaces and views to front, and separate well-appointed family bathroom with plenty of storage
- A further extended double bedroom, accessed via the landing, with windows to two
  elevations and glazed door to the rear sun terrace. This room has been used as an
  office/studio in the past and offers very light and versatile space
- The extensive private gardens have been landscaped to comprise areas of lawn, raised beds, well-stocked borders and paved terraces. There is also an additional section of land on the other side of Gooseberry Lane, enclosed by mature trees, hedging and a former orchard.
- Driveway to front providing plenty of parking and access to the useful log store
- Directly behind the property is a covered passage/external store which can be accessed from both sides
- A lovely location, just a short walk from village amenities including primary school, cafe, and pub. The property is only a 15-20 minute drive from both Shrewsbury and Oswestry, and is also in the catchment area for the outstanding Corbet secondary school.