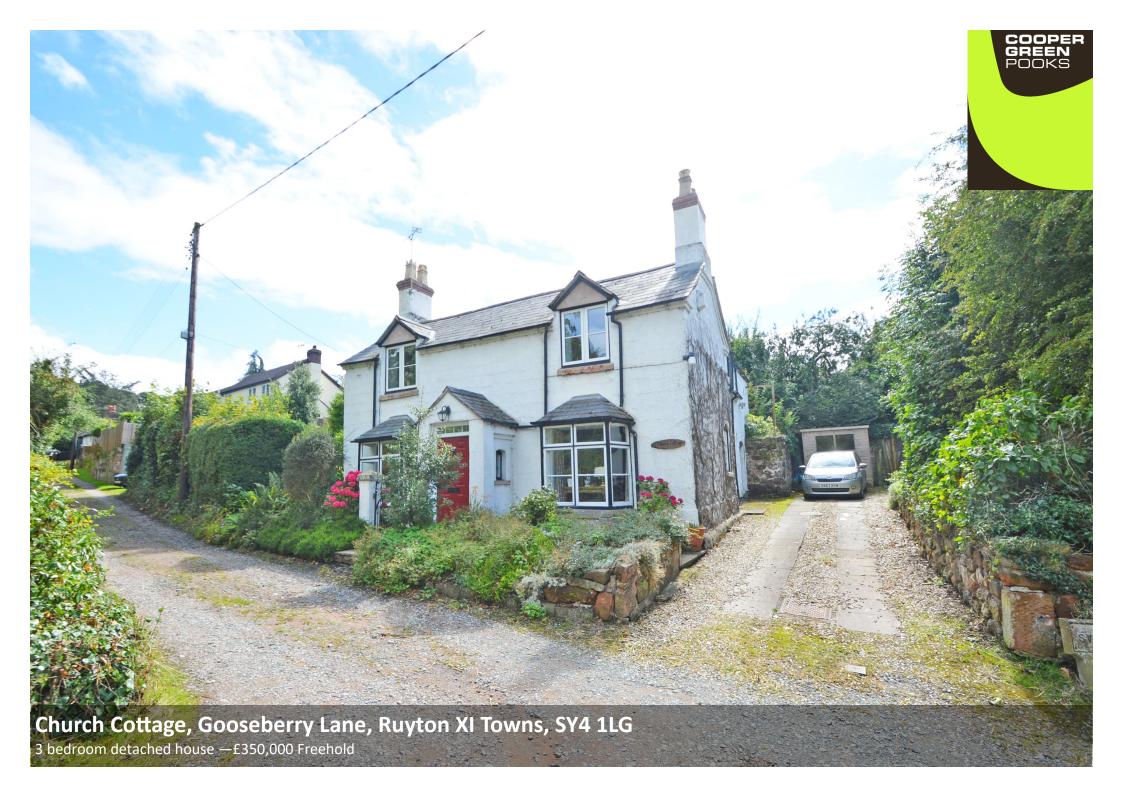

£350,000 Freehold —3 bedroom detached house sales@cgpooks.co.uk

This very attractive sandstone cottage of character has been extended and improved over the years to provide well-proportioned and versatile accommodation, while retaining many original features. The property is situated within a fantastic plot, extending to both sides of Gooseberry Lane, benefitting from beautifully landscaped gardens, as well as stunning views over Ruyton Castle and church.

## Church Cottage, Gooseberry Lane, Ruyton XI Towns, SY4 1LG

£350,000 Freehold —3 bedroom detached house sales@cgpooks.co.uk

Tenure Freehold

Local Authority Shropshire Council

Council Tax Band D
EPC Band TBC