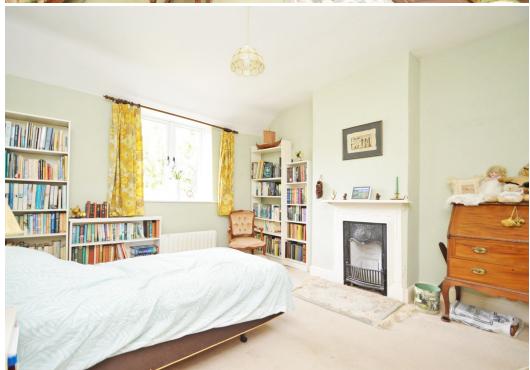

## **KEY FEATURES**

- Good sized entrance hall and staircase to a spacious landing/study
- Two reception rooms, both having bay windows to the front and lovely original sandstone fireplaces
- Open plan kitchen/breakfast room, complete with a range of fitted units, space for appliances and access to the garden
- Two double bedrooms to the front of the house, both having feature fireplaces and views to front, and separate well-appointed family bathroom with plenty of storage
- A further extended double bedroom, accessed via the landing, with windows to two
  elevations and glazed door to the rear sun terrace. This room has been used as an
  office/studio in the past and offers very light and versatile space
- The extensive private gardens have been landscaped to comprise areas of lawn, raised beds, well-stocked borders and paved terraces. There is also an additional section of land on the other side of Gooseberry Lane, enclosed by mature trees, hedging and a former orchard.
- Driveway to front providing plenty of parking and access to the useful log store
- Directly behind the property is a covered passage/external store which can be accessed from both sides
- A lovely location, just a short walk from village amenities including primary school, cafe, and pub. The property is only a 15-20 minute drive from both Shrewsbury and Oswestry, and is also in the catchment area for the outstanding Corbet secondary school.