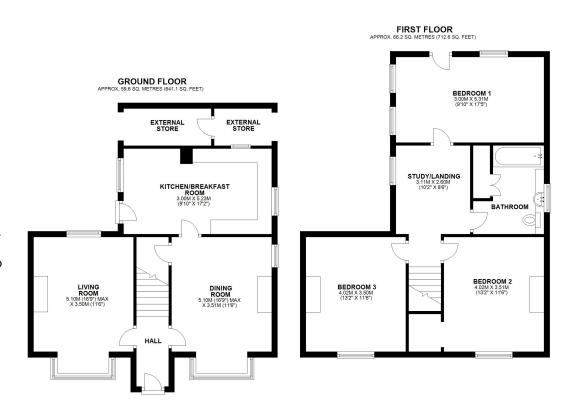

## **KEY FEATURES**

- Good sized entrance hall and staircase to a spacious landing/study
- Two reception rooms, both having bay windows to the front and lovely original sandstone fireplaces
- Open plan kitchen/breakfast room, complete with a range of fitted units, space for appliances and access to the garden
- Two double bedrooms to the front of the house, both having feature fireplaces and views to front, and separate well-appointed family bathroom with plenty of storage
- A further extended double bedroom, accessed via the landing, with windows to two
  elevations and glazed door to the rear sun terrace. This room has been used as an
  office/studio in the past and offers very light and versatile space
- The extensive private gardens have been landscaped to comprise areas of lawn, raised beds, well-stocked borders and paved terraces. There is also an additional section of land on the other side of Gooseberry Lane, enclosed by mature trees, hedging and a former orchard.
- Driveway to front providing plenty of parking and access to the useful log store
- Directly behind the property is a covered passage/external store which can be accessed from both sides
- A lovely location, just a short walk from village amenities including primary school, cafe, and pub. The property is only a 15-20 minute drive from both Shrewsbury and Oswestry, and is also in the catchment area for the outstanding Corbet secondary school.

TOTAL AREA: APPROX. 125.8 SQ. METRES (1353.7 SQ. FEET)

We accept no responsibility for any mistake or inaccuracy contained within the broadpain. The floorplan is provided as a guide only and should be laken as an illustration only. The measurements, contents and positions are approximations only and provided as a guidance local and rule an example gloration the property.