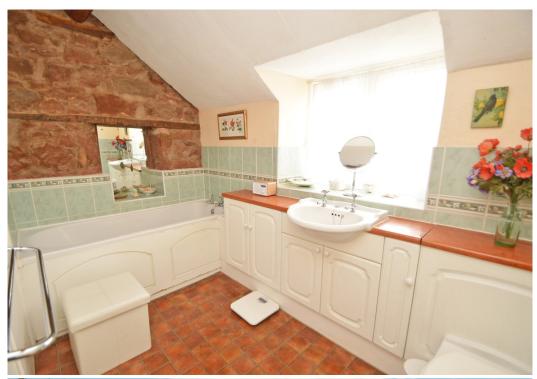

## **KEY FEATURES**

- Good sized entrance hall and staircase to a spacious landing/study
- Two reception rooms, both having bay windows to the front and lovely original sandstone fireplaces
- Open plan kitchen/breakfast room, complete with a range of fitted units, space for appliances and access to the garden
- Two double bedrooms to the front of the house, both having feature fireplaces and views to front, and separate well-appointed family bathroom with plenty of storage
- A further extended double bedroom, accessed via the landing, with windows to two
  elevations and glazed door to the rear sun terrace. This room has been used as an
  office/studio in the past and offers very light and versatile space
- The extensive private gardens have been landscaped to comprise areas of lawn, raised beds, well-stocked borders and paved terraces. There is also an additional section of land on the other side of Gooseberry Lane, enclosed by mature trees, hedging and a former orchard.
- Driveway to front providing plenty of parking and access to the useful log store
- Directly behind the property is a covered passage/external store which can be accessed from both sides
- A lovely location, just a short walk from village amenities including primary school, cafe, and pub. The property is only a 15-20 minute drive from both Shrewsbury and Oswestry, and is also in the catchment area for the outstanding Corbet secondary school.