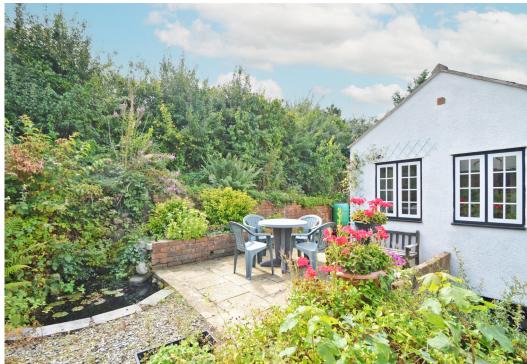

£350,000 Freehold —3 bedroom detached house sales@cgpooks.co.uk

This very attractive sandstone cottage of character has been extended and improved over the years to provide well-proportioned and versatile accommodation, while retaining many original features. The property is situated within a fantastic plot, extending to both sides of Gooseberry Lane, benefitting from beautifully landscaped gardens, as well as stunning views over Ruyton Castle and church.

## **KEY FEATURES**

- Good sized entrance hall and staircase to a spacious landing/study
- Two reception rooms, both having bay windows to the front and lovely original sandstone fireplaces
- Open plan kitchen/breakfast room, complete with a range of fitted units, space for appliances and access to the garden
- Two double bedrooms to the front of the house, both having feature fireplaces and views to front, and separate well-appointed family bathroom with plenty of storage
- A further extended double bedroom, accessed via the landing, with windows to two
  elevations and glazed door to the rear sun terrace. This room has been used as an
  office/studio in the past and offers very light and versatile space
- The extensive private gardens have been landscaped to comprise areas of lawn, raised beds, well-stocked borders and paved terraces. There is also an additional section of land on the other side of Gooseberry Lane, enclosed by mature trees, hedging and a former orchard.
- Driveway to front providing plenty of parking and access to the useful log store
- Directly behind the property is a covered passage/external store which can be accessed from both sides
- A lovely location, just a short walk from village amenities including primary school, cafe, and pub. The property is only a 15-20 minute drive from both Shrewsbury and Oswestry, and is also in the catchment area for the outstanding Corbet secondary school.