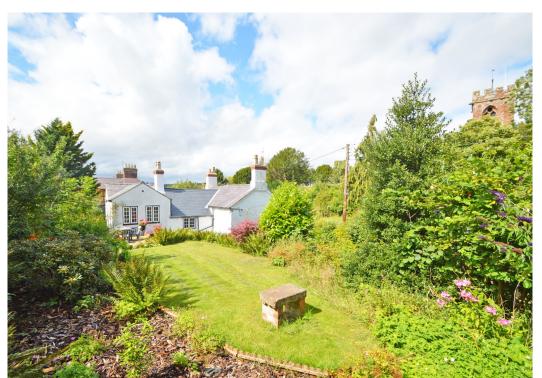

£350,000 Freehold —3 bedroom detached house sales@cgpooks.co.uk

This very attractive sandstone cottage of character has been extended and improved over the years to provide well-proportioned and versatile accommodation, while retaining many original features. The property is situated within a fantastic plot, extending to both sides of Gooseberry Lane, benefitting from beautifully landscaped gardens, as well as stunning views over Ruyton Castle and church.

## **KEY FEATURES**

- Good sized entrance hall and staircase to a spacious landing/study
- Two reception rooms, both having bay windows to the front and lovely original sandstone fireplaces
- Open plan kitchen/breakfast room, complete with a range of fitted units, space for appliances and access to the garden
- Two double bedrooms to the front of the house, both having feature fireplaces and views to front, and separate well-appointed family bathroom with plenty of storage
- A further extended double bedroom, accessed via the landing, with windows to two
  elevations and glazed door to the rear sun terrace. This room has been used as an
  office/studio in the past and offers very light and versatile space
- The extensive private gardens have been landscaped to comprise areas of lawn, raised beds, well-stocked borders and paved terraces. There is also an additional section of land on the other side of Gooseberry Lane, enclosed by mature trees, hedging and a former orchard.
- Driveway to front providing plenty of parking and access to the useful log store
- Directly behind the property is a covered passage/external store which can be accessed from both sides
- A lovely location, just a short walk from village amenities including primary school, cafe, and pub. The property is only a 15-20 minute drive from both Shrewsbury and Oswestry, and is also in the catchment area for the outstanding Corbet secondary school.