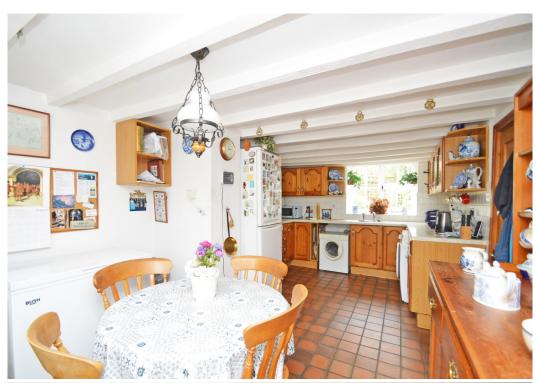

## **KEY FEATURES**

- Good sized entrance hall and staircase to a spacious landing/study
- Two reception rooms, both having bay windows to the front and lovely original sandstone fireplaces
- Open plan kitchen/breakfast room, complete with a range of fitted units, space for appliances and access to the garden
- Two double bedrooms to the front of the house, both having feature fireplaces and views to front, and separate well-appointed family bathroom with plenty of storage
- A further extended double bedroom, accessed via the landing, with windows to two
  elevations and glazed door to the rear sun terrace. This room has been used as an
  office/studio in the past and offers very light and versatile space
- The extensive private gardens have been landscaped to comprise areas of lawn, raised beds, well-stocked borders and paved terraces. There is also an additional section of land on the other side of Gooseberry Lane, enclosed by mature trees, hedging and a former orchard.
- Driveway to front providing plenty of parking and access to the useful log store
- Directly behind the property is a covered passage/external store which can be accessed from both sides
- A lovely location, just a short walk from village amenities including primary school, cafe, and pub. The property is only a 15-20 minute drive from both Shrewsbury and Oswestry, and is also in the catchment area for the outstanding Corbet secondary school.