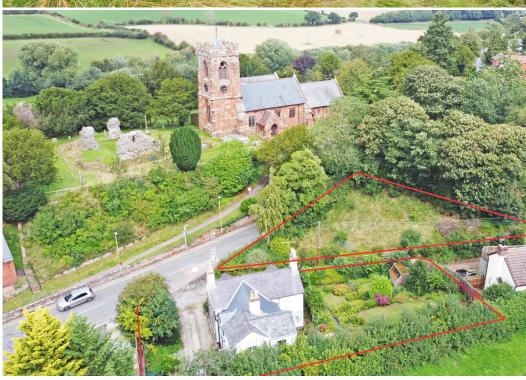

£350,000 Freehold —3 bedroom detached house sales@cgpooks.co.uk

This very attractive sandstone cottage of character has been extended and improved over the years to provide well-proportioned and versatile accommodation, while retaining many original features. The property is situated within a fantastic plot, extending to both sides of Gooseberry Lane, benefitting from beautifully landscaped gardens, as well as stunning views over Ruyton Castle and church.

## **KEY FEATURES**

- Good sized entrance hall and staircase to a spacious landing/study
- Two reception rooms, both having bay windows to the front and lovely original sandstone fireplaces
- Open plan kitchen/breakfast room, complete with a range of fitted units, space for appliances and access to the garden
- Two double bedrooms to the front of the house, both having feature fireplaces and views to front, and separate well-appointed family bathroom with plenty of storage
- A further extended double bedroom, accessed via the landing, with windows to two
  elevations and glazed door to the rear sun terrace. This room has been used as an
  office/studio in the past and offers very light and versatile space
- The extensive private gardens have been landscaped to comprise areas of lawn, raised beds, well-stocked borders and paved terraces. There is also an additional section of land on the other side of Gooseberry Lane, enclosed by mature trees, hedging and a former orchard.
- Driveway to front providing plenty of parking and access to the useful log store
- Directly behind the property is a covered passage/external store which can be accessed from both sides
- A lovely location, just a short walk from village amenities including primary school, cafe, and pub. The property is only a 15-20 minute drive from both Shrewsbury and Oswestry, and is also in the catchment area for the outstanding Corbet secondary school.