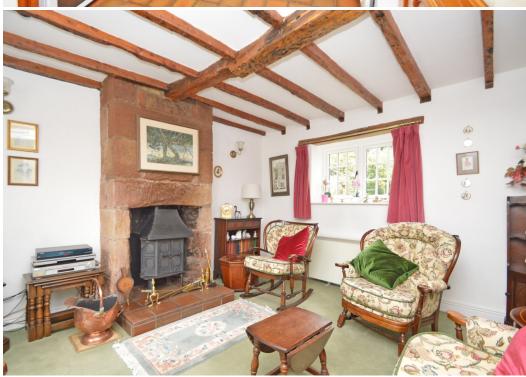

## **KEY FEATURES**

- Good sized entrance hall and staircase to a spacious landing/study
- Two reception rooms, both having bay windows to the front and lovely original sandstone fireplaces
- Open plan kitchen/breakfast room, complete with a range of fitted units, space for appliances and access to the garden
- Two double bedrooms to the front of the house, both having feature fireplaces and views to front, and separate well-appointed family bathroom with plenty of storage
- A further extended double bedroom, accessed via the landing, with windows to two
  elevations and glazed door to the rear sun terrace. This room has been used as an
  office/studio in the past and offers very light and versatile space
- The extensive private gardens have been landscaped to comprise areas of lawn, raised beds, well-stocked borders and paved terraces. There is also an additional section of land on the other side of Gooseberry Lane, enclosed by mature trees, hedging and a former orchard.
- Driveway to front providing plenty of parking and access to the useful log store
- Directly behind the property is a covered passage/external store which can be accessed from both sides
- A lovely location, just a short walk from village amenities including primary school, cafe, and pub. The property is only a 15-20 minute drive from both Shrewsbury and Oswestry, and is also in the catchment area for the outstanding Corbet secondary school.