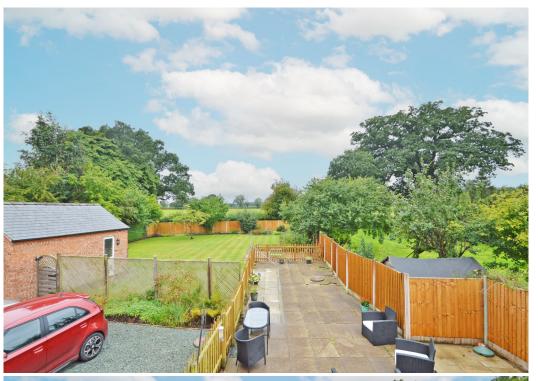

#### **KEY FEATURES**

- Entrance porch opening to good sized living/dining room with feature fireplace and access to the conservatory
- Additional reception room/study with useful built in storage and staircase to landing
- Fantastic open plan kitchen/breakfast room with a range of fitted units, large panty, range-style cooker and glazed double doors to the terrace
- There is also a ground floor shower room and separate utility, also having fitted units, which connects to the practical boot room and garden
- Master bedroom with en-suite shower room and stunning views over the rear garden and surrounding countryside
- Three further double bedrooms, two having built in wardrobes, plenty of storage on the landing, and family bathroom with corner bath
- uPVC double glazed windows and gas fired central heating
- Attractively landscaped private rear garden, comprising areas of lawn, paved and covered terracing, planted borders and mature hedging
- To the front of the property is an extensive gravelled driveway providing plenty of parking and access to the detached single garage
- Heathcote is set within a superb plot, allowing potential for further extension or development subject to necessary planning permission
- A very convenient location, a short distance from Hadnall's excellent range of amenities, and just a 10 minute drive from Shrewsbury