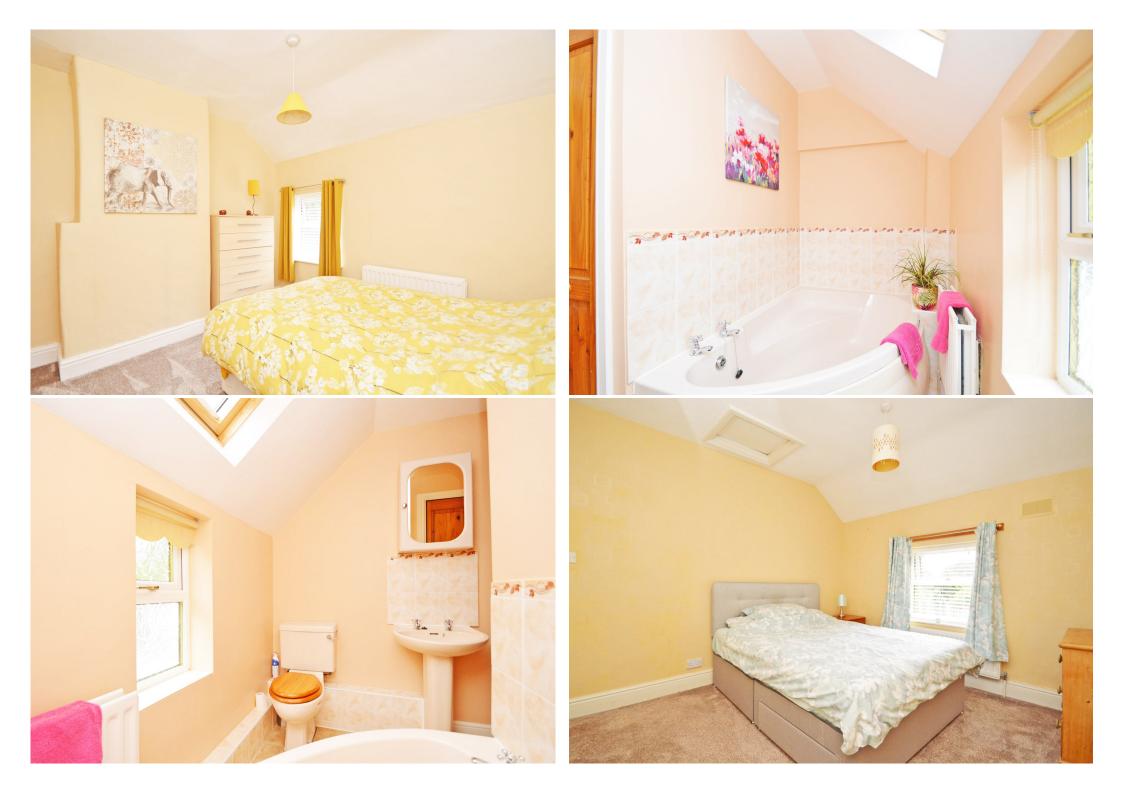

#### **KEY FEATURES**

- Entrance porch opening to good sized living/dining room with feature fireplace and access to the conservatory
- Additional reception room/study with useful built in storage and staircase to landing
- Fantastic open plan kitchen/breakfast room with a range of fitted units, large panty, range-style cooker and glazed double doors to the terrace
- There is also a ground floor shower room and separate utility, also having fitted units, which connects to the practical boot room and garden
- Master bedroom with en-suite shower room and stunning views over the rear garden and surrounding countryside
- Three further double bedrooms, two having built in wardrobes, plenty of storage on the landing, and family bathroom with corner bath
- uPVC double glazed windows and gas fired central heating
- Attractively landscaped private rear garden, comprising areas of lawn, paved and covered terracing, planted borders and mature hedging
- To the front of the property is an extensive gravelled driveway providing plenty of parking and access to the detached single garage
- Heathcote is set within a superb plot, allowing potential for further extension or development subject to necessary planning permission
- A very convenient location, a short distance from Hadnall's excellent range of amenities, and just a 10 minute drive from Shrewsbury