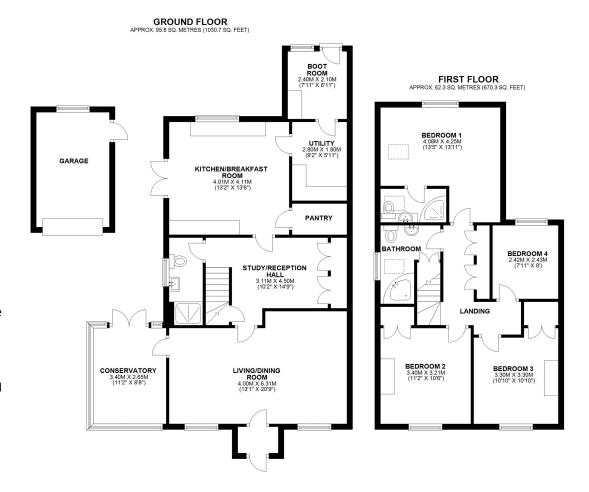

### Coopergreenpooks.co.uk

TOTAL AREA: APPROX. 158.0 SQ. METRES (1701.0 SQ. FEET)

We accept no responsibility for any mistake or inaccuracy contained within the floorplan. The floorplan is provided as a guide only and should be taken as an illustration only. The measurements, content and positioning are approximations only and provided as a guidence tool and not an exact replication of the property.

Part produced using Plantup.