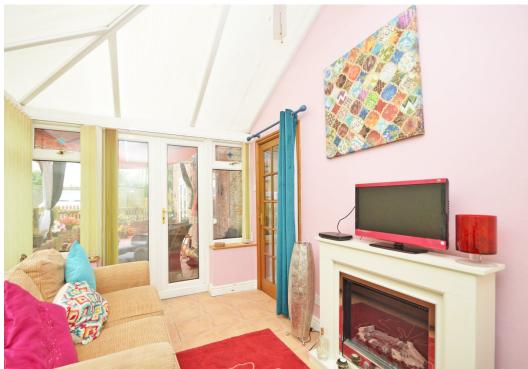

#### **KEY FEATURES**

- Entrance porch opening to good sized living/dining room with feature fireplace and access to the conservatory
- Additional reception room/study with useful built in storage and staircase to landing
- Fantastic open plan kitchen/breakfast room with a range of fitted units, large panty, range-style cooker and glazed double doors to the terrace
- There is also a ground floor shower room and separate utility, also having fitted units, which connects to the practical boot room and garden
- Master bedroom with en-suite shower room and stunning views over the rear garden and surrounding countryside
- Three further double bedrooms, two having built in wardrobes, plenty of storage on the landing, and family bathroom with corner bath
- uPVC double glazed windows and gas fired central heating
- Attractively landscaped private rear garden, comprising areas of lawn, paved and covered terracing, planted borders and mature hedging
- To the front of the property is an extensive gravelled driveway providing plenty of parking and access to the detached single garage
- Heathcote is set within a superb plot, allowing potential for further extension or development subject to necessary planning permission
- A very convenient location, a short distance from Hadnall's excellent range of amenities, and just a 10 minute drive from Shrewsbury