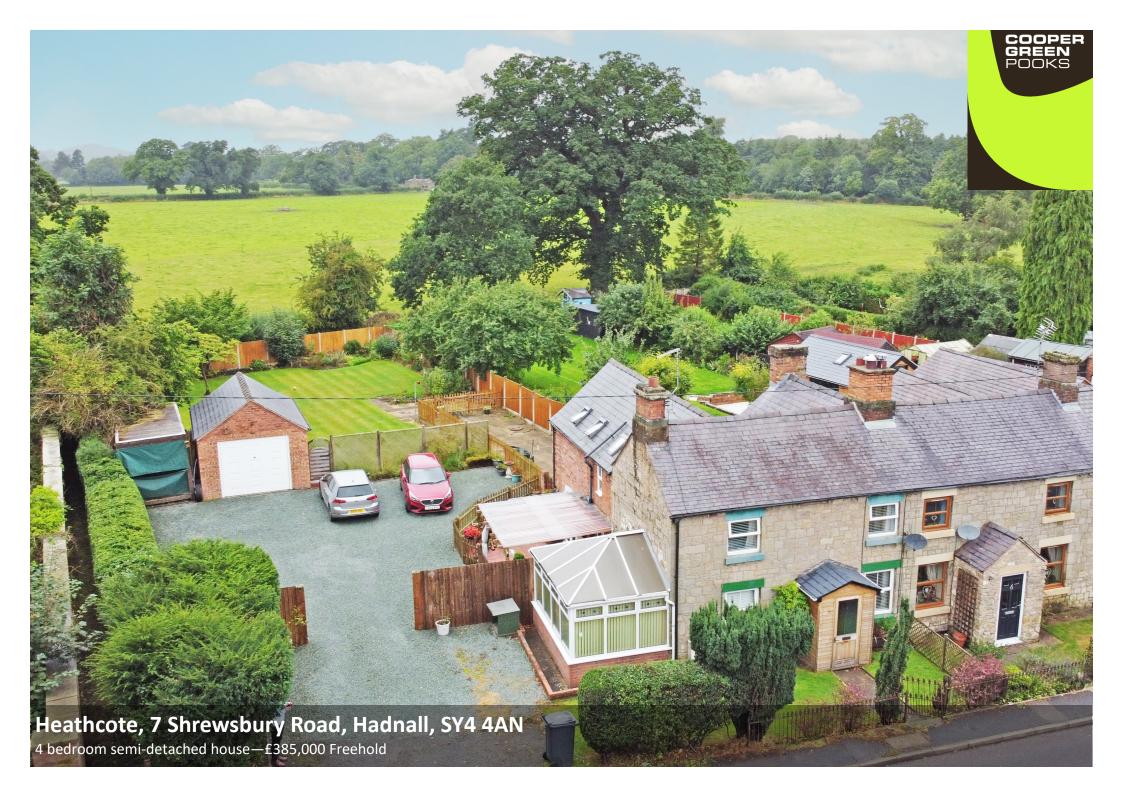

### Heathcote, 7 Shrewsbury Road, Hadnall, SY4 4AN

£385,000 Freehold— 4 bedroom semi-detached house sales@cgpooks.co.uk

This very attractive semi-detached cottage of character has been extended and improved to provide well-proportioned and versatile accommodation, while occupying a fantastic plot adjoining open fields, and benefitting from beautifully landscaped gardens, extensive private driveway and detached garage.

#### **KEY FEATURES**

- Entrance porch opening to good sized living/dining room with feature fireplace and access to the conservatory
- Additional reception room/study with useful built in storage and staircase to landing
- Fantastic open plan kitchen/breakfast room with a range of fitted units, large panty, range-style cooker and glazed double doors to the terrace
- There is also a ground floor shower room and separate utility, also having fitted units, which connects to the practical boot room and garden
- Master bedroom with en-suite shower room and stunning views over the rear garden and surrounding countryside
- Three further double bedrooms, two having built in wardrobes, plenty of storage on the landing, and family bathroom with corner bath
- uPVC double glazed windows and gas fired central heating
- Attractively landscaped private rear garden, comprising areas of lawn, paved and covered terracing, planted borders and mature hedging
- To the front of the property is an extensive gravelled driveway providing plenty of parking and access to the detached single garage
- Heathcote is set within a superb plot, allowing potential for further extension or development subject to necessary planning permission
- A very convenient location, a short distance from Hadnall's excellent range of amenities, and just a 10 minute drive from Shrewsbury