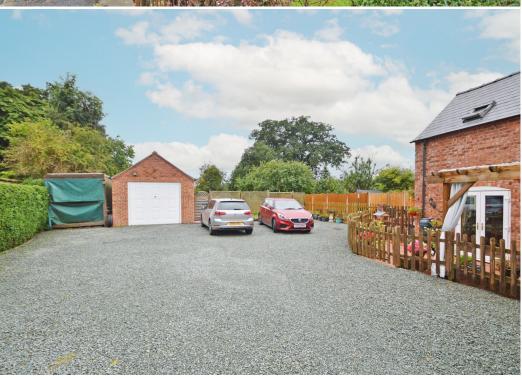

#### **KEY FEATURES**

- Entrance porch opening to good sized living/dining room with feature fireplace and access to the conservatory
- Additional reception room/study with useful built in storage and staircase to landing
- Fantastic open plan kitchen/breakfast room with a range of fitted units, large panty, range-style cooker and glazed double doors to the terrace
- There is also a ground floor shower room and separate utility, also having fitted units, which connects to the practical boot room and garden
- Master bedroom with en-suite shower room and stunning views over the rear garden and surrounding countryside
- Three further double bedrooms, two having built in wardrobes, plenty of storage on the landing, and family bathroom with corner bath
- uPVC double glazed windows and gas fired central heating
- Attractively landscaped private rear garden, comprising areas of lawn, paved and covered terracing, planted borders and mature hedging
- To the front of the property is an extensive gravelled driveway providing plenty of parking and access to the detached single garage
- Heathcote is set within a superb plot, allowing potential for further extension or development subject to necessary planning permission
- A very convenient location, a short distance from Hadnall's excellent range of amenities, and just a 10 minute drive from Shrewsbury