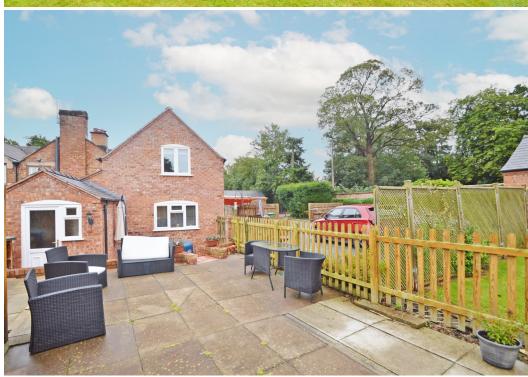

### Heathcote, 7 Shrewsbury Road, Hadnall, SY4 4AN

£385,000 Freehold— 4 bedroom semi-detached house sales@cgpooks.co.uk

This very attractive semi-detached cottage of character has been extended and improved to provide well-proportioned and versatile accommodation, while occupying a fantastic plot adjoining open fields, and benefitting from beautifully landscaped gardens, extensive private driveway and detached garage.

#### **KEY FEATURES**

- Entrance porch opening to good sized living/dining room with feature fireplace and access to the conservatory
- Additional reception room/study with useful built in storage and staircase to landing
- Fantastic open plan kitchen/breakfast room with a range of fitted units, large panty, range-style cooker and glazed double doors to the terrace
- There is also a ground floor shower room and separate utility, also having fitted units, which connects to the practical boot room and garden
- Master bedroom with en-suite shower room and stunning views over the rear garden and surrounding countryside
- Three further double bedrooms, two having built in wardrobes, plenty of storage on the landing, and family bathroom with corner bath
- uPVC double glazed windows and gas fired central heating
- Attractively landscaped private rear garden, comprising areas of lawn, paved and covered terracing, planted borders and mature hedging
- To the front of the property is an extensive gravelled driveway providing plenty of parking and access to the detached single garage
- Heathcote is set within a superb plot, allowing potential for further extension or development subject to necessary planning permission
- A very convenient location, a short distance from Hadnall's excellent range of amenities, and just a 10 minute drive from Shrewsbury