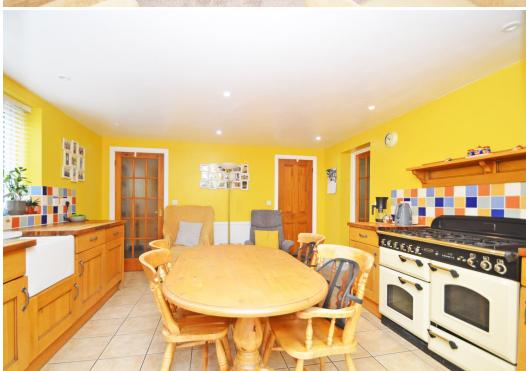

#### **KEY FEATURES**

- Entrance porch opening to good sized living/dining room with feature fireplace and access to the conservatory
- Additional reception room/study with useful built in storage and staircase to landing
- Fantastic open plan kitchen/breakfast room with a range of fitted units, large panty, range-style cooker and glazed double doors to the terrace
- There is also a ground floor shower room and separate utility, also having fitted units, which connects to the practical boot room and garden
- Master bedroom with en-suite shower room and stunning views over the rear garden and surrounding countryside
- Three further double bedrooms, two having built in wardrobes, plenty of storage on the landing, and family bathroom with corner bath
- uPVC double glazed windows and gas fired central heating
- Attractively landscaped private rear garden, comprising areas of lawn, paved and covered terracing, planted borders and mature hedging
- To the front of the property is an extensive gravelled driveway providing plenty of parking and access to the detached single garage
- Heathcote is set within a superb plot, allowing potential for further extension or development subject to necessary planning permission
- A very convenient location, a short distance from Hadnall's excellent range of amenities, and just a 10 minute drive from Shrewsbury