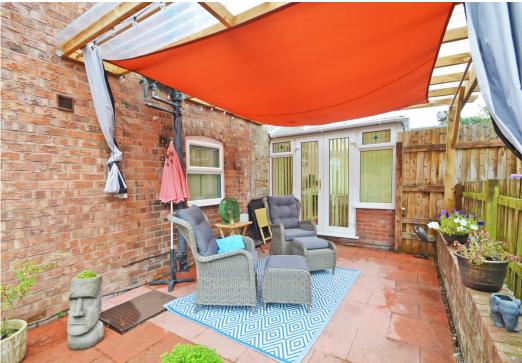

#### **KEY FEATURES**

- Entrance porch opening to good sized living/dining room with feature fireplace and access to the conservatory
- Additional reception room/study with useful built in storage and staircase to landing
- Fantastic open plan kitchen/breakfast room with a range of fitted units, large panty, range-style cooker and glazed double doors to the terrace
- There is also a ground floor shower room and separate utility, also having fitted units, which connects to the practical boot room and garden
- Master bedroom with en-suite shower room and stunning views over the rear garden and surrounding countryside
- Three further double bedrooms, two having built in wardrobes, plenty of storage on the landing, and family bathroom with corner bath
- uPVC double glazed windows and gas fired central heating
- Attractively landscaped private rear garden, comprising areas of lawn, paved and covered terracing, planted borders and mature hedging
- To the front of the property is an extensive gravelled driveway providing plenty of parking and access to the detached single garage
- Heathcote is set within a superb plot, allowing potential for further extension or development subject to necessary planning permission
- A very convenient location, a short distance from Hadnall's excellent range of amenities, and just a 10 minute drive from Shrewsbury