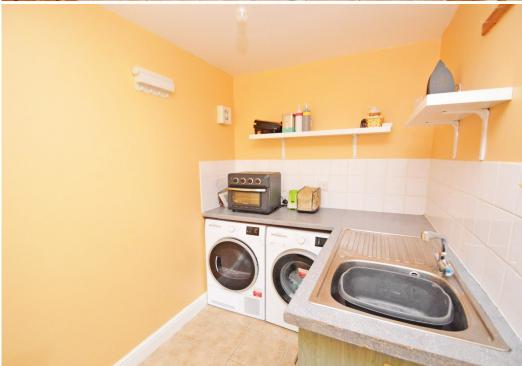

#### **KEY FEATURES**

- Entrance porch opening to good sized living/dining room with feature fireplace and access to the conservatory
- Additional reception room/study with useful built in storage and staircase to landing
- Fantastic open plan kitchen/breakfast room with a range of fitted units, large panty, range-style cooker and glazed double doors to the terrace
- There is also a ground floor shower room and separate utility, also having fitted units, which connects to the practical boot room and garden
- Master bedroom with en-suite shower room and stunning views over the rear garden and surrounding countryside
- Three further double bedrooms, two having built in wardrobes, plenty of storage on the landing, and family bathroom with corner bath
- uPVC double glazed windows and gas fired central heating
- Attractively landscaped private rear garden, comprising areas of lawn, paved and covered terracing, planted borders and mature hedging
- To the front of the property is an extensive gravelled driveway providing plenty of parking and access to the detached single garage
- Heathcote is set within a superb plot, allowing potential for further extension or development subject to necessary planning permission
- A very convenient location, a short distance from Hadnall's excellent range of amenities, and just a 10 minute drive from Shrewsbury