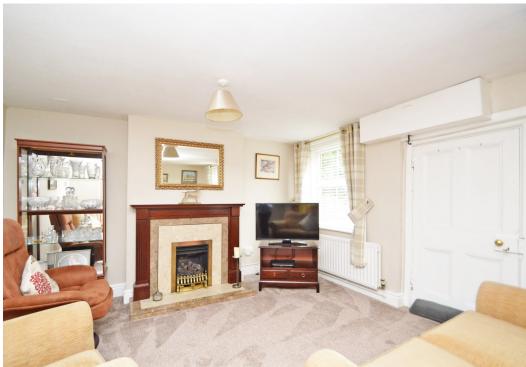

#### **KEY FEATURES**

- Entrance porch opening to good sized living/dining room with feature fireplace and access to the conservatory
- Additional reception room/study with useful built in storage and staircase to landing
- Fantastic open plan kitchen/breakfast room with a range of fitted units, large panty, range-style cooker and glazed double doors to the terrace
- There is also a ground floor shower room and separate utility, also having fitted units, which connects to the practical boot room and garden
- Master bedroom with en-suite shower room and stunning views over the rear garden and surrounding countryside
- Three further double bedrooms, two having built in wardrobes, plenty of storage on the landing, and family bathroom with corner bath
- uPVC double glazed windows and gas fired central heating
- Attractively landscaped private rear garden, comprising areas of lawn, paved and covered terracing, planted borders and mature hedging
- To the front of the property is an extensive gravelled driveway providing plenty of parking and access to the detached single garage
- Heathcote is set within a superb plot, allowing potential for further extension or development subject to necessary planning permission
- A very convenient location, a short distance from Hadnall's excellent range of amenities, and just a 10 minute drive from Shrewsbury