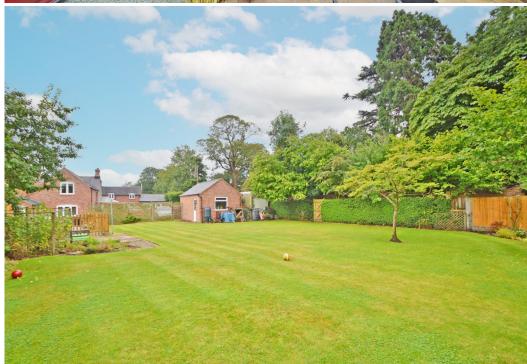

### Heathcote, 7 Shrewsbury Road, Hadnall, SY4 4AN

£385,000 Freehold— 4 bedroom semi-detached house sales@cgpooks.co.uk

This very attractive semi-detached cottage of character has been extended and improved to provide well-proportioned and versatile accommodation, while occupying a fantastic plot adjoining open fields, and benefitting from beautifully landscaped gardens, extensive private driveway and detached garage.

#### **KEY FEATURES**

- Entrance porch opening to good sized living/dining room with feature fireplace and access to the conservatory
- Additional reception room/study with useful built in storage and staircase to landing
- Fantastic open plan kitchen/breakfast room with a range of fitted units, large panty, range-style cooker and glazed double doors to the terrace
- There is also a ground floor shower room and separate utility, also having fitted units, which connects to the practical boot room and garden
- Master bedroom with en-suite shower room and stunning views over the rear garden and surrounding countryside
- Three further double bedrooms, two having built in wardrobes, plenty of storage on the landing, and family bathroom with corner bath
- uPVC double glazed windows and gas fired central heating
- Attractively landscaped private rear garden, comprising areas of lawn, paved and covered terracing, planted borders and mature hedging
- To the front of the property is an extensive gravelled driveway providing plenty of parking and access to the detached single garage
- Heathcote is set within a superb plot, allowing potential for further extension or development subject to necessary planning permission
- A very convenient location, a short distance from Hadnall's excellent range of amenities, and just a 10 minute drive from Shrewsbury