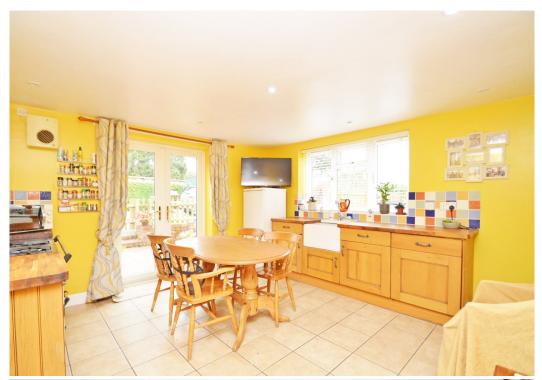

#### **KEY FEATURES**

- Entrance porch opening to good sized living/dining room with feature fireplace and access to the conservatory
- Additional reception room/study with useful built in storage and staircase to landing
- Fantastic open plan kitchen/breakfast room with a range of fitted units, large panty, range-style cooker and glazed double doors to the terrace
- There is also a ground floor shower room and separate utility, also having fitted units, which connects to the practical boot room and garden
- Master bedroom with en-suite shower room and stunning views over the rear garden and surrounding countryside
- Three further double bedrooms, two having built in wardrobes, plenty of storage on the landing, and family bathroom with corner bath
- uPVC double glazed windows and gas fired central heating
- Attractively landscaped private rear garden, comprising areas of lawn, paved and covered terracing, planted borders and mature hedging
- To the front of the property is an extensive gravelled driveway providing plenty of parking and access to the detached single garage
- Heathcote is set within a superb plot, allowing potential for further extension or development subject to necessary planning permission
- A very convenient location, a short distance from Hadnall's excellent range of amenities, and just a 10 minute drive from Shrewsbury