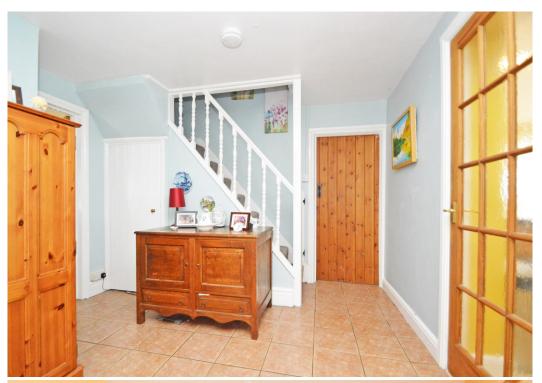

#### **KEY FEATURES**

- Entrance porch opening to good sized living/dining room with feature fireplace and access to the conservatory
- Additional reception room/study with useful built in storage and staircase to landing
- Fantastic open plan kitchen/breakfast room with a range of fitted units, large panty, range-style cooker and glazed double doors to the terrace
- There is also a ground floor shower room and separate utility, also having fitted units, which connects to the practical boot room and garden
- Master bedroom with en-suite shower room and stunning views over the rear garden and surrounding countryside
- Three further double bedrooms, two having built in wardrobes, plenty of storage on the landing, and family bathroom with corner bath
- uPVC double glazed windows and gas fired central heating
- Attractively landscaped private rear garden, comprising areas of lawn, paved and covered terracing, planted borders and mature hedging
- To the front of the property is an extensive gravelled driveway providing plenty of parking and access to the detached single garage
- Heathcote is set within a superb plot, allowing potential for further extension or development subject to necessary planning permission
- A very convenient location, a short distance from Hadnall's excellent range of amenities, and just a 10 minute drive from Shrewsbury