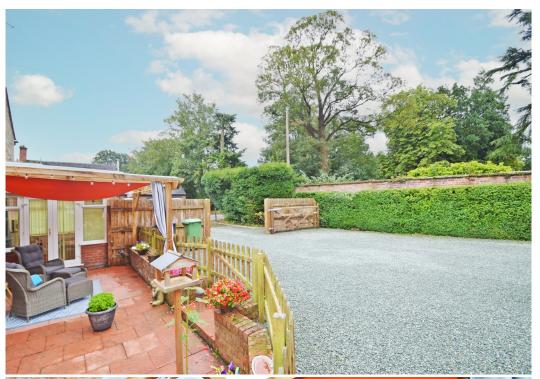

### Heathcote, 7 Shrewsbury Road, Hadnall, SY4 4AN

£385,000 Freehold— 4 bedroom semi-detached house sales@cgpooks.co.uk

This very attractive semi-detached cottage of character has been extended and improved to provide well-proportioned and versatile accommodation, while occupying a fantastic plot adjoining open fields, and benefitting from beautifully landscaped gardens, extensive private driveway and detached garage.

#### **KEY FEATURES**

- Entrance porch opening to good sized living/dining room with feature fireplace and access to the conservatory
- Additional reception room/study with useful built in storage and staircase to landing
- Fantastic open plan kitchen/breakfast room with a range of fitted units, large panty, range-style cooker and glazed double doors to the terrace
- There is also a ground floor shower room and separate utility, also having fitted units, which connects to the practical boot room and garden
- Master bedroom with en-suite shower room and stunning views over the rear garden and surrounding countryside
- Three further double bedrooms, two having built in wardrobes, plenty of storage on the landing, and family bathroom with corner bath
- uPVC double glazed windows and gas fired central heating
- Attractively landscaped private rear garden, comprising areas of lawn, paved and covered terracing, planted borders and mature hedging
- To the front of the property is an extensive gravelled driveway providing plenty of parking and access to the detached single garage
- Heathcote is set within a superb plot, allowing potential for further extension or development subject to necessary planning permission
- A very convenient location, a short distance from Hadnall's excellent range of amenities, and just a 10 minute drive from Shrewsbury