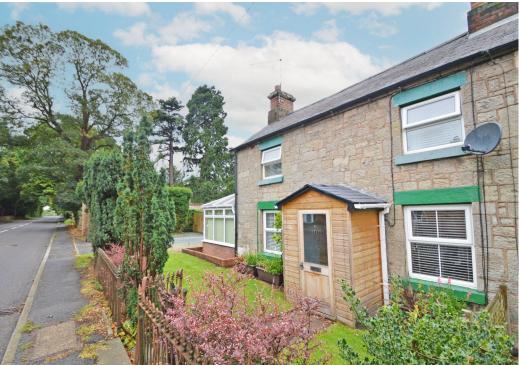

### Heathcote, 7 Shrewsbury Road, Hadnall, SY4 4AN

£385,000 Freehold— 4 bedroom semi-detached house sales@cgpooks.co.uk

This very attractive semi-detached cottage of character has been extended and improved to provide well-proportioned and versatile accommodation, while occupying a fantastic plot adjoining open fields, and benefitting from beautifully landscaped gardens, extensive private driveway and detached garage.

#### **KEY FEATURES**

- Entrance porch opening to good sized living/dining room with feature fireplace and access to the conservatory
- Additional reception room/study with useful built in storage and staircase to landing
- Fantastic open plan kitchen/breakfast room with a range of fitted units, large panty, range-style cooker and glazed double doors to the terrace
- There is also a ground floor shower room and separate utility, also having fitted units, which connects to the practical boot room and garden
- Master bedroom with en-suite shower room and stunning views over the rear garden and surrounding countryside
- Three further double bedrooms, two having built in wardrobes, plenty of storage on the landing, and family bathroom with corner bath
- uPVC double glazed windows and gas fired central heating
- Attractively landscaped private rear garden, comprising areas of lawn, paved and covered terracing, planted borders and mature hedging
- To the front of the property is an extensive gravelled driveway providing plenty of parking and access to the detached single garage
- Heathcote is set within a superb plot, allowing potential for further extension or development subject to necessary planning permission
- A very convenient location, a short distance from Hadnall's excellent range of amenities, and just a 10 minute drive from Shrewsbury