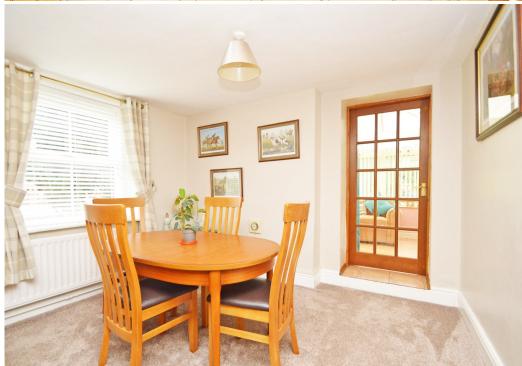

#### **KEY FEATURES**

- Entrance porch opening to good sized living/dining room with feature fireplace and access to the conservatory
- Additional reception room/study with useful built in storage and staircase to landing
- Fantastic open plan kitchen/breakfast room with a range of fitted units, large panty, range-style cooker and glazed double doors to the terrace
- There is also a ground floor shower room and separate utility, also having fitted units, which connects to the practical boot room and garden
- Master bedroom with en-suite shower room and stunning views over the rear garden and surrounding countryside
- Three further double bedrooms, two having built in wardrobes, plenty of storage on the landing, and family bathroom with corner bath
- uPVC double glazed windows and gas fired central heating
- Attractively landscaped private rear garden, comprising areas of lawn, paved and covered terracing, planted borders and mature hedging
- To the front of the property is an extensive gravelled driveway providing plenty of parking and access to the detached single garage
- Heathcote is set within a superb plot, allowing potential for further extension or development subject to necessary planning permission
- A very convenient location, a short distance from Hadnall's excellent range of amenities, and just a 10 minute drive from Shrewsbury