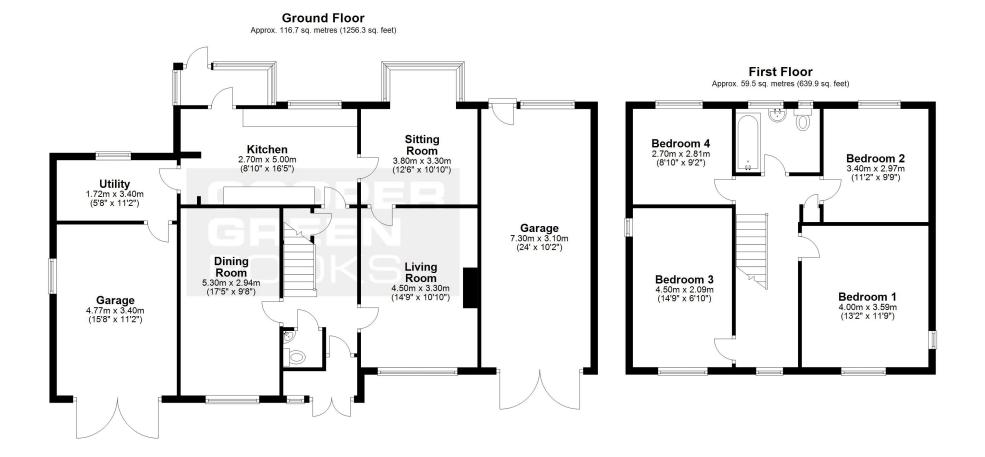

#### Total area: approx. 176.2 sq. metres (1896.2 sq. feet)

We accept no responsibility for any mistake or inaccuracy contained within the floorplan. The floorplan is provided as a guide only and should be taken as an illustration only. The measurements, contents and positioning are approximations only and provided as a guidance tool and not an exact replication of the property. Plan produced using PlanUp.