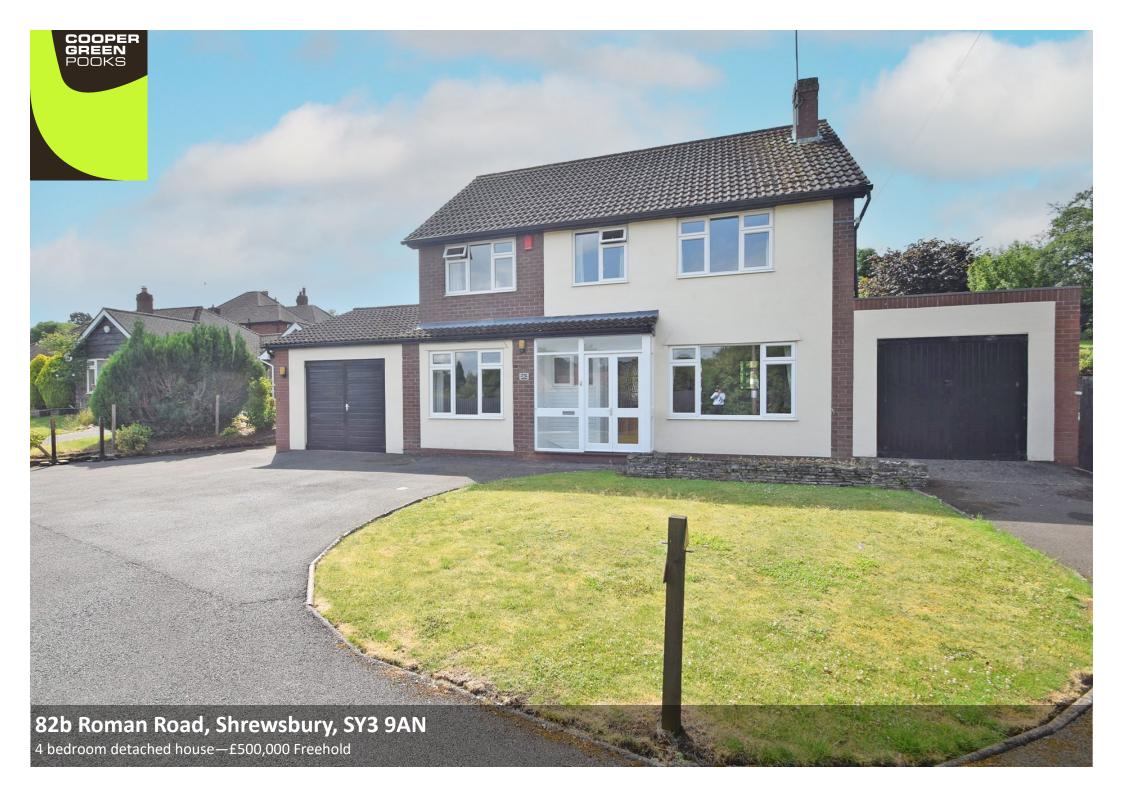

£500,000 Freehold—4 bedroom detached house sales@cgpooks.co.uk

This detached and well-proportioned family home is situated in a fantastic position within a secluded setting, close to excellent schools. The property offers a huge amount of potential and concept designs have been created, which are available for guidance.

#### **KEY FEATURES**

- The property currently includes an entrance porch which connects to hall with cloakroom. There are also 3 separate reception rooms, a kitchen/breakfast room and utility
- 2 separate garages to either side of the property which also provide scope to be converted into additional living space
- On the first floor there is a spacious landing area, 4 double bedrooms and a family bathroom
- Gas fired central heating and double-glazed windows
- 2 separate private driveways providing parking for several cars
- Lawned front garden and further tiered and private south facing garden to rear
- Situated at the end of a quiet and private driveway close to excellent schools, including Priory and Meole, as well as being within easy access of Radbrook Green shopping complex and Shrewsbury town centre, which is about a 20-minute walk through Kingsland Valley
- The current owner has recently had concept designs created which gives purchasers a good understanding of what could potentially be achieved. Alternatively the property would also lend itself to more modest alterations, due to already providing great accommodation