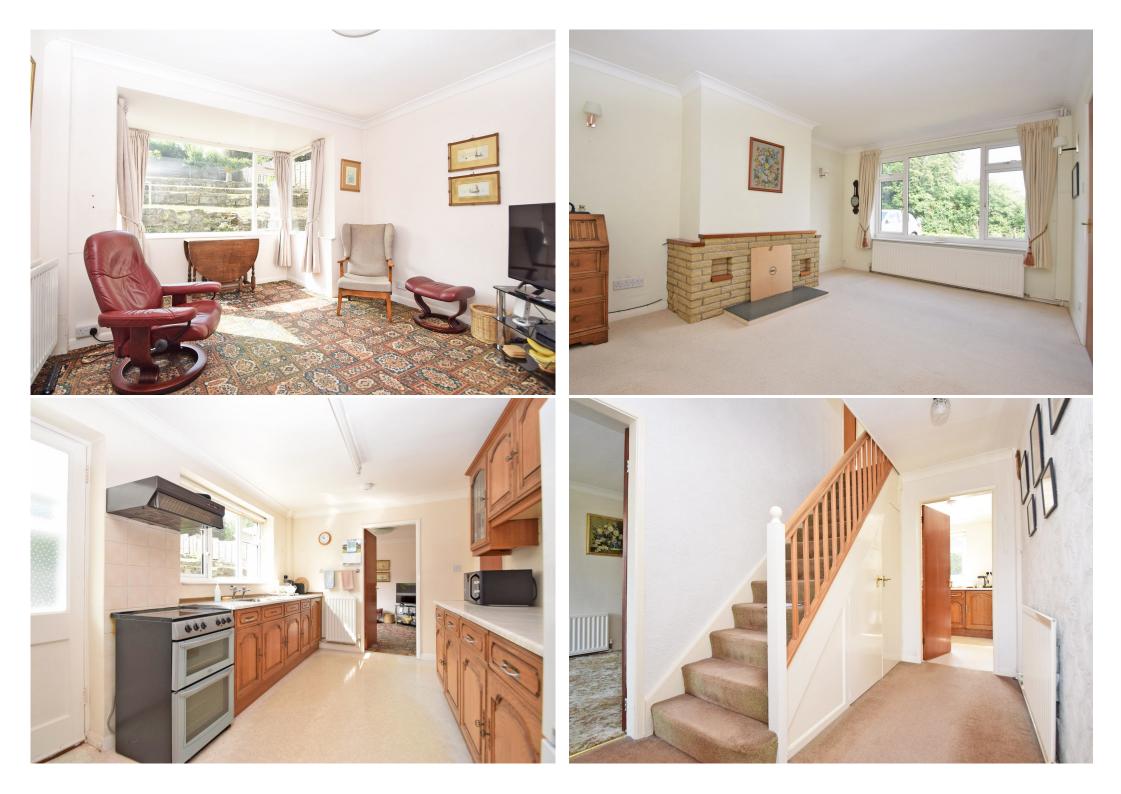

#### **KEY FEATURES**

- The property currently includes an entrance porch which connects to hall with cloakroom. There are also 3 separate reception rooms, a kitchen/breakfast room and utility
- 2 separate garages to either side of the property which also provide scope to be converted into additional living space
- On the first floor there is a spacious landing area, 4 double bedrooms and a family bathroom
- Gas fired central heating and double-glazed windows
- 2 separate private driveways providing parking for several cars
- Lawned front garden and further tiered and private south facing garden to rear
- Situated at the end of a quiet and private driveway close to excellent schools, including Priory and Meole, as well as being within easy access of Radbrook Green shopping complex and Shrewsbury town centre, which is about a 20-minute walk through Kingsland Valley
- The current owner has recently had concept designs created which gives purchasers a good understanding of what could potentially be achieved. Alternatively the property would also lend itself to more modest alterations, due to already providing great accommodation