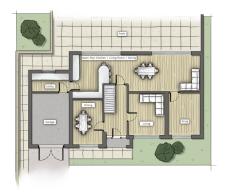

#### Total area: approx. 176.2 sq. metres (1896.2 sq. feet)

We accept no responsibility for any mistake or inaccuracy contained within the floorplan. The floorplan is provided as a guide only and should be taken as an illustration only. The measurements, contents and positioning are approximations only and provided as a guidance tool and not an exact replication of the property. Plan produced using PlanUp.