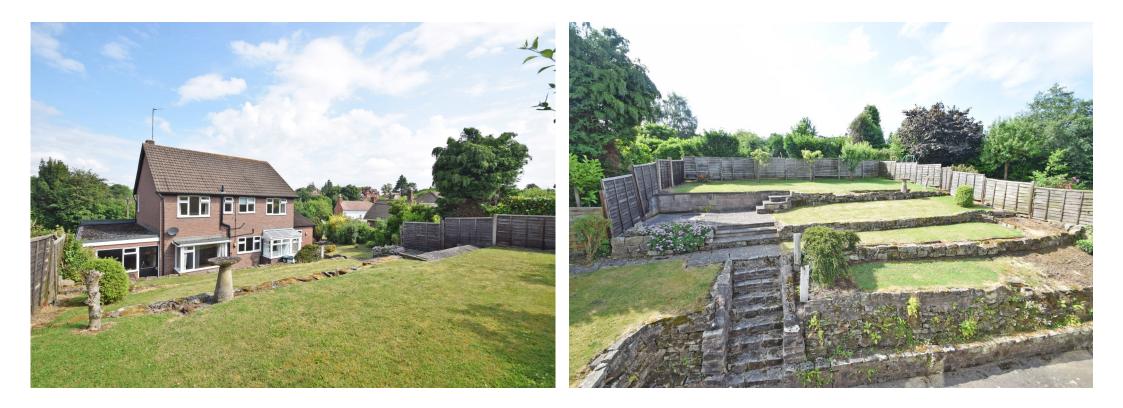

£500,000 Freehold—4 bedroom detached house sales@cgpooks.co.uk

This detached and well-proportioned family home is situated in a fantastic position within a secluded setting, close to excellent schools. The property offers a huge amount of potential and concept designs have been created, which are available for guidance.

#### **KEY FEATURES**

- The property currently includes an entrance porch which connects to hall with cloakroom. There are also 3 separate reception rooms, a kitchen/breakfast room and utility
- 2 separate garages to either side of the property which also provide scope to be converted into additional living space
- On the first floor there is a spacious landing area, 4 double bedrooms and a family bathroom
- Gas fired central heating and double-glazed windows
- 2 separate private driveways providing parking for several cars
- Lawned front garden and further tiered and private south facing garden to rear
- Situated at the end of a quiet and private driveway close to excellent schools, including Priory and Meole, as well as being within easy access of Radbrook Green shopping complex and Shrewsbury town centre, which is about a 20-minute walk through Kingsland Valley
- The current owner has recently had concept designs created which gives purchasers a good understanding of what could potentially be achieved. Alternatively the property would also lend itself to more modest alterations, due to already providing great accommodation