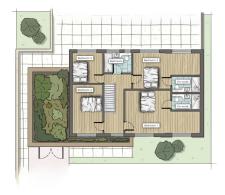

#### **KEY FEATURES**

- The property currently includes an entrance porch which connects to hall with cloakroom. There are also 3 separate reception rooms, a kitchen/breakfast room and utility
- 2 separate garages to either side of the property which also provide scope to be converted into additional living space
- On the first floor there is a spacious landing area, 4 double bedrooms and a family bathroom
- Gas fired central heating and double-glazed windows
- 2 separate private driveways providing parking for several cars
- Lawned front garden and further tiered and private south facing garden to rear
- Situated at the end of a quiet and private driveway close to excellent schools, including Priory and Meole, as well as being within easy access of Radbrook Green shopping complex and Shrewsbury town centre, which is about a 20-minute walk through Kingsland Valley
- The current owner has recently had concept designs created which gives purchasers a good understanding of what could potentially be achieved. Alternatively the property would also lend itself to more modest alterations, due to already providing great accommodation

#### Total area: approx. 176.2 sq. metres (1896.2 sq. feet)

We accept no responsibility for any mistake or inaccuracy contained within the floorplan. The floorplan is provided as a guide only and should be taken as an illustration only. The measurements, contents and positioning are approximations only and provided as a guidance tool and not an exact replication of the property. Plan produced using PlanUp.