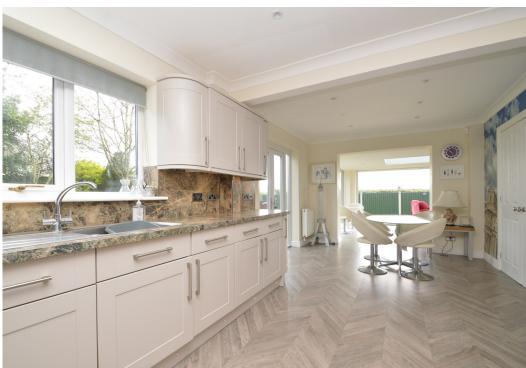

## **KEY FEATURES**

- Good sized entrance hall and cloakroom with wood effect flooring which continues throughout most of the ground floor
- Living room with feature fireplace and bay window to front
- Lovely open plan kitchen/dining room, complete with integrated appliances and glazed double doors to rear
- Extended orangery/family room which has a light lantern and bi-folding doors allowing plenty of natural light and access to the garden
- The integral double garage has been converted to provide an additional bedroom with en-suite shower room, sitting room and fully fitted kitchen. This is currently being used as a separate annexe but could also be incorporated into the main accommodation via the kitchen
- 1st floor master bedroom with en-suite and walk-in wardrobe
- A further three bedrooms, all having built in storage, and large family bathroom with separate corner shower
- uPVC double glazed windows and gas fired central heating
- The private gardens extend to the rear and side of the property and comprise areas of lawn, paved terracing and planted borders
- To the front is a gravelled driveway providing parking for at least 6 cars and access to the detached double garage
- This property has been significantly improved by the current owners and is finished to a high standard throughout
- A superb plot and location, a stone's throw from beautiful countryside walks and just a short distance from Baschurch's excellent range of amenities. It is also walking distance to The Corbet School, which has an excellent reputation and is a top-ranking secondary school, as well as Baschurch primary and a selection of private schools within the area.