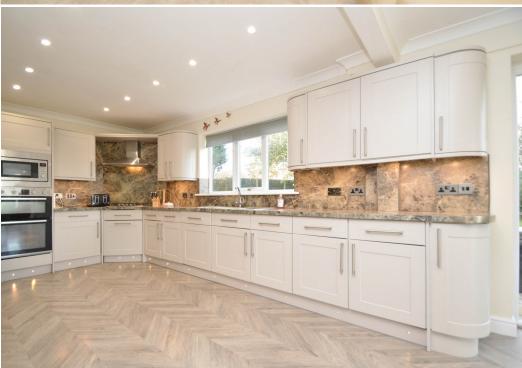

## **KEY FEATURES**

- Good sized entrance hall and cloakroom with wood effect flooring which continues throughout most of the ground floor
- Living room with feature fireplace and bay window to front
- Lovely open plan kitchen/dining room, complete with integrated appliances and glazed double doors to rear
- Extended orangery/family room which has a light lantern and bi-folding doors allowing plenty of natural light and access to the garden
- The integral double garage has been converted to provide an additional bedroom with en-suite shower room, sitting room and fully fitted kitchen. This is currently being used as a separate annexe but could also be incorporated into the main accommodation via the kitchen
- 1st floor master bedroom with en-suite and walk-in wardrobe
- A further three bedrooms, all having built in storage, and large family bathroom with separate corner shower
- uPVC double glazed windows and gas fired central heating
- The private gardens extend to the rear and side of the property and comprise areas of lawn, paved terracing and planted borders
- To the front is a gravelled driveway providing parking for at least 6 cars and access to the detached double garage
- This property has been significantly improved by the current owners and is finished to a high standard throughout
- A superb plot and location, a stone's throw from beautiful countryside walks and just a short distance from Baschurch's excellent range of amenities. It is also walking distance to The Corbet School, which has an excellent reputation and is a top-ranking secondary school, as well as Baschurch primary and a selection of private schools within the area.