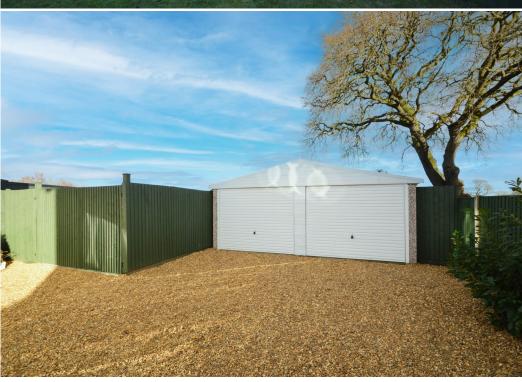

## **KEY FEATURES**

- Good sized entrance hall and cloakroom with wood effect flooring which continues throughout most of the ground floor
- Living room with feature fireplace and bay window to front
- Lovely open plan kitchen/dining room, complete with integrated appliances and glazed double doors to rear
- Extended orangery/family room which has a light lantern and bi-folding doors allowing plenty of natural light and access to the garden
- The integral double garage has been converted to provide an additional bedroom with en-suite shower room, sitting room and fully fitted kitchen. This is currently being used as a separate annexe but could also be incorporated into the main accommodation via the kitchen
- 1st floor master bedroom with en-suite and walk-in wardrobe
- A further three bedrooms, all having built in storage, and large family bathroom with separate corner shower
- uPVC double glazed windows and gas fired central heating
- The private gardens extend to the rear and side of the property and comprise areas of lawn, paved terracing and planted borders
- To the front is a gravelled driveway providing parking for at least 6 cars and access to the detached double garage
- This property has been significantly improved by the current owners and is finished to a high standard throughout
- A superb plot and location, a stone's throw from beautiful countryside walks and just a short distance from Baschurch's excellent range of amenities. It is also walking distance to The Corbet School, which has an excellent reputation and is a top-ranking secondary school, as well as Baschurch primary and a selection of private schools within the area.