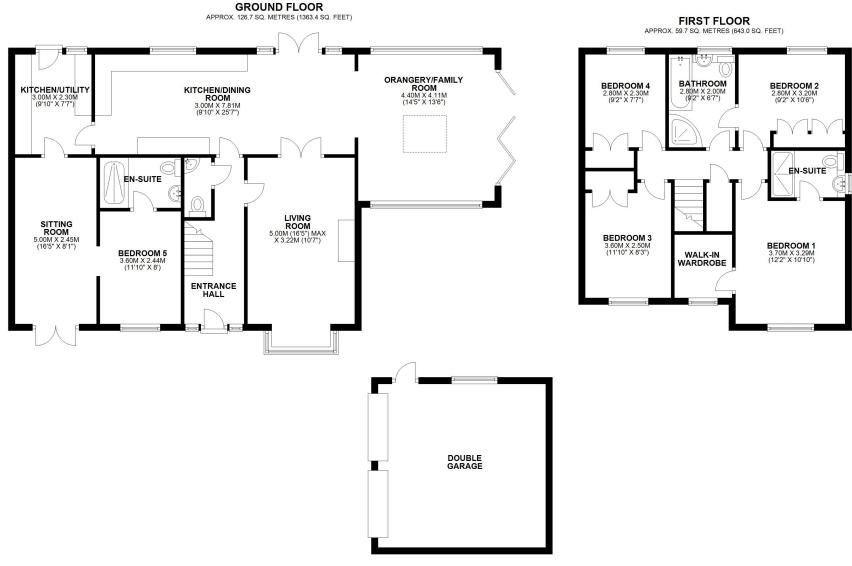

## **KEY FEATURES**

- Good sized entrance hall and cloakroom with wood effect flooring which continues throughout most of the ground floor
- Living room with feature fireplace and bay window to front
- Lovely open plan kitchen/dining room, complete with integrated appliances and glazed double doors to rear
- Extended orangery/family room which has a light lantern and bi-folding doors allowing plenty of natural light and access to the garden
- The integral double garage has been converted to provide an additional bedroom with en-suite shower room, sitting room and fully fitted kitchen. This is currently being used as a separate annexe but could also be incorporated into the main accommodation via the kitchen
- 1st floor master bedroom with en-suite and walk-in wardrobe
- A further three bedrooms, all having built in storage, and large family bathroom with separate corner shower
- uPVC double glazed windows and gas fired central heating
- The private gardens extend to the rear and side of the property and comprise areas of lawn, paved terracing and planted borders
- To the front is a gravelled driveway providing parking for at least 6 cars and access to the detached double garage
- This property has been significantly improved by the current owners and is finished to a high standard throughout
- A superb plot and location, a stone's throw from beautiful countryside walks and just a short distance from Baschurch's excellent range of amenities. It is also walking distance to The Corbet School, which has an excellent reputation and is a top-ranking secondary school, as well as Baschurch primary and a selection of private schools within the area.