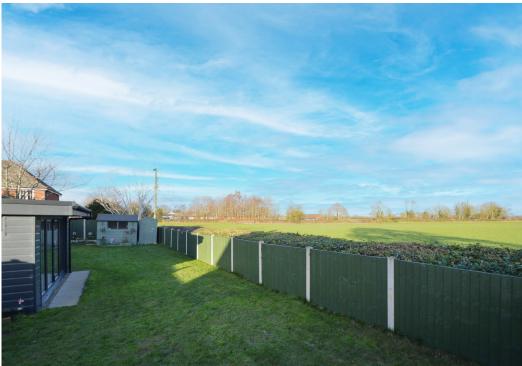

## **KEY FEATURES**

- Good sized entrance hall and cloakroom with wood effect flooring which continues throughout most of the ground floor
- Living room with feature fireplace and bay window to front
- Lovely open plan kitchen/dining room, complete with integrated appliances and glazed double doors to rear
- Extended orangery/family room which has a light lantern and bi-folding doors allowing plenty of natural light and access to the garden
- The integral double garage has been converted to provide an additional bedroom with en-suite shower room, sitting room and fully fitted kitchen. This is currently being used as a separate annexe but could also be incorporated into the main accommodation via the kitchen
- 1st floor master bedroom with en-suite and walk-in wardrobe
- A further three bedrooms, all having built in storage, and large family bathroom with separate corner shower
- uPVC double glazed windows and gas fired central heating
- The private gardens extend to the rear and side of the property and comprise areas of lawn, paved terracing and planted borders
- To the front is a gravelled driveway providing parking for at least 6 cars and access to the detached double garage
- This property has been significantly improved by the current owners and is finished to a high standard throughout
- A superb plot and location, a stone's throw from beautiful countryside walks and just a short distance from Baschurch's excellent range of amenities. It is also walking distance to The Corbet School, which has an excellent reputation and is a top-ranking secondary school, as well as Baschurch primary and a selection of private schools within the area.