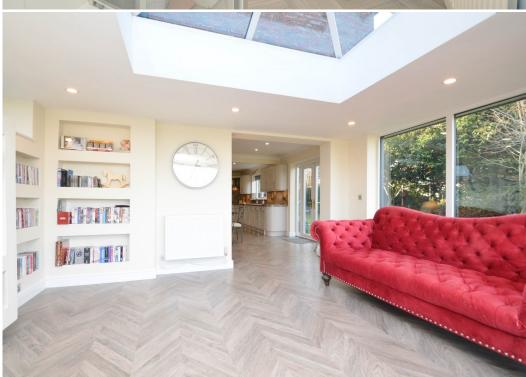

## **KEY FEATURES**

- Good sized entrance hall and cloakroom with wood effect flooring which continues throughout most of the ground floor
- Living room with feature fireplace and bay window to front
- Lovely open plan kitchen/dining room, complete with integrated appliances and glazed double doors to rear
- Extended orangery/family room which has a light lantern and bi-folding doors allowing plenty of natural light and access to the garden
- The integral double garage has been converted to provide an additional bedroom with en-suite shower room, sitting room and fully fitted kitchen. This is currently being used as a separate annexe but could also be incorporated into the main accommodation via the kitchen
- 1st floor master bedroom with en-suite and walk-in wardrobe
- A further three bedrooms, all having built in storage, and large family bathroom with separate corner shower
- uPVC double glazed windows and gas fired central heating
- The private gardens extend to the rear and side of the property and comprise areas of lawn, paved terracing and planted borders
- To the front is a gravelled driveway providing parking for at least 6 cars and access to the detached double garage
- This property has been significantly improved by the current owners and is finished to a high standard throughout
- A superb plot and location, a stone's throw from beautiful countryside walks and just a short distance from Baschurch's excellent range of amenities. It is also walking distance to The Corbet School, which has an excellent reputation and is a top-ranking secondary school, as well as Baschurch primary and a selection of private schools within the area.