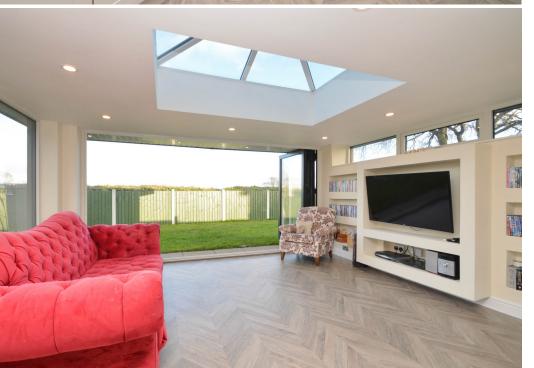

## **KEY FEATURES**

- Good sized entrance hall and cloakroom with wood effect flooring which continues throughout most of the ground floor
- Living room with feature fireplace and bay window to front
- Lovely open plan kitchen/dining room, complete with integrated appliances and glazed double doors to rear
- Extended orangery/family room which has a light lantern and bi-folding doors allowing plenty of natural light and access to the garden
- The integral double garage has been converted to provide an additional bedroom with en-suite shower room, sitting room and fully fitted kitchen. This is currently being used as a separate annexe but could also be incorporated into the main accommodation via the kitchen
- 1st floor master bedroom with en-suite and walk-in wardrobe
- A further three bedrooms, all having built in storage, and large family bathroom with separate corner shower
- uPVC double glazed windows and gas fired central heating
- The private gardens extend to the rear and side of the property and comprise areas of lawn, paved terracing and planted borders
- To the front is a gravelled driveway providing parking for at least 6 cars and access to the detached double garage
- This property has been significantly improved by the current owners and is finished to a high standard throughout
- A superb plot and location, a stone's throw from beautiful countryside walks and just a short distance from Baschurch's excellent range of amenities. It is also walking distance to The Corbet School, which has an excellent reputation and is a top-ranking secondary school, as well as Baschurch primary and a selection of private schools within the area.