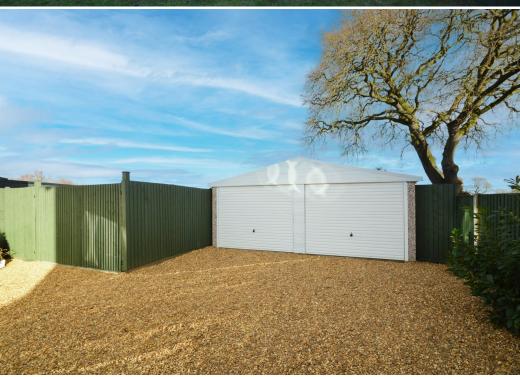

## **KEY FEATURES**

- Good sized entrance hall and cloakroom with wood effect flooring which continues throughout most of the ground floor
- Living room with feature fireplace and bay window to front
- Lovely open plan kitchen/dining room, complete with integrated appliances and glazed double doors to rear
- Extended orangery/family room which has a light lantern and bi-folding doors allowing plenty of natural light and access to the garden
- The integral double garage has been converted to provide an additional bedroom with en-suite shower room, sitting room and fully fitted kitchen. This is currently being used as a separate annexe but could also be incorporated into the main accommodation via the kitchen
- 1st floor master bedroom with en-suite and walk-in wardrobe
- A further three bedrooms, all having built in storage, and large family bathroom with separate corner shower
- uPVC double glazed windows and gas fired central heating
- The private gardens extend to the rear and side of the property and comprise areas of lawn, paved terracing and planted borders
- To the front is a gravelled driveway providing parking for at least 6 cars and access to the detached double garage
- This property has been significantly improved by the current owners and is finished to a high standard throughout
- A superb plot and location, a stone's throw from beautiful countryside walks and just a short distance from Baschurch's excellent range of amenities. It is also walking distance to The Corbet School, which has an excellent reputation and is a top-ranking secondary school, as well as Baschurch primary and a selection of private schools within the area.