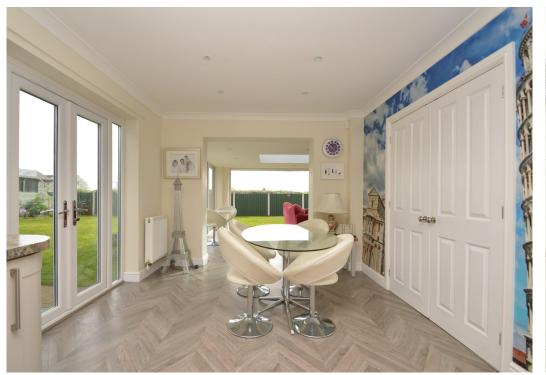

## **KEY FEATURES**

- Good sized entrance hall and cloakroom with wood effect flooring which continues throughout most of the ground floor
- Living room with feature fireplace and bay window to front
- Lovely open plan kitchen/dining room, complete with integrated appliances and glazed double doors to rear
- Extended orangery/family room which has a light lantern and bi-folding doors allowing plenty of natural light and access to the garden
- The integral double garage has been converted to provide an additional bedroom with en-suite shower room, sitting room and fully fitted kitchen. This is currently being used as a separate annexe but could also be incorporated into the main accommodation via the kitchen
- 1st floor master bedroom with en-suite and walk-in wardrobe
- A further three bedrooms, all having built in storage, and large family bathroom with separate corner shower
- uPVC double glazed windows and gas fired central heating
- The private gardens extend to the rear and side of the property and comprise areas of lawn, paved terracing and planted borders
- To the front is a gravelled driveway providing parking for at least 6 cars and access to the detached double garage
- This property has been significantly improved by the current owners and is finished to a high standard throughout
- A superb plot and location, a stone's throw from beautiful countryside walks and just a short distance from Baschurch's excellent range of amenities. It is also walking distance to The Corbet School, which has an excellent reputation and is a top-ranking secondary school, as well as Baschurch primary and a selection of private schools within the area.