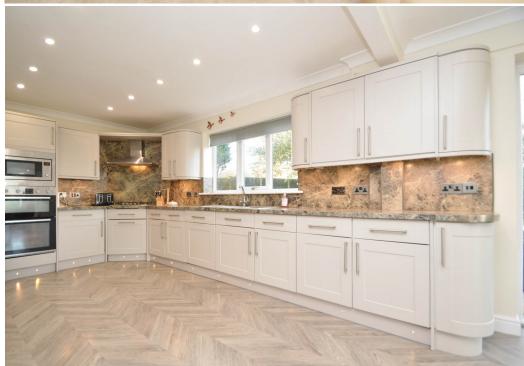

## **KEY FEATURES**

- Good sized entrance hall and cloakroom with wood effect flooring which continues throughout most of the ground floor
- Living room with feature fireplace and bay window to front
- Lovely open plan kitchen/dining room, complete with integrated appliances and glazed double doors to rear
- Extended orangery/family room which has a light lantern and bi-folding doors allowing plenty of natural light and access to the garden
- The integral double garage has been converted to provide an additional bedroom with en-suite shower room, sitting room and fully fitted kitchen. This is currently being used as a separate annexe but could also be incorporated into the main accommodation via the kitchen
- 1st floor master bedroom with en-suite and walk-in wardrobe
- A further three bedrooms, all having built in storage, and large family bathroom with separate corner shower
- uPVC double glazed windows and gas fired central heating
- The private gardens extend to the rear and side of the property and comprise areas of lawn, paved terracing and planted borders
- To the front is a gravelled driveway providing parking for at least 6 cars and access to the detached double garage
- This property has been significantly improved by the current owners and is finished to a high standard throughout
- A superb plot and location, a stone's throw from beautiful countryside walks and just a short distance from Baschurch's excellent range of amenities. It is also walking distance to The Corbet School, which has an excellent reputation and is a top-ranking secondary school, as well as Baschurch primary and a selection of private schools within the area.