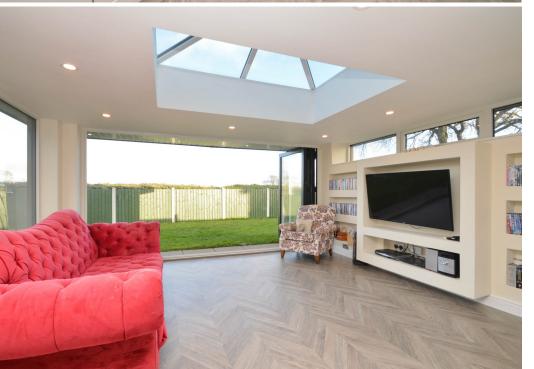

## **KEY FEATURES**

- Good sized entrance hall and cloakroom with wood effect flooring which continues throughout most of the ground floor
- Living room with feature fireplace and bay window to front
- Lovely open plan kitchen/dining room, complete with integrated appliances and glazed double doors to rear
- Extended orangery/family room which has a light lantern and bi-folding doors allowing plenty of natural light and access to the garden
- The integral double garage has been converted to provide an additional bedroom with en-suite shower room, sitting room and fully fitted kitchen. This is currently being used as a separate annexe but could also be incorporated into the main accommodation via the kitchen
- 1st floor master bedroom with en-suite and walk-in wardrobe
- A further three bedrooms, all having built in storage, and large family bathroom with separate corner shower
- uPVC double glazed windows and gas fired central heating
- The private gardens extend to the rear and side of the property and comprise areas of lawn, paved terracing and planted borders
- To the front is a gravelled driveway providing parking for at least 6 cars and access to the detached double garage
- This property has been significantly improved by the current owners and is finished to a high standard throughout
- A superb plot and location, a stone's throw from beautiful countryside walks and just a short distance from Baschurch's excellent range of amenities. It is also walking distance to The Corbet School, which has an excellent reputation and is a top-ranking secondary school, as well as Baschurch primary and a selection of private schools within the area.