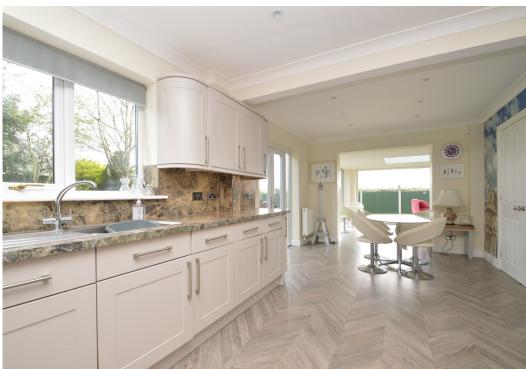

## **KEY FEATURES**

- Good sized entrance hall and cloakroom with wood effect flooring which continues throughout most of the ground floor
- Living room with feature fireplace and bay window to front
- Lovely open plan kitchen/dining room, complete with integrated appliances and glazed double doors to rear
- Extended orangery/family room which has a light lantern and bi-folding doors allowing plenty of natural light and access to the garden
- The integral double garage has been converted to provide an additional bedroom with en-suite shower room, sitting room and fully fitted kitchen. This is currently being used as a separate annexe but could also be incorporated into the main accommodation via the kitchen
- 1st floor master bedroom with en-suite and walk-in wardrobe
- A further three bedrooms, all having built in storage, and large family bathroom with separate corner shower
- uPVC double glazed windows and gas fired central heating
- The private gardens extend to the rear and side of the property and comprise areas of lawn, paved terracing and planted borders
- To the front is a gravelled driveway providing parking for at least 6 cars and access to the detached double garage
- This property has been significantly improved by the current owners and is finished to a high standard throughout
- A superb plot and location, a stone's throw from beautiful countryside walks and just a short distance from Baschurch's excellent range of amenities. It is also walking distance to The Corbet School, which has an excellent reputation and is a top-ranking secondary school, as well as Baschurch primary and a selection of private schools within the area.