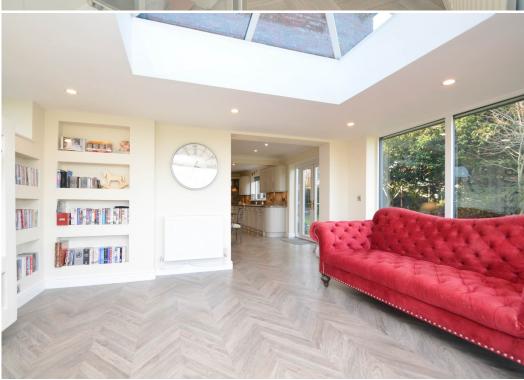

## **KEY FEATURES**

- Good sized entrance hall and cloakroom with wood effect flooring which continues throughout most of the ground floor
- Living room with feature fireplace and bay window to front
- Lovely open plan kitchen/dining room, complete with integrated appliances and glazed double doors to rear
- Extended orangery/family room which has a light lantern and bi-folding doors allowing plenty of natural light and access to the garden
- The integral double garage has been converted to provide an additional bedroom with en-suite shower room, sitting room and fully fitted kitchen. This is currently being used as a separate annexe but could also be incorporated into the main accommodation via the kitchen
- 1st floor master bedroom with en-suite and walk-in wardrobe
- A further three bedrooms, all having built in storage, and large family bathroom with separate corner shower
- uPVC double glazed windows and gas fired central heating
- The private gardens extend to the rear and side of the property and comprise areas of lawn, paved terracing and planted borders
- To the front is a gravelled driveway providing parking for at least 6 cars and access to the detached double garage
- This property has been significantly improved by the current owners and is finished to a high standard throughout
- A superb plot and location, a stone's throw from beautiful countryside walks and just a short distance from Baschurch's excellent range of amenities. It is also walking distance to The Corbet School, which has an excellent reputation and is a top-ranking secondary school, as well as Baschurch primary and a selection of private schools within the area.