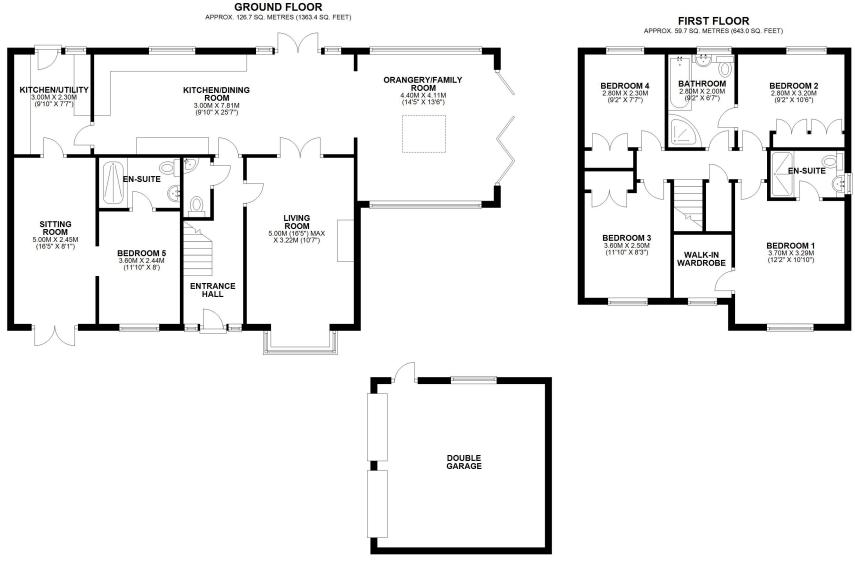

## **KEY FEATURES**

- Good sized entrance hall and cloakroom with wood effect flooring which continues throughout most of the ground floor
- Living room with feature fireplace and bay window to front
- Lovely open plan kitchen/dining room, complete with integrated appliances and glazed double doors to rear
- Extended orangery/family room which has a light lantern and bi-folding doors allowing plenty of natural light and access to the garden
- The integral double garage has been converted to provide an additional bedroom with en-suite shower room, sitting room and fully fitted kitchen. This is currently being used as a separate annexe but could also be incorporated into the main accommodation via the kitchen
- 1st floor master bedroom with en-suite and walk-in wardrobe
- A further three bedrooms, all having built in storage, and large family bathroom with separate corner shower
- uPVC double glazed windows and gas fired central heating
- The private gardens extend to the rear and side of the property and comprise areas of lawn, paved terracing and planted borders
- To the front is a gravelled driveway providing parking for at least 6 cars and access to the detached double garage
- This property has been significantly improved by the current owners and is finished to a high standard throughout
- A superb plot and location, a stone's throw from beautiful countryside walks and just a short distance from Baschurch's excellent range of amenities. It is also walking distance to The Corbet School, which has an excellent reputation and is a top-ranking secondary school, as well as Baschurch primary and a selection of private schools within the area.