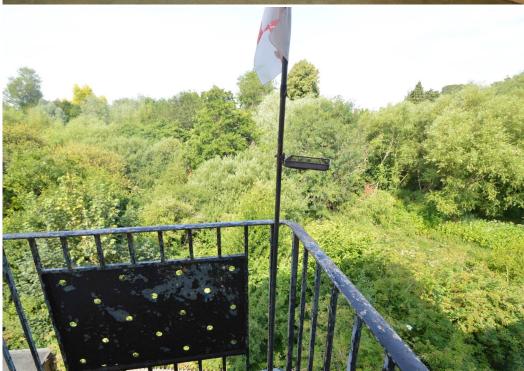

## **KEY FEATURES**

- Living room with feature fireplace and glazed door to balcony
- Fitted kitchen with space for appliances
- Two double bedrooms and separate family bathroom
- UPVC double glazed windows
- Gas fired central heating
- Impressive views over natural woodland and the Rea brook
- Residents parking
- Two useful communal stores
- Sold with no upward chain