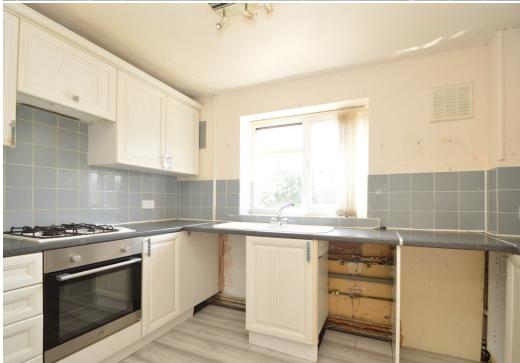

## **KEY FEATURES**

- Living room with feature fireplace and glazed door to balcony
- Fitted kitchen with space for appliances
- Two double bedrooms and separate family bathroom
- UPVC double glazed windows
- Gas fired central heating
- Impressive views over natural woodland and the Rea brook
- Residents parking
- Two useful communal stores
- Sold with no upward chain