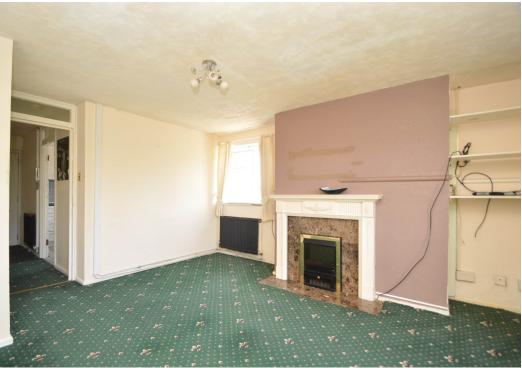

## **KEY FEATURES**

- Living room with feature fireplace and glazed door to balcony
- Fitted kitchen with space for appliances
- Two double bedrooms and separate family bathroom
- UPVC double glazed windows
- Gas fired central heating
- Impressive views over natural woodland and the Rea brook
- Residents parking
- Two useful communal stores
- Sold with no upward chain