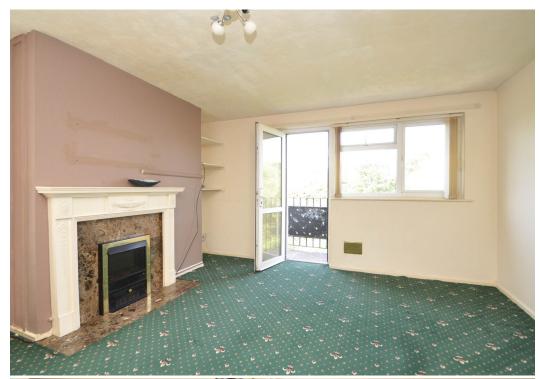

## **KEY FEATURES**

- Living room with feature fireplace and glazed door to balcony
- Fitted kitchen with space for appliances
- Two double bedrooms and separate family bathroom
- UPVC double glazed windows
- Gas fired central heating
- Impressive views over natural woodland and the Rea brook
- Residents parking
- Two useful communal stores
- Sold with no upward chain