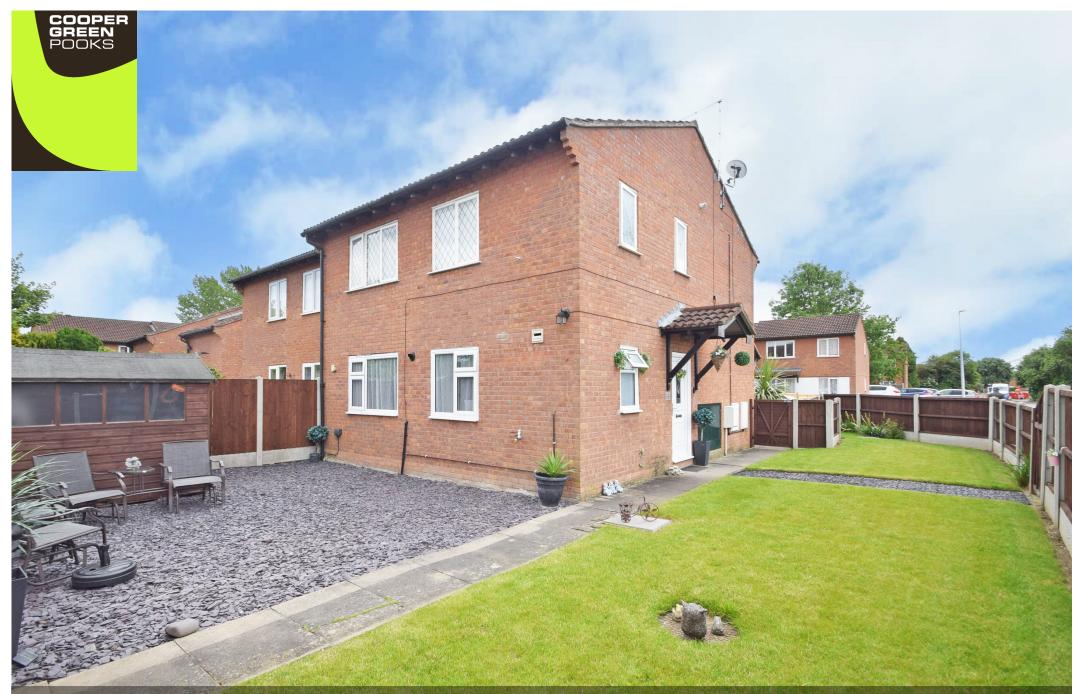

2 bedroom ground floor apartment—£158,000 Leasehold

£158,000 Leasehold—2 bedroom ground floor apartment sales@cgpooks.co.uk

This immaculately presented ground floor apartment has recently been modernised to a high standard throughout, whilst being located in a quiet residential area with private parking and the added advantage of a good sized garden to the front side and rear.

#### **KEY FEATURES**

- Private entrance to hall with built in store.
- Living/dining room with views to front.
- Impressive recently fitted kitchen and shower room.
- 2 bedrooms, one of which has a range of custom made storage cupboards/wardrobe.
- Recently installed uPVC double glazed windows and gas fired central heating boiler.
- Large private garden to the front side and rear, which is neatly laid mainly to lawn with paved terrace and store, whilst being enclosed by new timber fencing.
- Private parking for at least 2 cars.
- Quiet residential area, close to lovely river walks, various local shops, schools and town centre.
- Lease recently extended with 123 years remaining and a fixed service charge of just £60 per year