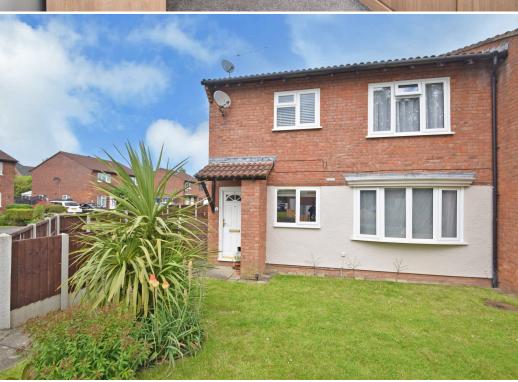

2 bedroom ground floor apartment—£158,000 Leasehold

£158,000 Leasehold—2 bedroom ground floor apartment sales@cgpooks.co.uk

This immaculately presented ground floor apartment has recently been modernised to a high standard throughout, whilst being located in a quiet residential area with private parking and the added advantage of a good sized garden to the front side and rear.

#### **KEY FEATURES**

- Private entrance to hall with built in store.
- Living/dining room with views to front.
- Impressive recently fitted kitchen and shower room.
- 2 bedrooms, one of which has a range of custom made storage cupboards/wardrobe.
- Recently installed uPVC double glazed windows and gas fired central heating boiler.
- Large private garden to the front side and rear, which is neatly laid mainly to lawn with paved terrace and store, whilst being enclosed by new timber fencing.
- Private parking for at least 2 cars.
- Quiet residential area, close to lovely river walks, various local shops, schools and town centre.
- Lease recently extended with 123 years remaining and a fixed service charge of just £60 per year