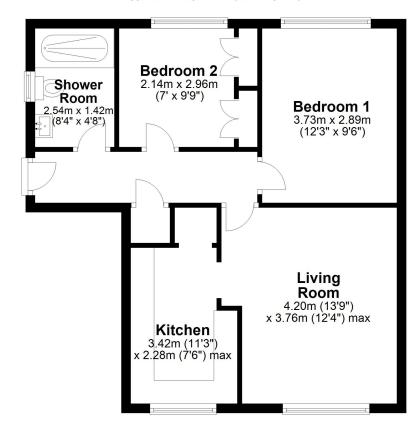

### **Ground Floor**

Approx. 53.3 sq. metres (574.0 sq. feet)

Total area: approx. 53.3 sq. metres (574.0 sq. feet)

We accept no responsibility for any mistake or inaccuracy contained within the floorplan. The floorplan is provided as a guide only and should be taken as an illustration only. The measurements, contents and positioning are approximations only and provided as a guidance tool and not an exact replication of the property.

Plan produced using PlanUp.

£158,000 Leasehold—2 bedroom ground floor apartment sales@cgpooks.co.uk

Cooper Green Pooks 3 Barker Street Shrewsbury SY1 1QF

www.cgpooks.co.uk sales@cgpooks.co.uk 01743 276666