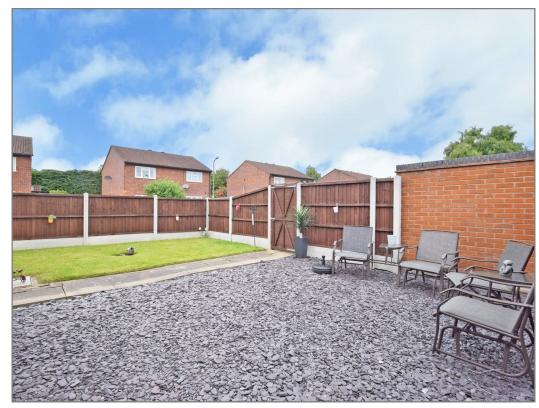

#### **KEY FEATURES**

- Private entrance to hall with built in store.
- Living/dining room with views to front.
- Impressive recently fitted kitchen and shower room.
- 2 bedrooms, one of which has a range of custom made storage cupboards/wardrobe.
- Recently installed uPVC double glazed windows and gas fired central heating boiler.
- Large private garden to the front side and rear, which is neatly laid mainly to lawn with paved terrace and store, whilst being enclosed by new timber fencing.
- Private parking for at least 2 cars.
- Quiet residential area, close to lovely river walks, various local shops, schools and town centre.
- Lease recently extended with 123 years remaining and a fixed service charge of just £60 per year