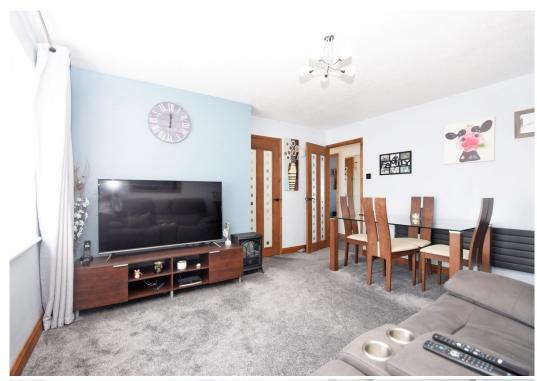

#### **KEY FEATURES**

- Private entrance to hall with built in store.
- Living/dining room with views to front.
- Impressive recently fitted kitchen and shower room.
- 2 bedrooms, one of which has a range of custom made storage cupboards/wardrobe.
- Recently installed uPVC double glazed windows and gas fired central heating boiler.
- Large private garden to the front side and rear, which is neatly laid mainly to lawn with paved terrace and store, whilst being enclosed by new timber fencing.
- Private parking for at least 2 cars.
- Quiet residential area, close to lovely river walks, various local shops, schools and town centre.
- Lease recently extended with 123 years remaining and a fixed service charge of just £60 per year