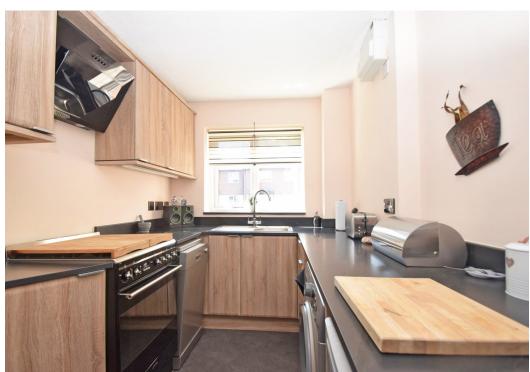

#### **KEY FEATURES**

- Private entrance to hall with built in store.
- Living/dining room with views to front.
- Impressive recently fitted kitchen and shower room.
- 2 bedrooms, one of which has a range of custom made storage cupboards/wardrobe.
- Recently installed uPVC double glazed windows and gas fired central heating boiler.
- Large private garden to the front side and rear, which is neatly laid mainly to lawn with paved terrace and store, whilst being enclosed by new timber fencing.
- Private parking for at least 2 cars.
- Quiet residential area, close to lovely river walks, various local shops, schools and town centre.
- Lease recently extended with 123 years remaining and a fixed service charge of just £60 per year