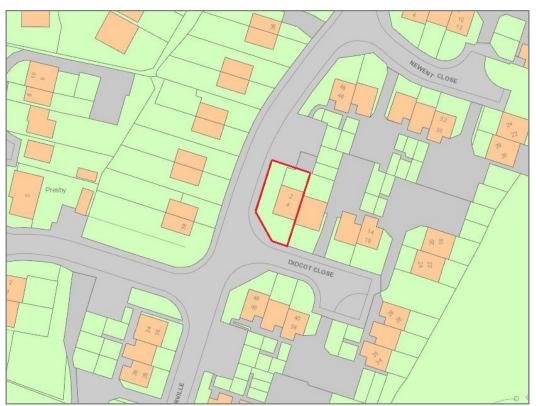

2 bedroom ground floor apartment—£158,000 Leasehold

£158,000 Leasehold—2 bedroom ground floor apartment sales@cgpooks.co.uk

This immaculately presented ground floor apartment has recently been modernised to a high standard throughout, whilst being located in a quiet residential area with private parking and the added advantage of a good sized garden to the front side and rear.

#### **KEY FEATURES**

- Private entrance to hall with built in store.
- Living/dining room with views to front.
- Impressive recently fitted kitchen and shower room.
- 2 bedrooms, one of which has a range of custom made storage cupboards/wardrobe.
- Recently installed uPVC double glazed windows and gas fired central heating boiler.
- Large private garden to the front side and rear, which is neatly laid mainly to lawn with paved terrace and store, whilst being enclosed by new timber fencing.
- Private parking for at least 2 cars.
- Quiet residential area, close to lovely river walks, various local shops, schools and town centre.
- Lease recently extended with 123 years remaining and a fixed service charge of just £60 per year