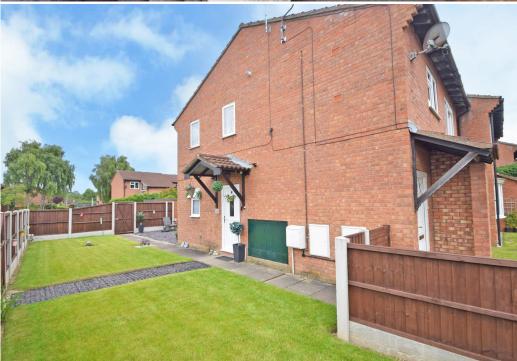

2 bedroom ground floor apartment—£158,000 Leasehold

£158,000 Leasehold—2 bedroom ground floor apartment sales@cgpooks.co.uk

This immaculately presented ground floor apartment has recently been modernised to a high standard throughout, whilst being located in a quiet residential area with private parking and the added advantage of a good sized garden to the front side and rear.

#### **KEY FEATURES**

- Private entrance to hall with built in store.
- Living/dining room with views to front.
- Impressive recently fitted kitchen and shower room.
- 2 bedrooms, one of which has a range of custom made storage cupboards/wardrobe.
- Recently installed uPVC double glazed windows and gas fired central heating boiler.
- Large private garden to the front side and rear, which is neatly laid mainly to lawn with paved terrace and store, whilst being enclosed by new timber fencing.
- Private parking for at least 2 cars.
- Quiet residential area, close to lovely river walks, various local shops, schools and town centre.
- Lease recently extended with 123 years remaining and a fixed service charge of just £60 per year