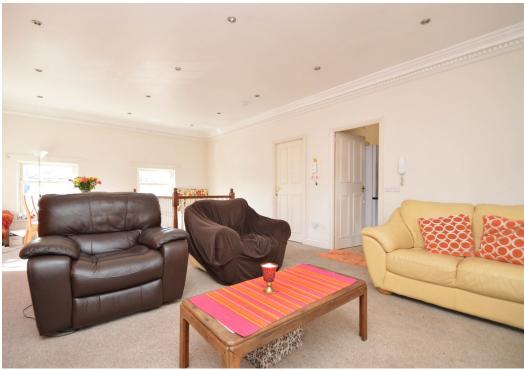

#### **KEY FEATURES**

- Entrance hall with plenty of useful storage
- Three bedrooms (two doubles and a single) and a separate family bathroom on the first floor
- Turning staircase to fantastic open plan living/dining room with windows to three elevations and views towards the town centre
- Kitchen with a range of fitted units and space for appliances
- Additional double bedroom on the second floor with velux window, which would also make an excellent study
- Double glazed sash windows and electric heating
- Private parking for residents as well as visitor spaces
- Beautifully landscaped communal gardens including a section of lawn with seating area which overlooks the River Severn and English Bridge
- On site house manager offering peace of mind and security for older/more vulnerable residents
- Minimum age requirement is currently set at 45 years