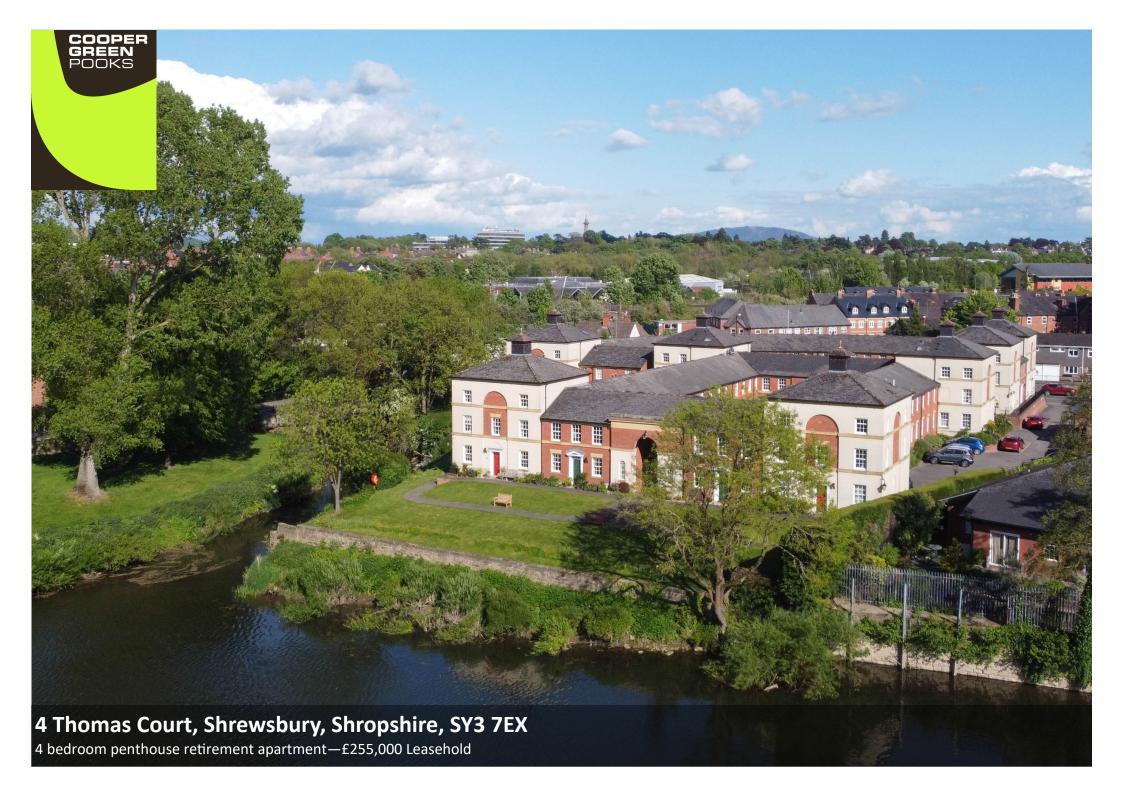

### 4 Thomas Court, Shrewsbury, Shropshire, SY3 7EX

£255,000 Leasehold— 4 bedroom penthouse retirement apartment Coopergreenpooks.co.uk/property/29734

Occupying an elevated position within a popular riverside development, this light and spacious penthouse apartment offers well-designed accommodation over two floors, benefitting from beautifully landscaped communal gardens adjoining the River Severn.

#### **KEY FEATURES**

- Entrance hall with plenty of useful storage
- Three bedrooms (two doubles and a single) and a separate family bathroom on the first floor
- Turning staircase to fantastic open plan living/dining room with windows to three elevations and views towards the town centre
- Kitchen with a range of fitted units and space for appliances
- Additional double bedroom on the second floor with velux window, which would also make an excellent study
- Double glazed sash windows and electric heating
- Private parking for residents as well as visitor spaces
- Beautifully landscaped communal gardens including a section of lawn with seating area which overlooks the River Severn and English Bridge
- On site house manager offering peace of mind and security for older/more vulnerable residents
- Minimum age requirement is currently set at 45 years