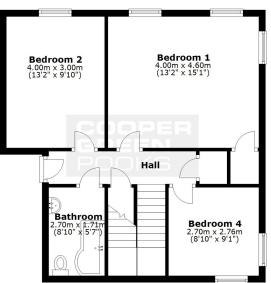

# Coopergreenpooks.co.uk

**First Floor** Approx. 55.8 sq. metres (600.8 sq. feet)