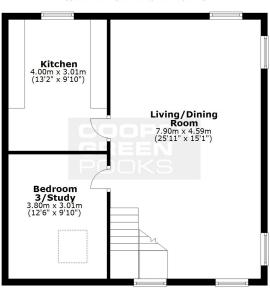

### **Second Floor**

Approx. 60.8 sq. metres (654.9 sq. feet)

Total area: approx. 116.7 sq. metres (1255.7 sq. feet)

We accept no responsibility for any mistake or inaccuracy contained within the floorplan. The floorplan is provided as a guide only and should be taken as an illustration only. The measurements, contents and positioning are approximations only and provided as a guidence tool and not an exact replication of the property. Plan produced using PlanUp