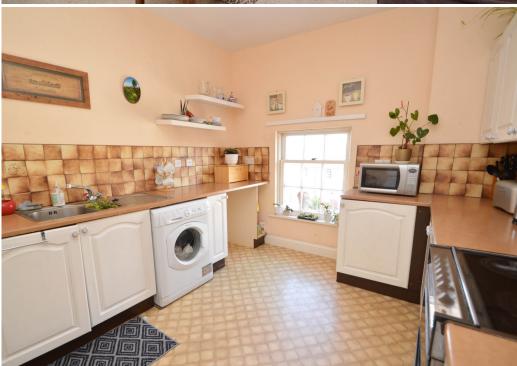

#### **KEY FEATURES**

- Entrance hall with plenty of useful storage
- Three bedrooms (two doubles and a single) and a separate family bathroom on the first floor
- Turning staircase to fantastic open plan living/dining room with windows to three elevations and views towards the town centre
- Kitchen with a range of fitted units and space for appliances
- Additional double bedroom on the second floor with velux window, which would also make an excellent study
- Double glazed sash windows and electric heating
- Private parking for residents as well as visitor spaces
- Beautifully landscaped communal gardens including a section of lawn with seating area which overlooks the River Severn and English Bridge
- On site house manager offering peace of mind and security for older/more vulnerable residents
- Minimum age requirement is currently set at 45 years