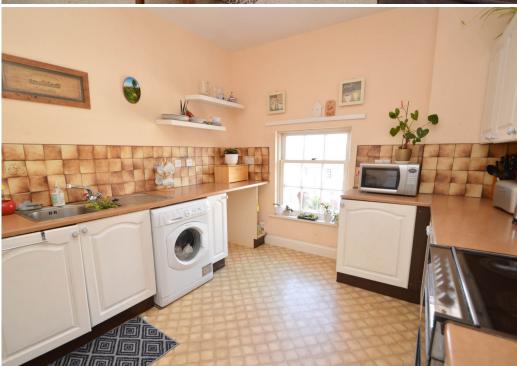

#### **KEY FEATURES**

- Entrance hall with plenty of useful storage
- Three bedrooms (two doubles and a single) and a separate family bathroom on the first floor
- Turning staircase to fantastic open plan living/dining room with windows to three elevations and views towards the town centre
- Kitchen with a range of fitted units and space for appliances
- Additional double bedroom on the second floor with velux window, which would also make an excellent study
- Double glazed sash windows and electric heating
- Private parking for residents as well as visitor spaces
- Beautifully landscaped communal gardens including a section of lawn with seating area which overlooks the River Severn and English Bridge
- On site house manager offering peace of mind and security for older/more vulnerable residents
- Minimum age requirement is currently set at 45 years