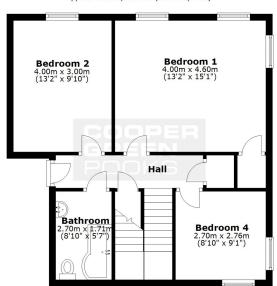

# Coopergreenpooks.co.uk

First Floor
Approx. 55.8 sq. metres (600.8 sq. feet)

#### Second Floor

Approx. 60.8 sq. metres (654.9 sq. feet)

Total area: approx. 116.7 sq. metres (1255.7 sq. feet)

We accept no responsibility for any mistake or inaccuracy contained within the floorplan. The floorplan is provided as a guide only and should be taken as an illustration only. The measurements, contents and positioning are approximations only and provided as a guidance tool and not an exact replication of the property.

Plan produced using PlanUp.