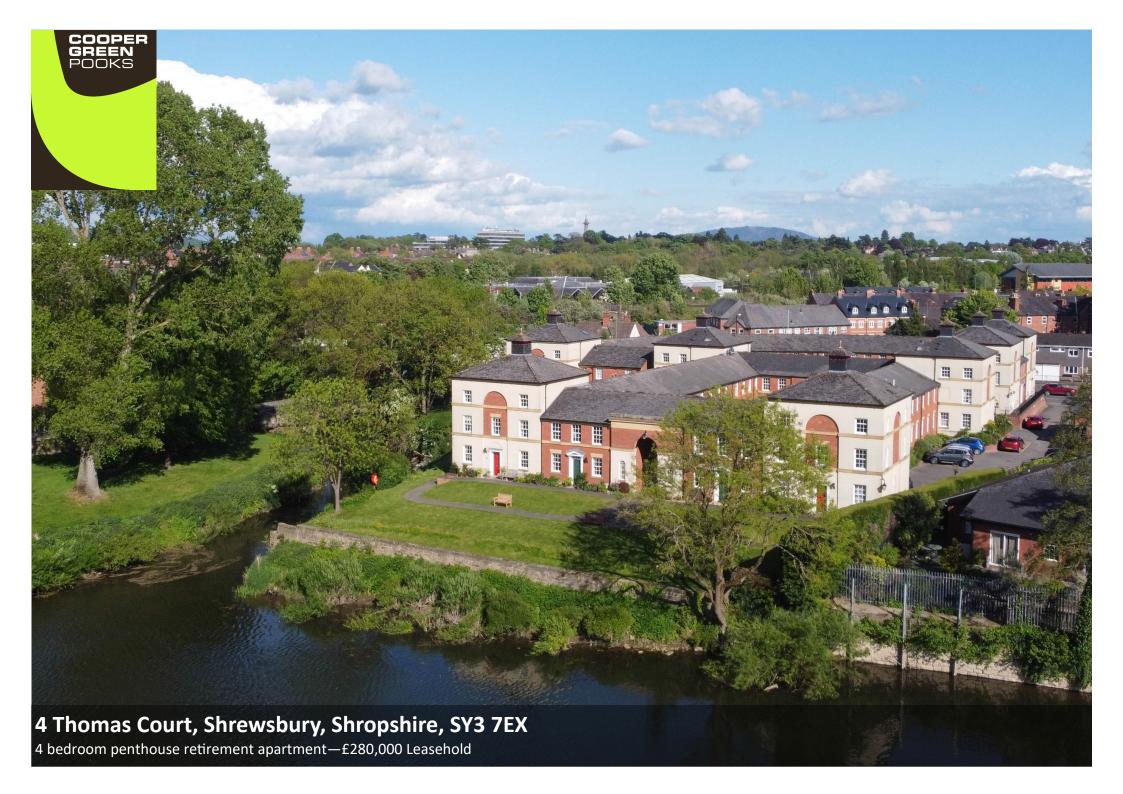

### 4 Thomas Court, Shrewsbury, Shropshire, SY3 7EX

£280,000 Leasehold— 4 bedroom penthouse retirement apartment Coopergreenpooks.co.uk/property/29734

Occupying an elevated position within a popular riverside development, this light and spacious penthouse apartment offers well-designed accommodation over two floors, benefitting from beautifully landscaped communal gardens adjoining the River Severn.

#### **KEY FEATURES**

- Entrance hall with plenty of useful storage
- Three bedrooms (two doubles and a single) and a separate family bathroom on the first floor
- Turning staircase to fantastic open plan living/dining room with windows to three elevations and views towards the town centre
- Kitchen with a range of fitted units and space for appliances
- Additional double bedroom on the second floor with velux window, which would also make an excellent study
- Double glazed sash windows and electric heating
- Private parking for residents as well as visitor spaces
- Beautifully landscaped communal gardens including a section of lawn with seating area which overlooks the River Severn and English Bridge
- On site house manager offering peace of mind and security for older/more vulnerable residents
- Minimum age requirement is currently set at 45 years