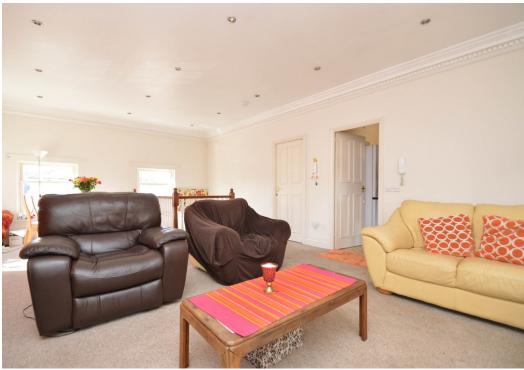

#### **KEY FEATURES**

- Entrance hall with plenty of useful storage
- Three bedrooms (two doubles and a single) and a separate family bathroom on the first floor
- Turning staircase to fantastic open plan living/dining room with windows to three elevations and views towards the town centre
- Kitchen with a range of fitted units and space for appliances
- Additional double bedroom on the second floor with velux window, which would also make an excellent study
- Double glazed sash windows and electric heating
- Private parking for residents as well as visitor spaces
- Beautifully landscaped communal gardens including a section of lawn with seating area which overlooks the River Severn and English Bridge
- On site house manager offering peace of mind and security for older/more vulnerable residents
- Minimum age requirement is currently set at 45 years