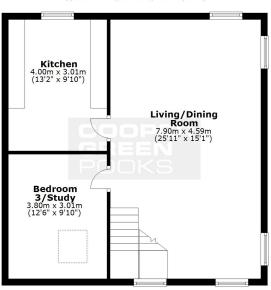

# Coopergreenpooks.co.uk

First Floor
Approx. 55.8 sq. metres (600.8 sq. feet)

#### Second Floor

Approx. 60.8 sq. metres (654.9 sq. feet)

Total area: approx. 116.7 sq. metres (1255.7 sq. feet)

We accept no responsibility for any mistake or inaccuracy contained within the floorplan. The floorplan is provided as a guide only and should be taken as an illustration only. The measurements, contents and positioning are approximations only and provided as a guidance tool and not an exact replication of the property.

Plan produced using PlanUp.