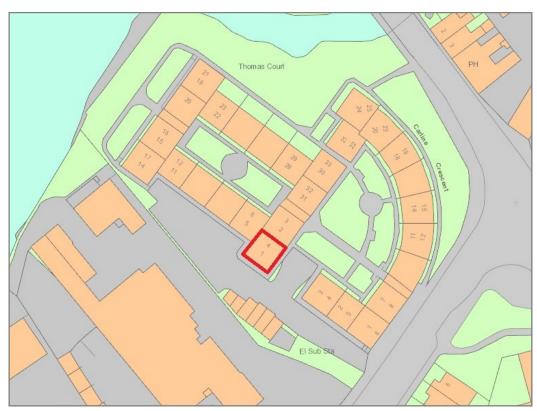

### 4 Thomas Court, Shrewsbury, Shropshire, SY3 7EX

£280,000 Leasehold— 4 bedroom penthouse retirement apartment Coopergreenpooks.co.uk/property/29734

Occupying an elevated position within a popular riverside development, this light and spacious penthouse apartment offers well-designed accommodation over two floors, benefitting from beautifully landscaped communal gardens adjoining the River Severn.

## 4 Thomas Court, Shrewsbury, Shropshire, SY3 7EX

£280,000 Leasehold— 4 bedroom penthouse retirement apartment Coopergreenpooks.co.uk/property/29734

Tenure Leasehold

Local Authority Shropshire Council

Council Tax Band D
EPC Band Band D