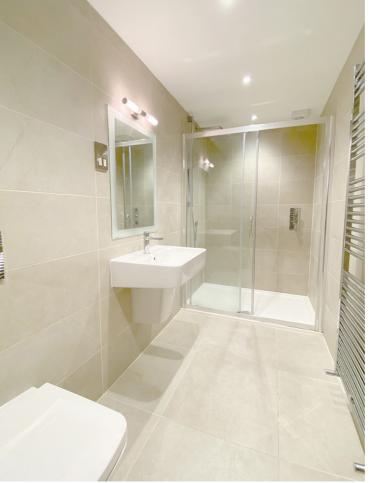

The accommodation comprises: Communal entrance hall with lift and staircase to second floor, entrance hall with recessed boiler cupboard and plumbing for washing machine, magnificent living room with outlook towards the town centre, fitted kitchen with wall mounted cupboards, base units and drawers, white granite work surface, stainless steel sink unit and integrated appliances including five ring gas hob unit, electric oven, dishwasher and fridge/freezer, two double bedrooms, en-suite shower room and bathroom.