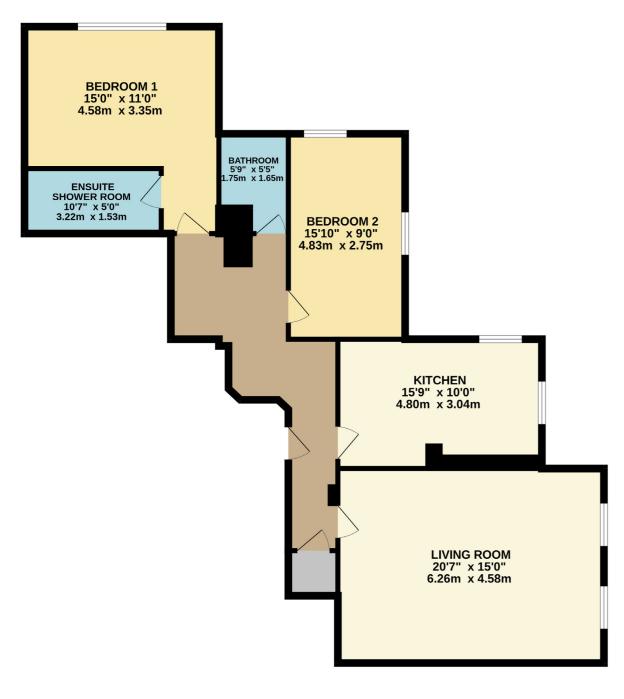

**APARTMENT 12, CLAREMONT HOUSE,** VICTORIA AVENUE, HARROGATE, HG1 5QQ

£1,350 PCM

## **UNFURNISHED**

A modern second floor apartment, situated in this landmark building in the Harrogate town centre, within easy, level access of all its amenities. With the added benefit of double glazing, central heating, lift service and allocated parking.