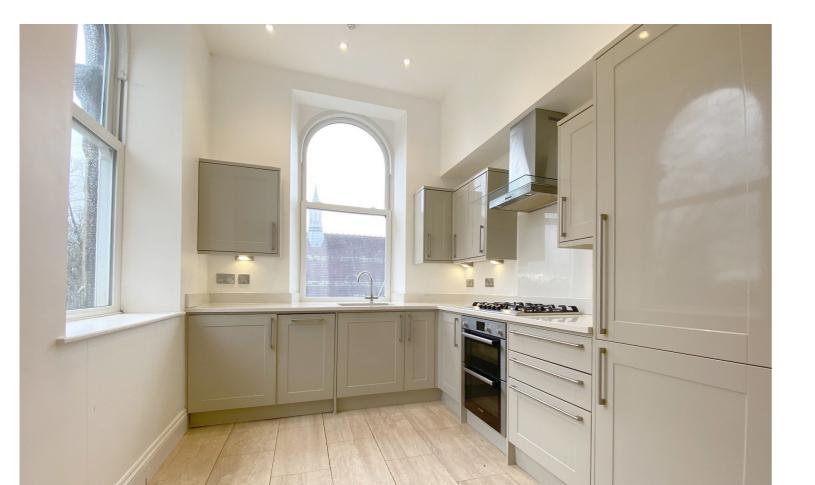

The accommodation comprises: Communal entrance hall with lift and staircase to second floor, entrance hall with recessed boiler cupboard and plumbing for washing machine, magnificent living room with outlook towards the town centre, fitted kitchen with wall mounted cupboards, base units and drawers, white granite work surface, stainless steel sink unit and integrated appliances including five ring gas hob unit, electric oven, dishwasher and fridge/freezer, two double bedrooms, en-suite shower room and bathroom.