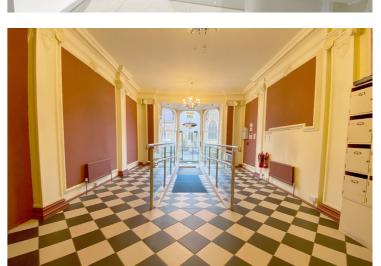

## **UNFURNISHED**

A modern second floor apartment, situated in this landmark building in the Harrogate town centre, within easy, level access of all its amenities. With the added benefit of double glazing, central heating, lift service and allocated parking.

The accommodation comprises: Communal entrance hall with lift and staircase to second floor, entrance hall with recessed boiler cupboard and plumbing for washing machine, magnificent living room with outlook towards the town centre, fitted kitchen with wall mounted cupboards, base units and drawers, white granite work surface, stainless steel sink unit and integrated appliances including five ring gas hob unit, electric oven, dishwasher and fridge/freezer, two double bedrooms, en-suite shower room and bathroom.