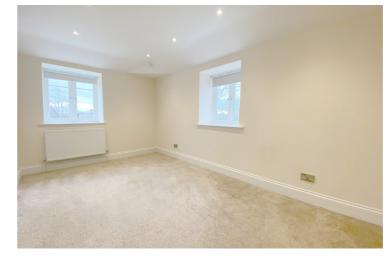

The accommodation comprises: Communal entrance hall with lift and staircase to second floor, entrance hall with recessed boiler cupboard and plumbing for washing machine, magnificent living room with outlook towards the town centre, fitted kitchen with wall mounted cupboards, base units and drawers, white granite work surface, stainless steel sink unit and integrated appliances including five ring gas hob unit, electric oven, dishwasher and fridge/freezer, two double bedrooms, en-suite shower room and bathroom.