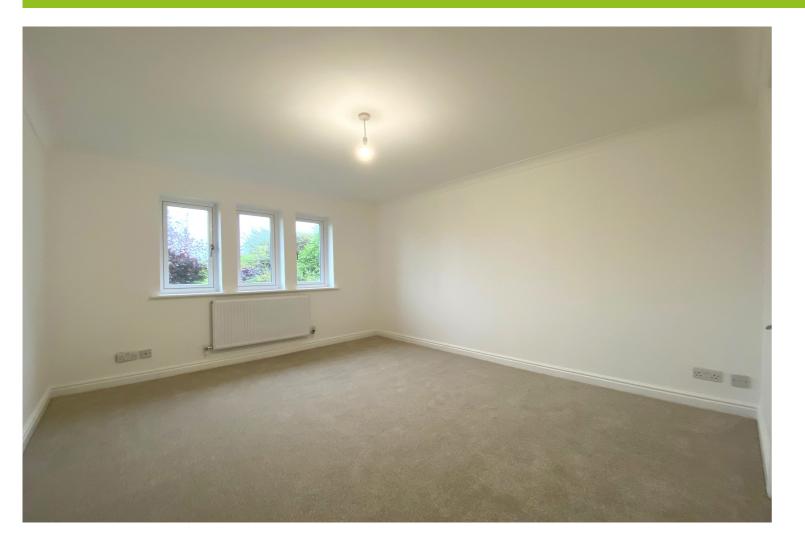

With the benefit of new windows, plumbing and kitchen and bathrooms it offers spacious, well planned accommodation comprising: Entrance vestibule, entrance hall with separate cloakroom, utility room with Vaillant central heating boiler and plumbing for washing machine, extremely spacious living room with double glazed bay window and sliding doors to a large conservatory overlooking the rear gardens, beautifully appointed fitted kitchen with large island unit, and integrated appliances including induction hob with extractor, fridge freezer and electric oven, Karndean flooring and door to the rear gardens.

There are three good size bedrooms and a fully tiled house bathroom with the master bedroom having a fully tiled en-suite shower room.