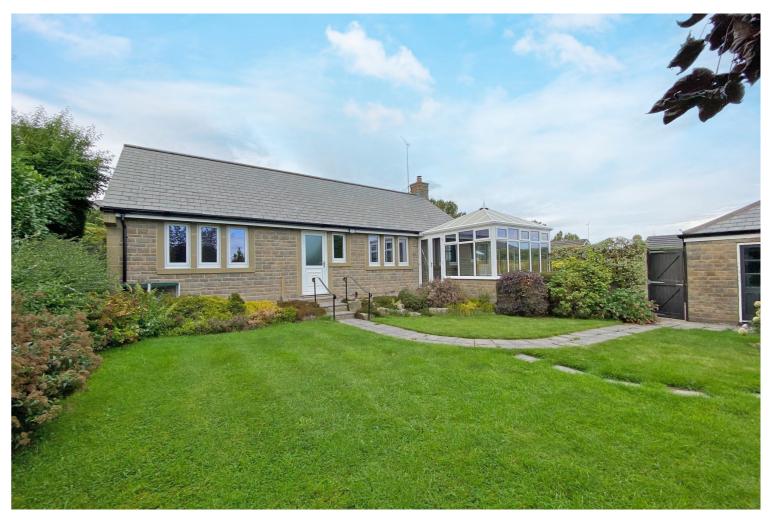

Zoopla

WWW.NICHOLLSTYREMAN.COM

rightmove

A beautifully presented, stone built, detached bungalow which has recently been fully modernised.

The property is located in a quiet cul-de-sac to the favoured south side of Harrogate and truly requires an internal inspection to appreciate the extremely high quality fixtures and fittings throughout.

## OUTSIDE

To the front of the property is a lawned garden with specimen plants and hedging.

An extensive block paved side driveway leads to...

**Detached Garage** with electric up and over door.

To the rear of the property are south facing gardens set mainly to lawn with mature flowering borders and boundaries hedging, offering great privacy.