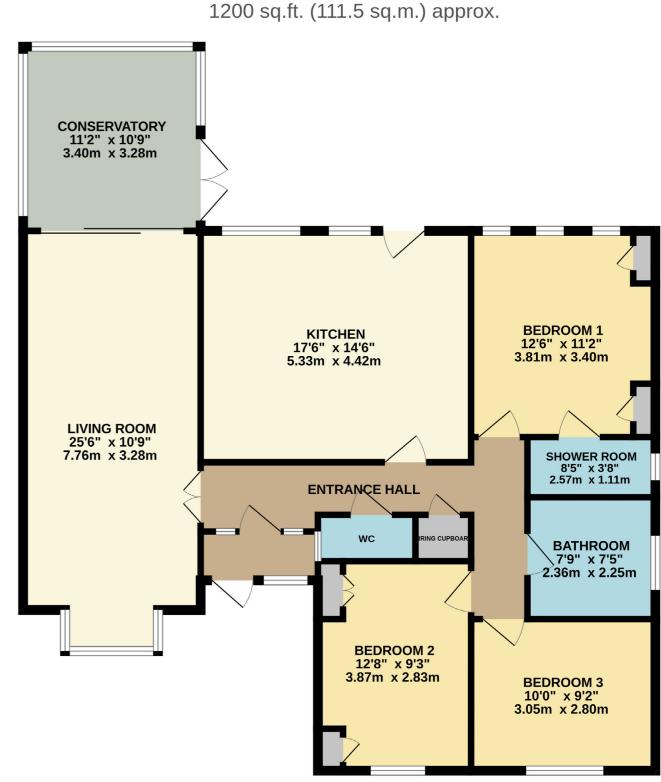

### **TENURE: FREEHOLD**

TOTAL FLOOR AREA : 1200 sq.ft. (111.5 sq.m.) approx. Measurements are approximate. Not to scale. Illustrative purposes only Made with Metropix ©2023

# **GROUND FLOOR**

| Living Room  | 25'6" x 10'9" |
|--------------|---------------|
| Conservatory | 11′2″ x 10′9″ |
| Kitchen      | 17'6″ x 14'6″ |

### **GROUND FLOOR**

| Bedroom One          | 12'6" x 11'2 |
|----------------------|--------------|
| En-suite Shower Room | 8'5" x 3'8   |
| Bedroom Two          | 12'8" x 9'3  |
| Bedroom Three        | 10′ x 9′2    |
| House Bathroom       | 7'9" x 7'5   |