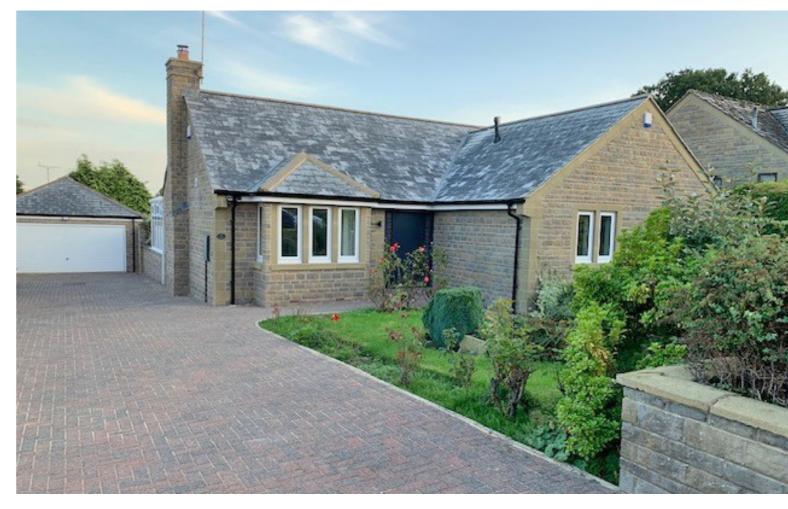

Zoopla

WWW.NICHOLLSTYREMAN.COM

rightmove

A beautifully presented, stone built, detached bungalow which has recently been fully modernised.

The property is located in a quiet cul-de-sac to the favoured south side of Harrogate and truly requires an internal inspection to appreciate the extremely high quality fixtures and fittings throughout.

## OUTSIDE

To the front of the property is a lawned garden with specimen plants and hedging.

An extensive block paved side driveway leads to...

**Detached Garage** with electric up and over door.

To the rear of the property are south facing gardens set mainly to lawn with mature flowering borders and boundaries hedging, offering great privacy.