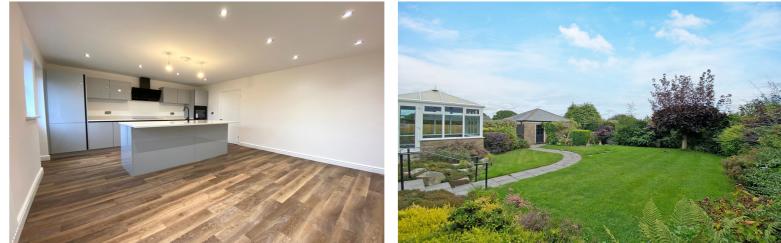

With the benefit of new windows, plumbing and kitchen and bathrooms it offers spacious, well planned accommodation comprising: Entrance vestibule, entrance hall with separate cloakroom, utility room with Vaillant central heating boiler and plumbing for washing machine, extremely spacious living room with double glazed bay window and sliding doors to a large conservatory overlooking the rear gardens, beautifully appointed fitted kitchen with large island unit, and integrated appliances including induction hob with extractor, fridge freezer and electric oven, Karndean flooring and door to the rear gardens.

## OUTSIDE

To the front of the property is a lawned garden with specimen plants and hedging.

An extensive block paved side driveway leads to...

**Detached Garage** with electric up and over door.

To the rear of the property are south facing gardens set mainly to lawn with mature flowering borders and boundaries hedging, offering great privacy.