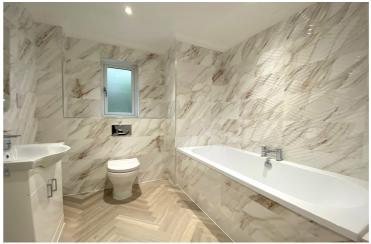

There are three good size bedrooms and a fully tiled house bathroom with the master bedroom having a fully tiled en-suite shower room.

### **GROUND FLOOR**

| Bedroom One          | 12'6" x 11'2 |
|----------------------|--------------|
| En-suite Shower Room | 8'5" x 3'8   |
| Bedroom Two          | 12'8" x 9'3  |
| Bedroom Three        | 10′ x 9′2    |
| House Bathroom       | 7'9" x 7'5   |