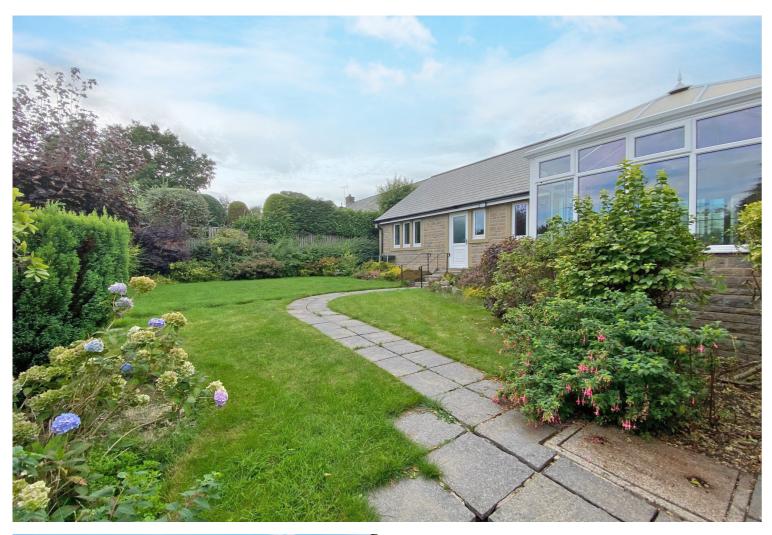

## OUTSIDE

To the front of the property is a lawned garden with specimen plants and hedging.

An extensive block paved side driveway leads to...

**Detached Garage** with electric up and over door.

To the rear of the property are south facing gardens set mainly to lawn with mature flowering borders and boundaries hedging, offering great privacy.