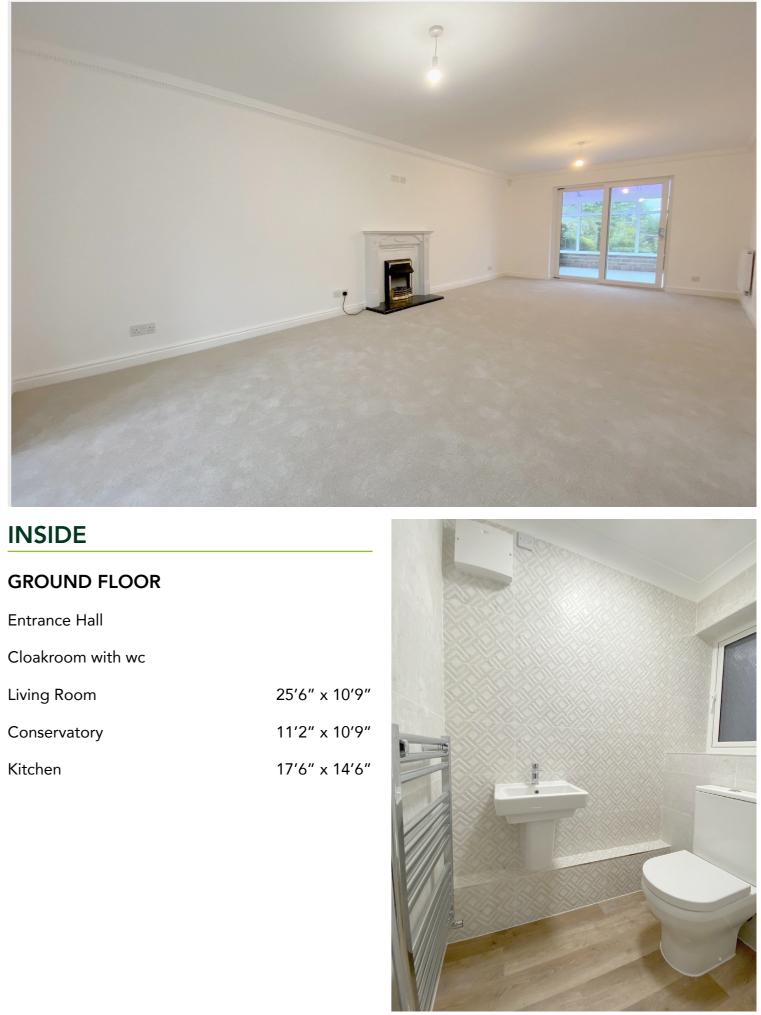

With the benefit of new windows, plumbing and kitchen and bathrooms it offers spacious, well planned accommodation comprising: Entrance vestibule, entrance hall with separate cloakroom, utility room with Vaillant central heating boiler and plumbing for washing machine, extremely spacious living room with double glazed bay window and sliding doors to a large conservatory overlooking the rear gardens, beautifully appointed fitted kitchen with large island unit, and integrated appliances including induction hob with extractor, fridge freezer and electric oven, Karndean flooring and door to the rear gardens.

| Living Room  | 25'6" x 10'9" |
|--------------|---------------|
| Conservatory | 11′2″ x 10′9″ |
| Kitchen      | 17'6″ x 14'6″ |