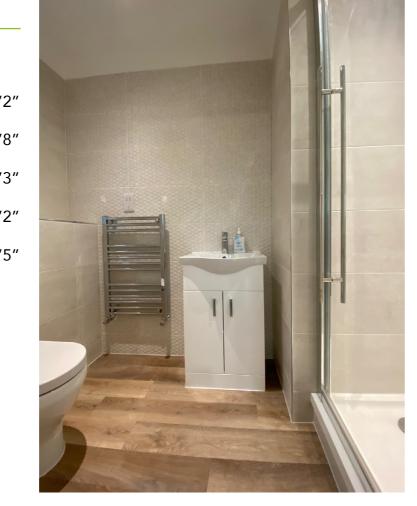

There are three good size bedrooms and a fully tiled house bathroom with the master bedroom having a fully tiled en-suite shower room.

### **GROUND FLOOR**

| Bedroom One          | 12'6" x 11'2 |
|----------------------|--------------|
| En-suite Shower Room | 8'5" x 3'8   |
| Bedroom Two          | 12'8" x 9'3  |
| Bedroom Three        | 10′ x 9′2    |
| House Bathroom       | 7'9" x 7'5   |