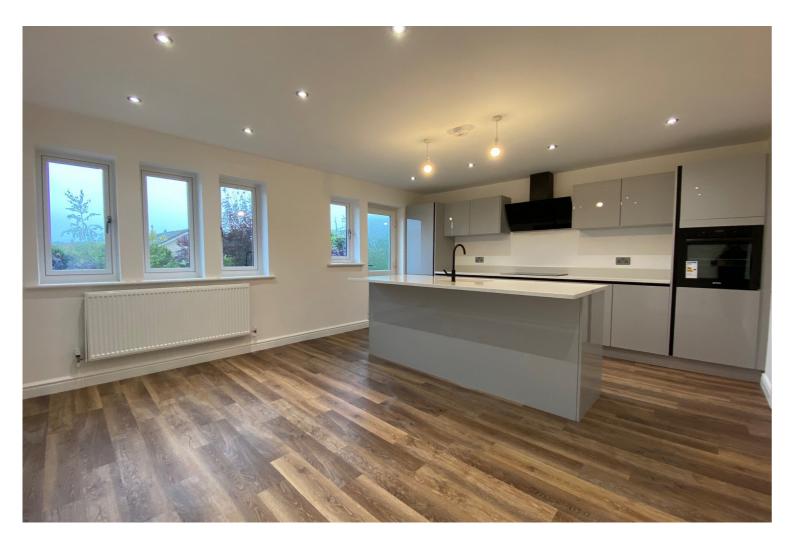

With the benefit of new windows, plumbing and kitchen and bathrooms it offers spacious, well planned accommodation comprising: Entrance vestibule, entrance hall with separate cloakroom, utility room with Vaillant central heating boiler and plumbing for washing machine, extremely spacious living room with double glazed bay window and sliding doors to a large conservatory overlooking the rear gardens, beautifully appointed fitted kitchen with large island unit, and integrated appliances including induction hob with extractor, fridge freezer and electric oven, Karndean flooring and door to the rear gardens.