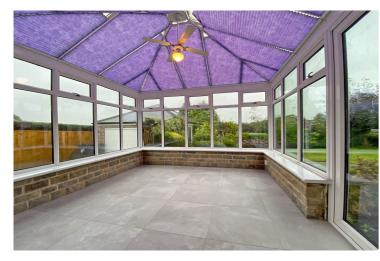

With the benefit of new windows, plumbing and kitchen and bathrooms it offers spacious, well planned accommodation comprising: Entrance vestibule, entrance hall with separate cloakroom, utility room with Vaillant central heating boiler and plumbing for washing machine, extremely spacious living room with double glazed bay window and sliding doors to a large conservatory overlooking the rear gardens, beautifully appointed fitted kitchen with large island unit, and integrated appliances including induction hob with extractor, fridge freezer and electric oven, Karndean flooring and door to the rear gardens.

| Living Room  | 25'6" x 10'9" |
|--------------|---------------|
| Conservatory | 11′2″ x 10′9″ |
| Kitchen      | 17'6″ x 14'6″ |