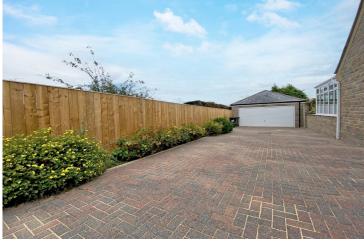

## OUTSIDE

To the front of the property is a lawned garden with specimen plants and hedging.

An extensive block paved side driveway leads to...

**Detached Garage** with electric up and over door.

To the rear of the property are south facing gardens set mainly to lawn with mature flowering borders and boundaries hedging, offering great privacy.