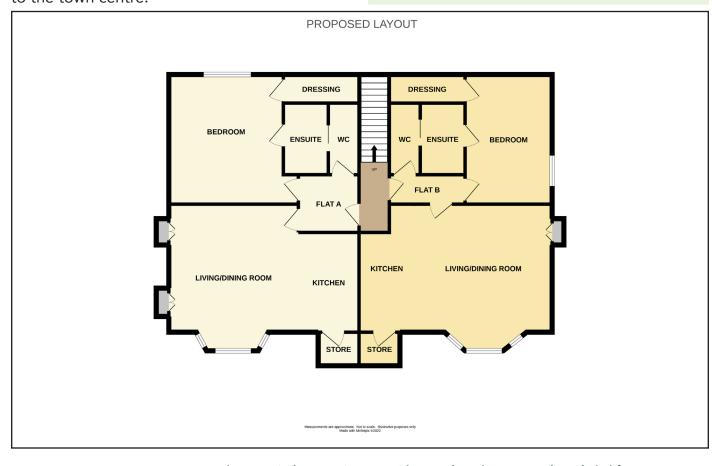

The lower ground floor is approached via the main communal entrance hall with stairs leading to a lobby area giving access to both apartments which will each comprise: Entrance hall, large living room with bay window, recessed kitchen with breakfast bar, large double bedroom with en-suite shower room and walk-in wardrobe and separate wc.

Each apartment has good head height and could be altered according to the purchaser's requirements, subject to the usual consents.

Located in this extremely popular area adjacent to the Stray and within an easy walking distance to the town centre.