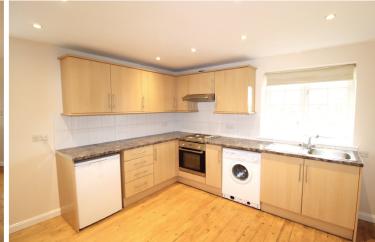

#### **UNFURNISHED**

A well presented gate lodge situated within easy reach of Ripon, Harrogate and the A1.

The property benefits from gas central heating, double glazing and comprises: Entrance porch, entrance hall, large living room/kitchen with a range of wall mounted cupboards, base units and drawers, electric oven and hob, rear hallway, bedroom and house bathroom with white suite.