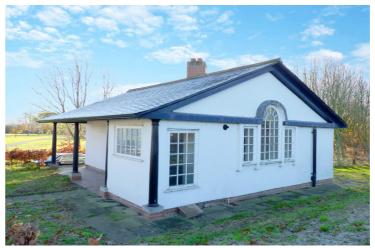

SOUTH LODGE, HOLLIN HALL HARROGATE ROAD, RIPON, HG4 3AB

£600 PCM

#### **UNFURNISHED**

A well presented gate lodge situated within easy reach of Ripon, Harrogate and the A1.

The property benefits from gas central heating, double glazing and comprises: Entrance porch, entrance hall, large living room/kitchen with a range of wall mounted cupboards, base units and drawers, electric oven and hob, rear hallway, bedroom and house bathroom with white suite.

To the side of the property is a pleasant terrace, lawned area and parking.