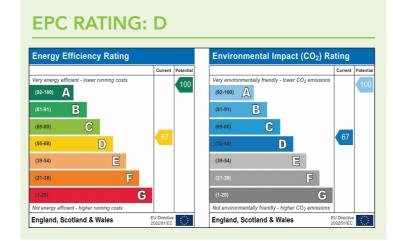

#### **UNFURNISHED**

A well presented gate lodge situated within easy reach of Ripon, Harrogate and the A1.

The property benefits from gas central heating, double glazing and comprises: Entrance porch, entrance hall, large living room/kitchen with a range of wall mounted cupboards, base units and drawers, electric oven and hob, rear hallway, bedroom and house bathroom with white suite.