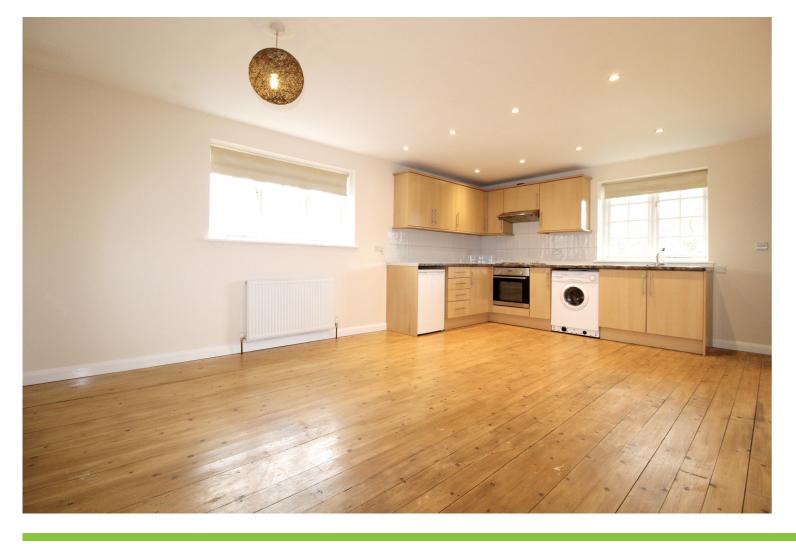

#### **UNFURNISHED**

A well presented gate lodge situated within easy reach of Ripon, Harrogate and the A1.

The property benefits from gas central heating, double glazing and comprises: Entrance porch, entrance hall, large living room/kitchen with a range of wall mounted cupboards, base units and drawers, electric oven and hob, rear hallway, bedroom and house bathroom with white suite.