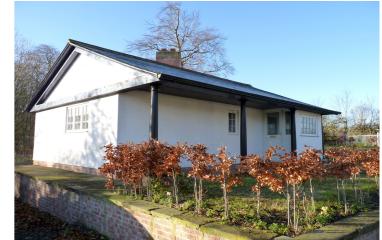

PON, HG4 3AB

£600 PCM

#### **UNFURNISHED**

A well presented gate lodge situated within easy reach of Ripon, Harrogate and the A1.

The property benefits from gas central heating, double glazing and comprises: Entrance porch, entrance hall, large living room/kitchen with a range of wall mounted cupboards, base units and drawers, electric oven and hob, rear hallway, bedroom and house bathroom with white suite.

To the side of the property is a pleasant terrace, lawned area and parking.

## 1 Bedroom

# 1 Reception Room

# 1 Bathroom

**Available Now** 

£692.31 Returnable Bond

No Smokers/Pets

Council Tax: C - £1,746.38



From Harrogate follow the A61 towards Ripon. After passing through Wormald Green the property is approximately 1.6 miles further, on the right hand side.















### **APPROXIMATE DISTANCES**

| Town Centre     | 2.2 miles |
|-----------------|-----------|
| Railway Station | 7 miles   |
| Bus Route       | 60 metres |
| Airport         | 20 miles  |
| Bus Route       | 60 metres |