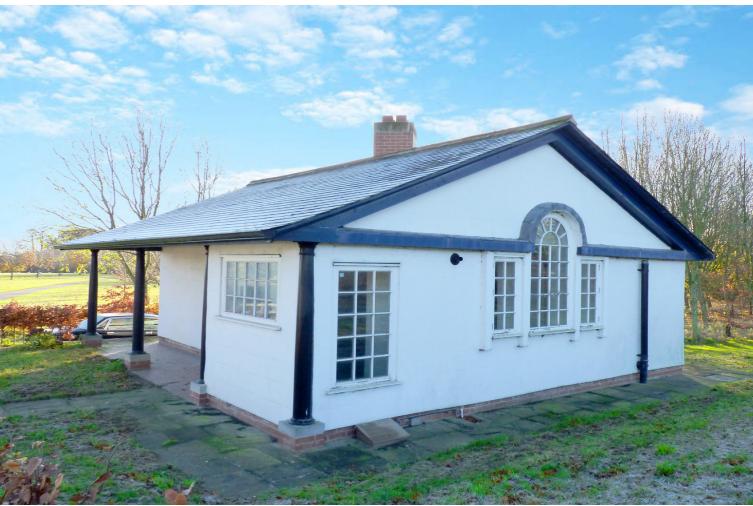

SOUTH LODGE, HOLLIN HALL HARROGATE ROAD, RIPON, HG4 3AB

£600 PCM

#### **UNFURNISHED**

A well presented gate lodge situated within easy reach of Ripon, Harrogate and the A1.

The property benefits from gas central heating, double glazing and comprises: Entrance porch, entrance hall, large living room/kitchen with a range of wall mounted cupboards, base units and drawers, electric oven and hob, rear hallway, bedroom and house bathroom with white suite.

To the side of the property is a pleasant terrace, lawned area and parking.