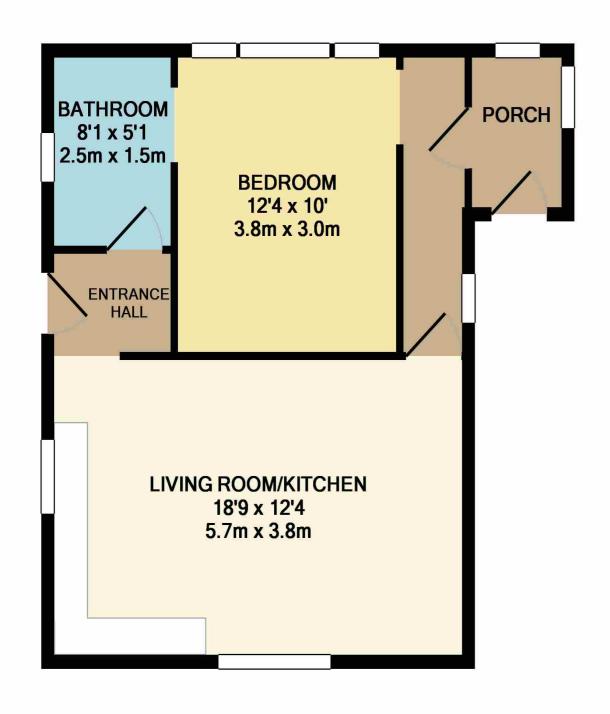

TOTAL APPROX. FLOOR AREA 493 SQ.FT. (45.8 SQ.M.) Measurements are approximate. Not to scale. Illustrative purposes only Made with Metropix ©2017

9 Albert Street, Harrogate North Yorkshire HG1 1JX Sales: 01423 503076 Lettings: 01423 530744

#### **UNFURNISHED**

A well presented gate lodge situated within easy reach of Ripon, Harrogate and the A1.

The property benefits from gas central heating, double glazing and comprises: Entrance porch, entrance hall, large living room/kitchen with a range of wall mounted cupboards, base units and drawers, electric oven and hob, rear hallway, bedroom and house bathroom with white suite.

## 1 Bedroom

# 1 Reception Room

# 1 Bathroom

**Available Now** 

£692.31 Returnable Bond

No Smokers/Pets

Council Tax: C - £1,746.38

From Harrogate follow the A61 towards Ripon. After passing through Wormald Green the property is approximately 1.6 miles further, on the right hand side.