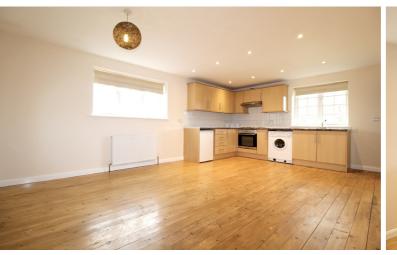

#### **UNFURNISHED**

A well presented gate lodge situated within easy reach of Ripon, Harrogate and the A1.

The property benefits from gas central heating, double glazing and comprises: Entrance porch, entrance hall, large living room/kitchen with a range of wall mounted cupboards, base units and drawers, electric oven and hob, rear hallway, bedroom and house bathroom with white suite.