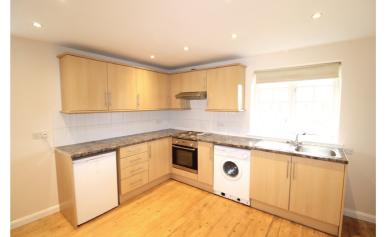

#### **UNFURNISHED**

A well presented gate lodge situated within easy reach of Ripon, Harrogate and the A1.

The property benefits from gas central heating, double glazing and comprises: Entrance porch, entrance hall, large living room/kitchen with a range of wall mounted cupboards, base units and drawers, electric oven and hob, rear hallway, bedroom and house bathroom with white suite.